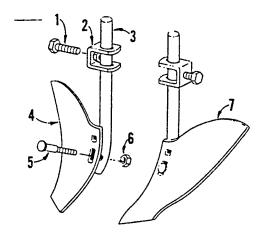

8 Hp Rear Tine Tiller Model: 23-8000E 44-03454E

56

|     |          |                                |     |        | •.                                                                                                                                                                                                                                                                                                                                                                                                                                                                                                                                                                                                                                                                                                                                                                                                                                                                                                                                                                                                                                                                                                                                                                                                                                                                                                                                                                                                                                                                                                                                                                                                                                                                                                                                                                                                                                                                                                                                                                                                                                                                                                                             |
|-----|----------|--------------------------------|-----|--------|--------------------------------------------------------------------------------------------------------------------------------------------------------------------------------------------------------------------------------------------------------------------------------------------------------------------------------------------------------------------------------------------------------------------------------------------------------------------------------------------------------------------------------------------------------------------------------------------------------------------------------------------------------------------------------------------------------------------------------------------------------------------------------------------------------------------------------------------------------------------------------------------------------------------------------------------------------------------------------------------------------------------------------------------------------------------------------------------------------------------------------------------------------------------------------------------------------------------------------------------------------------------------------------------------------------------------------------------------------------------------------------------------------------------------------------------------------------------------------------------------------------------------------------------------------------------------------------------------------------------------------------------------------------------------------------------------------------------------------------------------------------------------------------------------------------------------------------------------------------------------------------------------------------------------------------------------------------------------------------------------------------------------------------------------------------------------------------------------------------------------------|
| KEY | PART     |                                | KEY | PART   |                                                                                                                                                                                                                                                                                                                                                                                                                                                                                                                                                                                                                                                                                                                                                                                                                                                                                                                                                                                                                                                                                                                                                                                                                                                                                                                                                                                                                                                                                                                                                                                                                                                                                                                                                                                                                                                                                                                                                                                                                                                                                                                                |
| NO. | NO.      | DESCRIPTION                    | NO. | NO.    | DESCRIPTION                                                                                                                                                                                                                                                                                                                                                                                                                                                                                                                                                                                                                                                                                                                                                                                                                                                                                                                                                                                                                                                                                                                                                                                                                                                                                                                                                                                                                                                                                                                                                                                                                                                                                                                                                                                                                                                                                                                                                                                                                                                                                                                    |
| 1.  |          | Engine Briggs 8 HP (See Briggs | 40. | 620203 | Spring-Pull Bar                                                                                                                                                                                                                                                                                                                                                                                                                                                                                                                                                                                                                                                                                                                                                                                                                                                                                                                                                                                                                                                                                                                                                                                                                                                                                                                                                                                                                                                                                                                                                                                                                                                                                                                                                                                                                                                                                                                                                                                                                                                                                                                |
|     |          | Dir.)                          | 41. | 620187 | Spacer-Pull Bar Lock                                                                                                                                                                                                                                                                                                                                                                                                                                                                                                                                                                                                                                                                                                                                                                                                                                                                                                                                                                                                                                                                                                                                                                                                                                                                                                                                                                                                                                                                                                                                                                                                                                                                                                                                                                                                                                                                                                                                                                                                                                                                                                           |
| 2.  | 616284   | Key .250 Square                | 42. | 619221 | Grip-Handle Bar                                                                                                                                                                                                                                                                                                                                                                                                                                                                                                                                                                                                                                                                                                                                                                                                                                                                                                                                                                                                                                                                                                                                                                                                                                                                                                                                                                                                                                                                                                                                                                                                                                                                                                                                                                                                                                                                                                                                                                                                                                                                                                                |
| 3.  | 617639   | Pulley                         | 43. | 617878 | Spacer-Idler                                                                                                                                                                                                                                                                                                                                                                                                                                                                                                                                                                                                                                                                                                                                                                                                                                                                                                                                                                                                                                                                                                                                                                                                                                                                                                                                                                                                                                                                                                                                                                                                                                                                                                                                                                                                                                                                                                                                                                                                                                                                                                                   |
| 4.  | 623868   | Belt-Tine Drive                | 44. | 573857 | Handle Bar Weldment                                                                                                                                                                                                                                                                                                                                                                                                                                                                                                                                                                                                                                                                                                                                                                                                                                                                                                                                                                                                                                                                                                                                                                                                                                                                                                                                                                                                                                                                                                                                                                                                                                                                                                                                                                                                                                                                                                                                                                                                                                                                                                            |
| 5.  | 619866   | Belt Keeper                    | 45. | 622977 | Throttle Control                                                                                                                                                                                                                                                                                                                                                                                                                                                                                                                                                                                                                                                                                                                                                                                                                                                                                                                                                                                                                                                                                                                                                                                                                                                                                                                                                                                                                                                                                                                                                                                                                                                                                                                                                                                                                                                                                                                                                                                                                                                                                                               |
| 6.  | 615724   | Washer                         | 46. | 616052 | Screw 10-24 x 2.00                                                                                                                                                                                                                                                                                                                                                                                                                                                                                                                                                                                                                                                                                                                                                                                                                                                                                                                                                                                                                                                                                                                                                                                                                                                                                                                                                                                                                                                                                                                                                                                                                                                                                                                                                                                                                                                                                                                                                                                                                                                                                                             |
| 7.  | 615948   | Bolt                           | 47. | 616615 | Nut 10-24 Centerlock                                                                                                                                                                                                                                                                                                                                                                                                                                                                                                                                                                                                                                                                                                                                                                                                                                                                                                                                                                                                                                                                                                                                                                                                                                                                                                                                                                                                                                                                                                                                                                                                                                                                                                                                                                                                                                                                                                                                                                                                                                                                                                           |
| 8.  | 623967   | Spring-Idler Return            | 48. | 622837 | Spring-Idler Return                                                                                                                                                                                                                                                                                                                                                                                                                                                                                                                                                                                                                                                                                                                                                                                                                                                                                                                                                                                                                                                                                                                                                                                                                                                                                                                                                                                                                                                                                                                                                                                                                                                                                                                                                                                                                                                                                                                                                                                                                                                                                                            |
| 9.  | 572297   | Idler Arm                      | 49. | 615898 | Bolt .375-16 x 1.75                                                                                                                                                                                                                                                                                                                                                                                                                                                                                                                                                                                                                                                                                                                                                                                                                                                                                                                                                                                                                                                                                                                                                                                                                                                                                                                                                                                                                                                                                                                                                                                                                                                                                                                                                                                                                                                                                                                                                                                                                                                                                                            |
| 10. | 616367   | Idler Pulley                   | 50. | 621250 | Pulley-Wheel Drive                                                                                                                                                                                                                                                                                                                                                                                                                                                                                                                                                                                                                                                                                                                                                                                                                                                                                                                                                                                                                                                                                                                                                                                                                                                                                                                                                                                                                                                                                                                                                                                                                                                                                                                                                                                                                                                                                                                                                                                                                                                                                                             |
| 11. | 615906   | Bolt .375-16 x 2.00            | 51. | 571877 | Belt Keeper                                                                                                                                                                                                                                                                                                                                                                                                                                                                                                                                                                                                                                                                                                                                                                                                                                                                                                                                                                                                                                                                                                                                                                                                                                                                                                                                                                                                                                                                                                                                                                                                                                                                                                                                                                                                                                                                                                                                                                                                                                                                                                                    |
| 12. | 616870   | Pulley -—                      | 52. | 620831 | Spring-Tine Drive                                                                                                                                                                                                                                                                                                                                                                                                                                                                                                                                                                                                                                                                                                                                                                                                                                                                                                                                                                                                                                                                                                                                                                                                                                                                                                                                                                                                                                                                                                                                                                                                                                                                                                                                                                                                                                                                                                                                                                                                                                                                                                              |
| 13. | 624908   | Nut .375-16 (Spacer)           | 53. | 615963 | Bolt .437-20 x 2.00                                                                                                                                                                                                                                                                                                                                                                                                                                                                                                                                                                                                                                                                                                                                                                                                                                                                                                                                                                                                                                                                                                                                                                                                                                                                                                                                                                                                                                                                                                                                                                                                                                                                                                                                                                                                                                                                                                                                                                                                                                                                                                            |
| 14. | 623918   | Spacer .75 O.D. x 1.00 LG      | 54. | 620195 | Knob-Handle Lock                                                                                                                                                                                                                                                                                                                                                                                                                                                                                                                                                                                                                                                                                                                                                                                                                                                                                                                                                                                                                                                                                                                                                                                                                                                                                                                                                                                                                                                                                                                                                                                                                                                                                                                                                                                                                                                                                                                                                                                                                                                                                                               |
| 15. | 616854   | Flat Washer                    | 55. | 312066 | Bolt .312-18 x. 75                                                                                                                                                                                                                                                                                                                                                                                                                                                                                                                                                                                                                                                                                                                                                                                                                                                                                                                                                                                                                                                                                                                                                                                                                                                                                                                                                                                                                                                                                                                                                                                                                                                                                                                                                                                                                                                                                                                                                                                                                                                                                                             |
| 16. | 617886   | Bushing-Idler Arm              | 56. | 615708 | Flat Washer .312 Nom.                                                                                                                                                                                                                                                                                                                                                                                                                                                                                                                                                                                                                                                                                                                                                                                                                                                                                                                                                                                                                                                                                                                                                                                                                                                                                                                                                                                                                                                                                                                                                                                                                                                                                                                                                                                                                                                                                                                                                                                                                                                                                                          |
| 17. | 616342   | Nut .312-18 centerlock         | 57. | 615807 | Bolt .250-20 x 3.00                                                                                                                                                                                                                                                                                                                                                                                                                                                                                                                                                                                                                                                                                                                                                                                                                                                                                                                                                                                                                                                                                                                                                                                                                                                                                                                                                                                                                                                                                                                                                                                                                                                                                                                                                                                                                                                                                                                                                                                                                                                                                                            |
| 18. | 617811   | Flange-Bearing                 | 58. | 615591 | Bolt .375-16 x 1.00                                                                                                                                                                                                                                                                                                                                                                                                                                                                                                                                                                                                                                                                                                                                                                                                                                                                                                                                                                                                                                                                                                                                                                                                                                                                                                                                                                                                                                                                                                                                                                                                                                                                                                                                                                                                                                                                                                                                                                                                                                                                                                            |
| 19. | 617795   | Bearing Assembly               | 59. | 616862 | Spring-Wheel Drive                                                                                                                                                                                                                                                                                                                                                                                                                                                                                                                                                                                                                                                                                                                                                                                                                                                                                                                                                                                                                                                                                                                                                                                                                                                                                                                                                                                                                                                                                                                                                                                                                                                                                                                                                                                                                                                                                                                                                                                                                                                                                                             |
| 20. | 615831   | Bolt .312-18 x 1.25            | 60. | 621276 | Cable-Clutch                                                                                                                                                                                                                                                                                                                                                                                                                                                                                                                                                                                                                                                                                                                                                                                                                                                                                                                                                                                                                                                                                                                                                                                                                                                                                                                                                                                                                                                                                                                                                                                                                                                                                                                                                                                                                                                                                                                                                                                                                                                                                                                   |
| 21. | 621284   | Cable Assembly - Tine Drive    | 61. | 621235 | Pin-Clutch Engage                                                                                                                                                                                                                                                                                                                                                                                                                                                                                                                                                                                                                                                                                                                                                                                                                                                                                                                                                                                                                                                                                                                                                                                                                                                                                                                                                                                                                                                                                                                                                                                                                                                                                                                                                                                                                                                                                                                                                                                                                                                                                                              |
| 22. | 616276   | Key .187 SQ                    | 62. | 617126 | Pin-Hair                                                                                                                                                                                                                                                                                                                                                                                                                                                                                                                                                                                                                                                                                                                                                                                                                                                                                                                                                                                                                                                                                                                                                                                                                                                                                                                                                                                                                                                                                                                                                                                                                                                                                                                                                                                                                                                                                                                                                                                                                                                                                                                       |
| 23. | 621607   | Belt-Wheel Drive               | 63. | 616243 | Spring                                                                                                                                                                                                                                                                                                                                                                                                                                                                                                                                                                                                                                                                                                                                                                                                                                                                                                                                                                                                                                                                                                                                                                                                                                                                                                                                                                                                                                                                                                                                                                                                                                                                                                                                                                                                                                                                                                                                                                                                                                                                                                                         |
| 24. | 617316   | Idler Pulley                   | 64. | 555441 | Clutch Lever-Tine                                                                                                                                                                                                                                                                                                                                                                                                                                                                                                                                                                                                                                                                                                                                                                                                                                                                                                                                                                                                                                                                                                                                                                                                                                                                                                                                                                                                                                                                                                                                                                                                                                                                                                                                                                                                                                                                                                                                                                                                                                                                                                              |
| 25. | 621581   | Main Shaft                     | 65. | 555599 | Clutch Lever-Wheel                                                                                                                                                                                                                                                                                                                                                                                                                                                                                                                                                                                                                                                                                                                                                                                                                                                                                                                                                                                                                                                                                                                                                                                                                                                                                                                                                                                                                                                                                                                                                                                                                                                                                                                                                                                                                                                                                                                                                                                                                                                                                                             |
| 26. | 616268   | Snap Ring                      | 66. | 616110 | Bolt .312-18 x 1.75                                                                                                                                                                                                                                                                                                                                                                                                                                                                                                                                                                                                                                                                                                                                                                                                                                                                                                                                                                                                                                                                                                                                                                                                                                                                                                                                                                                                                                                                                                                                                                                                                                                                                                                                                                                                                                                                                                                                                                                                                                                                                                            |
| 27. | 620112   | Splined Coupling               | 67. | 572941 | Chassis Weldment                                                                                                                                                                                                                                                                                                                                                                                                                                                                                                                                                                                                                                                                                                                                                                                                                                                                                                                                                                                                                                                                                                                                                                                                                                                                                                                                                                                                                                                                                                                                                                                                                                                                                                                                                                                                                                                                                                                                                                                                                                                                                                               |
| 28. | 615815   | Bolt .312-18 x .75             | 68. | 572073 | Chain Cover-Inside                                                                                                                                                                                                                                                                                                                                                                                                                                                                                                                                                                                                                                                                                                                                                                                                                                                                                                                                                                                                                                                                                                                                                                                                                                                                                                                                                                                                                                                                                                                                                                                                                                                                                                                                                                                                                                                                                                                                                                                                                                                                                                             |
| 29. | 311118   | Lockwasher .312 Nom.           | 69. | 572065 | Chain Case                                                                                                                                                                                                                                                                                                                                                                                                                                                                                                                                                                                                                                                                                                                                                                                                                                                                                                                                                                                                                                                                                                                                                                                                                                                                                                                                                                                                                                                                                                                                                                                                                                                                                                                                                                                                                                                                                                                                                                                                                                                                                                                     |
| 30. | 615534   | Woodruff Key                   | 70. | 617514 | Screw-Self Tap                                                                                                                                                                                                                                                                                                                                                                                                                                                                                                                                                                                                                                                                                                                                                                                                                                                                                                                                                                                                                                                                                                                                                                                                                                                                                                                                                                                                                                                                                                                                                                                                                                                                                                                                                                                                                                                                                                                                                                                                                                                                                                                 |
| 31. | 619965   | Transmission Assembly          | 71. | 615666 | Lockwasher .375 Nom.                                                                                                                                                                                                                                                                                                                                                                                                                                                                                                                                                                                                                                                                                                                                                                                                                                                                                                                                                                                                                                                                                                                                                                                                                                                                                                                                                                                                                                                                                                                                                                                                                                                                                                                                                                                                                                                                                                                                                                                                                                                                                                           |
| 32. | 616375   | Nut .250-20 Centerlock         | 72. | 615740 | Bolt .375-16 x 1.50                                                                                                                                                                                                                                                                                                                                                                                                                                                                                                                                                                                                                                                                                                                                                                                                                                                                                                                                                                                                                                                                                                                                                                                                                                                                                                                                                                                                                                                                                                                                                                                                                                                                                                                                                                                                                                                                                                                                                                                                                                                                                                            |
| 33. | 620104   | Pulley-Wheel Transmission      | 73. | 572305 | Idler Arm                                                                                                                                                                                                                                                                                                                                                                                                                                                                                                                                                                                                                                                                                                                                                                                                                                                                                                                                                                                                                                                                                                                                                                                                                                                                                                                                                                                                                                                                                                                                                                                                                                                                                                                                                                                                                                                                                                                                                                                                                                                                                                                      |
| 34. | 615922   | Bolt .500-13 x 1.75            | 74. | 571869 | Cable Holder                                                                                                                                                                                                                                                                                                                                                                                                                                                                                                                                                                                                                                                                                                                                                                                                                                                                                                                                                                                                                                                                                                                                                                                                                                                                                                                                                                                                                                                                                                                                                                                                                                                                                                                                                                                                                                                                                                                                                                                                                                                                                                                   |
| 35. | 617787 - | Spacer .750 O.D.               | 75. | 621003 | Clip - Cable                                                                                                                                                                                                                                                                                                                                                                                                                                                                                                                                                                                                                                                                                                                                                                                                                                                                                                                                                                                                                                                                                                                                                                                                                                                                                                                                                                                                                                                                                                                                                                                                                                                                                                                                                                                                                                                                                                                                                                                                                                                                                                                   |
| 36. | 621649   | Cable Assem. Wheel Dr.         | 76. | 615492 | Set Screw 5/16"                                                                                                                                                                                                                                                                                                                                                                                                                                                                                                                                                                                                                                                                                                                                                                                                                                                                                                                                                                                                                                                                                                                                                                                                                                                                                                                                                                                                                                                                                                                                                                                                                                                                                                                                                                                                                                                                                                                                                                                                                                                                                                                |
| 37. | 555615   | Pull Bar Weldment              | 77. | 615484 | Set Screw 1/4"                                                                                                                                                                                                                                                                                                                                                                                                                                                                                                                                                                                                                                                                                                                                                                                                                                                                                                                                                                                                                                                                                                                                                                                                                                                                                                                                                                                                                                                                                                                                                                                                                                                                                                                                                                                                                                                                                                                                                                                                                                                                                                                 |
| 38. | 572057   | Saddle-Handle Mount            | 78. | 623892 | Collar Shaft Retaining                                                                                                                                                                                                                                                                                                                                                                                                                                                                                                                                                                                                                                                                                                                                                                                                                                                                                                                                                                                                                                                                                                                                                                                                                                                                                                                                                                                                                                                                                                                                                                                                                                                                                                                                                                                                                                                                                                                                                                                                                                                                                                         |
| 39. | 616581   | Nut .500-13 Centerlock         | 1   |        | , and the second |