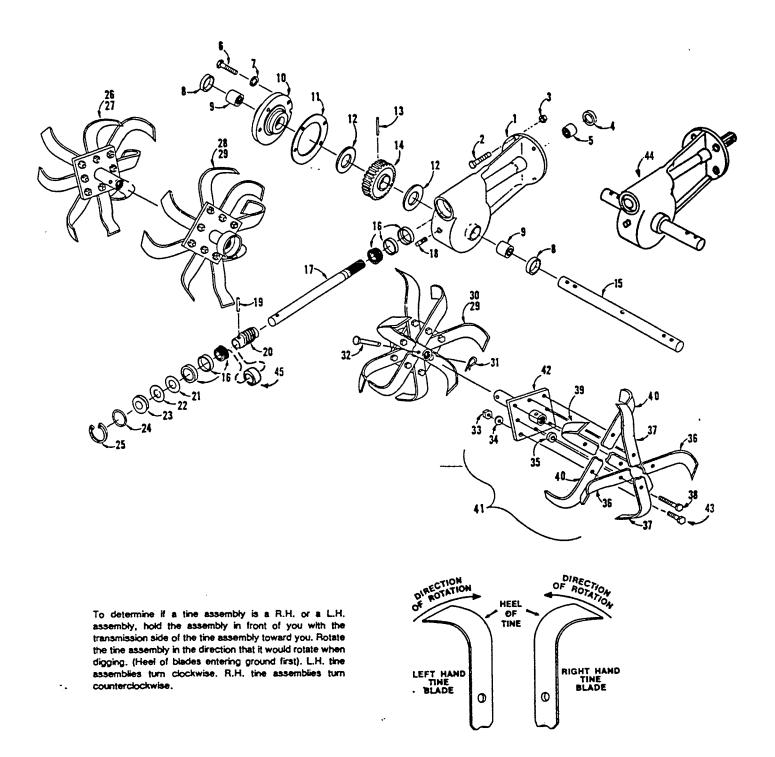

8 Hp Rear Tine Tiller Model: 23-8000E 44-03454E

56

|     |          |                                |     |        | •.                                                                                                                                                                                                                                                                                                                                                                                                                                                                                                                                                                                                                                                                                                                                                                                                                                                                                                                                                                                                                                                                                                                                                                                                                                                                                                                                                                                                                                                                                                                                                                                                                                                                                                                                                                                                                                                                                                                                                                                                                                                                                                                             |
|-----|----------|--------------------------------|-----|--------|--------------------------------------------------------------------------------------------------------------------------------------------------------------------------------------------------------------------------------------------------------------------------------------------------------------------------------------------------------------------------------------------------------------------------------------------------------------------------------------------------------------------------------------------------------------------------------------------------------------------------------------------------------------------------------------------------------------------------------------------------------------------------------------------------------------------------------------------------------------------------------------------------------------------------------------------------------------------------------------------------------------------------------------------------------------------------------------------------------------------------------------------------------------------------------------------------------------------------------------------------------------------------------------------------------------------------------------------------------------------------------------------------------------------------------------------------------------------------------------------------------------------------------------------------------------------------------------------------------------------------------------------------------------------------------------------------------------------------------------------------------------------------------------------------------------------------------------------------------------------------------------------------------------------------------------------------------------------------------------------------------------------------------------------------------------------------------------------------------------------------------|
| KEY | PART     |                                | KEY | PART   |                                                                                                                                                                                                                                                                                                                                                                                                                                                                                                                                                                                                                                                                                                                                                                                                                                                                                                                                                                                                                                                                                                                                                                                                                                                                                                                                                                                                                                                                                                                                                                                                                                                                                                                                                                                                                                                                                                                                                                                                                                                                                                                                |
| NO. | NO.      | DESCRIPTION                    | NO. | NO.    | DESCRIPTION                                                                                                                                                                                                                                                                                                                                                                                                                                                                                                                                                                                                                                                                                                                                                                                                                                                                                                                                                                                                                                                                                                                                                                                                                                                                                                                                                                                                                                                                                                                                                                                                                                                                                                                                                                                                                                                                                                                                                                                                                                                                                                                    |
| 1.  |          | Engine Briggs 8 HP (See Briggs | 40. | 620203 | Spring-Pull Bar                                                                                                                                                                                                                                                                                                                                                                                                                                                                                                                                                                                                                                                                                                                                                                                                                                                                                                                                                                                                                                                                                                                                                                                                                                                                                                                                                                                                                                                                                                                                                                                                                                                                                                                                                                                                                                                                                                                                                                                                                                                                                                                |
|     |          | Dir.)                          | 41. | 620187 | Spacer-Pull Bar Lock                                                                                                                                                                                                                                                                                                                                                                                                                                                                                                                                                                                                                                                                                                                                                                                                                                                                                                                                                                                                                                                                                                                                                                                                                                                                                                                                                                                                                                                                                                                                                                                                                                                                                                                                                                                                                                                                                                                                                                                                                                                                                                           |
| 2.  | 616284   | Key .250 Square                | 42. | 619221 | Grip-Handle Bar                                                                                                                                                                                                                                                                                                                                                                                                                                                                                                                                                                                                                                                                                                                                                                                                                                                                                                                                                                                                                                                                                                                                                                                                                                                                                                                                                                                                                                                                                                                                                                                                                                                                                                                                                                                                                                                                                                                                                                                                                                                                                                                |
| 3.  | 617639   | Pulley                         | 43. | 617878 | Spacer-Idler                                                                                                                                                                                                                                                                                                                                                                                                                                                                                                                                                                                                                                                                                                                                                                                                                                                                                                                                                                                                                                                                                                                                                                                                                                                                                                                                                                                                                                                                                                                                                                                                                                                                                                                                                                                                                                                                                                                                                                                                                                                                                                                   |
| 4.  | 623868   | Belt-Tine Drive                | 44. | 573857 | Handle Bar Weldment                                                                                                                                                                                                                                                                                                                                                                                                                                                                                                                                                                                                                                                                                                                                                                                                                                                                                                                                                                                                                                                                                                                                                                                                                                                                                                                                                                                                                                                                                                                                                                                                                                                                                                                                                                                                                                                                                                                                                                                                                                                                                                            |
| 5.  | 619866   | Belt Keeper                    | 45. | 622977 | Throttle Control                                                                                                                                                                                                                                                                                                                                                                                                                                                                                                                                                                                                                                                                                                                                                                                                                                                                                                                                                                                                                                                                                                                                                                                                                                                                                                                                                                                                                                                                                                                                                                                                                                                                                                                                                                                                                                                                                                                                                                                                                                                                                                               |
| 6.  | 615724   | Washer                         | 46. | 616052 | Screw 10-24 x 2.00                                                                                                                                                                                                                                                                                                                                                                                                                                                                                                                                                                                                                                                                                                                                                                                                                                                                                                                                                                                                                                                                                                                                                                                                                                                                                                                                                                                                                                                                                                                                                                                                                                                                                                                                                                                                                                                                                                                                                                                                                                                                                                             |
| 7.  | 615948   | Bolt                           | 47. | 616615 | Nut 10-24 Centerlock                                                                                                                                                                                                                                                                                                                                                                                                                                                                                                                                                                                                                                                                                                                                                                                                                                                                                                                                                                                                                                                                                                                                                                                                                                                                                                                                                                                                                                                                                                                                                                                                                                                                                                                                                                                                                                                                                                                                                                                                                                                                                                           |
| 8.  | 623967   | Spring-Idler Return            | 48. | 622837 | Spring-Idler Return                                                                                                                                                                                                                                                                                                                                                                                                                                                                                                                                                                                                                                                                                                                                                                                                                                                                                                                                                                                                                                                                                                                                                                                                                                                                                                                                                                                                                                                                                                                                                                                                                                                                                                                                                                                                                                                                                                                                                                                                                                                                                                            |
| 9.  | 572297   | Idler Arm                      | 49. | 615898 | Bolt .375-16 x 1.75                                                                                                                                                                                                                                                                                                                                                                                                                                                                                                                                                                                                                                                                                                                                                                                                                                                                                                                                                                                                                                                                                                                                                                                                                                                                                                                                                                                                                                                                                                                                                                                                                                                                                                                                                                                                                                                                                                                                                                                                                                                                                                            |
| 10. | 616367   | Idler Pulley                   | 50. | 621250 | Pulley-Wheel Drive                                                                                                                                                                                                                                                                                                                                                                                                                                                                                                                                                                                                                                                                                                                                                                                                                                                                                                                                                                                                                                                                                                                                                                                                                                                                                                                                                                                                                                                                                                                                                                                                                                                                                                                                                                                                                                                                                                                                                                                                                                                                                                             |
| 11. | 615906   | Bolt .375-16 x 2.00            | 51. | 571877 | Belt Keeper                                                                                                                                                                                                                                                                                                                                                                                                                                                                                                                                                                                                                                                                                                                                                                                                                                                                                                                                                                                                                                                                                                                                                                                                                                                                                                                                                                                                                                                                                                                                                                                                                                                                                                                                                                                                                                                                                                                                                                                                                                                                                                                    |
| 12. | 616870   | Pulley -—                      | 52. | 620831 | Spring-Tine Drive                                                                                                                                                                                                                                                                                                                                                                                                                                                                                                                                                                                                                                                                                                                                                                                                                                                                                                                                                                                                                                                                                                                                                                                                                                                                                                                                                                                                                                                                                                                                                                                                                                                                                                                                                                                                                                                                                                                                                                                                                                                                                                              |
| 13. | 624908   | Nut .375-16 (Spacer)           | 53. | 615963 | Bolt .437-20 x 2.00                                                                                                                                                                                                                                                                                                                                                                                                                                                                                                                                                                                                                                                                                                                                                                                                                                                                                                                                                                                                                                                                                                                                                                                                                                                                                                                                                                                                                                                                                                                                                                                                                                                                                                                                                                                                                                                                                                                                                                                                                                                                                                            |
| 14. | 623918   | Spacer .75 O.D. x 1.00 LG      | 54. | 620195 | Knob-Handle Lock                                                                                                                                                                                                                                                                                                                                                                                                                                                                                                                                                                                                                                                                                                                                                                                                                                                                                                                                                                                                                                                                                                                                                                                                                                                                                                                                                                                                                                                                                                                                                                                                                                                                                                                                                                                                                                                                                                                                                                                                                                                                                                               |
| 15. | 616854   | Flat Washer                    | 55. | 312066 | Bolt .312-18 x. 75                                                                                                                                                                                                                                                                                                                                                                                                                                                                                                                                                                                                                                                                                                                                                                                                                                                                                                                                                                                                                                                                                                                                                                                                                                                                                                                                                                                                                                                                                                                                                                                                                                                                                                                                                                                                                                                                                                                                                                                                                                                                                                             |
| 16. | 617886   | Bushing-Idler Arm              | 56. | 615708 | Flat Washer .312 Nom.                                                                                                                                                                                                                                                                                                                                                                                                                                                                                                                                                                                                                                                                                                                                                                                                                                                                                                                                                                                                                                                                                                                                                                                                                                                                                                                                                                                                                                                                                                                                                                                                                                                                                                                                                                                                                                                                                                                                                                                                                                                                                                          |
| 17. | 616342   | Nut .312-18 centerlock         | 57. | 615807 | Bolt .250-20 x 3.00                                                                                                                                                                                                                                                                                                                                                                                                                                                                                                                                                                                                                                                                                                                                                                                                                                                                                                                                                                                                                                                                                                                                                                                                                                                                                                                                                                                                                                                                                                                                                                                                                                                                                                                                                                                                                                                                                                                                                                                                                                                                                                            |
| 18. | 617811   | Flange-Bearing                 | 58. | 615591 | Bolt .375-16 x 1.00                                                                                                                                                                                                                                                                                                                                                                                                                                                                                                                                                                                                                                                                                                                                                                                                                                                                                                                                                                                                                                                                                                                                                                                                                                                                                                                                                                                                                                                                                                                                                                                                                                                                                                                                                                                                                                                                                                                                                                                                                                                                                                            |
| 19. | 617795   | Bearing Assembly               | 59. | 616862 | Spring-Wheel Drive                                                                                                                                                                                                                                                                                                                                                                                                                                                                                                                                                                                                                                                                                                                                                                                                                                                                                                                                                                                                                                                                                                                                                                                                                                                                                                                                                                                                                                                                                                                                                                                                                                                                                                                                                                                                                                                                                                                                                                                                                                                                                                             |
| 20. | 615831   | Bolt .312-18 x 1.25            | 60. | 621276 | Cable-Clutch                                                                                                                                                                                                                                                                                                                                                                                                                                                                                                                                                                                                                                                                                                                                                                                                                                                                                                                                                                                                                                                                                                                                                                                                                                                                                                                                                                                                                                                                                                                                                                                                                                                                                                                                                                                                                                                                                                                                                                                                                                                                                                                   |
| 21. | 621284   | Cable Assembly - Tine Drive    | 61. | 621235 | Pin-Clutch Engage                                                                                                                                                                                                                                                                                                                                                                                                                                                                                                                                                                                                                                                                                                                                                                                                                                                                                                                                                                                                                                                                                                                                                                                                                                                                                                                                                                                                                                                                                                                                                                                                                                                                                                                                                                                                                                                                                                                                                                                                                                                                                                              |
| 22. | 616276   | Key .187 SQ                    | 62. | 617126 | Pin-Hair                                                                                                                                                                                                                                                                                                                                                                                                                                                                                                                                                                                                                                                                                                                                                                                                                                                                                                                                                                                                                                                                                                                                                                                                                                                                                                                                                                                                                                                                                                                                                                                                                                                                                                                                                                                                                                                                                                                                                                                                                                                                                                                       |
| 23. | 621607   | Belt-Wheel Drive               | 63. | 616243 | Spring                                                                                                                                                                                                                                                                                                                                                                                                                                                                                                                                                                                                                                                                                                                                                                                                                                                                                                                                                                                                                                                                                                                                                                                                                                                                                                                                                                                                                                                                                                                                                                                                                                                                                                                                                                                                                                                                                                                                                                                                                                                                                                                         |
| 24. | 617316   | Idler Pulley                   | 64. | 555441 | Clutch Lever-Tine                                                                                                                                                                                                                                                                                                                                                                                                                                                                                                                                                                                                                                                                                                                                                                                                                                                                                                                                                                                                                                                                                                                                                                                                                                                                                                                                                                                                                                                                                                                                                                                                                                                                                                                                                                                                                                                                                                                                                                                                                                                                                                              |
| 25. | 621581   | Main Shaft                     | 65. | 555599 | Clutch Lever-Wheel                                                                                                                                                                                                                                                                                                                                                                                                                                                                                                                                                                                                                                                                                                                                                                                                                                                                                                                                                                                                                                                                                                                                                                                                                                                                                                                                                                                                                                                                                                                                                                                                                                                                                                                                                                                                                                                                                                                                                                                                                                                                                                             |
| 26. | 616268   | Snap Ring                      | 66. | 616110 | Bolt .312-18 x 1.75                                                                                                                                                                                                                                                                                                                                                                                                                                                                                                                                                                                                                                                                                                                                                                                                                                                                                                                                                                                                                                                                                                                                                                                                                                                                                                                                                                                                                                                                                                                                                                                                                                                                                                                                                                                                                                                                                                                                                                                                                                                                                                            |
| 27. | 620112   | Splined Coupling               | 67. | 572941 | Chassis Weldment                                                                                                                                                                                                                                                                                                                                                                                                                                                                                                                                                                                                                                                                                                                                                                                                                                                                                                                                                                                                                                                                                                                                                                                                                                                                                                                                                                                                                                                                                                                                                                                                                                                                                                                                                                                                                                                                                                                                                                                                                                                                                                               |
| 28. | 615815   | Bolt .312-18 x .75             | 68. | 572073 | Chain Cover-Inside                                                                                                                                                                                                                                                                                                                                                                                                                                                                                                                                                                                                                                                                                                                                                                                                                                                                                                                                                                                                                                                                                                                                                                                                                                                                                                                                                                                                                                                                                                                                                                                                                                                                                                                                                                                                                                                                                                                                                                                                                                                                                                             |
| 29. | 311118   | Lockwasher .312 Nom.           | 69. | 572065 | Chain Case                                                                                                                                                                                                                                                                                                                                                                                                                                                                                                                                                                                                                                                                                                                                                                                                                                                                                                                                                                                                                                                                                                                                                                                                                                                                                                                                                                                                                                                                                                                                                                                                                                                                                                                                                                                                                                                                                                                                                                                                                                                                                                                     |
| 30. | 615534   | Woodruff Key                   | 70. | 617514 | Screw-Self Tap                                                                                                                                                                                                                                                                                                                                                                                                                                                                                                                                                                                                                                                                                                                                                                                                                                                                                                                                                                                                                                                                                                                                                                                                                                                                                                                                                                                                                                                                                                                                                                                                                                                                                                                                                                                                                                                                                                                                                                                                                                                                                                                 |
| 31. | 619965   | Transmission Assembly          | 71. | 615666 | Lockwasher .375 Nom.                                                                                                                                                                                                                                                                                                                                                                                                                                                                                                                                                                                                                                                                                                                                                                                                                                                                                                                                                                                                                                                                                                                                                                                                                                                                                                                                                                                                                                                                                                                                                                                                                                                                                                                                                                                                                                                                                                                                                                                                                                                                                                           |
| 32. | 616375   | Nut .250-20 Centerlock         | 72. | 615740 | Bolt .375-16 x 1.50                                                                                                                                                                                                                                                                                                                                                                                                                                                                                                                                                                                                                                                                                                                                                                                                                                                                                                                                                                                                                                                                                                                                                                                                                                                                                                                                                                                                                                                                                                                                                                                                                                                                                                                                                                                                                                                                                                                                                                                                                                                                                                            |
| 33. | 620104   | Pulley-Wheel Transmission      | 73. | 572305 | Idler Arm                                                                                                                                                                                                                                                                                                                                                                                                                                                                                                                                                                                                                                                                                                                                                                                                                                                                                                                                                                                                                                                                                                                                                                                                                                                                                                                                                                                                                                                                                                                                                                                                                                                                                                                                                                                                                                                                                                                                                                                                                                                                                                                      |
| 34. | 615922   | Bolt .500-13 x 1.75            | 74. | 571869 | Cable Holder                                                                                                                                                                                                                                                                                                                                                                                                                                                                                                                                                                                                                                                                                                                                                                                                                                                                                                                                                                                                                                                                                                                                                                                                                                                                                                                                                                                                                                                                                                                                                                                                                                                                                                                                                                                                                                                                                                                                                                                                                                                                                                                   |
| 35. | 617787 - | Spacer .750 O.D.               | 75. | 621003 | Clip - Cable                                                                                                                                                                                                                                                                                                                                                                                                                                                                                                                                                                                                                                                                                                                                                                                                                                                                                                                                                                                                                                                                                                                                                                                                                                                                                                                                                                                                                                                                                                                                                                                                                                                                                                                                                                                                                                                                                                                                                                                                                                                                                                                   |
| 36. | 621649   | Cable Assem. Wheel Dr.         | 76. | 615492 | Set Screw 5/16"                                                                                                                                                                                                                                                                                                                                                                                                                                                                                                                                                                                                                                                                                                                                                                                                                                                                                                                                                                                                                                                                                                                                                                                                                                                                                                                                                                                                                                                                                                                                                                                                                                                                                                                                                                                                                                                                                                                                                                                                                                                                                                                |
| 37. | 555615   | Pull Bar Weldment              | 77. | 615484 | Set Screw 1/4"                                                                                                                                                                                                                                                                                                                                                                                                                                                                                                                                                                                                                                                                                                                                                                                                                                                                                                                                                                                                                                                                                                                                                                                                                                                                                                                                                                                                                                                                                                                                                                                                                                                                                                                                                                                                                                                                                                                                                                                                                                                                                                                 |
| 38. | 572057   | Saddle-Handle Mount            | 78. | 623892 | Collar Shaft Retaining                                                                                                                                                                                                                                                                                                                                                                                                                                                                                                                                                                                                                                                                                                                                                                                                                                                                                                                                                                                                                                                                                                                                                                                                                                                                                                                                                                                                                                                                                                                                                                                                                                                                                                                                                                                                                                                                                                                                                                                                                                                                                                         |
| 39. | 616581   | Nut .500-13 Centerlock         | 1   |        | , and the second |