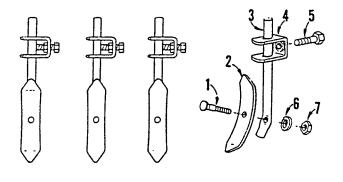

8 Hp Rear Tine Tiller Model: 23-8000E 44-03454E

56

|     |          |                                |     |        | •.                                                                                                                                                                                                                                                                                                                                                                                                                                                                                                                                                                                                                                                                                                                                                                                                                                                                                                                                                                                                                                                                                                                                                                                                                                                                                                                                                                                                                                                                                                                                                                                                                                                                                                                                                                                                                                                                                                                                                                                                                                                                                                                             |
|-----|----------|--------------------------------|-----|--------|--------------------------------------------------------------------------------------------------------------------------------------------------------------------------------------------------------------------------------------------------------------------------------------------------------------------------------------------------------------------------------------------------------------------------------------------------------------------------------------------------------------------------------------------------------------------------------------------------------------------------------------------------------------------------------------------------------------------------------------------------------------------------------------------------------------------------------------------------------------------------------------------------------------------------------------------------------------------------------------------------------------------------------------------------------------------------------------------------------------------------------------------------------------------------------------------------------------------------------------------------------------------------------------------------------------------------------------------------------------------------------------------------------------------------------------------------------------------------------------------------------------------------------------------------------------------------------------------------------------------------------------------------------------------------------------------------------------------------------------------------------------------------------------------------------------------------------------------------------------------------------------------------------------------------------------------------------------------------------------------------------------------------------------------------------------------------------------------------------------------------------|
| KEY | PART     |                                | KEY | PART   |                                                                                                                                                                                                                                                                                                                                                                                                                                                                                                                                                                                                                                                                                                                                                                                                                                                                                                                                                                                                                                                                                                                                                                                                                                                                                                                                                                                                                                                                                                                                                                                                                                                                                                                                                                                                                                                                                                                                                                                                                                                                                                                                |
| NO. | NO.      | DESCRIPTION                    | NO. | NO.    | DESCRIPTION                                                                                                                                                                                                                                                                                                                                                                                                                                                                                                                                                                                                                                                                                                                                                                                                                                                                                                                                                                                                                                                                                                                                                                                                                                                                                                                                                                                                                                                                                                                                                                                                                                                                                                                                                                                                                                                                                                                                                                                                                                                                                                                    |
| 1.  |          | Engine Briggs 8 HP (See Briggs | 40. | 620203 | Spring-Pull Bar                                                                                                                                                                                                                                                                                                                                                                                                                                                                                                                                                                                                                                                                                                                                                                                                                                                                                                                                                                                                                                                                                                                                                                                                                                                                                                                                                                                                                                                                                                                                                                                                                                                                                                                                                                                                                                                                                                                                                                                                                                                                                                                |
|     |          | Dir.)                          | 41. | 620187 | Spacer-Pull Bar Lock                                                                                                                                                                                                                                                                                                                                                                                                                                                                                                                                                                                                                                                                                                                                                                                                                                                                                                                                                                                                                                                                                                                                                                                                                                                                                                                                                                                                                                                                                                                                                                                                                                                                                                                                                                                                                                                                                                                                                                                                                                                                                                           |
| 2.  | 616284   | Key .250 Square                | 42. | 619221 | Grip-Handle Bar                                                                                                                                                                                                                                                                                                                                                                                                                                                                                                                                                                                                                                                                                                                                                                                                                                                                                                                                                                                                                                                                                                                                                                                                                                                                                                                                                                                                                                                                                                                                                                                                                                                                                                                                                                                                                                                                                                                                                                                                                                                                                                                |
| 3.  | 617639   | Pulley                         | 43. | 617878 | Spacer-Idler                                                                                                                                                                                                                                                                                                                                                                                                                                                                                                                                                                                                                                                                                                                                                                                                                                                                                                                                                                                                                                                                                                                                                                                                                                                                                                                                                                                                                                                                                                                                                                                                                                                                                                                                                                                                                                                                                                                                                                                                                                                                                                                   |
| 4.  | 623868   | Belt-Tine Drive                | 44. | 573857 | Handle Bar Weldment                                                                                                                                                                                                                                                                                                                                                                                                                                                                                                                                                                                                                                                                                                                                                                                                                                                                                                                                                                                                                                                                                                                                                                                                                                                                                                                                                                                                                                                                                                                                                                                                                                                                                                                                                                                                                                                                                                                                                                                                                                                                                                            |
| 5.  | 619866   | Belt Keeper                    | 45. | 622977 | Throttle Control                                                                                                                                                                                                                                                                                                                                                                                                                                                                                                                                                                                                                                                                                                                                                                                                                                                                                                                                                                                                                                                                                                                                                                                                                                                                                                                                                                                                                                                                                                                                                                                                                                                                                                                                                                                                                                                                                                                                                                                                                                                                                                               |
| 6.  | 615724   | Washer                         | 46. | 616052 | Screw 10-24 x 2.00                                                                                                                                                                                                                                                                                                                                                                                                                                                                                                                                                                                                                                                                                                                                                                                                                                                                                                                                                                                                                                                                                                                                                                                                                                                                                                                                                                                                                                                                                                                                                                                                                                                                                                                                                                                                                                                                                                                                                                                                                                                                                                             |
| 7.  | 615948   | Bolt                           | 47. | 616615 | Nut 10-24 Centerlock                                                                                                                                                                                                                                                                                                                                                                                                                                                                                                                                                                                                                                                                                                                                                                                                                                                                                                                                                                                                                                                                                                                                                                                                                                                                                                                                                                                                                                                                                                                                                                                                                                                                                                                                                                                                                                                                                                                                                                                                                                                                                                           |
| 8.  | 623967   | Spring-Idler Return            | 48. | 622837 | Spring-Idler Return                                                                                                                                                                                                                                                                                                                                                                                                                                                                                                                                                                                                                                                                                                                                                                                                                                                                                                                                                                                                                                                                                                                                                                                                                                                                                                                                                                                                                                                                                                                                                                                                                                                                                                                                                                                                                                                                                                                                                                                                                                                                                                            |
| 9.  | 572297   | Idler Arm                      | 49. | 615898 | Bolt .375-16 x 1.75                                                                                                                                                                                                                                                                                                                                                                                                                                                                                                                                                                                                                                                                                                                                                                                                                                                                                                                                                                                                                                                                                                                                                                                                                                                                                                                                                                                                                                                                                                                                                                                                                                                                                                                                                                                                                                                                                                                                                                                                                                                                                                            |
| 10. | 616367   | Idler Pulley                   | 50. | 621250 | Pulley-Wheel Drive                                                                                                                                                                                                                                                                                                                                                                                                                                                                                                                                                                                                                                                                                                                                                                                                                                                                                                                                                                                                                                                                                                                                                                                                                                                                                                                                                                                                                                                                                                                                                                                                                                                                                                                                                                                                                                                                                                                                                                                                                                                                                                             |
| 11. | 615906   | Bolt .375-16 x 2.00            | 51. | 571877 | Belt Keeper                                                                                                                                                                                                                                                                                                                                                                                                                                                                                                                                                                                                                                                                                                                                                                                                                                                                                                                                                                                                                                                                                                                                                                                                                                                                                                                                                                                                                                                                                                                                                                                                                                                                                                                                                                                                                                                                                                                                                                                                                                                                                                                    |
| 12. | 616870   | Pulley -—                      | 52. | 620831 | Spring-Tine Drive                                                                                                                                                                                                                                                                                                                                                                                                                                                                                                                                                                                                                                                                                                                                                                                                                                                                                                                                                                                                                                                                                                                                                                                                                                                                                                                                                                                                                                                                                                                                                                                                                                                                                                                                                                                                                                                                                                                                                                                                                                                                                                              |
| 13. | 624908   | Nut .375-16 (Spacer)           | 53. | 615963 | Bolt .437-20 x 2.00                                                                                                                                                                                                                                                                                                                                                                                                                                                                                                                                                                                                                                                                                                                                                                                                                                                                                                                                                                                                                                                                                                                                                                                                                                                                                                                                                                                                                                                                                                                                                                                                                                                                                                                                                                                                                                                                                                                                                                                                                                                                                                            |
| 14. | 623918   | Spacer .75 O.D. x 1.00 LG      | 54. | 620195 | Knob-Handle Lock                                                                                                                                                                                                                                                                                                                                                                                                                                                                                                                                                                                                                                                                                                                                                                                                                                                                                                                                                                                                                                                                                                                                                                                                                                                                                                                                                                                                                                                                                                                                                                                                                                                                                                                                                                                                                                                                                                                                                                                                                                                                                                               |
| 15. | 616854   | Flat Washer                    | 55. | 312066 | Bolt .312-18 x. 75                                                                                                                                                                                                                                                                                                                                                                                                                                                                                                                                                                                                                                                                                                                                                                                                                                                                                                                                                                                                                                                                                                                                                                                                                                                                                                                                                                                                                                                                                                                                                                                                                                                                                                                                                                                                                                                                                                                                                                                                                                                                                                             |
| 16. | 617886   | Bushing-Idler Arm              | 56. | 615708 | Flat Washer .312 Nom.                                                                                                                                                                                                                                                                                                                                                                                                                                                                                                                                                                                                                                                                                                                                                                                                                                                                                                                                                                                                                                                                                                                                                                                                                                                                                                                                                                                                                                                                                                                                                                                                                                                                                                                                                                                                                                                                                                                                                                                                                                                                                                          |
| 17. | 616342   | Nut .312-18 centerlock         | 57. | 615807 | Bolt .250-20 x 3.00                                                                                                                                                                                                                                                                                                                                                                                                                                                                                                                                                                                                                                                                                                                                                                                                                                                                                                                                                                                                                                                                                                                                                                                                                                                                                                                                                                                                                                                                                                                                                                                                                                                                                                                                                                                                                                                                                                                                                                                                                                                                                                            |
| 18. | 617811   | Flange-Bearing                 | 58. | 615591 | Bolt .375-16 x 1.00                                                                                                                                                                                                                                                                                                                                                                                                                                                                                                                                                                                                                                                                                                                                                                                                                                                                                                                                                                                                                                                                                                                                                                                                                                                                                                                                                                                                                                                                                                                                                                                                                                                                                                                                                                                                                                                                                                                                                                                                                                                                                                            |
| 19. | 617795   | Bearing Assembly               | 59. | 616862 | Spring-Wheel Drive                                                                                                                                                                                                                                                                                                                                                                                                                                                                                                                                                                                                                                                                                                                                                                                                                                                                                                                                                                                                                                                                                                                                                                                                                                                                                                                                                                                                                                                                                                                                                                                                                                                                                                                                                                                                                                                                                                                                                                                                                                                                                                             |
| 20. | 615831   | Bolt .312-18 x 1.25            | 60. | 621276 | Cable-Clutch                                                                                                                                                                                                                                                                                                                                                                                                                                                                                                                                                                                                                                                                                                                                                                                                                                                                                                                                                                                                                                                                                                                                                                                                                                                                                                                                                                                                                                                                                                                                                                                                                                                                                                                                                                                                                                                                                                                                                                                                                                                                                                                   |
| 21. | 621284   | Cable Assembly - Tine Drive    | 61. | 621235 | Pin-Clutch Engage                                                                                                                                                                                                                                                                                                                                                                                                                                                                                                                                                                                                                                                                                                                                                                                                                                                                                                                                                                                                                                                                                                                                                                                                                                                                                                                                                                                                                                                                                                                                                                                                                                                                                                                                                                                                                                                                                                                                                                                                                                                                                                              |
| 22. | 616276   | Key .187 SQ                    | 62. | 617126 | Pin-Hair                                                                                                                                                                                                                                                                                                                                                                                                                                                                                                                                                                                                                                                                                                                                                                                                                                                                                                                                                                                                                                                                                                                                                                                                                                                                                                                                                                                                                                                                                                                                                                                                                                                                                                                                                                                                                                                                                                                                                                                                                                                                                                                       |
| 23. | 621607   | Belt-Wheel Drive               | 63. | 616243 | Spring                                                                                                                                                                                                                                                                                                                                                                                                                                                                                                                                                                                                                                                                                                                                                                                                                                                                                                                                                                                                                                                                                                                                                                                                                                                                                                                                                                                                                                                                                                                                                                                                                                                                                                                                                                                                                                                                                                                                                                                                                                                                                                                         |
| 24. | 617316   | Idler Pulley                   | 64. | 555441 | Clutch Lever-Tine                                                                                                                                                                                                                                                                                                                                                                                                                                                                                                                                                                                                                                                                                                                                                                                                                                                                                                                                                                                                                                                                                                                                                                                                                                                                                                                                                                                                                                                                                                                                                                                                                                                                                                                                                                                                                                                                                                                                                                                                                                                                                                              |
| 25. | 621581   | Main Shaft                     | 65. | 555599 | Clutch Lever-Wheel                                                                                                                                                                                                                                                                                                                                                                                                                                                                                                                                                                                                                                                                                                                                                                                                                                                                                                                                                                                                                                                                                                                                                                                                                                                                                                                                                                                                                                                                                                                                                                                                                                                                                                                                                                                                                                                                                                                                                                                                                                                                                                             |
| 26. | 616268   | Snap Ring                      | 66. | 616110 | Bolt .312-18 x 1.75                                                                                                                                                                                                                                                                                                                                                                                                                                                                                                                                                                                                                                                                                                                                                                                                                                                                                                                                                                                                                                                                                                                                                                                                                                                                                                                                                                                                                                                                                                                                                                                                                                                                                                                                                                                                                                                                                                                                                                                                                                                                                                            |
| 27. | 620112   | Splined Coupling               | 67. | 572941 | Chassis Weldment                                                                                                                                                                                                                                                                                                                                                                                                                                                                                                                                                                                                                                                                                                                                                                                                                                                                                                                                                                                                                                                                                                                                                                                                                                                                                                                                                                                                                                                                                                                                                                                                                                                                                                                                                                                                                                                                                                                                                                                                                                                                                                               |
| 28. | 615815   | Bolt .312-18 x .75             | 68. | 572073 | Chain Cover-Inside                                                                                                                                                                                                                                                                                                                                                                                                                                                                                                                                                                                                                                                                                                                                                                                                                                                                                                                                                                                                                                                                                                                                                                                                                                                                                                                                                                                                                                                                                                                                                                                                                                                                                                                                                                                                                                                                                                                                                                                                                                                                                                             |
| 29. | 311118   | Lockwasher .312 Nom.           | 69. | 572065 | Chain Case                                                                                                                                                                                                                                                                                                                                                                                                                                                                                                                                                                                                                                                                                                                                                                                                                                                                                                                                                                                                                                                                                                                                                                                                                                                                                                                                                                                                                                                                                                                                                                                                                                                                                                                                                                                                                                                                                                                                                                                                                                                                                                                     |
| 30. | 615534   | Woodruff Key                   | 70. | 617514 | Screw-Self Tap                                                                                                                                                                                                                                                                                                                                                                                                                                                                                                                                                                                                                                                                                                                                                                                                                                                                                                                                                                                                                                                                                                                                                                                                                                                                                                                                                                                                                                                                                                                                                                                                                                                                                                                                                                                                                                                                                                                                                                                                                                                                                                                 |
| 31. | 619965   | Transmission Assembly          | 71. | 615666 | Lockwasher .375 Nom.                                                                                                                                                                                                                                                                                                                                                                                                                                                                                                                                                                                                                                                                                                                                                                                                                                                                                                                                                                                                                                                                                                                                                                                                                                                                                                                                                                                                                                                                                                                                                                                                                                                                                                                                                                                                                                                                                                                                                                                                                                                                                                           |
| 32. | 616375   | Nut .250-20 Centerlock         | 72. | 615740 | Bolt .375-16 x 1.50                                                                                                                                                                                                                                                                                                                                                                                                                                                                                                                                                                                                                                                                                                                                                                                                                                                                                                                                                                                                                                                                                                                                                                                                                                                                                                                                                                                                                                                                                                                                                                                                                                                                                                                                                                                                                                                                                                                                                                                                                                                                                                            |
| 33. | 620104   | Pulley-Wheel Transmission      | 73. | 572305 | Idler Arm                                                                                                                                                                                                                                                                                                                                                                                                                                                                                                                                                                                                                                                                                                                                                                                                                                                                                                                                                                                                                                                                                                                                                                                                                                                                                                                                                                                                                                                                                                                                                                                                                                                                                                                                                                                                                                                                                                                                                                                                                                                                                                                      |
| 34. | 615922   | Bolt .500-13 x 1.75            | 74. | 571869 | Cable Holder                                                                                                                                                                                                                                                                                                                                                                                                                                                                                                                                                                                                                                                                                                                                                                                                                                                                                                                                                                                                                                                                                                                                                                                                                                                                                                                                                                                                                                                                                                                                                                                                                                                                                                                                                                                                                                                                                                                                                                                                                                                                                                                   |
| 35. | 617787 - | Spacer .750 O.D.               | 75. | 621003 | Clip - Cable                                                                                                                                                                                                                                                                                                                                                                                                                                                                                                                                                                                                                                                                                                                                                                                                                                                                                                                                                                                                                                                                                                                                                                                                                                                                                                                                                                                                                                                                                                                                                                                                                                                                                                                                                                                                                                                                                                                                                                                                                                                                                                                   |
| 36. | 621649   | Cable Assem. Wheel Dr.         | 76. | 615492 | Set Screw 5/16"                                                                                                                                                                                                                                                                                                                                                                                                                                                                                                                                                                                                                                                                                                                                                                                                                                                                                                                                                                                                                                                                                                                                                                                                                                                                                                                                                                                                                                                                                                                                                                                                                                                                                                                                                                                                                                                                                                                                                                                                                                                                                                                |
| 37. | 555615   | Pull Bar Weldment              | 77. | 615484 | Set Screw 1/4"                                                                                                                                                                                                                                                                                                                                                                                                                                                                                                                                                                                                                                                                                                                                                                                                                                                                                                                                                                                                                                                                                                                                                                                                                                                                                                                                                                                                                                                                                                                                                                                                                                                                                                                                                                                                                                                                                                                                                                                                                                                                                                                 |
| 38. | 572057   | Saddle-Handle Mount            | 78. | 623892 | Collar Shaft Retaining                                                                                                                                                                                                                                                                                                                                                                                                                                                                                                                                                                                                                                                                                                                                                                                                                                                                                                                                                                                                                                                                                                                                                                                                                                                                                                                                                                                                                                                                                                                                                                                                                                                                                                                                                                                                                                                                                                                                                                                                                                                                                                         |
| 39. | 616581   | Nut .500-13 Centerlock         | 1   |        | , and the second |