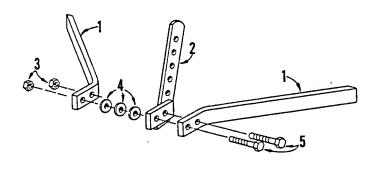

8 Hp Rear Tine Tiller Model: 23-8000E 44-03454E

56

|     |          |                                |     |        | •.                                                                                                                                                                                                                                                                                                                                                                                                                                                                                                                                                                                                                                                                                                                                                                                                                                                                                                                                                                                                                                                                                                                                                                                                                                                                                                                                                                                                                                                                                                                                                                                                                                                                                                                                                                                                                                                                                                                                                                                                                                                                                                                             |
|-----|----------|--------------------------------|-----|--------|--------------------------------------------------------------------------------------------------------------------------------------------------------------------------------------------------------------------------------------------------------------------------------------------------------------------------------------------------------------------------------------------------------------------------------------------------------------------------------------------------------------------------------------------------------------------------------------------------------------------------------------------------------------------------------------------------------------------------------------------------------------------------------------------------------------------------------------------------------------------------------------------------------------------------------------------------------------------------------------------------------------------------------------------------------------------------------------------------------------------------------------------------------------------------------------------------------------------------------------------------------------------------------------------------------------------------------------------------------------------------------------------------------------------------------------------------------------------------------------------------------------------------------------------------------------------------------------------------------------------------------------------------------------------------------------------------------------------------------------------------------------------------------------------------------------------------------------------------------------------------------------------------------------------------------------------------------------------------------------------------------------------------------------------------------------------------------------------------------------------------------|
| KEY | PART     |                                | KEY | PART   |                                                                                                                                                                                                                                                                                                                                                                                                                                                                                                                                                                                                                                                                                                                                                                                                                                                                                                                                                                                                                                                                                                                                                                                                                                                                                                                                                                                                                                                                                                                                                                                                                                                                                                                                                                                                                                                                                                                                                                                                                                                                                                                                |
| NO. | NO.      | DESCRIPTION                    | NO. | NO.    | DESCRIPTION                                                                                                                                                                                                                                                                                                                                                                                                                                                                                                                                                                                                                                                                                                                                                                                                                                                                                                                                                                                                                                                                                                                                                                                                                                                                                                                                                                                                                                                                                                                                                                                                                                                                                                                                                                                                                                                                                                                                                                                                                                                                                                                    |
| 1.  |          | Engine Briggs 8 HP (See Briggs | 40. | 620203 | Spring-Pull Bar                                                                                                                                                                                                                                                                                                                                                                                                                                                                                                                                                                                                                                                                                                                                                                                                                                                                                                                                                                                                                                                                                                                                                                                                                                                                                                                                                                                                                                                                                                                                                                                                                                                                                                                                                                                                                                                                                                                                                                                                                                                                                                                |
|     |          | Dir.)                          | 41. | 620187 | Spacer-Pull Bar Lock                                                                                                                                                                                                                                                                                                                                                                                                                                                                                                                                                                                                                                                                                                                                                                                                                                                                                                                                                                                                                                                                                                                                                                                                                                                                                                                                                                                                                                                                                                                                                                                                                                                                                                                                                                                                                                                                                                                                                                                                                                                                                                           |
| 2.  | 616284   | Key .250 Square                | 42. | 619221 | Grip-Handle Bar                                                                                                                                                                                                                                                                                                                                                                                                                                                                                                                                                                                                                                                                                                                                                                                                                                                                                                                                                                                                                                                                                                                                                                                                                                                                                                                                                                                                                                                                                                                                                                                                                                                                                                                                                                                                                                                                                                                                                                                                                                                                                                                |
| 3.  | 617639   | Pulley                         | 43. | 617878 | Spacer-Idler                                                                                                                                                                                                                                                                                                                                                                                                                                                                                                                                                                                                                                                                                                                                                                                                                                                                                                                                                                                                                                                                                                                                                                                                                                                                                                                                                                                                                                                                                                                                                                                                                                                                                                                                                                                                                                                                                                                                                                                                                                                                                                                   |
| 4.  | 623868   | Belt-Tine Drive                | 44. | 573857 | Handle Bar Weldment                                                                                                                                                                                                                                                                                                                                                                                                                                                                                                                                                                                                                                                                                                                                                                                                                                                                                                                                                                                                                                                                                                                                                                                                                                                                                                                                                                                                                                                                                                                                                                                                                                                                                                                                                                                                                                                                                                                                                                                                                                                                                                            |
| 5.  | 619866   | Belt Keeper                    | 45. | 622977 | Throttle Control                                                                                                                                                                                                                                                                                                                                                                                                                                                                                                                                                                                                                                                                                                                                                                                                                                                                                                                                                                                                                                                                                                                                                                                                                                                                                                                                                                                                                                                                                                                                                                                                                                                                                                                                                                                                                                                                                                                                                                                                                                                                                                               |
| 6.  | 615724   | Washer                         | 46. | 616052 | Screw 10-24 x 2.00                                                                                                                                                                                                                                                                                                                                                                                                                                                                                                                                                                                                                                                                                                                                                                                                                                                                                                                                                                                                                                                                                                                                                                                                                                                                                                                                                                                                                                                                                                                                                                                                                                                                                                                                                                                                                                                                                                                                                                                                                                                                                                             |
| 7.  | 615948   | Bolt                           | 47. | 616615 | Nut 10-24 Centerlock                                                                                                                                                                                                                                                                                                                                                                                                                                                                                                                                                                                                                                                                                                                                                                                                                                                                                                                                                                                                                                                                                                                                                                                                                                                                                                                                                                                                                                                                                                                                                                                                                                                                                                                                                                                                                                                                                                                                                                                                                                                                                                           |
| 8.  | 623967   | Spring-Idler Return            | 48. | 622837 | Spring-Idler Return                                                                                                                                                                                                                                                                                                                                                                                                                                                                                                                                                                                                                                                                                                                                                                                                                                                                                                                                                                                                                                                                                                                                                                                                                                                                                                                                                                                                                                                                                                                                                                                                                                                                                                                                                                                                                                                                                                                                                                                                                                                                                                            |
| 9.  | 572297   | Idler Arm                      | 49. | 615898 | Bolt .375-16 x 1.75                                                                                                                                                                                                                                                                                                                                                                                                                                                                                                                                                                                                                                                                                                                                                                                                                                                                                                                                                                                                                                                                                                                                                                                                                                                                                                                                                                                                                                                                                                                                                                                                                                                                                                                                                                                                                                                                                                                                                                                                                                                                                                            |
| 10. | 616367   | Idler Pulley                   | 50. | 621250 | Pulley-Wheel Drive                                                                                                                                                                                                                                                                                                                                                                                                                                                                                                                                                                                                                                                                                                                                                                                                                                                                                                                                                                                                                                                                                                                                                                                                                                                                                                                                                                                                                                                                                                                                                                                                                                                                                                                                                                                                                                                                                                                                                                                                                                                                                                             |
| 11. | 615906   | Bolt .375-16 x 2.00            | 51. | 571877 | Belt Keeper                                                                                                                                                                                                                                                                                                                                                                                                                                                                                                                                                                                                                                                                                                                                                                                                                                                                                                                                                                                                                                                                                                                                                                                                                                                                                                                                                                                                                                                                                                                                                                                                                                                                                                                                                                                                                                                                                                                                                                                                                                                                                                                    |
| 12. | 616870   | Pulley -—                      | 52. | 620831 | Spring-Tine Drive                                                                                                                                                                                                                                                                                                                                                                                                                                                                                                                                                                                                                                                                                                                                                                                                                                                                                                                                                                                                                                                                                                                                                                                                                                                                                                                                                                                                                                                                                                                                                                                                                                                                                                                                                                                                                                                                                                                                                                                                                                                                                                              |
| 13. | 624908   | Nut .375-16 (Spacer)           | 53. | 615963 | Bolt .437-20 x 2.00                                                                                                                                                                                                                                                                                                                                                                                                                                                                                                                                                                                                                                                                                                                                                                                                                                                                                                                                                                                                                                                                                                                                                                                                                                                                                                                                                                                                                                                                                                                                                                                                                                                                                                                                                                                                                                                                                                                                                                                                                                                                                                            |
| 14. | 623918   | Spacer .75 O.D. x 1.00 LG      | 54. | 620195 | Knob-Handle Lock                                                                                                                                                                                                                                                                                                                                                                                                                                                                                                                                                                                                                                                                                                                                                                                                                                                                                                                                                                                                                                                                                                                                                                                                                                                                                                                                                                                                                                                                                                                                                                                                                                                                                                                                                                                                                                                                                                                                                                                                                                                                                                               |
| 15. | 616854   | Flat Washer                    | 55. | 312066 | Bolt .312-18 x. 75                                                                                                                                                                                                                                                                                                                                                                                                                                                                                                                                                                                                                                                                                                                                                                                                                                                                                                                                                                                                                                                                                                                                                                                                                                                                                                                                                                                                                                                                                                                                                                                                                                                                                                                                                                                                                                                                                                                                                                                                                                                                                                             |
| 16. | 617886   | Bushing-Idler Arm              | 56. | 615708 | Flat Washer .312 Nom.                                                                                                                                                                                                                                                                                                                                                                                                                                                                                                                                                                                                                                                                                                                                                                                                                                                                                                                                                                                                                                                                                                                                                                                                                                                                                                                                                                                                                                                                                                                                                                                                                                                                                                                                                                                                                                                                                                                                                                                                                                                                                                          |
| 17. | 616342   | Nut .312-18 centerlock         | 57. | 615807 | Bolt .250-20 x 3.00                                                                                                                                                                                                                                                                                                                                                                                                                                                                                                                                                                                                                                                                                                                                                                                                                                                                                                                                                                                                                                                                                                                                                                                                                                                                                                                                                                                                                                                                                                                                                                                                                                                                                                                                                                                                                                                                                                                                                                                                                                                                                                            |
| 18. | 617811   | Flange-Bearing                 | 58. | 615591 | Bolt .375-16 x 1.00                                                                                                                                                                                                                                                                                                                                                                                                                                                                                                                                                                                                                                                                                                                                                                                                                                                                                                                                                                                                                                                                                                                                                                                                                                                                                                                                                                                                                                                                                                                                                                                                                                                                                                                                                                                                                                                                                                                                                                                                                                                                                                            |
| 19. | 617795   | Bearing Assembly               | 59. | 616862 | Spring-Wheel Drive                                                                                                                                                                                                                                                                                                                                                                                                                                                                                                                                                                                                                                                                                                                                                                                                                                                                                                                                                                                                                                                                                                                                                                                                                                                                                                                                                                                                                                                                                                                                                                                                                                                                                                                                                                                                                                                                                                                                                                                                                                                                                                             |
| 20. | 615831   | Bolt .312-18 x 1.25            | 60. | 621276 | Cable-Clutch                                                                                                                                                                                                                                                                                                                                                                                                                                                                                                                                                                                                                                                                                                                                                                                                                                                                                                                                                                                                                                                                                                                                                                                                                                                                                                                                                                                                                                                                                                                                                                                                                                                                                                                                                                                                                                                                                                                                                                                                                                                                                                                   |
| 21. | 621284   | Cable Assembly - Tine Drive    | 61. | 621235 | Pin-Clutch Engage                                                                                                                                                                                                                                                                                                                                                                                                                                                                                                                                                                                                                                                                                                                                                                                                                                                                                                                                                                                                                                                                                                                                                                                                                                                                                                                                                                                                                                                                                                                                                                                                                                                                                                                                                                                                                                                                                                                                                                                                                                                                                                              |
| 22. | 616276   | Key .187 SQ                    | 62. | 617126 | Pin-Hair                                                                                                                                                                                                                                                                                                                                                                                                                                                                                                                                                                                                                                                                                                                                                                                                                                                                                                                                                                                                                                                                                                                                                                                                                                                                                                                                                                                                                                                                                                                                                                                                                                                                                                                                                                                                                                                                                                                                                                                                                                                                                                                       |
| 23. | 621607   | Belt-Wheel Drive               | 63. | 616243 | Spring                                                                                                                                                                                                                                                                                                                                                                                                                                                                                                                                                                                                                                                                                                                                                                                                                                                                                                                                                                                                                                                                                                                                                                                                                                                                                                                                                                                                                                                                                                                                                                                                                                                                                                                                                                                                                                                                                                                                                                                                                                                                                                                         |
| 24. | 617316   | Idler Pulley                   | 64. | 555441 | Clutch Lever-Tine                                                                                                                                                                                                                                                                                                                                                                                                                                                                                                                                                                                                                                                                                                                                                                                                                                                                                                                                                                                                                                                                                                                                                                                                                                                                                                                                                                                                                                                                                                                                                                                                                                                                                                                                                                                                                                                                                                                                                                                                                                                                                                              |
| 25. | 621581   | Main Shaft                     | 65. | 555599 | Clutch Lever-Wheel                                                                                                                                                                                                                                                                                                                                                                                                                                                                                                                                                                                                                                                                                                                                                                                                                                                                                                                                                                                                                                                                                                                                                                                                                                                                                                                                                                                                                                                                                                                                                                                                                                                                                                                                                                                                                                                                                                                                                                                                                                                                                                             |
| 26. | 616268   | Snap Ring                      | 66. | 616110 | Bolt .312-18 x 1.75                                                                                                                                                                                                                                                                                                                                                                                                                                                                                                                                                                                                                                                                                                                                                                                                                                                                                                                                                                                                                                                                                                                                                                                                                                                                                                                                                                                                                                                                                                                                                                                                                                                                                                                                                                                                                                                                                                                                                                                                                                                                                                            |
| 27. | 620112   | Splined Coupling               | 67. | 572941 | Chassis Weldment                                                                                                                                                                                                                                                                                                                                                                                                                                                                                                                                                                                                                                                                                                                                                                                                                                                                                                                                                                                                                                                                                                                                                                                                                                                                                                                                                                                                                                                                                                                                                                                                                                                                                                                                                                                                                                                                                                                                                                                                                                                                                                               |
| 28. | 615815   | Bolt .312-18 x .75             | 68. | 572073 | Chain Cover-Inside                                                                                                                                                                                                                                                                                                                                                                                                                                                                                                                                                                                                                                                                                                                                                                                                                                                                                                                                                                                                                                                                                                                                                                                                                                                                                                                                                                                                                                                                                                                                                                                                                                                                                                                                                                                                                                                                                                                                                                                                                                                                                                             |
| 29. | 311118   | Lockwasher .312 Nom.           | 69. | 572065 | Chain Case                                                                                                                                                                                                                                                                                                                                                                                                                                                                                                                                                                                                                                                                                                                                                                                                                                                                                                                                                                                                                                                                                                                                                                                                                                                                                                                                                                                                                                                                                                                                                                                                                                                                                                                                                                                                                                                                                                                                                                                                                                                                                                                     |
| 30. | 615534   | Woodruff Key                   | 70. | 617514 | Screw-Self Tap                                                                                                                                                                                                                                                                                                                                                                                                                                                                                                                                                                                                                                                                                                                                                                                                                                                                                                                                                                                                                                                                                                                                                                                                                                                                                                                                                                                                                                                                                                                                                                                                                                                                                                                                                                                                                                                                                                                                                                                                                                                                                                                 |
| 31. | 619965   | Transmission Assembly          | 71. | 615666 | Lockwasher .375 Nom.                                                                                                                                                                                                                                                                                                                                                                                                                                                                                                                                                                                                                                                                                                                                                                                                                                                                                                                                                                                                                                                                                                                                                                                                                                                                                                                                                                                                                                                                                                                                                                                                                                                                                                                                                                                                                                                                                                                                                                                                                                                                                                           |
| 32. | 616375   | Nut .250-20 Centerlock         | 72. | 615740 | Bolt .375-16 x 1.50                                                                                                                                                                                                                                                                                                                                                                                                                                                                                                                                                                                                                                                                                                                                                                                                                                                                                                                                                                                                                                                                                                                                                                                                                                                                                                                                                                                                                                                                                                                                                                                                                                                                                                                                                                                                                                                                                                                                                                                                                                                                                                            |
| 33. | 620104   | Pulley-Wheel Transmission      | 73. | 572305 | Idler Arm                                                                                                                                                                                                                                                                                                                                                                                                                                                                                                                                                                                                                                                                                                                                                                                                                                                                                                                                                                                                                                                                                                                                                                                                                                                                                                                                                                                                                                                                                                                                                                                                                                                                                                                                                                                                                                                                                                                                                                                                                                                                                                                      |
| 34. | 615922   | Bolt .500-13 x 1.75            | 74. | 571869 | Cable Holder                                                                                                                                                                                                                                                                                                                                                                                                                                                                                                                                                                                                                                                                                                                                                                                                                                                                                                                                                                                                                                                                                                                                                                                                                                                                                                                                                                                                                                                                                                                                                                                                                                                                                                                                                                                                                                                                                                                                                                                                                                                                                                                   |
| 35. | 617787 - | Spacer .750 O.D.               | 75. | 621003 | Clip - Cable                                                                                                                                                                                                                                                                                                                                                                                                                                                                                                                                                                                                                                                                                                                                                                                                                                                                                                                                                                                                                                                                                                                                                                                                                                                                                                                                                                                                                                                                                                                                                                                                                                                                                                                                                                                                                                                                                                                                                                                                                                                                                                                   |
| 36. | 621649   | Cable Assem. Wheel Dr.         | 76. | 615492 | Set Screw 5/16"                                                                                                                                                                                                                                                                                                                                                                                                                                                                                                                                                                                                                                                                                                                                                                                                                                                                                                                                                                                                                                                                                                                                                                                                                                                                                                                                                                                                                                                                                                                                                                                                                                                                                                                                                                                                                                                                                                                                                                                                                                                                                                                |
| 37. | 555615   | Pull Bar Weldment              | 77. | 615484 | Set Screw 1/4"                                                                                                                                                                                                                                                                                                                                                                                                                                                                                                                                                                                                                                                                                                                                                                                                                                                                                                                                                                                                                                                                                                                                                                                                                                                                                                                                                                                                                                                                                                                                                                                                                                                                                                                                                                                                                                                                                                                                                                                                                                                                                                                 |
| 38. | 572057   | Saddle-Handle Mount            | 78. | 623892 | Collar Shaft Retaining                                                                                                                                                                                                                                                                                                                                                                                                                                                                                                                                                                                                                                                                                                                                                                                                                                                                                                                                                                                                                                                                                                                                                                                                                                                                                                                                                                                                                                                                                                                                                                                                                                                                                                                                                                                                                                                                                                                                                                                                                                                                                                         |
| 39. | 616581   | Nut .500-13 Centerlock         | 1   |        | , and the second |