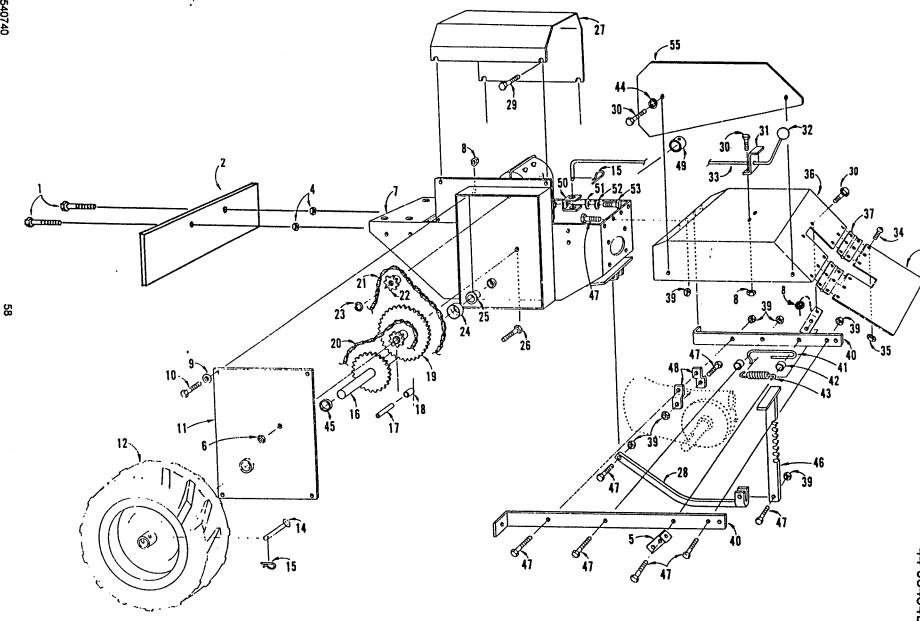

8 Hp Rear Tine Tiller Model: 23-8000E 44-03454E

56

|     |          |                                |     |        | •.                                                                                                                                                                                                                                                                                                                                                                                                                                                                                                                                                                                                                                                                                                                                                                                                                                                                                                                                                                                                                                                                                                                                                                                                                                                                                                                                                                                                                                                                                                                                                                                                                                                                                                                                                                                                                                                                                                                                                                                                                                                                                                                             |
|-----|----------|--------------------------------|-----|--------|--------------------------------------------------------------------------------------------------------------------------------------------------------------------------------------------------------------------------------------------------------------------------------------------------------------------------------------------------------------------------------------------------------------------------------------------------------------------------------------------------------------------------------------------------------------------------------------------------------------------------------------------------------------------------------------------------------------------------------------------------------------------------------------------------------------------------------------------------------------------------------------------------------------------------------------------------------------------------------------------------------------------------------------------------------------------------------------------------------------------------------------------------------------------------------------------------------------------------------------------------------------------------------------------------------------------------------------------------------------------------------------------------------------------------------------------------------------------------------------------------------------------------------------------------------------------------------------------------------------------------------------------------------------------------------------------------------------------------------------------------------------------------------------------------------------------------------------------------------------------------------------------------------------------------------------------------------------------------------------------------------------------------------------------------------------------------------------------------------------------------------|
| KEY | PART     |                                | KEY | PART   |                                                                                                                                                                                                                                                                                                                                                                                                                                                                                                                                                                                                                                                                                                                                                                                                                                                                                                                                                                                                                                                                                                                                                                                                                                                                                                                                                                                                                                                                                                                                                                                                                                                                                                                                                                                                                                                                                                                                                                                                                                                                                                                                |
| NO. | NO.      | DESCRIPTION                    | NO. | NO.    | DESCRIPTION                                                                                                                                                                                                                                                                                                                                                                                                                                                                                                                                                                                                                                                                                                                                                                                                                                                                                                                                                                                                                                                                                                                                                                                                                                                                                                                                                                                                                                                                                                                                                                                                                                                                                                                                                                                                                                                                                                                                                                                                                                                                                                                    |
| 1.  |          | Engine Briggs 8 HP (See Briggs | 40. | 620203 | Spring-Pull Bar                                                                                                                                                                                                                                                                                                                                                                                                                                                                                                                                                                                                                                                                                                                                                                                                                                                                                                                                                                                                                                                                                                                                                                                                                                                                                                                                                                                                                                                                                                                                                                                                                                                                                                                                                                                                                                                                                                                                                                                                                                                                                                                |
|     |          | Dir.)                          | 41. | 620187 | Spacer-Pull Bar Lock                                                                                                                                                                                                                                                                                                                                                                                                                                                                                                                                                                                                                                                                                                                                                                                                                                                                                                                                                                                                                                                                                                                                                                                                                                                                                                                                                                                                                                                                                                                                                                                                                                                                                                                                                                                                                                                                                                                                                                                                                                                                                                           |
| 2.  | 616284   | Key .250 Square                | 42. | 619221 | Grip-Handle Bar                                                                                                                                                                                                                                                                                                                                                                                                                                                                                                                                                                                                                                                                                                                                                                                                                                                                                                                                                                                                                                                                                                                                                                                                                                                                                                                                                                                                                                                                                                                                                                                                                                                                                                                                                                                                                                                                                                                                                                                                                                                                                                                |
| 3.  | 617639   | Pulley                         | 43. | 617878 | Spacer-Idler                                                                                                                                                                                                                                                                                                                                                                                                                                                                                                                                                                                                                                                                                                                                                                                                                                                                                                                                                                                                                                                                                                                                                                                                                                                                                                                                                                                                                                                                                                                                                                                                                                                                                                                                                                                                                                                                                                                                                                                                                                                                                                                   |
| 4.  | 623868   | Belt-Tine Drive                | 44. | 573857 | Handle Bar Weldment                                                                                                                                                                                                                                                                                                                                                                                                                                                                                                                                                                                                                                                                                                                                                                                                                                                                                                                                                                                                                                                                                                                                                                                                                                                                                                                                                                                                                                                                                                                                                                                                                                                                                                                                                                                                                                                                                                                                                                                                                                                                                                            |
| 5.  | 619866   | Belt Keeper                    | 45. | 622977 | Throttle Control                                                                                                                                                                                                                                                                                                                                                                                                                                                                                                                                                                                                                                                                                                                                                                                                                                                                                                                                                                                                                                                                                                                                                                                                                                                                                                                                                                                                                                                                                                                                                                                                                                                                                                                                                                                                                                                                                                                                                                                                                                                                                                               |
| 6.  | 615724   | Washer                         | 46. | 616052 | Screw 10-24 x 2.00                                                                                                                                                                                                                                                                                                                                                                                                                                                                                                                                                                                                                                                                                                                                                                                                                                                                                                                                                                                                                                                                                                                                                                                                                                                                                                                                                                                                                                                                                                                                                                                                                                                                                                                                                                                                                                                                                                                                                                                                                                                                                                             |
| 7.  | 615948   | Bolt                           | 47. | 616615 | Nut 10-24 Centerlock                                                                                                                                                                                                                                                                                                                                                                                                                                                                                                                                                                                                                                                                                                                                                                                                                                                                                                                                                                                                                                                                                                                                                                                                                                                                                                                                                                                                                                                                                                                                                                                                                                                                                                                                                                                                                                                                                                                                                                                                                                                                                                           |
| 8.  | 623967   | Spring-Idler Return            | 48. | 622837 | Spring-Idler Return                                                                                                                                                                                                                                                                                                                                                                                                                                                                                                                                                                                                                                                                                                                                                                                                                                                                                                                                                                                                                                                                                                                                                                                                                                                                                                                                                                                                                                                                                                                                                                                                                                                                                                                                                                                                                                                                                                                                                                                                                                                                                                            |
| 9.  | 572297   | Idler Arm                      | 49. | 615898 | Bolt .375-16 x 1.75                                                                                                                                                                                                                                                                                                                                                                                                                                                                                                                                                                                                                                                                                                                                                                                                                                                                                                                                                                                                                                                                                                                                                                                                                                                                                                                                                                                                                                                                                                                                                                                                                                                                                                                                                                                                                                                                                                                                                                                                                                                                                                            |
| 10. | 616367   | Idler Pulley                   | 50. | 621250 | Pulley-Wheel Drive                                                                                                                                                                                                                                                                                                                                                                                                                                                                                                                                                                                                                                                                                                                                                                                                                                                                                                                                                                                                                                                                                                                                                                                                                                                                                                                                                                                                                                                                                                                                                                                                                                                                                                                                                                                                                                                                                                                                                                                                                                                                                                             |
| 11. | 615906   | Bolt .375-16 x 2.00            | 51. | 571877 | Belt Keeper                                                                                                                                                                                                                                                                                                                                                                                                                                                                                                                                                                                                                                                                                                                                                                                                                                                                                                                                                                                                                                                                                                                                                                                                                                                                                                                                                                                                                                                                                                                                                                                                                                                                                                                                                                                                                                                                                                                                                                                                                                                                                                                    |
| 12. | 616870   | Pulley -—                      | 52. | 620831 | Spring-Tine Drive                                                                                                                                                                                                                                                                                                                                                                                                                                                                                                                                                                                                                                                                                                                                                                                                                                                                                                                                                                                                                                                                                                                                                                                                                                                                                                                                                                                                                                                                                                                                                                                                                                                                                                                                                                                                                                                                                                                                                                                                                                                                                                              |
| 13. | 624908   | Nut .375-16 (Spacer)           | 53. | 615963 | Bolt .437-20 x 2.00                                                                                                                                                                                                                                                                                                                                                                                                                                                                                                                                                                                                                                                                                                                                                                                                                                                                                                                                                                                                                                                                                                                                                                                                                                                                                                                                                                                                                                                                                                                                                                                                                                                                                                                                                                                                                                                                                                                                                                                                                                                                                                            |
| 14. | 623918   | Spacer .75 O.D. x 1.00 LG      | 54. | 620195 | Knob-Handle Lock                                                                                                                                                                                                                                                                                                                                                                                                                                                                                                                                                                                                                                                                                                                                                                                                                                                                                                                                                                                                                                                                                                                                                                                                                                                                                                                                                                                                                                                                                                                                                                                                                                                                                                                                                                                                                                                                                                                                                                                                                                                                                                               |
| 15. | 616854   | Flat Washer                    | 55. | 312066 | Bolt .312-18 x. 75                                                                                                                                                                                                                                                                                                                                                                                                                                                                                                                                                                                                                                                                                                                                                                                                                                                                                                                                                                                                                                                                                                                                                                                                                                                                                                                                                                                                                                                                                                                                                                                                                                                                                                                                                                                                                                                                                                                                                                                                                                                                                                             |
| 16. | 617886   | Bushing-Idler Arm              | 56. | 615708 | Flat Washer .312 Nom.                                                                                                                                                                                                                                                                                                                                                                                                                                                                                                                                                                                                                                                                                                                                                                                                                                                                                                                                                                                                                                                                                                                                                                                                                                                                                                                                                                                                                                                                                                                                                                                                                                                                                                                                                                                                                                                                                                                                                                                                                                                                                                          |
| 17. | 616342   | Nut .312-18 centerlock         | 57. | 615807 | Bolt .250-20 x 3.00                                                                                                                                                                                                                                                                                                                                                                                                                                                                                                                                                                                                                                                                                                                                                                                                                                                                                                                                                                                                                                                                                                                                                                                                                                                                                                                                                                                                                                                                                                                                                                                                                                                                                                                                                                                                                                                                                                                                                                                                                                                                                                            |
| 18. | 617811   | Flange-Bearing                 | 58. | 615591 | Bolt .375-16 x 1.00                                                                                                                                                                                                                                                                                                                                                                                                                                                                                                                                                                                                                                                                                                                                                                                                                                                                                                                                                                                                                                                                                                                                                                                                                                                                                                                                                                                                                                                                                                                                                                                                                                                                                                                                                                                                                                                                                                                                                                                                                                                                                                            |
| 19. | 617795   | Bearing Assembly               | 59. | 616862 | Spring-Wheel Drive                                                                                                                                                                                                                                                                                                                                                                                                                                                                                                                                                                                                                                                                                                                                                                                                                                                                                                                                                                                                                                                                                                                                                                                                                                                                                                                                                                                                                                                                                                                                                                                                                                                                                                                                                                                                                                                                                                                                                                                                                                                                                                             |
| 20. | 615831   | Bolt .312-18 x 1.25            | 60. | 621276 | Cable-Clutch                                                                                                                                                                                                                                                                                                                                                                                                                                                                                                                                                                                                                                                                                                                                                                                                                                                                                                                                                                                                                                                                                                                                                                                                                                                                                                                                                                                                                                                                                                                                                                                                                                                                                                                                                                                                                                                                                                                                                                                                                                                                                                                   |
| 21. | 621284   | Cable Assembly - Tine Drive    | 61. | 621235 | Pin-Clutch Engage                                                                                                                                                                                                                                                                                                                                                                                                                                                                                                                                                                                                                                                                                                                                                                                                                                                                                                                                                                                                                                                                                                                                                                                                                                                                                                                                                                                                                                                                                                                                                                                                                                                                                                                                                                                                                                                                                                                                                                                                                                                                                                              |
| 22. | 616276   | Key .187 SQ                    | 62. | 617126 | Pin-Hair                                                                                                                                                                                                                                                                                                                                                                                                                                                                                                                                                                                                                                                                                                                                                                                                                                                                                                                                                                                                                                                                                                                                                                                                                                                                                                                                                                                                                                                                                                                                                                                                                                                                                                                                                                                                                                                                                                                                                                                                                                                                                                                       |
| 23. | 621607   | Belt-Wheel Drive               | 63. | 616243 | Spring                                                                                                                                                                                                                                                                                                                                                                                                                                                                                                                                                                                                                                                                                                                                                                                                                                                                                                                                                                                                                                                                                                                                                                                                                                                                                                                                                                                                                                                                                                                                                                                                                                                                                                                                                                                                                                                                                                                                                                                                                                                                                                                         |
| 24. | 617316   | Idler Pulley                   | 64. | 555441 | Clutch Lever-Tine                                                                                                                                                                                                                                                                                                                                                                                                                                                                                                                                                                                                                                                                                                                                                                                                                                                                                                                                                                                                                                                                                                                                                                                                                                                                                                                                                                                                                                                                                                                                                                                                                                                                                                                                                                                                                                                                                                                                                                                                                                                                                                              |
| 25. | 621581   | Main Shaft                     | 65. | 555599 | Clutch Lever-Wheel                                                                                                                                                                                                                                                                                                                                                                                                                                                                                                                                                                                                                                                                                                                                                                                                                                                                                                                                                                                                                                                                                                                                                                                                                                                                                                                                                                                                                                                                                                                                                                                                                                                                                                                                                                                                                                                                                                                                                                                                                                                                                                             |
| 26. | 616268   | Snap Ring                      | 66. | 616110 | Bolt .312-18 x 1.75                                                                                                                                                                                                                                                                                                                                                                                                                                                                                                                                                                                                                                                                                                                                                                                                                                                                                                                                                                                                                                                                                                                                                                                                                                                                                                                                                                                                                                                                                                                                                                                                                                                                                                                                                                                                                                                                                                                                                                                                                                                                                                            |
| 27. | 620112   | Splined Coupling               | 67. | 572941 | Chassis Weldment                                                                                                                                                                                                                                                                                                                                                                                                                                                                                                                                                                                                                                                                                                                                                                                                                                                                                                                                                                                                                                                                                                                                                                                                                                                                                                                                                                                                                                                                                                                                                                                                                                                                                                                                                                                                                                                                                                                                                                                                                                                                                                               |
| 28. | 615815   | Bolt .312-18 x .75             | 68. | 572073 | Chain Cover-Inside                                                                                                                                                                                                                                                                                                                                                                                                                                                                                                                                                                                                                                                                                                                                                                                                                                                                                                                                                                                                                                                                                                                                                                                                                                                                                                                                                                                                                                                                                                                                                                                                                                                                                                                                                                                                                                                                                                                                                                                                                                                                                                             |
| 29. | 311118   | Lockwasher .312 Nom.           | 69. | 572065 | Chain Case                                                                                                                                                                                                                                                                                                                                                                                                                                                                                                                                                                                                                                                                                                                                                                                                                                                                                                                                                                                                                                                                                                                                                                                                                                                                                                                                                                                                                                                                                                                                                                                                                                                                                                                                                                                                                                                                                                                                                                                                                                                                                                                     |
| 30. | 615534   | Woodruff Key                   | 70. | 617514 | Screw-Self Tap                                                                                                                                                                                                                                                                                                                                                                                                                                                                                                                                                                                                                                                                                                                                                                                                                                                                                                                                                                                                                                                                                                                                                                                                                                                                                                                                                                                                                                                                                                                                                                                                                                                                                                                                                                                                                                                                                                                                                                                                                                                                                                                 |
| 31. | 619965   | Transmission Assembly          | 71. | 615666 | Lockwasher .375 Nom.                                                                                                                                                                                                                                                                                                                                                                                                                                                                                                                                                                                                                                                                                                                                                                                                                                                                                                                                                                                                                                                                                                                                                                                                                                                                                                                                                                                                                                                                                                                                                                                                                                                                                                                                                                                                                                                                                                                                                                                                                                                                                                           |
| 32. | 616375   | Nut .250-20 Centerlock         | 72. | 615740 | Bolt .375-16 x 1.50                                                                                                                                                                                                                                                                                                                                                                                                                                                                                                                                                                                                                                                                                                                                                                                                                                                                                                                                                                                                                                                                                                                                                                                                                                                                                                                                                                                                                                                                                                                                                                                                                                                                                                                                                                                                                                                                                                                                                                                                                                                                                                            |
| 33. | 620104   | Pulley-Wheel Transmission      | 73. | 572305 | Idler Arm                                                                                                                                                                                                                                                                                                                                                                                                                                                                                                                                                                                                                                                                                                                                                                                                                                                                                                                                                                                                                                                                                                                                                                                                                                                                                                                                                                                                                                                                                                                                                                                                                                                                                                                                                                                                                                                                                                                                                                                                                                                                                                                      |
| 34. | 615922   | Bolt .500-13 x 1.75            | 74. | 571869 | Cable Holder                                                                                                                                                                                                                                                                                                                                                                                                                                                                                                                                                                                                                                                                                                                                                                                                                                                                                                                                                                                                                                                                                                                                                                                                                                                                                                                                                                                                                                                                                                                                                                                                                                                                                                                                                                                                                                                                                                                                                                                                                                                                                                                   |
| 35. | 617787 - | Spacer .750 O.D.               | 75. | 621003 | Clip - Cable                                                                                                                                                                                                                                                                                                                                                                                                                                                                                                                                                                                                                                                                                                                                                                                                                                                                                                                                                                                                                                                                                                                                                                                                                                                                                                                                                                                                                                                                                                                                                                                                                                                                                                                                                                                                                                                                                                                                                                                                                                                                                                                   |
| 36. | 621649   | Cable Assem. Wheel Dr.         | 76. | 615492 | Set Screw 5/16"                                                                                                                                                                                                                                                                                                                                                                                                                                                                                                                                                                                                                                                                                                                                                                                                                                                                                                                                                                                                                                                                                                                                                                                                                                                                                                                                                                                                                                                                                                                                                                                                                                                                                                                                                                                                                                                                                                                                                                                                                                                                                                                |
| 37. | 555615   | Pull Bar Weldment              | 77. | 615484 | Set Screw 1/4"                                                                                                                                                                                                                                                                                                                                                                                                                                                                                                                                                                                                                                                                                                                                                                                                                                                                                                                                                                                                                                                                                                                                                                                                                                                                                                                                                                                                                                                                                                                                                                                                                                                                                                                                                                                                                                                                                                                                                                                                                                                                                                                 |
| 38. | 572057   | Saddle-Handle Mount            | 78. | 623892 | Collar Shaft Retaining                                                                                                                                                                                                                                                                                                                                                                                                                                                                                                                                                                                                                                                                                                                                                                                                                                                                                                                                                                                                                                                                                                                                                                                                                                                                                                                                                                                                                                                                                                                                                                                                                                                                                                                                                                                                                                                                                                                                                                                                                                                                                                         |
| 39. | 616581   | Nut .500-13 Centerlock         | 1   |        | , and the second |