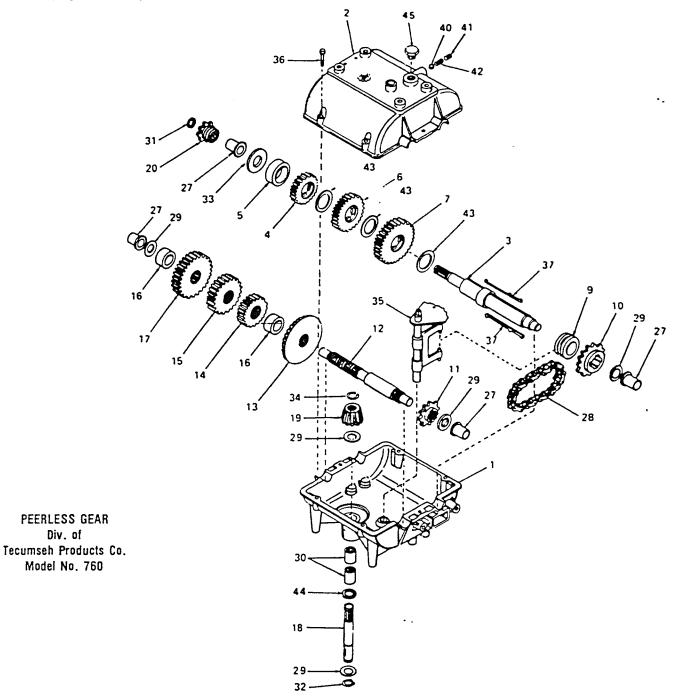

8 Hp Rear Tine Tiller Model: 23-8000E 44-03454E

56

|     |          |                                |     |        | •.                                                                                                                                                                                                                                                                                                                                                                                                                                                                                                                                                                                                                                                                                                                                                                                                                                                                                                                                                                                                                                                                                                                                                                                                                                                                                                                                                                                                                                                                                                                                                                                                                                                                                                                                                                                                                                                                                                                                                                                                                                                                                                                             |
|-----|----------|--------------------------------|-----|--------|--------------------------------------------------------------------------------------------------------------------------------------------------------------------------------------------------------------------------------------------------------------------------------------------------------------------------------------------------------------------------------------------------------------------------------------------------------------------------------------------------------------------------------------------------------------------------------------------------------------------------------------------------------------------------------------------------------------------------------------------------------------------------------------------------------------------------------------------------------------------------------------------------------------------------------------------------------------------------------------------------------------------------------------------------------------------------------------------------------------------------------------------------------------------------------------------------------------------------------------------------------------------------------------------------------------------------------------------------------------------------------------------------------------------------------------------------------------------------------------------------------------------------------------------------------------------------------------------------------------------------------------------------------------------------------------------------------------------------------------------------------------------------------------------------------------------------------------------------------------------------------------------------------------------------------------------------------------------------------------------------------------------------------------------------------------------------------------------------------------------------------|
| KEY | PART     |                                | KEY | PART   |                                                                                                                                                                                                                                                                                                                                                                                                                                                                                                                                                                                                                                                                                                                                                                                                                                                                                                                                                                                                                                                                                                                                                                                                                                                                                                                                                                                                                                                                                                                                                                                                                                                                                                                                                                                                                                                                                                                                                                                                                                                                                                                                |
| NO. | NO.      | DESCRIPTION                    | NO. | NO.    | DESCRIPTION                                                                                                                                                                                                                                                                                                                                                                                                                                                                                                                                                                                                                                                                                                                                                                                                                                                                                                                                                                                                                                                                                                                                                                                                                                                                                                                                                                                                                                                                                                                                                                                                                                                                                                                                                                                                                                                                                                                                                                                                                                                                                                                    |
| 1.  |          | Engine Briggs 8 HP (See Briggs | 40. | 620203 | Spring-Pull Bar                                                                                                                                                                                                                                                                                                                                                                                                                                                                                                                                                                                                                                                                                                                                                                                                                                                                                                                                                                                                                                                                                                                                                                                                                                                                                                                                                                                                                                                                                                                                                                                                                                                                                                                                                                                                                                                                                                                                                                                                                                                                                                                |
|     |          | Dir.)                          | 41. | 620187 | Spacer-Pull Bar Lock                                                                                                                                                                                                                                                                                                                                                                                                                                                                                                                                                                                                                                                                                                                                                                                                                                                                                                                                                                                                                                                                                                                                                                                                                                                                                                                                                                                                                                                                                                                                                                                                                                                                                                                                                                                                                                                                                                                                                                                                                                                                                                           |
| 2.  | 616284   | Key .250 Square                | 42. | 619221 | Grip-Handle Bar                                                                                                                                                                                                                                                                                                                                                                                                                                                                                                                                                                                                                                                                                                                                                                                                                                                                                                                                                                                                                                                                                                                                                                                                                                                                                                                                                                                                                                                                                                                                                                                                                                                                                                                                                                                                                                                                                                                                                                                                                                                                                                                |
| 3.  | 617639   | Pulley                         | 43. | 617878 | Spacer-Idler                                                                                                                                                                                                                                                                                                                                                                                                                                                                                                                                                                                                                                                                                                                                                                                                                                                                                                                                                                                                                                                                                                                                                                                                                                                                                                                                                                                                                                                                                                                                                                                                                                                                                                                                                                                                                                                                                                                                                                                                                                                                                                                   |
| 4.  | 623868   | Belt-Tine Drive                | 44. | 573857 | Handle Bar Weldment                                                                                                                                                                                                                                                                                                                                                                                                                                                                                                                                                                                                                                                                                                                                                                                                                                                                                                                                                                                                                                                                                                                                                                                                                                                                                                                                                                                                                                                                                                                                                                                                                                                                                                                                                                                                                                                                                                                                                                                                                                                                                                            |
| 5.  | 619866   | Belt Keeper                    | 45. | 622977 | Throttle Control                                                                                                                                                                                                                                                                                                                                                                                                                                                                                                                                                                                                                                                                                                                                                                                                                                                                                                                                                                                                                                                                                                                                                                                                                                                                                                                                                                                                                                                                                                                                                                                                                                                                                                                                                                                                                                                                                                                                                                                                                                                                                                               |
| 6.  | 615724   | Washer                         | 46. | 616052 | Screw 10-24 x 2.00                                                                                                                                                                                                                                                                                                                                                                                                                                                                                                                                                                                                                                                                                                                                                                                                                                                                                                                                                                                                                                                                                                                                                                                                                                                                                                                                                                                                                                                                                                                                                                                                                                                                                                                                                                                                                                                                                                                                                                                                                                                                                                             |
| 7.  | 615948   | Bolt                           | 47. | 616615 | Nut 10-24 Centerlock                                                                                                                                                                                                                                                                                                                                                                                                                                                                                                                                                                                                                                                                                                                                                                                                                                                                                                                                                                                                                                                                                                                                                                                                                                                                                                                                                                                                                                                                                                                                                                                                                                                                                                                                                                                                                                                                                                                                                                                                                                                                                                           |
| 8.  | 623967   | Spring-Idler Return            | 48. | 622837 | Spring-Idler Return                                                                                                                                                                                                                                                                                                                                                                                                                                                                                                                                                                                                                                                                                                                                                                                                                                                                                                                                                                                                                                                                                                                                                                                                                                                                                                                                                                                                                                                                                                                                                                                                                                                                                                                                                                                                                                                                                                                                                                                                                                                                                                            |
| 9.  | 572297   | Idler Arm                      | 49. | 615898 | Bolt .375-16 x 1.75                                                                                                                                                                                                                                                                                                                                                                                                                                                                                                                                                                                                                                                                                                                                                                                                                                                                                                                                                                                                                                                                                                                                                                                                                                                                                                                                                                                                                                                                                                                                                                                                                                                                                                                                                                                                                                                                                                                                                                                                                                                                                                            |
| 10. | 616367   | Idler Pulley                   | 50. | 621250 | Pulley-Wheel Drive                                                                                                                                                                                                                                                                                                                                                                                                                                                                                                                                                                                                                                                                                                                                                                                                                                                                                                                                                                                                                                                                                                                                                                                                                                                                                                                                                                                                                                                                                                                                                                                                                                                                                                                                                                                                                                                                                                                                                                                                                                                                                                             |
| 11. | 615906   | Bolt .375-16 x 2.00            | 51. | 571877 | Belt Keeper                                                                                                                                                                                                                                                                                                                                                                                                                                                                                                                                                                                                                                                                                                                                                                                                                                                                                                                                                                                                                                                                                                                                                                                                                                                                                                                                                                                                                                                                                                                                                                                                                                                                                                                                                                                                                                                                                                                                                                                                                                                                                                                    |
| 12. | 616870   | Pulley -—                      | 52. | 620831 | Spring-Tine Drive                                                                                                                                                                                                                                                                                                                                                                                                                                                                                                                                                                                                                                                                                                                                                                                                                                                                                                                                                                                                                                                                                                                                                                                                                                                                                                                                                                                                                                                                                                                                                                                                                                                                                                                                                                                                                                                                                                                                                                                                                                                                                                              |
| 13. | 624908   | Nut .375-16 (Spacer)           | 53. | 615963 | Bolt .437-20 x 2.00                                                                                                                                                                                                                                                                                                                                                                                                                                                                                                                                                                                                                                                                                                                                                                                                                                                                                                                                                                                                                                                                                                                                                                                                                                                                                                                                                                                                                                                                                                                                                                                                                                                                                                                                                                                                                                                                                                                                                                                                                                                                                                            |
| 14. | 623918   | Spacer .75 O.D. x 1.00 LG      | 54. | 620195 | Knob-Handle Lock                                                                                                                                                                                                                                                                                                                                                                                                                                                                                                                                                                                                                                                                                                                                                                                                                                                                                                                                                                                                                                                                                                                                                                                                                                                                                                                                                                                                                                                                                                                                                                                                                                                                                                                                                                                                                                                                                                                                                                                                                                                                                                               |
| 15. | 616854   | Flat Washer                    | 55. | 312066 | Bolt .312-18 x. 75                                                                                                                                                                                                                                                                                                                                                                                                                                                                                                                                                                                                                                                                                                                                                                                                                                                                                                                                                                                                                                                                                                                                                                                                                                                                                                                                                                                                                                                                                                                                                                                                                                                                                                                                                                                                                                                                                                                                                                                                                                                                                                             |
| 16. | 617886   | Bushing-Idler Arm              | 56. | 615708 | Flat Washer .312 Nom.                                                                                                                                                                                                                                                                                                                                                                                                                                                                                                                                                                                                                                                                                                                                                                                                                                                                                                                                                                                                                                                                                                                                                                                                                                                                                                                                                                                                                                                                                                                                                                                                                                                                                                                                                                                                                                                                                                                                                                                                                                                                                                          |
| 17. | 616342   | Nut .312-18 centerlock         | 57. | 615807 | Bolt .250-20 x 3.00                                                                                                                                                                                                                                                                                                                                                                                                                                                                                                                                                                                                                                                                                                                                                                                                                                                                                                                                                                                                                                                                                                                                                                                                                                                                                                                                                                                                                                                                                                                                                                                                                                                                                                                                                                                                                                                                                                                                                                                                                                                                                                            |
| 18. | 617811   | Flange-Bearing                 | 58. | 615591 | Bolt .375-16 x 1.00                                                                                                                                                                                                                                                                                                                                                                                                                                                                                                                                                                                                                                                                                                                                                                                                                                                                                                                                                                                                                                                                                                                                                                                                                                                                                                                                                                                                                                                                                                                                                                                                                                                                                                                                                                                                                                                                                                                                                                                                                                                                                                            |
| 19. | 617795   | Bearing Assembly               | 59. | 616862 | Spring-Wheel Drive                                                                                                                                                                                                                                                                                                                                                                                                                                                                                                                                                                                                                                                                                                                                                                                                                                                                                                                                                                                                                                                                                                                                                                                                                                                                                                                                                                                                                                                                                                                                                                                                                                                                                                                                                                                                                                                                                                                                                                                                                                                                                                             |
| 20. | 615831   | Bolt .312-18 x 1.25            | 60. | 621276 | Cable-Clutch                                                                                                                                                                                                                                                                                                                                                                                                                                                                                                                                                                                                                                                                                                                                                                                                                                                                                                                                                                                                                                                                                                                                                                                                                                                                                                                                                                                                                                                                                                                                                                                                                                                                                                                                                                                                                                                                                                                                                                                                                                                                                                                   |
| 21. | 621284   | Cable Assembly - Tine Drive    | 61. | 621235 | Pin-Clutch Engage                                                                                                                                                                                                                                                                                                                                                                                                                                                                                                                                                                                                                                                                                                                                                                                                                                                                                                                                                                                                                                                                                                                                                                                                                                                                                                                                                                                                                                                                                                                                                                                                                                                                                                                                                                                                                                                                                                                                                                                                                                                                                                              |
| 22. | 616276   | Key .187 SQ                    | 62. | 617126 | Pin-Hair                                                                                                                                                                                                                                                                                                                                                                                                                                                                                                                                                                                                                                                                                                                                                                                                                                                                                                                                                                                                                                                                                                                                                                                                                                                                                                                                                                                                                                                                                                                                                                                                                                                                                                                                                                                                                                                                                                                                                                                                                                                                                                                       |
| 23. | 621607   | Belt-Wheel Drive               | 63. | 616243 | Spring                                                                                                                                                                                                                                                                                                                                                                                                                                                                                                                                                                                                                                                                                                                                                                                                                                                                                                                                                                                                                                                                                                                                                                                                                                                                                                                                                                                                                                                                                                                                                                                                                                                                                                                                                                                                                                                                                                                                                                                                                                                                                                                         |
| 24. | 617316   | Idler Pulley                   | 64. | 555441 | Clutch Lever-Tine                                                                                                                                                                                                                                                                                                                                                                                                                                                                                                                                                                                                                                                                                                                                                                                                                                                                                                                                                                                                                                                                                                                                                                                                                                                                                                                                                                                                                                                                                                                                                                                                                                                                                                                                                                                                                                                                                                                                                                                                                                                                                                              |
| 25. | 621581   | Main Shaft                     | 65. | 555599 | Clutch Lever-Wheel                                                                                                                                                                                                                                                                                                                                                                                                                                                                                                                                                                                                                                                                                                                                                                                                                                                                                                                                                                                                                                                                                                                                                                                                                                                                                                                                                                                                                                                                                                                                                                                                                                                                                                                                                                                                                                                                                                                                                                                                                                                                                                             |
| 26. | 616268   | Snap Ring                      | 66. | 616110 | Bolt .312-18 x 1.75                                                                                                                                                                                                                                                                                                                                                                                                                                                                                                                                                                                                                                                                                                                                                                                                                                                                                                                                                                                                                                                                                                                                                                                                                                                                                                                                                                                                                                                                                                                                                                                                                                                                                                                                                                                                                                                                                                                                                                                                                                                                                                            |
| 27. | 620112   | Splined Coupling               | 67. | 572941 | Chassis Weldment                                                                                                                                                                                                                                                                                                                                                                                                                                                                                                                                                                                                                                                                                                                                                                                                                                                                                                                                                                                                                                                                                                                                                                                                                                                                                                                                                                                                                                                                                                                                                                                                                                                                                                                                                                                                                                                                                                                                                                                                                                                                                                               |
| 28. | 615815   | Bolt .312-18 x .75             | 68. | 572073 | Chain Cover-Inside                                                                                                                                                                                                                                                                                                                                                                                                                                                                                                                                                                                                                                                                                                                                                                                                                                                                                                                                                                                                                                                                                                                                                                                                                                                                                                                                                                                                                                                                                                                                                                                                                                                                                                                                                                                                                                                                                                                                                                                                                                                                                                             |
| 29. | 311118   | Lockwasher .312 Nom.           | 69. | 572065 | Chain Case                                                                                                                                                                                                                                                                                                                                                                                                                                                                                                                                                                                                                                                                                                                                                                                                                                                                                                                                                                                                                                                                                                                                                                                                                                                                                                                                                                                                                                                                                                                                                                                                                                                                                                                                                                                                                                                                                                                                                                                                                                                                                                                     |
| 30. | 615534   | Woodruff Key                   | 70. | 617514 | Screw-Self Tap                                                                                                                                                                                                                                                                                                                                                                                                                                                                                                                                                                                                                                                                                                                                                                                                                                                                                                                                                                                                                                                                                                                                                                                                                                                                                                                                                                                                                                                                                                                                                                                                                                                                                                                                                                                                                                                                                                                                                                                                                                                                                                                 |
| 31. | 619965   | Transmission Assembly          | 71. | 615666 | Lockwasher .375 Nom.                                                                                                                                                                                                                                                                                                                                                                                                                                                                                                                                                                                                                                                                                                                                                                                                                                                                                                                                                                                                                                                                                                                                                                                                                                                                                                                                                                                                                                                                                                                                                                                                                                                                                                                                                                                                                                                                                                                                                                                                                                                                                                           |
| 32. | 616375   | Nut .250-20 Centerlock         | 72. | 615740 | Bolt .375-16 x 1.50                                                                                                                                                                                                                                                                                                                                                                                                                                                                                                                                                                                                                                                                                                                                                                                                                                                                                                                                                                                                                                                                                                                                                                                                                                                                                                                                                                                                                                                                                                                                                                                                                                                                                                                                                                                                                                                                                                                                                                                                                                                                                                            |
| 33. | 620104   | Pulley-Wheel Transmission      | 73. | 572305 | Idler Arm                                                                                                                                                                                                                                                                                                                                                                                                                                                                                                                                                                                                                                                                                                                                                                                                                                                                                                                                                                                                                                                                                                                                                                                                                                                                                                                                                                                                                                                                                                                                                                                                                                                                                                                                                                                                                                                                                                                                                                                                                                                                                                                      |
| 34. | 615922   | Bolt .500-13 x 1.75            | 74. | 571869 | Cable Holder                                                                                                                                                                                                                                                                                                                                                                                                                                                                                                                                                                                                                                                                                                                                                                                                                                                                                                                                                                                                                                                                                                                                                                                                                                                                                                                                                                                                                                                                                                                                                                                                                                                                                                                                                                                                                                                                                                                                                                                                                                                                                                                   |
| 35. | 617787 - | Spacer .750 O.D.               | 75. | 621003 | Clip - Cable                                                                                                                                                                                                                                                                                                                                                                                                                                                                                                                                                                                                                                                                                                                                                                                                                                                                                                                                                                                                                                                                                                                                                                                                                                                                                                                                                                                                                                                                                                                                                                                                                                                                                                                                                                                                                                                                                                                                                                                                                                                                                                                   |
| 36. | 621649   | Cable Assem. Wheel Dr.         | 76. | 615492 | Set Screw 5/16"                                                                                                                                                                                                                                                                                                                                                                                                                                                                                                                                                                                                                                                                                                                                                                                                                                                                                                                                                                                                                                                                                                                                                                                                                                                                                                                                                                                                                                                                                                                                                                                                                                                                                                                                                                                                                                                                                                                                                                                                                                                                                                                |
| 37. | 555615   | Pull Bar Weldment              | 77. | 615484 | Set Screw 1/4"                                                                                                                                                                                                                                                                                                                                                                                                                                                                                                                                                                                                                                                                                                                                                                                                                                                                                                                                                                                                                                                                                                                                                                                                                                                                                                                                                                                                                                                                                                                                                                                                                                                                                                                                                                                                                                                                                                                                                                                                                                                                                                                 |
| 38. | 572057   | Saddle-Handle Mount            | 78. | 623892 | Collar Shaft Retaining                                                                                                                                                                                                                                                                                                                                                                                                                                                                                                                                                                                                                                                                                                                                                                                                                                                                                                                                                                                                                                                                                                                                                                                                                                                                                                                                                                                                                                                                                                                                                                                                                                                                                                                                                                                                                                                                                                                                                                                                                                                                                                         |
| 39. | 616581   | Nut .500-13 Centerlock         | 1   |        | , and the second |