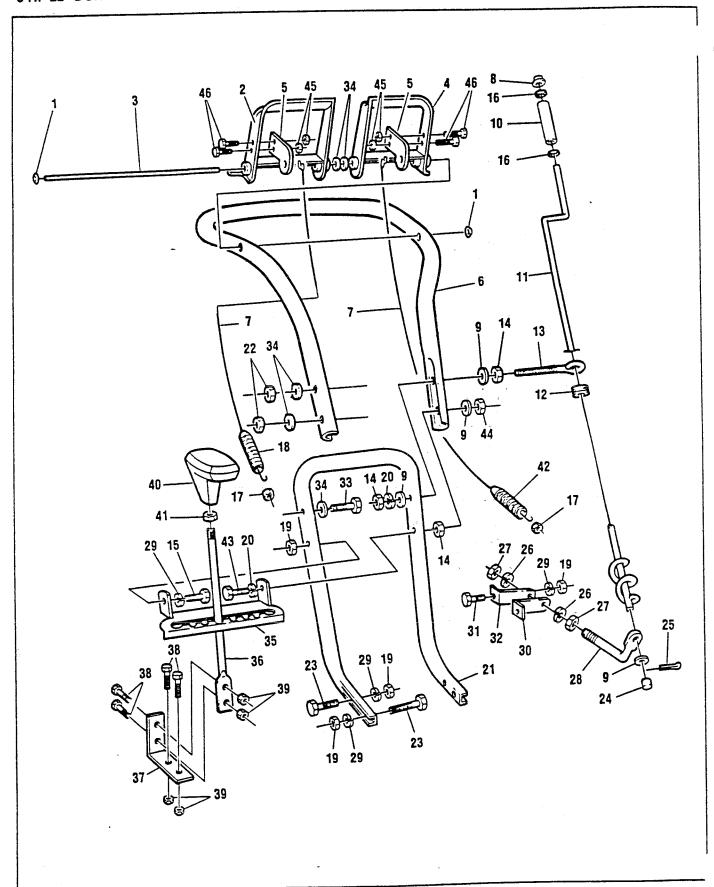

| Ref. No. | Part No. | Description                 |              |
|----------|----------|-----------------------------|--------------|
| 1        | 153767   | 5/16 cap nut                |              |
| 2        | 658013   | Clutch handle R.H.          |              |
| 3        | 658005   | Rod, clutch handle          |              |
| 4        | 658021   | Clutch handle L.H.          |              |
| 5        | 658039   | Plate, cable pivot          | •            |
| 6        | 709556   | Upper handle w/decal        |              |
| 7        | 645655   | Traction cable              |              |
| 8        | 152926   |                             |              |
| 9        |          | 3/8 cap retainer            |              |
|          | 715417   | 3/8 flat washer             |              |
| 10       | 672253   | Handle                      |              |
| 11       | 662791   | Crank                       |              |
| 12       | 672220   | Grommet                     | ,            |
| 13       | 709557   | Eye bolt                    |              |
| 14       | 715524   | 3/8-16 jam nut              |              |
| 15       | 153494_  | 5/16-18 x 2-3/4 bolt        | 8            |
| 16       | 715417   | Flat washer                 |              |
| 17       | 150391   | 1/4-20 Nylock nut           |              |
| 18       | 645622   | Spring, auger clutch        |              |
| 19       | 310045   | 5/16-18 hex nut             |              |
| 20       | 150185   | 3/8 lockwasher              |              |
| 21       | 709558   | Lower handle                | w.           |
| 22       |          |                             |              |
|          | 310151   | 5/16-18 hex nylock nut      |              |
| 23       | 450346   | 5/16-18 x 3/4 bolt          |              |
| 24       | 672956   | Plastic cap                 |              |
| 25       | 715029   | 3/32 x 3/4 cotter pin       | e e e e      |
| 26       | 311035   | 1/2 lockwasher              |              |
| 27       | 157339   | 1/2-20 jam nut              |              |
| 28       | 697680   | Rod, chute control          |              |
| 29       | 311118   | 5/16 lockwasher             |              |
| 30       | 697664   | Bracket, chute rotate L.H.  | 4            |
| 31       | 313510   | 5/16-18 x 3/4 carriage bolt |              |
| 32       | 612150   |                             |              |
|          |          | Bracket, chute rotate R.H.  | 4            |
| 33       | 460311   | 5/16-18 x 1-3/4 bolt        |              |
| 34       | 715185   | 5/16 Flatwasher             | · •          |
| 35       | 709559   | Shifter bracket w/decal     | -            |
| 36       | 709560   | Shifter rod                 | •            |
| 37       | 709561   | Shift lever spring          |              |
| 38       | 715045   | 1/4-20-x 3/4 bolt           |              |
| 39       | 709546   | 1/4-20 flange nut           |              |
| 40       | 709562   | Shift knob                  | •            |
| 41       | 709563   | 1/2-13 hex nut              |              |
| 42       | 709303   |                             | e e e        |
| 43       |          | Spring traction clutch      | 4 6          |
|          | 709564   | 3/8-18 x 2 bolt             |              |
| 44       | 451195   | 3/8-16 hex nylock nut       |              |
| 45       | 150391   | 1/4-20 Nylock nut           | ,            |
| 46       | 715045   | 1/4-20 x 3/4 bolt           |              |
| 1        |          |                             |              |
|          |          | 1                           | •            |
|          |          |                             |              |
| 1        |          |                             |              |
|          | •        | 4                           |              |
|          |          |                             |              |
| 1        |          | j                           |              |
| 1        |          |                             | $\epsilon^*$ |
|          |          |                             |              |
| 1        |          |                             |              |
| 1        |          |                             |              |
| j        |          |                             |              |
|          |          |                             |              |
|          |          |                             |              |