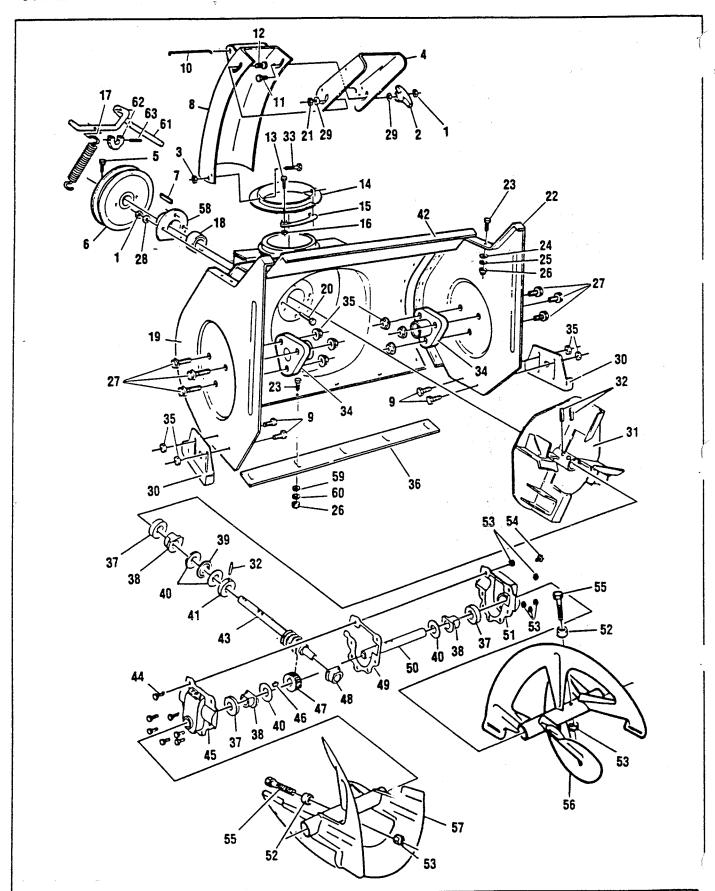

|      | Part No.       | Description                 |                                                                                         |
|------|----------------|-----------------------------|-----------------------------------------------------------------------------------------|
| 1    | 310045         | 5/16 hex nut                |                                                                                         |
| 2    | 673509         | Knob                        |                                                                                         |
| 3    | 709546         | 1/4-20 locknut              |                                                                                         |
| 4    | 709538         | Chute deflector w/decal     |                                                                                         |
| 5    | 380048         | 5/16-18 x 1/2 screw         |                                                                                         |
| 6    | 709539         | Pulley, auger               |                                                                                         |
|      | 446583         |                             |                                                                                         |
| 8    |                | Key                         |                                                                                         |
| 9    | 709540         | Chute extension             |                                                                                         |
| 10   | 154088         | 5/16-18 x 1/2 carriage bolt |                                                                                         |
| _    | 709541         | Wire chute hinge            |                                                                                         |
| 11   | 709542         | 5/16-18 x 1 carriage bolt   | No. 1                                                                                   |
| 12   | 157321         | 5/16-18 x 3/4 carriage bolt |                                                                                         |
| 13   | 458232         | 8-32 x 1/2 bolt             |                                                                                         |
| 14   | 709543         | Flange                      |                                                                                         |
| 15   | <b>69</b> 7698 | Retainer                    |                                                                                         |
| 16   | 154096         | 8-32 locknut                |                                                                                         |
| 17   | 709527         | Spring return               | •                                                                                       |
| 18   | 708982         | Bearing                     | 4 A                                                                                     |
| 19   | 709544         | Side plate R.H.             |                                                                                         |
| 20   | 450346         | 5/16-18 x 3/4 bolt          |                                                                                         |
| 21   | 616342         | 5/16-18 locknut             |                                                                                         |
| 22   | 709545         | Side plate L.H.             |                                                                                         |
| 23   | 150011         |                             |                                                                                         |
| 24   |                | 1/4-20 x 5/8 carriage bolt  |                                                                                         |
|      | 715300         | Flatwasher                  |                                                                                         |
| 25   | 715094         | Lockwasher                  |                                                                                         |
| 26   | 310052         | Nut                         | $\Phi_{ij} = \Phi_{ij} = \Phi_{ij} = \Phi_{ij}$ (2)                                     |
| 27   | 164855         | 5/16-18 x 3/4 bolt          |                                                                                         |
| 28   | 311118         | 5/16 lockwasher             |                                                                                         |
| 29   | 715185         | 5/16 flatwasher             |                                                                                         |
| 30   | 612804         | Height adjustor skid        |                                                                                         |
| (31) | 709547         | Impeller assembly           |                                                                                         |
| 32   | 164210         | Roll pin                    |                                                                                         |
| 33   | 153171         | 1/4-20 x 1/2 carriage bolt  | $\mathcal{L}_{L_{i}} = \mathcal{L}_{L_{i}} + \mathcal{L}_{L_{i}} + \mathcal{L}_{L_{i}}$ |
| 34   | 612820         | Bearing                     |                                                                                         |
| 35   | 164863         | Wide flange locknut         |                                                                                         |
| 36   | 709548         | 22" Scraper bar             |                                                                                         |
| 37   | 612846         | Oil seal                    |                                                                                         |
| 38   | 612853         | Bushing                     |                                                                                         |
| 39   | 707562         | Needle bearing              |                                                                                         |
| 40   | 612861         | Thrust washer               |                                                                                         |
| 41   | 709549         | Thrust collar               |                                                                                         |
| 42   |                |                             | · · · · · · · · · · · · · · · · · · ·                                                   |
| 43   | 709550         | 22" Auger housing           |                                                                                         |
|      | 709551         | Input shaft                 |                                                                                         |
| 44   | 715045         | 1/4-20 x 3/4 screw          |                                                                                         |
| 45   | 612895         | R.H. gear case              |                                                                                         |
| .46  | 162636         | Woodruff key                |                                                                                         |
| 47   | 612903         | Worm gear                   |                                                                                         |
| 48   | 708826         | Bushing                     |                                                                                         |
| 49   | 612929         | Gasket                      |                                                                                         |
| 50   | 709552         | 22" Output shaft            |                                                                                         |
| 51   | 612945         | L.H. gear case              |                                                                                         |
| 52   | 672980         | Spacer                      |                                                                                         |
| 53   | 715078         | 1/4-20 locknut              |                                                                                         |
| 54   | 162115         | 3/8-16 x 1/2 taptite screw  |                                                                                         |
| 55   | 708206         | 1/4-20 x 1-3/4 bolt         |                                                                                         |
| 56   | 709553         | 22" Auger L.H.              |                                                                                         |
| 57   | 709554         | 22" Auger L.H.              |                                                                                         |
| 58   | 667816         | Potoinos bassina            |                                                                                         |
| 59   |                | Retainer, bearing           |                                                                                         |
| 60   | 715300         | 1/4 Flatwasher              |                                                                                         |
|      | 715094         | 1/4 Lockwasher              |                                                                                         |
| 61   | 709555         | Brake arm                   |                                                                                         |
| 62   | 709519         | Brake pad<br>Roll pin       | •                                                                                       |
| 63   | 153106         |                             |                                                                                         |