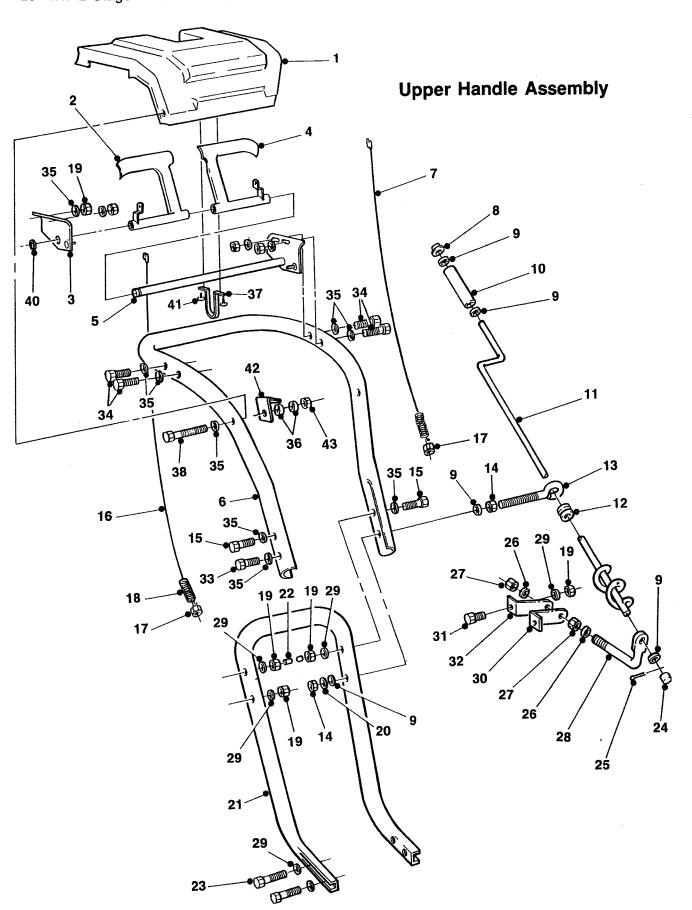

| Pet. | landie As | 20 41 ii 2 Otago ttatii = tta |
|------|-----------|-------------------------------|
| No.  | No.       | Description                   |
| 1    | 673525    | Control panel                 |
| 2    | 612069    | Clutch handle R.H.            |
| 3    | 612077    | Bracket weld pin R.H.         |
| 4    | 612085    | Clutch handle L.H.            |
| 5    | 612093    | Bracket rod assembly L.H.     |
| 6    | 612101    | Upper handle                  |
| 7    | 612119    | Traction cable                |
| 8    | 152926    | 3/8 cap retainer              |
| 9    | 715417    | 3/8 washer                    |
| 10   | 672253    | Handle                        |
| 11   | 662791    | Crank                         |
| 12   | 672220    | Grommet                       |
| 13   | 458984    | Eye bolt                      |
| 14   | 715524    | 3/8-16 jam nut                |
| 15   | 158154    | 5/16-18 x 2-3/4 bolt          |
| 16   | 612127    | Auger cable                   |
| 17   | 150391    | 1/4-20 locknut                |
| 18   | 645622    | Spring, auger clutch          |
| 19   | 310045    | 5/16-18 hex nut               |
| 20   | 150185    | 3/8 lockwasher                |
| 21   | 612135    | Lower handle                  |
| 22   | 612143    | Plastic stop                  |
| 23   | 153577    | 5/16-18 x 3/4 bolt            |
| 24   | 672956    | Plastic cap                   |
| 25   | 151472    | 3/32 x 1 cotter pin           |
| 26   | 311035    | 1/2 lockwasher                |
| 27   | 157339    | 1/2-20 jam nut                |
| 28   | 697680    | Rod, chute control            |
| 29   | 311118    | 5/16 lockwasher               |
| 30   | 697664    | Bracket, chute rotate L.H.    |
| 31   | 313510    | 5/16-18 x 3/4 cariage bolt    |
| 32   | 612150    | Bracket, chute rotate R.H.    |
|      | 1         | 1                             |

5/16-18 x 1-3/4 bolt

5/16-18 x 1-1/2 bolt

5/16-18 x 2-1/2 bolt

#10 x 1/2 Self tapping screw

Bracket panel support

5/16 Lockwasher

5/16-18 Locknut

5/16 Flat washer

Washer bevel

Bracket panel

5/8 "E" Ring