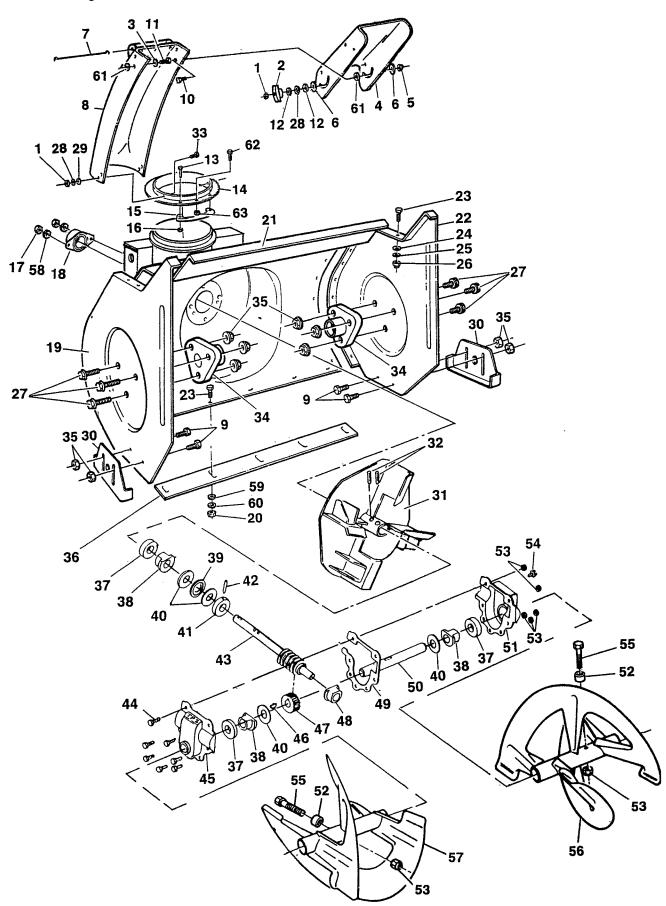

### **Auger Housing Assembly**

**Model: SC420TK** 20" 4HP 2-Stage Track-Drive Snowthrower

# **Auger Housing Assembly**

| Ref.<br>No.          | Part<br>No.      | Description                                                      |
|----------------------|------------------|------------------------------------------------------------------|
| 1                    | 310045           | 5/16 hex nut                                                     |
| 2                    | 673509           | Knob                                                             |
| 3                    | 461996           | Flatwasher<br>Chute deflector                                    |
| 4<br>5               | 698431           | 5/16-18 locknut                                                  |
| 6                    | 310151<br>672972 | Plastic washer                                                   |
| 7                    | 666677           | Wire chute hinge                                                 |
| 8                    | 698415           | Chute extension                                                  |
| 9                    | 157321           | 5/16-18 x 1/2 Carriage bolt                                      |
| 10                   | 157321           | 5/16-18 x 3/4 pan head slotted bolt<br>5/16-18 x 1 carriage bolt |
| 11<br>12             | 313502<br>715417 | 3/8 flat washer                                                  |
| 13                   | 458232           | 8-32 x 1/2 bolt                                                  |
| 14                   | 698423           | Flange                                                           |
| 15                   | 697698           | Retainer                                                         |
| 16                   | 154096           | 8-32 locknut                                                     |
| 17                   | 715391           | 3/8-16 nut                                                       |
| 18<br>10             | 612762<br>613000 | Bearing<br>Side plate R.H.                                       |
| 19<br>20             | 310052           | 1/4-20 hex nut                                                   |
| 21                   | 613018           | Auger housing                                                    |
| 22                   | 613026           | Side plate L.H.                                                  |
| 23                   | 150011           | 1/4-20 x 5/8 carriage bolt                                       |
| 24                   | 715300           | Flatwasher                                                       |
| 25<br>26             | 715094<br>310052 | Lockwasher<br>Nut                                                |
| 26<br>27             | 312061           | 5/16-18 x 3/4 bolt                                               |
| 28                   | 311118           | 5/16 lockwasher                                                  |
| 29                   | 715185           | 5/16 flat washer                                                 |
| 30                   | 612804           | Height adjustor skid                                             |
| 31                   | 612812           | Impeller assembly                                                |
| 32<br>33             | 489435<br>315510 | Roll pin 5/16-18 x 3/4 carriage bolt                             |
| 33<br>34             | 612820           | Bearing                                                          |
| 35                   | 151340           | Wide flange locknut                                              |
| 36                   | 612838           | Scraper bar                                                      |
| 37                   | 612846           | Oil seal                                                         |
| 38                   | 612853           | Bushing Needle bearing                                           |
| 39<br>40             | 707562<br>612861 | Thrust washer                                                    |
| 41                   | 612879           | Thrust collar                                                    |
| 42                   | 314096           | Roll pin                                                         |
| 43                   | 612887           | Input shaft                                                      |
| 44                   | 708206           | 1/4-20 x 3/4 screw                                               |
| 45                   | 612895<br>316018 | R.H. gear case Woodruff key                                      |
| 46<br>47             | 612903           | Woodidii key<br>Worm gear                                        |
| 48                   | 708826           | Bushing                                                          |
| 49                   | 612929           | Gasket                                                           |
| 50                   | 708834           | Output shaft                                                     |
| 51                   | 612945           | L.H. gear case                                                   |
| 52<br><b>53</b>      | 672980<br>152967 | Spacer 1/4-20 locknut                                            |
| 53<br>54             | 162115           | 3/8-16 x 1/2 taptite screw                                       |
| 55                   | 708246           | 1/4-20 x 1-3/4 bolt                                              |
| 56                   | 698456           | 20" auger L.H.                                                   |
| 57                   | 698464           | 20" auger R.H.                                                   |
| 58<br>59             | 150185<br>715300 | 3/8 lockwasher<br>1/4 flat washer                                |
| 5 <del>9</del><br>60 | 715094           | 1/4 lockwasher                                                   |
| 61                   | 12021            | Plastic washer                                                   |
| 62<br>63             | 150169           | 1/4-20 x 1 Bolt<br>1/4-20 Locknut                                |
| ชอ                   | 452615           | 1 1/4-20 LOCKIUC                                                 |