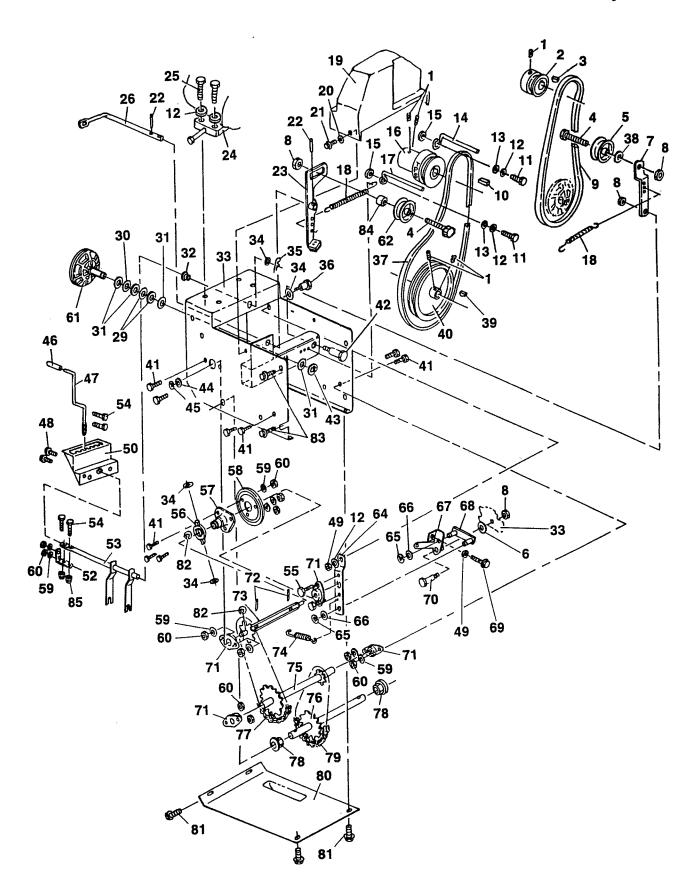

## **Track Assembly**

## **Track Assembly**

| Ref.<br>No. | Part<br>No. | Description           |
|-------------|-------------|-----------------------|
| 1 312066    |             | 5/16-18 x 3/4 bolt    |
| 2           | 151472      | Cotter pin            |
| 3           | 612622      | Pivot pin             |
| 4           | 666701      | Mounting bracket      |
| 5           | 310045      | 5/16-18 nut           |
| 6           | 612648      | Track support frame   |
| 7           | 715045      | 1/4-20 x 3/4 bolt     |
| 8           | 612655      | Bearing               |
| 9           | 715078      | Wide flange locknut   |
| 10          | 310052      | 1/4-20 nut            |
| 11          | 311282      | Flat washer           |
| 12          | 612390      | "E" ring              |
| 13          | 612663      | Foot pedal            |
| 14          | 612671      | Spring                |
| 15          | 489740      | Roll pin              |
| 16          | 708818      | Shaft, idler axle     |
| 17          | 162107      | 1/4-20 x 3 bolt       |
| 18          | 612697      | Self locking pin      |
| 19          | 612705      | Track                 |
| 20          | 612713      | Idler wheel           |
| 21          | 612721      | Spacer                |
| 22          | 380113      | Shear bolt            |
| 23          | 612739      | Wheel, track drive    |
| 24          | 311118      | 5/16 split lockwasher |
|             | -           | •                     |

**Model: SC420TK** 20" 4HP 2-Stage Track-Drive Snowthrower