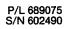

### **Motor Mount Assembly**

Model: SC420TK 20" 4HP 2-Stage Track-Drive Snowthrower

## **Motor Mount Assembly**

| Motor Modific Assembly |             |                                    |             |             |                                   |  |  |
|------------------------|-------------|------------------------------------|-------------|-------------|-----------------------------------|--|--|
| Ref.<br>No.            | Part<br>No. | Description                        | Ref.<br>No. | Part<br>No. | Description                       |  |  |
| 1                      | 380063      | 5/16-18 x 1/2 set screw            | 53          | 612465      | Shift yoke assembly               |  |  |
| 2                      | 707240      | PTO pulley                         | 54          | 715045      | 1/4-20 x 3/4 bolt                 |  |  |
| 3                      | 157313      | Key no. 5                          | 55          | 153007      | 1/4-20 x 1/2 screw                |  |  |
| 4                      | 312322      | Screw, Hex Hd,                     | 56          | 662833      | Trunion bearing assembly          |  |  |
|                        |             | 3/8-16 x 1-3/4 in.                 | 57          | 662551      | Hub friction wheel                |  |  |
| 5                      | 612184      | Idler pulley                       | 58          | 707141      | Friction wheel                    |  |  |
| 6                      | 715417      | 3/8 flat washer                    | 59          | 715094      | 1/4 lockwasher                    |  |  |
| 7                      | 612192      | ldler arm                          | 60          | 310052      | 1/4-20 hex nut                    |  |  |
| 8                      | 715524      | 3/8-16 hex jam nut                 | 61          | 613133      | Disc drive assembly               |  |  |
| 9                      | 612200      | Belt, traction drive,<br>Special   | 62          | 612481      | Idler pulley                      |  |  |
| 10                     |             | , · ·                              | 64          | 612283      | Clutch lever                      |  |  |
| 10                     | 612218      | Square key<br>5/16-24 x 1-1/2 bolt | 65          | 612507      | Retaining ring                    |  |  |
| 11                     | 153361      |                                    | 66          | 715185      | Flat washer                       |  |  |
| 12                     | 311118      | 5/16 lockwasher                    | 67          | 708800      | Drive lever assembly              |  |  |
| 13                     | 715185      | 5/16 flat washer                   | 68          | 612523      | Linkage                           |  |  |
| 14                     | 612226      | Belt guide L.H.                    | 69          | 153494      | 5/16-18 x 2 bolt                  |  |  |
| 15                     | 663484      | Spacer, belt retainer              | 70          | 612994      | Shoulder bolt                     |  |  |
| 16                     | 612234      | Pulley, auger drive                | 71          | 612531      | Bearing, self centering           |  |  |
| 17                     | 612242      | Belt guide R.H.                    | 72          | 314112      | 1/8 x 3/4 roll pin                |  |  |
| 18                     | 612259      | Spring                             | 73          | 612549      | Hex shaft, drive                  |  |  |
| 19                     | 673517      | Belt cover                         | 74          | 612556      | Return spring                     |  |  |
| 20                     | 715300      | 1/4 flat washer                    | 75          | 612564      | Jackshaft & sprocket              |  |  |
| 21                     | 153007      | 1/4-20 x 1/2 self tapping screw    | 76          | 612572      | assembly Sprocket & axle assembly |  |  |
| 22                     | 156778      | Roll pin                           | 77          | 612580      | Chain assembly                    |  |  |
| 23                     | 612275      | Brake arm assembly                 | 78          | 612598      | Bearing, axle                     |  |  |
| 24                     | 612283      | 4 HP Tecumseh engine               | 79          | 612606      | Chain                             |  |  |
| 25                     | 150045      | 5/16-18 x 1-1/4 bolt               | 80          | 612614      | Bottom panel                      |  |  |
| 26                     | 612291      | Auger clutch lever                 | 81          | 525337      | 10-24 x 1/2 bolt                  |  |  |
| 28                     | 612309      | Shaft, pulley, traction            | 82          | 153262      | 1-1/4 snap ring                   |  |  |
| 29                     | 612317      | Needle bearing                     | 83          | 457523      | 5/16-18 x 3/4 self tapping        |  |  |
| 30                     | 612325      | Thrust needle bearing              | 63          | 45/525      | screw                             |  |  |
| 31                     | 153270      | Thrust washer                      | 84          | 380105      | Spacer                            |  |  |
| 32                     | 612341      | Bushing, plastic                   | 85          | 451419      | 1/4-20 Locknut Wd. Flg.           |  |  |
| 33                     | 612747      | Motor mount frame                  |             |             |                                   |  |  |
| 34                     | 153155      | Washer                             | 1           |             |                                   |  |  |
| 35                     | 151472      | Cotter pin                         |             |             |                                   |  |  |
| 36                     | 303023      | Shoulder bolt                      |             |             |                                   |  |  |
| 37                     | 612366      | Belt, auger drive,<br>Special      |             |             |                                   |  |  |
| 38                     | 613117      | Washer thrust                      |             |             |                                   |  |  |
| 39                     | 153080      | Key                                |             |             |                                   |  |  |
| 40                     | 612382      | Auger pulley                       |             | ,           |                                   |  |  |
| 41                     | 153171      | 1/4-20 x 5/8 bolt                  |             |             |                                   |  |  |
| 42                     | 612986      | Shoulder bolt                      | İ           |             |                                   |  |  |
| 43                     | 612390      | Retaining ring                     |             |             |                                   |  |  |
| 44                     | 612408      | Thrust washer                      |             |             |                                   |  |  |
| 45                     | 612416      | Retaining ring                     |             |             |                                   |  |  |
| 45<br>46               | 612424      | Hand grip                          |             |             |                                   |  |  |
|                        | 612424      | Shift lever                        | 1           |             |                                   |  |  |
| 47                     |             | 5/16-18 x 1/2 screw                | 1           |             |                                   |  |  |
| 48                     | 315085      |                                    |             |             |                                   |  |  |
| 49                     | 310045      |                                    |             |             |                                   |  |  |
| 50                     | 612440      | Shift bracket                      |             |             |                                   |  |  |
| 52                     | 612457      | Shifter spring                     | l           | ı           | I                                 |  |  |
|                        | •           | 1                                  |             |             |                                   |  |  |