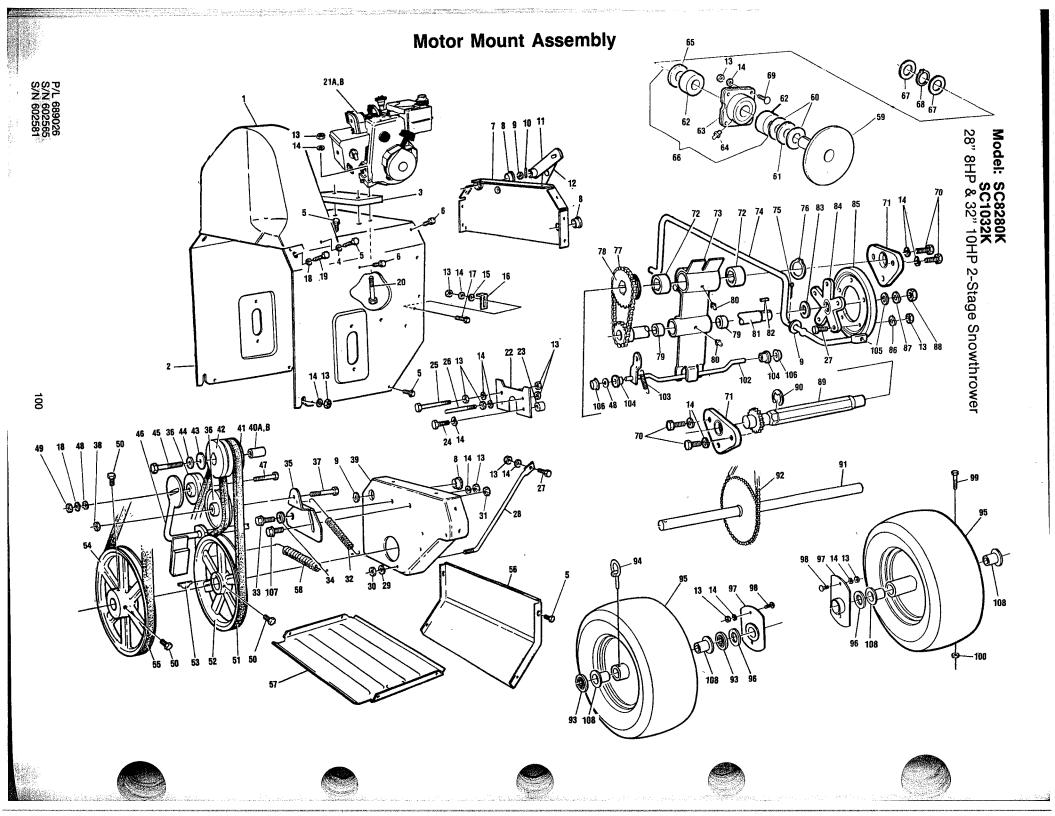

## Motor Mount Assembly

| SC1032K                                |  |
|----------------------------------------|--|
| 28" 8HP & 32" 10HP 2-Stage Snowthrower |  |
|                                        |  |