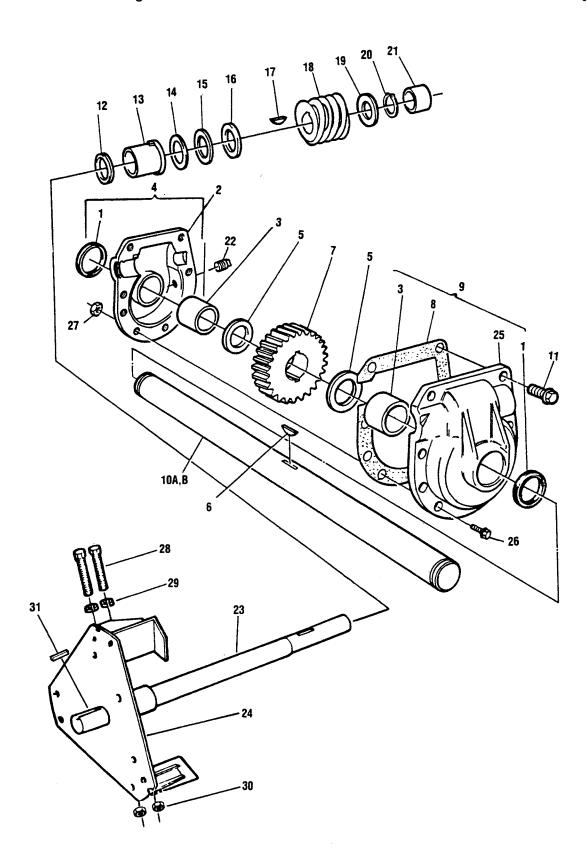

## Motor Mount Assembly

| SC1032K                                |  |
|----------------------------------------|--|
| 28" 8HP & 32" 10HP 2-Stage Snowthrower |  |
|                                        |  |