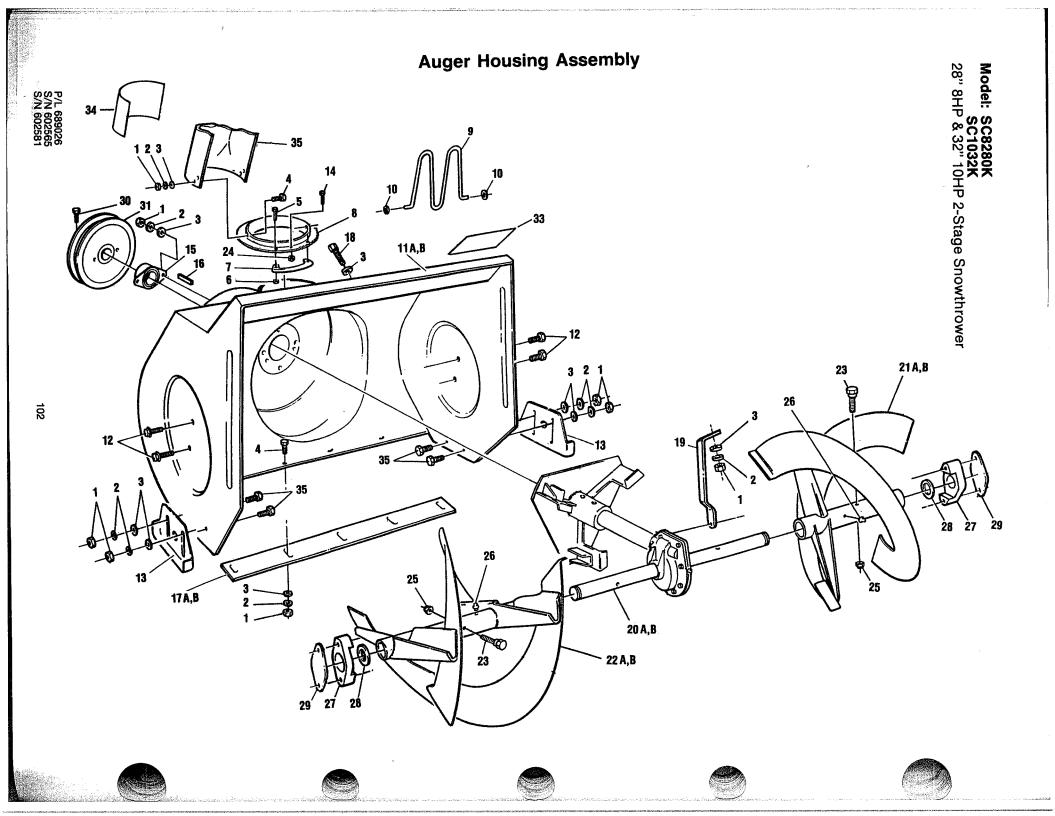

|          |          |                                       |          |          | P/L 689026                  |







| Reference No. | Part No. | Description                                           |  |
|---------------|----------|-------------------------------------------------------|--|
| 1             | 310045   | 5/16-18 hex nut                                       |  |
| 2             | 311118   | 5/16 lockwasher                                       |  |
| 3             | 715185   | 5/16 flatwasher                                       |  |
| 4             | 313510   | 5/16-18 x 3/4 carriage bolt                           |  |
| 5             | 458232   | 8-32 x 1/2 bolt                                       |  |
| 6             | 154096   | 8-32 locknut                                          |  |
| 7             | 790659   | Retainer                                              |  |
| 8