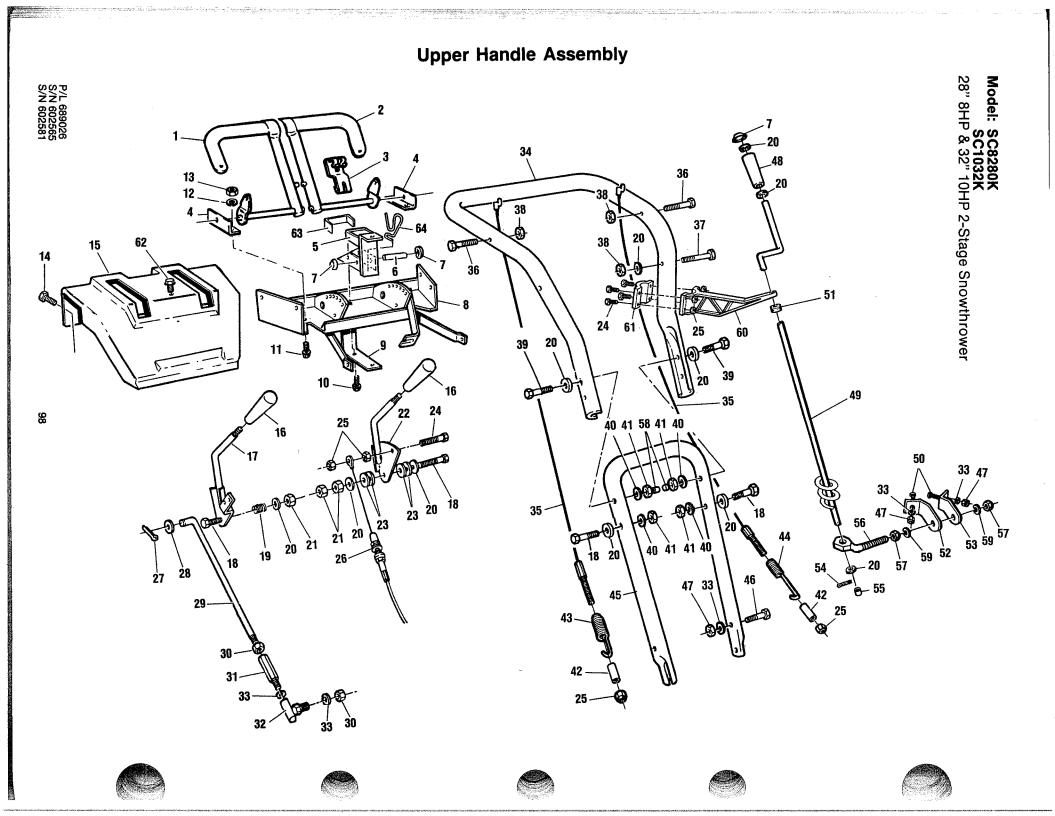

# Model: SC8280K

Contraction of the second second

| Upper    | Handle   | Assembly                        | SC1032K<br>28" 8HP & 32" 10HP 2-Stage Snowthrowe |          |                                              |
|----------|----------|---------------------------------|--------------------------------------------------|----------|----------------------------------------------|
| Ref. No. | Part No. | Description                     | Ref. No.                                         | Part No. | Description                                  |
| 1        | 664722   | Clutch handle R.H.              | 34                                               | 697656   | Upper handle                                 |
| 2        | 664730   | Clutch handle L.H.              | 35                                               | 645655   | Clutch cable                                 |
| 3        | 713180   | Cam lock                        | 36                                               | 150250   | 5/16-18 x 1-1/2 bolt                         |
| 4        | 657361   | Clutch handle bracket           | 37                                               | 312280   | 5/16-18 x 1-3/4 bolt                         |
| 5        | 666644   | Bracket light                   | 38                                               | 715177   | 5/16-18 locknut                              |
| 6        | 657411   | Pin latch                       | 39                                               | 456780   | 3/8-16 x 3 bolt                              |
| 7        | 152926   | 3/8 cap retainer                | 40                                               | 150185   | 3/8 lockwasher                               |
| 8        | 664755   | Console bracket remote          | 41                                               | 715391   | 3/8-16 hex nut                               |
| 9        | 657312   | Bracket console support         | 42                                               | 657270   | Spacer                                       |
| 10       | 315085   | 5/16-18 x 1/2 self tapping      | 43                                               | 645622   | Spring auger clutch                          |
|          |          | screw                           | 44                                               | 707612   | Spring drive clutch                          |
| 11       | 715052   | 1/4-20 x 1/2 bolt               | 45                                               | 657254   | Lower handle                                 |
| 12       | 715094   | 1/4 lockwasher                  | 46                                               | 312066   | 5/16-18 x 3/4 bolt                           |
| 13       | 310052   | 1/4-20 hex nut                  | 47                                               | 310045   | 5/16-18 hex nut                              |
| 14       | 153007   | 1/4-20 x 1/2 self tapping screw | 48                                               | 672253   | Handle crank                                 |
| 15       | 673475   | Console Remote                  | 49                                               | 663278   | Crank                                        |
| 16       | 744243   | Control knob                    | 50                                               | 313510   | 5/16-18 x 3/4 carriage bolt                  |
| 17       | 657288   | Speed control lever             | 51                                               | 672220   | Grommett                                     |
| 18       | 312322   | 3/8-16 x 1-3/4 bolt             | 52                                               | 697664   | Bracket chute rotate L.H.                    |
| 19       | 645630   | Spring                          | 53                                               | 697672   | Bracket chute rotate R.H.                    |
| 20       | 715417   | 3/8 flat washer                 | 54                                               | 151472   | 3/32 x 1 cotter pin                          |
| 21       | 451195   | 3/8-16 locknut                  | 55                                               | 672956   | Plastic cap                                  |
| 22       | 657304   | Deflector lever remote          | 56                                               | 664771   | Rod chute control                            |
| 23       | 645648   | Spring washer                   | 57                                               | 157339   | 1/2-20 jam nut                               |
| 24       | 150169   | 1/4-20 x 1 bolt                 | 58                                               | 672964   | Plastic stop                                 |
| 25       | 150391   | 1/4 x 20 locknut                | 59                                               | 311035   | 1/2 lockwasher                               |
| 26       | 645697   | Remote chute cable              | 60                                               | 663252   | Bracket crank                                |
| 27       | 715029   | 3/32 x 3/4 cotter pin           | 61                                               | 663260   | Bracket clamp crank                          |
| 28       | 715185   | 5/16 flat washer                | 62                                               | 457523   | 5/16-18 x 3/4 self tapping                   |
| 29       | 657296   | Rod speed control               |                                                  |          | screw                                        |
| 30       | 152934   | 5/16-24 hex nut                 | 63                                               | 673483   | Rubber pad                                   |
| 31       | 664763   | Adaptor                         | 64                                               | 666651   | Spring cam assist                            |
| 32<br>33 | 707372   | Ball joint<br>5/16 lockwasher   |                                                  | 630160   | (Not shown) Light kit<br>with out alternator |
|          |          |                                 |                                                  | 630137   | with alternator                              |