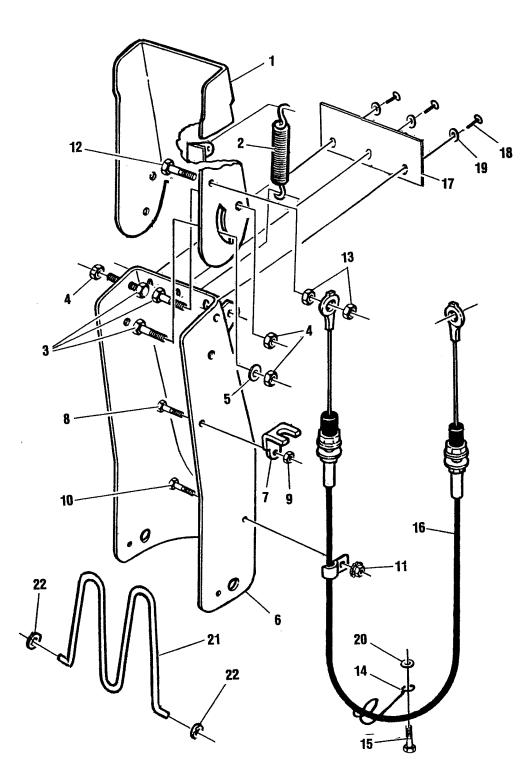

# Model: SC8280K

Contraction of the second second

| Upper    | Handle   | Assembly                        | SC1032K<br>28" 8HP & 32" 10HP 2-Stage Snowthrowe |          |                                              |
|----------|----------|---------------------------------|--------------------------------------------------|----------|----------------------------------------------|
| Ref. No. | Part No. | Description                     | Ref. No.                                         | Part No. | Description                                  |
| 1        | 664722   | Clutch handle R.H.              | 34                                               | 697656   | Upper handle                                 |
| 2        | 664730   | Clutch handle L.H.              | 35                                               | 645655   | Clutch cable                                 |
| 3        | 713180   | Cam lock                        | 36                                               | 150250   | 5/16-18 x 1-1/2 bolt                         |
| 4        | 657361   | Clutch handle bracket           | 37                                               | 312280   | 5/16-18 x 1-3/4 bolt                         |
| 5        | 666644   | Bracket light                   | 38                                               | 715177   | 5/16-18 locknut                              |
| 6        | 657411   | Pin latch                       | 39                                               | 456780   | 3/8-16 x 3 bolt                              |
| 7        | 152926   | 3/8 cap retainer                | 40                                               | 150185   | 3/8 lockwasher                               |
| 8        | 664755   | Console bracket remote          | 41                                               | 715391   | 3/8-16 hex nut                               |
| 9        | 657312   | Bracket console support         | 42                                               | 657270   | Spacer                                       |
| 10       | 315085   | 5/16-18 x 1/2 self tapping      | 43                                               | 645622   | Spring auger clutch                          |
|          |          | screw                           | 44                                               | 707612   | Spring drive clutch                          |
| 11       | 715052   | 1/4-20 x 1/2 bolt               | 45                                               | 657254   | Lower handle                                 |
| 12       | 715094   | 1/4 lockwasher                  | 46                                               | 312066   | 5/16-18 x 3/4 bolt                           |
| 13       | 310052   | 1/4-20 hex nut                  | 47                                               | 310045   | 5/16-18 hex nut                              |
| 14       | 153007   | 1/4-20 x 1/2 self tapping screw | 48                                               | 672253   | Handle crank                                 |
| 15       | 673475   | Console Remote                  | 49                                               | 663278   | Crank                                        |
| 16       | 744243   | Control knob                    | 50                                               | 313510   | 5/16-18 x 3/4 carriage bolt                  |
| 17       | 657288   | Speed control lever             | 51                                               | 672220   | Grommett                                     |
| 18       | 312322   | 3/8-16 x 1-3/4 bolt             | 52                                               | 697664   | Bracket chute rotate L.H.                    |
| 19       | 645630   | Spring                          | 53                                               | 697672   | Bracket chute rotate R.H.                    |
| 20       | 715417   | 3/8 flat washer                 | 54                                               | 151472   | 3/32 x 1 cotter pin                          |
| 21       | 451195   | 3/8-16 locknut                  | 55                                               | 672956   | Plastic cap                                  |
| 22       | 657304   | Deflector lever remote          | 56                                               | 664771   | Rod chute control                            |
| 23       | 645648   | Spring washer                   | 57                                               | 157339   | 1/2-20 jam nut                               |
| 24       | 150169   | 1/4-20 x 1 bolt                 | 58                                               | 672964   | Plastic stop                                 |
| 25       | 150391   | 1/4 x 20 locknut                | 59                                               | 311035   | 1/2 lockwasher                               |
| 26       | 645697   | Remote chute cable              | 60                                               | 663252   | Bracket crank                                |
| 27       | 715029   | 3/32 x 3/4 cotter pin           | 61                                               | 663260   | Bracket clamp crank                          |
| 28       | 715185   | 5/16 flat washer                | 62                                               | 457523   | 5/16-18 x 3/4 self tapping                   |
| 29       | 657296   | Rod speed control               |                                                  |          | screw                                        |
| 30       | 152934   | 5/16-24 hex nut                 | 63                                               | 673483   | Rubber pad                                   |
| 31       | 664763   | Adaptor                         | 64                                               | 666651   | Spring cam assist                            |
| 32<br>33 | 707372   | Ball joint<br>5/16 lockwasher   |                                                  | 630160   | (Not shown) Light kit<br>with out alternator |
|          |          |                                 |                                                  | 630137   | with alternator                              |