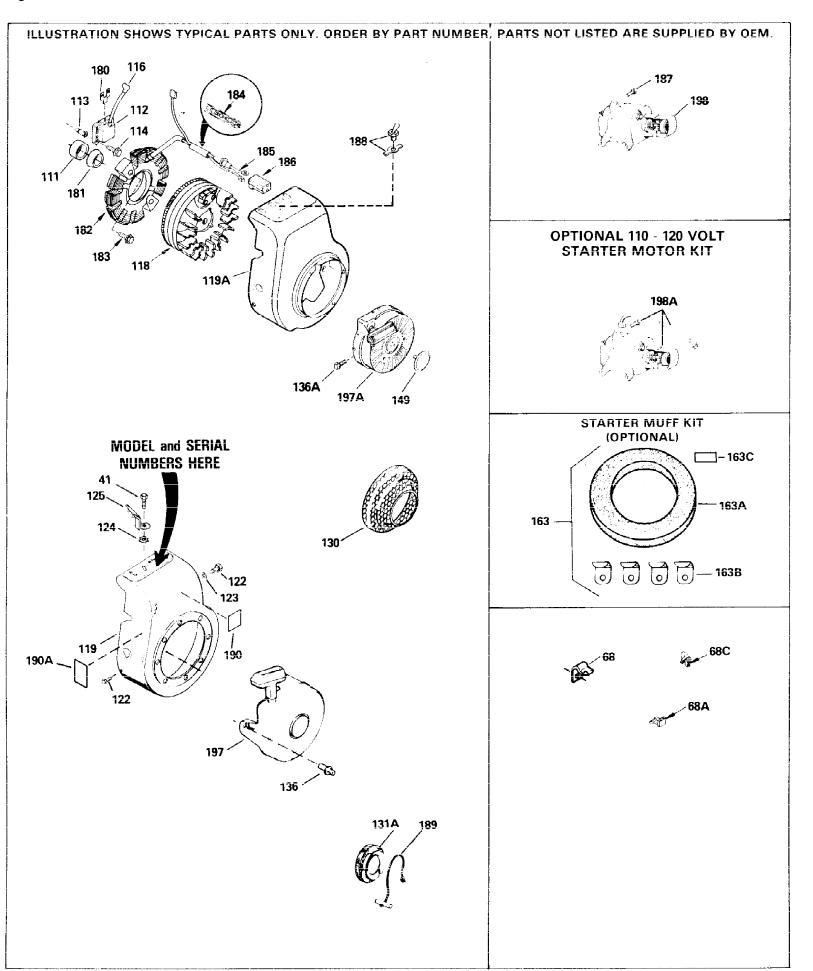

| Ref #                                                                  | Part Number                                                                               | Qty | Description                                                                                                                                                                                                                                                                                                                                                                                                                                                                                                                            |
|------------------------------------------------------------------------|-------------------------------------------------------------------------------------------|-----|----------------------------------------------------------------------------------------------------------------------------------------------------------------------------------------------------------------------------------------------------------------------------------------------------------------------------------------------------------------------------------------------------------------------------------------------------------------------------------------------------------------------------------------|
| 1                                                                      | 34708A                                                                                    |     | Cylinder (Incl. 2, 3 & 6) (2-1/2" Bor e)                                                                                                                                                                                                                                                                                                                                                                                                                                                                                               |
|                                                                        | 650695A                                                                                   |     | Screw, 5/16-18 x 2-1/4" (Use as requ ired)                                                                                                                                                                                                                                                                                                                                                                                                                                                                                             |
|                                                                        | 6021A                                                                                     |     | Screw, 5/16-18 x 1-1/2" (Use as requi red)                                                                                                                                                                                                                                                                                                                                                                                                                                                                                             |
| 41                                                                     | 650865                                                                                    |     | Screw, 5/16-18 x 2" (Use as required)                                                                                                                                                                                                                                                                                                                                                                                                                                                                                                  |
|                                                                        | 34080                                                                                     |     | Spacer, Flywheel key                                                                                                                                                                                                                                                                                                                                                                                                                                                                                                                   |
| 112                                                                    | 34443A                                                                                    |     | Solid State Ass'y.                                                                                                                                                                                                                                                                                                                                                                                                                                                                                                                     |
|                                                                        | 650872                                                                                    |     | Stud, Solid State mounting                                                                                                                                                                                                                                                                                                                                                                                                                                                                                                             |
|                                                                        | 650814                                                                                    |     | Screw, Torx T-15, 10-24 x 1"                                                                                                                                                                                                                                                                                                                                                                                                                                                                                                           |
|                                                                        | 610118                                                                                    |     | Cover, Spark plug (Use as required)                                                                                                                                                                                                                                                                                                                                                                                                                                                                                                    |
|                                                                        | 611080                                                                                    |     | Flywheel                                                                                                                                                                                                                                                                                                                                                                                                                                                                                                                               |
| 119                                                                    | 33663C                                                                                    |     | Housing, Blower NOTE: In original production, the starter may be riveted to theblower housing. If the starter or blower housing needs replacement, the other may need holes used for pop rivetingenlarged to use standard mounting hardware. Order 4 nuts (#29752) required to mount starter to replaceme                                                                                                                                                                                                                              |
| 123<br>130<br>136<br>163C<br>163B<br>163<br>163A<br>190<br>190<br>190A | 29212<br>650168<br>35185<br>34870<br>32204<br>730571<br>32203<br>550223<br>34611<br>34612 |     | Screw, 1/4-28 x 7/16"<br>Washer<br>Screen, Starter<br>Rivet, Pop (Can be purchased locally)<br>Decal, Instruction (Optional)<br>Bracket, Starter air cleaner (Optiona I)<br>Str.Muff Kit(Incl.163A,163B,163C)(Opt .)<br>Air Cleaner, Starter (Optional)<br>Decal, Name<br>Decal, Instruction<br>Decal, Air cleaner                                                                                                                                                                                                                     |
|                                                                        | 590420<br>33290D                                                                          |     | Starter, Rewind In original production, the starter<br>may be riveted to the blowerhousing. If the starter or<br>blower housing needs replacement, the other may<br>need holes used for pop riveting enlargedto use<br>standard mounting hardware. Order 4 nuts (29752)<br>required to mount starter to replacement blower<br>Electric Starter Motor (120 volt) This 120-Volt starter<br>motor kit can be used on those models equipped<br>with electric starter provisions. Refer to Division 5,<br>Section D, Page 16 for breakdown. |
| 4                                                                      |                                                                                           |     |                                                                                                                                                                                                                                                                                                                                                                                                                                                                                                                                        |