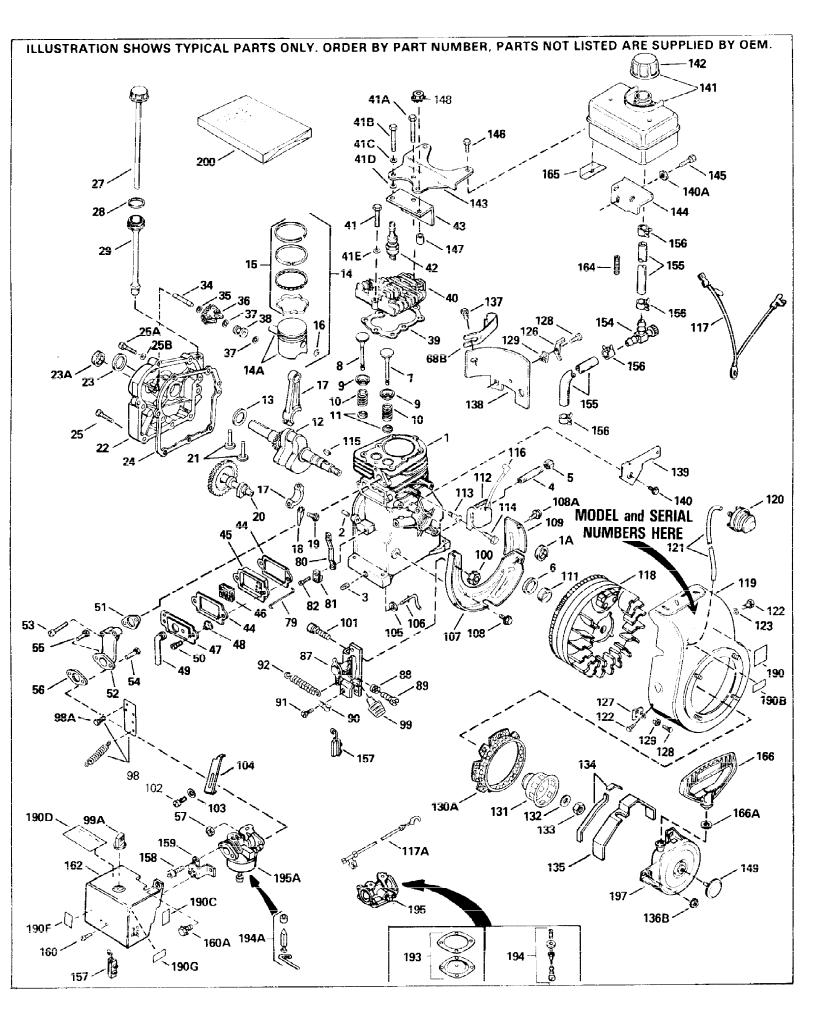

| Ref # | Part Number | Qty | Description                                                                                                         |
|-------|-------------|-----|---------------------------------------------------------------------------------------------------------------------|
| 1     | 34708A      |     | Cylinder (Incl. 2, 3 & 6) (2-1/2" Bor e)                                                                            |
|       | 26727       |     | Pin, Dowel                                                                                                          |
|       | 27642       |     | Pipe plug, 1/4-18                                                                                                   |
|       | 32600       |     | Seal, Oil                                                                                                           |
|       |             |     |                                                                                                                     |
|       | 29314B      |     | Intake Valve (Std.) (Incl. 11)                                                                                      |
|       | 29315C      |     | Intake Valve (1/32" OS) (Incl. 11)                                                                                  |
|       | 29313C      |     | Exhaust Valve (Std.) (Incl. 11)                                                                                     |
| 8     | 29315C      |     | Exhaust Valve (1/32" OS) (Incl. 11)                                                                                 |
| 9     | 31671       |     | Valve Spring Cap (Used in early produ ction)                                                                        |
| 10    | 31672       |     | Spring, Valve                                                                                                       |
| 11    | 31673       |     | Valve Spring Cap                                                                                                    |
|       | 35186       |     | Crankshaft                                                                                                          |
|       | 32538B      |     | Piston & Pin Ass'y.(Std.)(2-1/2")(Inc I.16)                                                                         |
|       | 32548B      |     | Piston & Pin Ass'y. (.010" OS) (Incl. 16)                                                                           |
|       | 32549B      |     |                                                                                                                     |
|       |             |     | Piston & Pin Ass'y. (.020" OS) (Incl. 16)                                                                           |
|       | 34514       |     | Piston, Pin & Ring Set (Std.) (2-1/2" Bore)                                                                         |
|       | 34515       |     | Piston, Pin & Ring Set (.010" OS)                                                                                   |
|       | 34516       |     | Piston, Pin & Ring Set (.020" OS)                                                                                   |
| 15    | 28986       |     | Ring Set (Std.) (2-1/2" Bore)                                                                                       |
| 15    | 28987       |     | Ring Set (.010" OS)                                                                                                 |
| 15    | 28988       |     | Ring Set (.020" OS)                                                                                                 |
|       | 20381       |     | Ring, Piston retaining                                                                                              |
|       | 30963B      |     | Rod Assy., Connecting (Incl. 19)                                                                                    |
|       | 28594       |     | Dipper, Oil                                                                                                         |
|       | 32610A      |     | ••                                                                                                                  |
|       |             |     | Bolt, Connecting rod                                                                                                |
|       | 33149A      |     | Camshaft                                                                                                            |
|       | 27241       |     | Lifter, Valve                                                                                                       |
|       | 35863       |     | Cover, Cylinder (Incl. 23, 26, 28 & 3 4)                                                                            |
| 23    | 26208       |     | Seal, Oil                                                                                                           |
| 24    | 27677A      |     | * Gasket, Cylinder cover                                                                                            |
| 25    | 650488      |     | Screw, 1/4-20 x 1-1/4"                                                                                              |
| 28    | 29673       |     | * Gasket, Oil fill plug                                                                                             |
|       | 30574       |     | Shaft, Mechanical governor                                                                                          |
|       | 35479       |     | Washer, Flat                                                                                                        |
|       | 30591       |     | Gear Assy., Governor (Incl. 35)                                                                                     |
|       |             |     |                                                                                                                     |
|       | 29193       |     | Ring, Retaining                                                                                                     |
|       | 30588A      |     | Spool, Governor                                                                                                     |
|       | 29953C      |     | * Gasket, Cylinder head                                                                                             |
|       | 30579A      |     | Head, Cylinder (Incl. 41A)                                                                                          |
|       | 650694A     |     | Screw, 5/16-18 x 2" (Use as required)                                                                               |
| 41    | 650695A     |     | Screw, 5/16-18 x 2-1/4" (Use as requ ired)                                                                          |
| 41    | 6021A       |     | Screw, 5/16-18 x 1-1/2" (Use as required)                                                                           |
| 41    | 650865      |     | Screw, 5/16-18 x 2" (Use as required)                                                                               |
|       | 33636       |     | Resistor Spark Plug (J-8C)                                                                                          |
|       | 33344       |     | Baffle, Heat                                                                                                        |
|       | 27234A      |     | * Gasket, Valve spring cover (Two requi red)                                                                        |
|       |             |     |                                                                                                                     |
|       | 27666       |     | Breather Body & valve assy.                                                                                         |
|       | 31410       |     | Element, Breather                                                                                                   |
|       | 34146       |     | Cover, Valve spring                                                                                                 |
|       | 32446       |     | Grommet, Breather tube                                                                                              |
| 49    | 32447       |     | Tube, Breather                                                                                                      |
| 50    | 650128      |     | Screw, 10-24 x 1/2"                                                                                                 |
|       | 26754A      |     | * Gasket, Intake to cylinder                                                                                        |
|       | 28416A      |     | Pipe, Intake (Incl. 54)                                                                                             |
|       | 650664      |     | Screw, 1/4-20 x 1-19/32"                                                                                            |
|       |             |     | $\mathbf{O} = \mathbf{O} = \mathbf{V} \mathbf{V} \mathbf{V} \mathbf{V} \mathbf{V} \mathbf{V} \mathbf{V} \mathbf{V}$ |

| Ref #                                                                                                                                                     | Part Number                                                                                                                                                                                                                               | Qty Description                                                                                                                                                                                                                                                                                                                                                                                                                                                                                                                                                                                                                                                                                                                                                                                                                                                                                                                                                              |
|-----------------------------------------------------------------------------------------------------------------------------------------------------------|-------------------------------------------------------------------------------------------------------------------------------------------------------------------------------------------------------------------------------------------|------------------------------------------------------------------------------------------------------------------------------------------------------------------------------------------------------------------------------------------------------------------------------------------------------------------------------------------------------------------------------------------------------------------------------------------------------------------------------------------------------------------------------------------------------------------------------------------------------------------------------------------------------------------------------------------------------------------------------------------------------------------------------------------------------------------------------------------------------------------------------------------------------------------------------------------------------------------------------|
| 55<br>56<br>57<br>79<br>80<br>81<br>82<br>87                                                                                                              | 650840<br>6201<br>26756<br>29752<br>31858<br>31510<br>31335<br>650548<br>33879A                                                                                                                                                           | Screw, 1/4-20 x 1-7/32"<br>Screw, 1/4-28 x 7/8"<br>* Gasket, Carburetor to intake<br>Nut & Lockwasher Assy., 1/4-28<br>Link, Throttle<br>Lever, Governor<br>Clamp, Governor lever<br>Screw, 8-32 x 5/16"<br>Control Bracket (Incl. 88, 89, 100 & 101) NOTE: In<br>original production the speed control assembly is<br>riveted to the blower housing baffle (Ref. #107).<br>Replacement speed control assembly includes<br>screws (Ref. #101)and nuts (Ref. #100) for<br>mounting.                                                                                                                                                                                                                                                                                                                                                                                                                                                                                           |
| 89<br>90<br>91<br>92<br>98<br>100<br>101<br>101<br>101<br>105<br>106<br>107<br>108<br>108A<br>109<br>111<br>112<br>113<br>114<br>115<br>116<br>117<br>118 | 31342<br>650549<br>27793<br>28942<br>31426<br>33857<br>30322<br>650139<br>650152<br>30200<br>28277<br>31334<br>33342<br>650561<br>650701<br>33341<br>34080<br>34443A<br>650872<br>650814<br>610961<br>610118<br>35182<br>611080<br>33663C | Spring, Compression<br>Screw, 5-40 x 7/16"<br>Clip, Conduit<br>Screw, 10-32 x 3/8"<br>Spring, Extension<br>Spring Assy., Extension (Incl. 98A)<br>Locknut, 8-32 (Use as required)<br>Screw, 8-32 x 1/2" (Use as required)<br>Screw, 8-32 x 3/8" (Use as required)<br>Screw, 10-24 x 9/16" (Use as required )<br>Washer, Flat<br>Rod, Governor<br>Baffle, Blower housing<br>Screw, 1/4-20 x 5/8"<br>Screw, 8-18 x 7/16"<br>Baffle, Extension<br>Spacer, Flywheel key<br>Solid State Ass'y.<br>Stud, Solid State mounting<br>Screw, Torx T-15, 10-24 x 1"<br>Flywheel key<br>Cover, Spark plug (Use as required)<br>Ground Wire Ass'y.<br>Flywheel<br>Housing, Blower NOTE: In original production, the<br>starter may be riveted to theblower housing. If the<br>starter or blower housing needs replacement, the<br>other may need holes used for pop rivetingenlarged<br>to use standard mounting hardware. Order 4 nuts<br>(#29752) required to mount starter to replaceme |
| 123<br>131<br>132<br>133<br>137<br>138<br>139<br>140                                                                                                      | 29212<br>650168<br>34694<br>650815<br>650816<br>650128<br>29745<br>34212<br>30200<br>34711                                                                                                                                                | Screw, 1/4-28 x 7/16"<br>Washer<br>Cup, Starter<br>Washer, Belleville<br>Nut, Flywheel<br>Screw, 10-24 x 1/2"<br>Extension, Blower housing<br>Bracket, Hold down<br>Screw, 10-24 x 9/16"<br>Fuel Tank (Incl. 142 & 156)                                                                                                                                                                                                                                                                                                                                                                                                                                                                                                                                                                                                                                                                                                                                                      |

| Ref # | Part Number | Qty | Description                                                                                                                                                                                                                                                                                                                |
|-------|-------------|-----|----------------------------------------------------------------------------------------------------------------------------------------------------------------------------------------------------------------------------------------------------------------------------------------------------------------------------|
| 142   | 33032       |     | Cap, Fuel filler (Use as required)                                                                                                                                                                                                                                                                                         |
| 142   | 410144B     |     | Cap, Fuel filler (Std.) (Use as requi red)                                                                                                                                                                                                                                                                                 |
| 143   | 28371B      |     | Fuel Tank Bracket                                                                                                                                                                                                                                                                                                          |
| 144   | 34182       |     | Fuel Tank Bracket                                                                                                                                                                                                                                                                                                          |
| 145   | 650561      |     | Screw, 1/4-20 x 5/8"                                                                                                                                                                                                                                                                                                       |
| 146   | 650665      |     | Screw, 1/4-15 x 7/8"                                                                                                                                                                                                                                                                                                       |
| 147   | 28212       |     | Spacer, Tank bracket (Not used in all models)                                                                                                                                                                                                                                                                              |
| 155   | 29774       |     | Fuel Line (Braided, 8-1/4") (Use as r equired)                                                                                                                                                                                                                                                                             |
| 155   | 30705       |     | Fuel Line (Braided, 16") (Use as required)                                                                                                                                                                                                                                                                                 |
| 156   | 26460       |     | Clamp, Fuel line (Use as required)                                                                                                                                                                                                                                                                                         |
| 157   | 610973      |     | Terminal Ass'y. (Use as required)                                                                                                                                                                                                                                                                                          |
| 190C  | 34346       |     | Decal, Instruction                                                                                                                                                                                                                                                                                                         |
| 190   | 550223      |     | Decal, Name                                                                                                                                                                                                                                                                                                                |
| 190   | 34611       |     | Decal, Instruction                                                                                                                                                                                                                                                                                                         |
| 194A  | 631021      |     | Inlet Needle Seat & Clip Assy.                                                                                                                                                                                                                                                                                             |
| 195A  | 632284      |     | Carburetor (Incl. 56) (Refer to Division 5, Section A,                                                                                                                                                                                                                                                                     |
|       |             |     | page 186 for breakdown)                                                                                                                                                                                                                                                                                                    |
| 197   | 590420      |     | Starter, Rewind In original production, the starter<br>may be riveted to the blowerhousing. If the starter or<br>blower housing needs replacement, the other may<br>need holes used for pop riveting enlargedto use<br>standard mounting hardware. Order 4 nuts (29752)<br>required to mount starter to replacement blower |
| 200   | 33233A      |     | * Gasket Set (Incl. items marked *)                                                                                                                                                                                                                                                                                        |