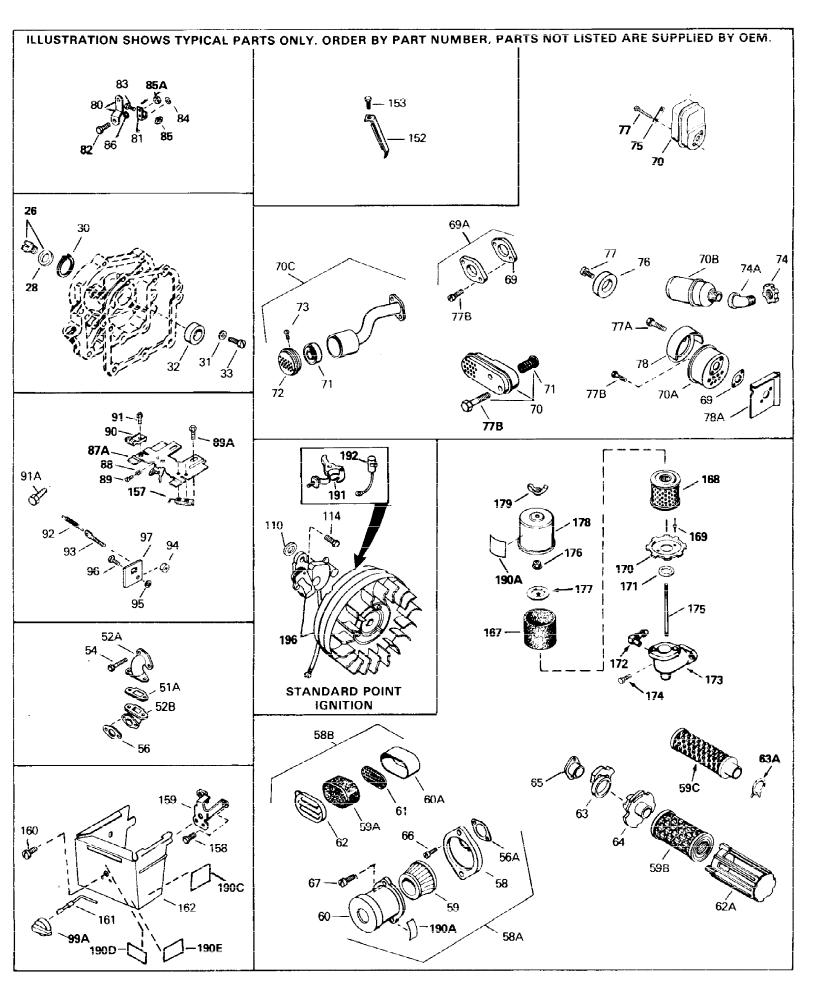

|     |                 |   | Description                                                                               |
|-----|-----------------|---|-------------------------------------------------------------------------------------------|
|     | 34708A          |   | Cylinder (Incl. 2, 3 & 6) (2-1/2" Bor e)                                                  |
|     | 27625           |   | Plug, Oil fill (Incl. 28)                                                                 |
|     | 29673           |   | * Gasket, Oil fill plug                                                                   |
|     | 650840          |   | Screw, 1/4-20 x 1-7/32"                                                                   |
|     | 26756           |   | * Gasket, Carburetor to intake                                                            |
|     | 27272A          |   | * Gasket, Carburetor to air cleaner                                                       |
| 58A | 730127          |   | Air Cleaner Ass'y. (Incl.56A, 58, 59, 60, 66, 67 & 170) (Use as required)                 |
| 58A | 730164          |   | Air Cleaner Ass'y. (Incl. 56A, 58, 59, 60, 66, 67 & 170A) (Use as required)               |
| 58B | 31545           |   | Air Cleaner Ass'y. (Incl. 56A, 59A, 60A, 61 & 62)<br>(Use as required)                    |
| 58  | 31708           | F | Bracket, Air cleaner                                                                      |
|     | 31700           |   | Element, Air cleaner                                                                      |
|     | 31715           |   | Body, Air cleaner                                                                         |
|     | 28820           |   | Screw, 10-32 x 1/2"                                                                       |
| 67  | 650152          |   | Screw, 8-32 x 3/8"                                                                        |
| 69A | 730162          |   | Kit, Exhaust adapter (Incl. 69 & 77B) (Use as required) (Not for use on PTO side exhaust) |
|     |                 |   | • , , , , , , , , , , , , , , , , , , ,                                                   |
|     | 34610           |   | Muffler                                                                                   |
|     | 650795          |   | Screw, 1/4-20 x 2-1/4"                                                                    |
|     | 31510           |   | Lever, Governor                                                                           |
|     | 31335<br>650548 |   | Clamp, Governor lever                                                                     |
|     | 31342           |   | Screw, 8-32 x 5/16"<br>Spring, Compression                                                |
|     | 650549          |   | Screw, 5-40 x 7/16"                                                                       |
|     | 27793           |   | Clip, Conduit                                                                             |
|     | 28942           |   | Screw, 10-32 x 3/8"                                                                       |
|     | 31426           |   | Spring, Extension                                                                         |
|     | 650814          |   | Screw, Torx T-15, 10-24 x 1"                                                              |
|     | 610973          |   | Terminal Ass'y. (Use as required)                                                         |
|     | 34594           |   | Rod, Choke                                                                                |
|     | 34346           |   | Decal, Instruction                                                                        |
|     | 34612           |   | Decal, Air cleaner                                                                        |
|     |                 |   |                                                                                           |