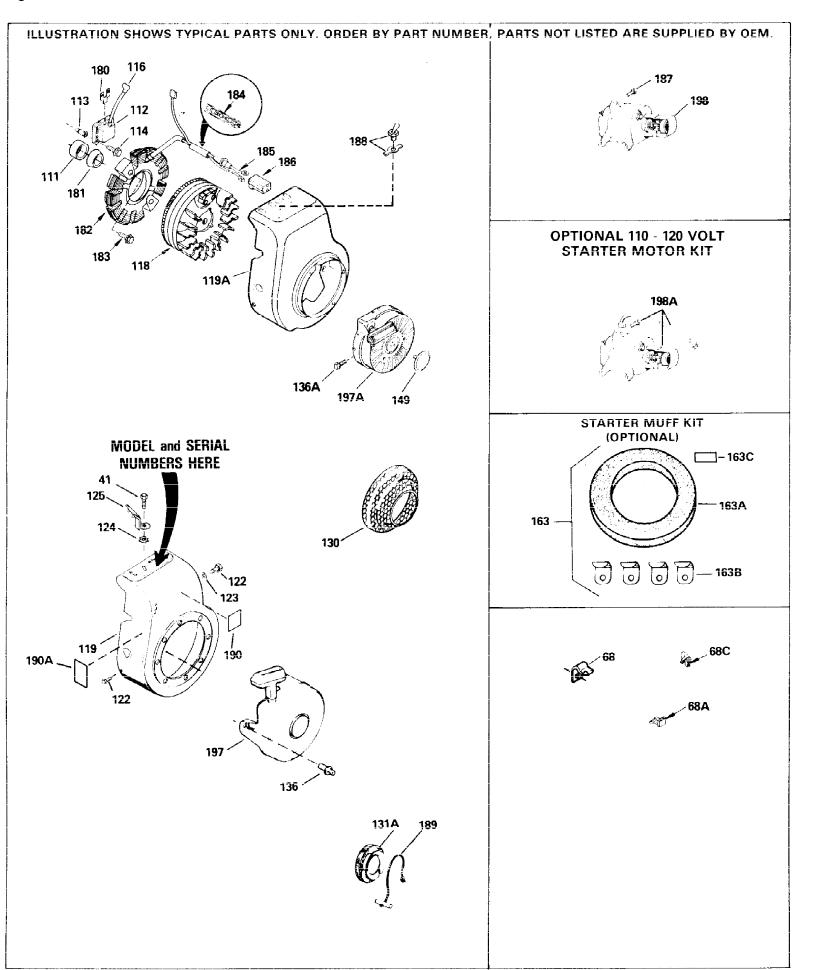

|      | Part Number | Qty | Description                                                                                                                                                                                              |
|------|-------------|-----|----------------------------------------------------------------------------------------------------------------------------------------------------------------------------------------------------------|
| 1    | 34708A      |     | Cylinder (Incl. 2, 3 & 6) (2-1/2" Bor e)                                                                                                                                                                 |
| 41   | 650695A     |     | Screw, 5/16-18 x 2-1/4" (Use as required)                                                                                                                                                                |
| 41   | 6021A       |     | Screw, 5/16-18 x 1-1/2" (Use as requi red)                                                                                                                                                               |
| 41   | 650865      |     | Screw, 5/16-18 x 2" (Use as required)                                                                                                                                                                    |
| 111  | 34080       |     | Spacer, Flywheel key                                                                                                                                                                                     |
| 112  | 34443A      |     | Solid State Ass'y.                                                                                                                                                                                       |
| 113  | 650872      |     | Stud, Solid State mounting                                                                                                                                                                               |
| 114  | 650814      |     | Screw, Torx T-15, 10-24 x 1"                                                                                                                                                                             |
| 116  | 610118      |     | Cover, Spark plug (Use as required)                                                                                                                                                                      |
| 118  | 611080      |     | Flywheel                                                                                                                                                                                                 |
| 119A | 35585       |     | Housing, Blower                                                                                                                                                                                          |
| 122  | 29212       |     | Screw, 1/4-28 x 7/16"                                                                                                                                                                                    |
| 123  | 650168      |     | Washer                                                                                                                                                                                                   |
| 136A | 650884      |     | Screw, 8-32 x 1/2"                                                                                                                                                                                       |
| 149  | 35392       |     | Plug, Starter                                                                                                                                                                                            |
| 163A | 32203       |     | Air Cleaner, Starter (Optional)                                                                                                                                                                          |
| 163C | 34870       |     | Decal, Instruction (Optional)                                                                                                                                                                            |
| 163  | 730571      |     | Str.Muff Kit(Incl.163A,163B,163C)(Opt .)                                                                                                                                                                 |
| 163B | 32204       |     | Bracket, Starter air cleaner (Optiona I)                                                                                                                                                                 |
| 190  | 550223      |     | Decal, Name                                                                                                                                                                                              |
| 197A | 590642      |     | Starter, Rewind (Refer to Division 5, Section C, page                                                                                                                                                    |
|      |             |     | 34 for breakdown)                                                                                                                                                                                        |
| 198A | 33290D      |     | Electric Starter Motor (120 volt) This 120-Volt starter<br>motor kit can be used on those models equipped<br>with electric starter provisions. Refer to Division 5,<br>Section D, Page 16 for breakdown. |