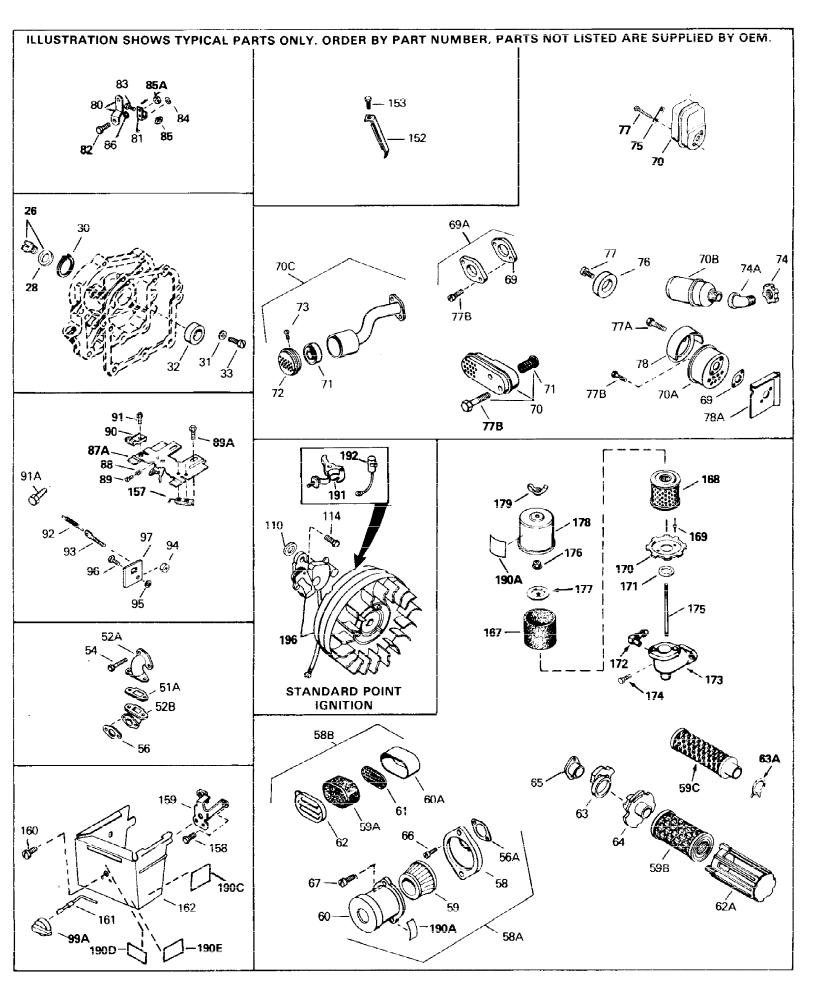

|      |        | Qty Description                                                             |
|------|--------|-----------------------------------------------------------------------------|
|      | 34708A | Cylinder (Incl. 2, 3 & 6) (2-1/2" Bor e)                                    |
|      | 27625  | Plug, Oil fill (Incl. 28)                                                   |
|      | 29673  | * Gasket, Oil fill plug                                                     |
|      | 650840 | Screw, 1/4-20 x 1-7/32"                                                     |
|      | 26756  | * Gasket, Carburetor to intake                                              |
|      | 27272A | * Gasket, Carburetor to air cleaner                                         |
| 58A  | 730127 | Air Cleaner Ass'y. (Incl.56A, 58, 59, 60, 66, 67 & 170) (Use as required)   |
| 58A  | 730164 | Air Cleaner Ass'y. (Incl. 56A, 58, 59, 60, 66, 67 & 170A) (Use as required) |
| 58B  | 31545  | Air Cleaner Ass'y. (Incl. 56A, 59A, 60A, 61 & 62)<br>(Use as required)      |
| 58   | 31691  | Bracket, Air cleaner                                                        |
|      | 30727  | Element, Air cleaner                                                        |
|      | 31715  | Body, Air cleaner                                                           |
|      | 28820  | Screw, 10-32 x 1/2"                                                         |
|      | 650152 | Screw, 8-32 x 3/8"                                                          |
| 69   | 30081A | * Gasket, Muffler                                                           |
| 69A  | 730162 | Kit, Exhaust adapter (Incl. 69 & 77B) (Use as                               |
|      |        | required) (Not for use on PTO side exhaust)                                 |
| 70A  | 30996  | Muffler                                                                     |
| 77B  | 650493 | Screw, 1/4-20 x 1-3/4"                                                      |
| 77A  | 650665 | Screw, 1/4-15 x 7/8"                                                        |
|      | 30997  | Cover, Muffler                                                              |
|      | 31510  | Lever, Governor                                                             |
|      | 31335  | Clamp, Governor lever                                                       |
|      | 650548 | Screw, 8-32 x 5/16"                                                         |
|      | 31342  | Spring, Compression                                                         |
|      | 650549 | Screw, 5-40 x 7/16"                                                         |
|      | 31426  | Spring, Extension                                                           |
|      | 650814 | Screw, Torx T-15, 10-24 x 1"                                                |
|      | 610973 | Terminal Ass'y. (Use as required)                                           |
|      | 34594  | Rod, Choke                                                                  |
| 190C | 34346  | Decal, Instruction                                                          |