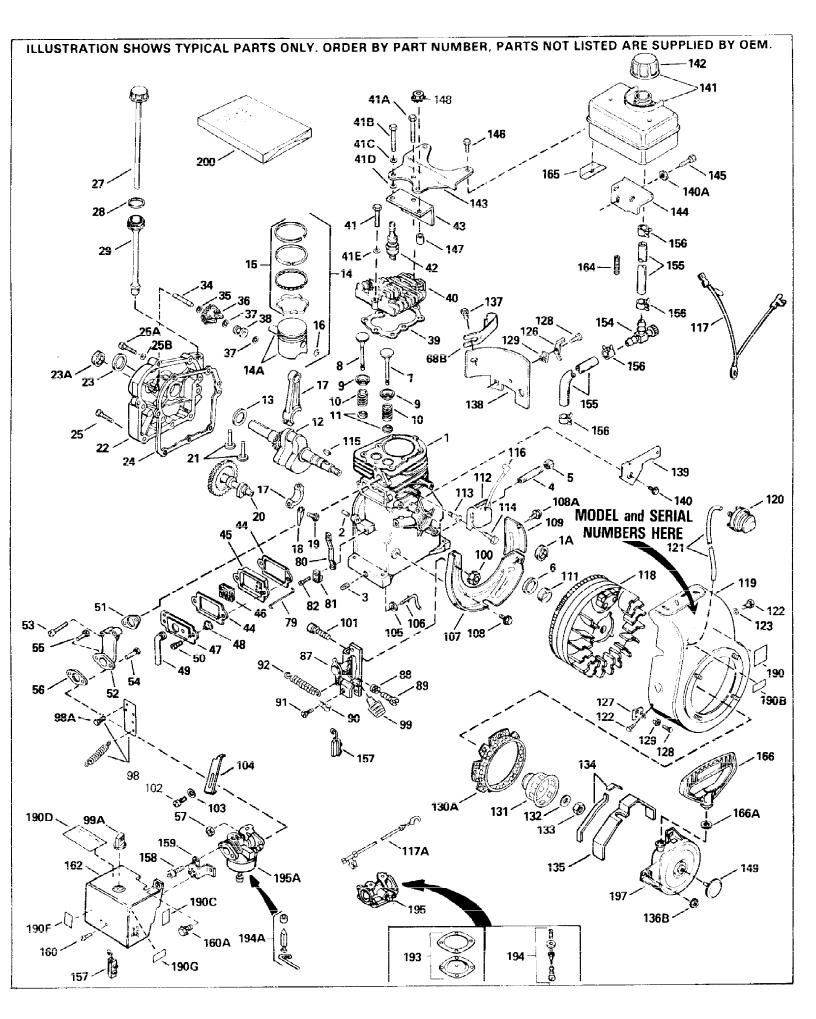

| Ref # | Part Number | Qty | Description                                  |
|-------|-------------|-----|----------------------------------------------|
| 1     | 34708A      |     | Cylinder (Incl. 2, 3 & 6) (2-1/2" Bor e)     |
|       | 26727       |     | Pin, Dowel                                   |
|       | 27642       |     | Pipe plug, 1/4-18                            |
|       |             |     |                                              |
|       | 32600       |     | Seal, Oil                                    |
|       | 29314B      |     | Intake Valve (Std.) (Incl. 11)               |
|       | 29315C      |     | Intake Valve (1/32" OS) (Incl. 11)           |
| 8     | 29313C      |     | Exhaust Valve (Std.) (Incl. 11)              |
| 8     | 29315C      |     | Exhaust Valve (1/32" OS) (Incl. 11)          |
| 9     | 31671       |     | Valve Spring Cap (Used in early produ ction) |
|       | 31672       |     | Spring, Valve                                |
|       | 31673       |     | Valve Spring Cap                             |
|       | 34709       |     | Crankshaft                                   |
|       |             |     |                                              |
|       | 32538B      |     | Piston & Pin Ass'y.(Std.)(2-1/2")(Inc I.16)  |
|       | 32548B      |     | Piston & Pin Ass'y. (.010" OS) (Incl. 16)    |
| 14A   | 32549B      |     | Piston & Pin Ass'y. (.020" OS) (Incl. 16)    |
| 14    | 34514       |     | Piston, Pin & Ring Set (Std.) (2-1/2" Bore)  |
| 14    | 34515       |     | Piston, Pin & Ring Set (.010" OS)            |
| 14    | 34516       |     | Piston, Pin & Ring Set (.020" OS)            |
|       | 28986       |     | Ring Set (Std.) (2-1/2" Bore)                |
|       | 28987       |     | Ring Set (.010" OS)                          |
|       |             |     |                                              |
|       | 28988       |     | Ring Set (.020" OS)                          |
|       | 20381       |     | Ring, Piston retaining                       |
|       | 30963B      |     | Rod Assy., Connecting (Incl. 19)             |
| 18    | 28594       |     | Dipper, Oil                                  |
| 19    | 32610A      |     | Bolt, Connecting rod                         |
| 20    | 33149A      |     | Camshaft                                     |
|       | 27241       |     | Lifter, Valve                                |
|       | 35863       |     | Cover, Cylinder (Incl. 23, 26, 28 & 3 4)     |
|       | 26208       |     | Seal, Oil                                    |
|       |             |     | ,                                            |
|       | 27677A      |     | * Gasket, Cylinder cover                     |
|       | 650488      |     | Screw, 1/4-20 x 1-1/4"                       |
|       | 29673       |     | * Gasket, Oil fill plug                      |
| 34    | 30574       |     | Shaft, Mechanical governor                   |
| 35    | 35479       |     | Washer, Flat                                 |
| 36    | 30591       |     | Gear Assy., Governor (Incl. 35)              |
|       | 29193       |     | Ring, Retaining                              |
|       | 30588A      |     | Spool, Governor                              |
|       | 29953C      |     | * Gasket, Cylinder head                      |
|       |             |     |                                              |
|       | 30579A      |     | Head, Cylinder (Incl. 41A)                   |
|       | 650694A     |     | Screw, 5/16-18 x 2" (Use as required)        |
|       | 650695A     |     | Screw, 5/16-18 x 2-1/4" (Use as required)    |
| 41    | 6021A       |     | Screw, 5/16-18 x 1-1/2" (Use as requi red)   |
| 41    | 650865      |     | Screw, 5/16-18 x 2" (Use as required)        |
| 42    | 33636       |     | Resistor Spark Plug (J-8C)                   |
|       | 33344       |     | Baffle, Heat                                 |
|       | 27234A      |     | * Gasket, Valve spring cover (Two requi red) |
|       |             |     |                                              |
|       | 27666       |     | Breather Body & valve assy.                  |
|       | 31410       |     | Element, Breather                            |
|       | 34146       |     | Cover, Valve spring                          |
| 49    | 35350       |     | Tube, Breather                               |
| 50    | 650128      |     | Screw, 10-24 x 1/2"                          |
|       | 26754A      |     | * Gasket, Intake to cylinder                 |
|       | 28416A      |     | Pipe, Intake (Incl. 54)                      |
|       | 650664      |     | Screw, 1/4-20 x 1-19/32"                     |
|       |             |     | •                                            |
| 54    | 650840      |     | Screw, 1/4-20 x 1-7/32"                      |

| Ref # | Part Number      | Qtv | Description                                          |
|-------|------------------|-----|------------------------------------------------------|
|       | 6201             |     | Screw, 1/4-28 x 7/8"                                 |
|       | 26756            |     | * Gasket, Carburetor to intake                       |
|       | 29752            |     | Nut & Lockwasher Assy., 1/4-28                       |
|       | 31858            |     | Link, Throttle                                       |
|       | 31510            |     | Lever, Governor                                      |
|       | 31335            |     | Clamp, Governor lever                                |
|       | 650548           |     | Screw, 8-32 x 5/16"                                  |
|       | 33858A           |     | Control Bracket (Incl.88,89,100,101 & 157) NOTE:     |
|       |                  |     | In original production the speed control assembly is |
|       |                  |     | riveted to the blower housing baffle (Ref. #107).    |
|       |                  |     | Replacement speed control assembly includes          |
|       |                  |     | screws (Ref. #101)and nuts (Ref. #100) for           |
|       |                  |     | mounting.                                            |
| 88    | 31342            |     | Spring, Compression                                  |
|       | 650549           |     | Screw, 5-40 x 7/16"                                  |
|       | 31426            |     | Spring, Extension                                    |
|       | 33857            |     | Spring Assy., Extension (Incl. 98A)                  |
|       | 32410            |     | Knob, Speed control                                  |
|       | 30322            |     | Locknut, 8-32 (Use as required)                      |
|       | 650139           |     | Screw, 8-32 x 1/2" (Use as required)                 |
| 101   | 650152           |     | Screw, 8-32 x 3/8" (Use as required)                 |
| 101   | 30200            |     | Screw, 10-24 x 9/16" (Use as required )              |
| 105   | 28277            |     | Washer, Flat                                         |
| 106   | 31334            |     | Rod, Governor                                        |
|       | 33342            |     | Baffle, Blower housing                               |
|       | 650561           |     | Screw, 1/4-20 x 5/8"                                 |
|       | 650701           |     | Screw, 8-18 x 7/16"                                  |
|       | 33341            |     | Baffle, Extension                                    |
|       | 34080            |     | Spacer, Flywheel key                                 |
|       | 34443A<br>650872 |     | Solid State Ass'y.                                   |
|       | 650814           |     | Stud, Solid State mounting                           |
|       | 610961           |     | Screw, Torx T-15, 10-24 x 1"<br>Flywheel key         |
|       | 610118           |     | Cover, Spark plug (Use as required)                  |
|       | 35182            |     | Ground Wire Ass'y.                                   |
|       | 611080           |     | Flywheel                                             |
|       | 29212            |     | Screw, 1/4-28 x 7/16"                                |
|       | 650168           |     | Washer                                               |
|       | 34694            |     | Cup, Starter                                         |
|       | 650815           |     | Washer, Belleville                                   |
|       | 650816           |     | Nut, Flywheel                                        |
| 137   | 650128           |     | Screw, 10-24 x 1/2"                                  |
|       | 29745            |     | Extension, Blower housing                            |
|       | 34212            |     | Bracket, Hold down                                   |
|       | 30200            |     | Screw, 10-24 x 9/16"                                 |
|       | 35584            |     | Fuel Tank (Incl. 142 & 156)                          |
|       | 33032            |     | Cap, Fuel filler (Use as required)                   |
|       | 410144B          |     | Cap, Fuel filler (Std.) (Use as required)            |
|       | 35355<br>28274 P |     | Cap, Fuel filler                                     |
|       | 28371B           |     | Fuel Tank Bracket                                    |
|       | 34182<br>650561  |     | Fuel Tank Bracket                                    |
|       | 650665           |     | Screw, 1/4-20 x 5/8"<br>Screw, 1/4-15 x 7/8"         |
|       | 35392            |     | Plug, Starter                                        |
|       | 29774            |     | Fuel Line (Braided, 8-1/4") (Use as r equired)       |
| 100   | 23114            |     | 1 der Line (Dialueu, 0-1/4 ) (Use as i equileu)      |

| Ref # | Part Number | Qty | Description                                                                    |
|-------|-------------|-----|--------------------------------------------------------------------------------|
| 155   | 30705       |     | Fuel Line (Braided, 16") (Use as requ ired)                                    |
| 156   | 26460       |     | Clamp, Fuel line (Use as required)                                             |
| 157   | 610973      |     | Terminal Ass'y. (Use as required)                                              |
| 190C  | 34346       |     | Decal, Instruction                                                             |
| 190F  | 35344       |     | Decal, Instruction                                                             |
| 190   | 550223      |     | Decal, Name                                                                    |
| 194A  | 631021      |     | Inlet Needle Seat & Clip Assy.                                                 |
| 195A  | 631921      |     | Carburetor (Incl. 56) (Refer to Division 5, Section A, page 138 for breakdown) |
| 200   | 33233A      |     | * Gasket Set (Incl. items marked *)                                            |