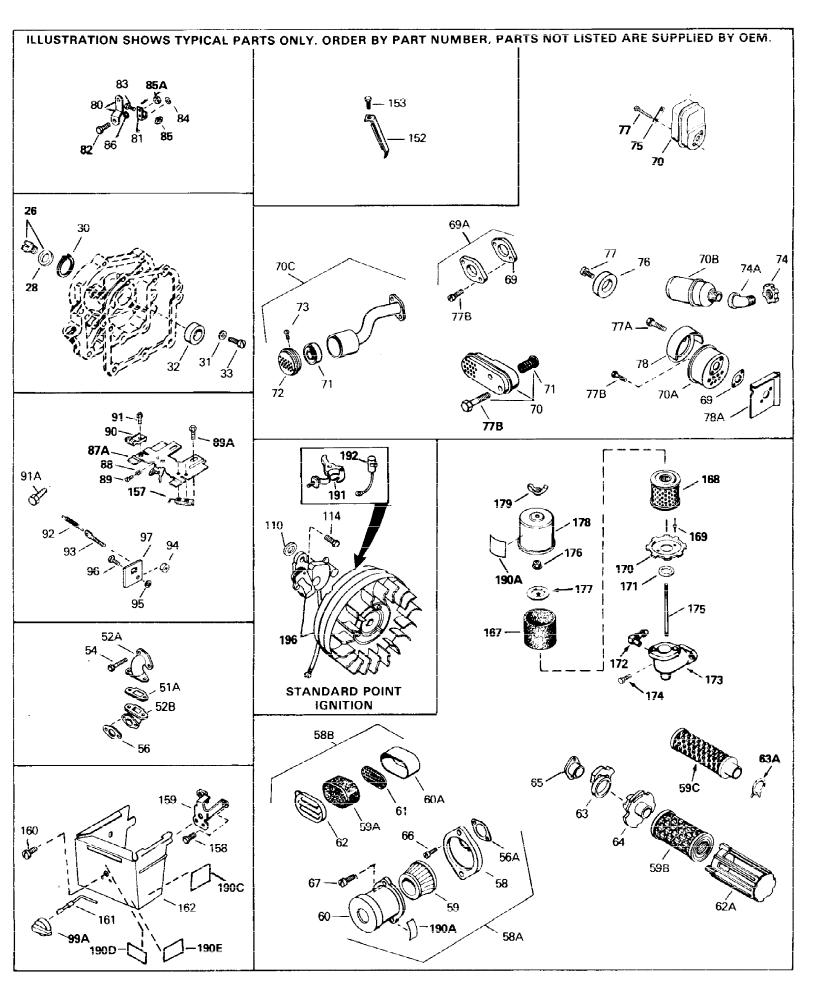

| Ref # | Part Number Qty | Description                                                                               |
|-------|-----------------|-------------------------------------------------------------------------------------------|
|       |                 | Cylinder (Incl. 2, 3 & 6) (2-1/2" Bor e)                                                  |
|       | 27625           | Plug, Oil fill (Incl. 28)                                                                 |
|       | 29673           | * Gasket, Oil fill plug                                                                   |
|       | 28539           | Ring, Retaining                                                                           |
|       | 28537           | Washer, Flat                                                                              |
| 32    | 28458           | Ball bearing                                                                              |
| 33    | 30200           | Screw, 10-24 x 9/16"                                                                      |
|       | 650840          | Screw, 1/4-20 x 1-7/32"                                                                   |
| 56A   | 27272A          | * Gasket, Carburetor to air cleaner                                                       |
|       | 26756           | * Gasket, Carburetor to intake                                                            |
| 58A   | 730127          | Air Cleaner Ass'y. (Incl.56A, 58, 59, 60, 66, 67 & 170) (Use as required)                 |
| 58A   | 730164          | Air Cleaner Ass'y. (Incl. 56A, 58, 59, 60, 66, 67 &                                       |
|       |                 | 170A) (Use as required)                                                                   |
| 58B   | 31545           | Air Cleaner Ass'y. (Incl. 56A, 59A, 60A, 61 & 62)<br>(Use as required)                    |
| 50    | 0.1001          |                                                                                           |
|       | 31691           | Bracket, Air cleaner                                                                      |
|       | 30727           | Element, Air cleaner                                                                      |
|       | 31715           | Body, Air cleaner                                                                         |
|       | 28820<br>650152 | Screw, 10-32 x 1/2"                                                                       |
|       | 730162          | Screw, 8-32 x 3/8"<br>Kit, Exhaust adapter (Incl. 60, 8, 77P) (Lise as                    |
| 09A   | 730102          | Kit, Exhaust adapter (Incl. 69 & 77B) (Use as required) (Not for use on PTO side exhaust) |
| 70    | 391017          | Muffler (Incl. 77B)                                                                       |
|       | 33753           | Plate, Lock                                                                               |
| 76    | 34422           | Deflector, Exhaust                                                                        |
| 77    | 650760          | Screw, 8-32 x 3/8"                                                                        |
| 77B   | 650795          | Screw, 1/4-20 x 2-1/4"                                                                    |
| 80    | 31510           | Lever, Governor                                                                           |
| 81    | 31335           | Clamp, Governor lever                                                                     |
| 82    | 650548          | Screw, 8-32 x 5/16"                                                                       |
| 88    | 31342           | Spring, Compression                                                                       |
|       | 650549          | Screw, 5-40 x 7/16"                                                                       |
|       | 31426           | Spring, Extension                                                                         |
|       | 650814          | Screw, Torx T-15, 10-24 x 1"                                                              |
|       | 610973          | Terminal Ass'y. (Use as required)                                                         |
|       | 34594           | Rod, Choke                                                                                |
| 190C  | 34346           | Decal, Instruction                                                                        |
|       |                 |                                                                                           |