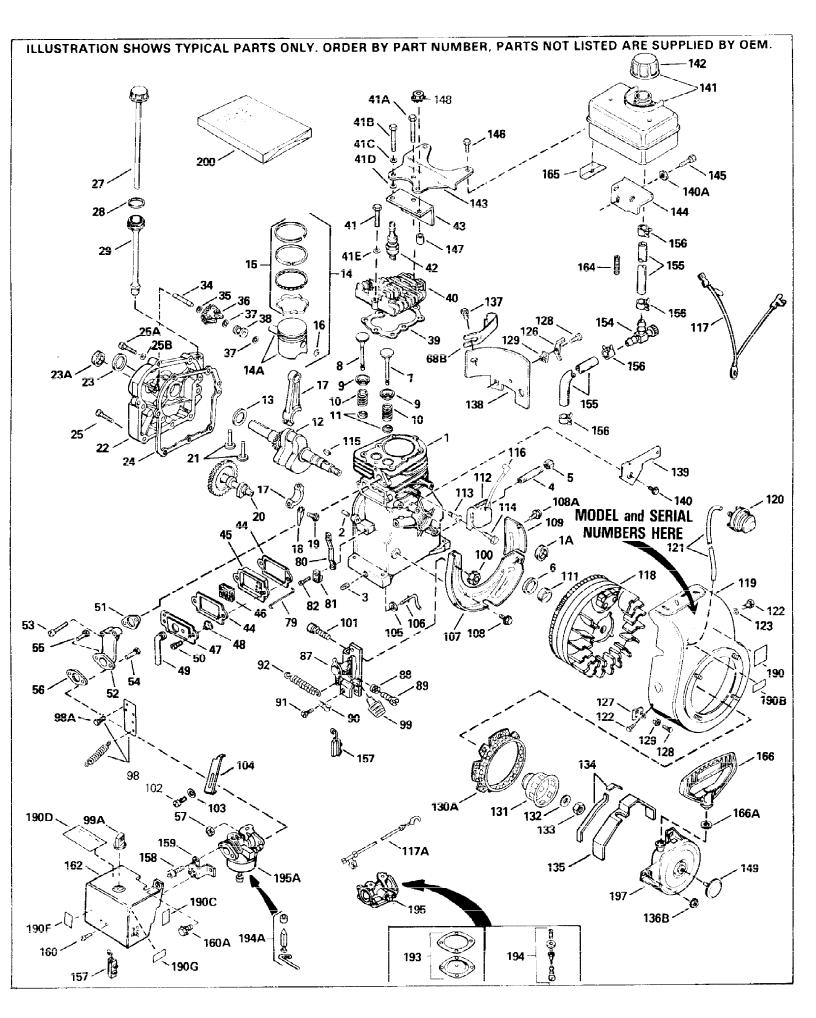

|       | <b>B</b>    | <u>.</u> | <b>B</b>                                      |
|-------|-------------|----------|-----------------------------------------------|
| Ref # | Part Number | Qty      | Description                                   |
| 1     | 34755A      |          | Cylinder (Incl. 2, 3 & 6) (2-1/2" Bor e)      |
| 2     | 26727       |          | Pin, Dowel                                    |
|       | 27642       |          | Pipe plug, 1/4-18                             |
|       |             |          |                                               |
|       | 32600       |          | Seal, Oil                                     |
| 7     | 29314B      |          | Intake Valve (Std.) (Incl. 11)                |
| 7     | 29315C      |          | Intake Valve (1/32" OS) (Incl. 11)            |
| 8     | 29313C      |          | Exhaust Valve (Std.) (Incl. 11)               |
|       | 29315C      |          | Exhaust Valve (1/32" OS) (Incl. 11)           |
|       |             |          |                                               |
|       | 31671       |          | Valve Spring Cap (Used in early produ ction)  |
|       | 31672       |          | Spring, Valve                                 |
| 11    | 31673       |          | Valve Spring Cap                              |
| 12    | 34727       |          | Crankshaft (Incl. 23)                         |
|       | 32538B      |          | Piston & Pin Ass'y.(Std.)(2-1/2")(Inc I.16)   |
|       | 32548B      |          |                                               |
|       |             |          | Piston & Pin Ass'y. (.010" OS) (Incl. 16)     |
|       | 32549B      |          | Piston & Pin Ass'y. (.020" OS) (Incl. 16)     |
|       | 34514       |          | Piston, Pin & Ring Set (Std.) (2-1/2" Bore)   |
| 14    | 34515       |          | Piston, Pin & Ring Set (.010" OS)             |
| 14    | 34516       |          | Piston, Pin & Ring Set (.020" OS)             |
| 15    | 28986       |          | Ring Set (Std.) (2-1/2" Bore)                 |
|       | 28987       |          | Ring Set (.010" OS)                           |
|       |             |          |                                               |
|       | 28988       |          | Ring Set (.020" OS)                           |
| 16    | 20381       |          | Ring, Piston retaining                        |
| 17    | 30963B      |          | Rod Assy., Connecting (Incl. 19)              |
| 18    | 28594       |          | Dipper, Oil                                   |
|       | 32610A      |          | Bolt, Connecting rod                          |
|       | 33149A      |          | Camshaft                                      |
|       |             |          |                                               |
|       | 27241       |          | Lifter, Valve                                 |
|       | 30756B      |          | Cover, Cylinder (Incl. 23, 26, 28 & 3 4) (BB) |
| 23    | 28540       |          | Seal, Oil                                     |
| 24    | 27677A      |          | * Gasket, Cylinder cover                      |
| 25    | 650488      |          | Screw, 1/4-20 x 1-1/4"                        |
|       | 29673       |          | * Gasket, Oil fill plug                       |
|       | 30574       |          | Shaft, Mechanical governor                    |
|       |             |          |                                               |
|       | 35479       |          | Washer, Flat                                  |
| 36    | 30591       |          | Gear Assy., Governor (Incl. 35)               |
| 37    | 29193       |          | Ring, Retaining                               |
| 38    | 30588A      |          | Spool, Governor                               |
|       | 29953C      |          | * Gasket, Cylinder head                       |
|       | 30579A      |          | Head, Cylinder (Incl. 41A)                    |
|       |             |          |                                               |
|       | 650695A     |          | Screw, 5/16-18 x 2-1/4" (Use as required)     |
|       | 6021A       |          | Screw, 5/16-18 x 1-1/2" (Use as required)     |
|       | 650865      |          | Screw, 5/16-18 x 2" (Use as required)         |
| 41A   | 650694A     |          | Screw, 5/16-18 x 2" (Use as required)         |
| 42    | 33636       |          | Resistor Spark Plug (J-8C)                    |
|       | 33344       |          | Baffle, Heat                                  |
|       |             |          |                                               |
|       | 27234A      |          | * Gasket, Valve spring cover (Two requi red)  |
|       | 27666       |          | Breather Body & valve assy.                   |
|       | 31410       |          | Element, Breather                             |
| 47    | 34146       |          | Cover, Valve spring                           |
|       | 35350       |          | Tube, Breather                                |
|       | 650128      |          | Screw, 10-24 x 1/2"                           |
|       | 26754A      |          | * Gasket, Intake to cylinder                  |
|       |             |          |                                               |
|       | 28416A      |          | Pipe, Intake (Incl. 54)                       |
|       | 650664      |          | Screw, 1/4-20 x 1-19/32"                      |
| 54    | 650840      |          | Screw, 1/4-20 x 1-7/32"                       |
|       |             |          |                                               |

| Ref # | Part Number     | Qtv | Description                                          |
|-------|-----------------|-----|------------------------------------------------------|
|       | 6201            |     | Screw, 1/4-28 x 7/8"                                 |
|       | 26756           |     | * Gasket, Carburetor to intake                       |
|       | 29752           |     | Nut & Lockwasher Assy., 1/4-28                       |
|       | 31858           |     | Link, Throttle                                       |
|       | 31510           |     | Lever, Governor                                      |
|       | 31335           |     | Clamp, Governor lever                                |
|       | 650548          |     | Screw, 8-32 x 5/16"                                  |
|       | 33858A          |     | Control Bracket (Incl.88,89,100,101 & 157) NOTE:     |
|       |                 |     | In original production the speed control assembly is |
|       |                 |     | riveted to the blower housing baffle (Ref. #107).    |
|       |                 |     | Replacement speed control assembly includes          |
|       |                 |     | screws (Ref. #101)and nuts (Ref. #100) for           |
|       |                 |     | mounting.                                            |
| 88    | 31342           |     | Spring, Compression                                  |
|       | 650549          |     | Screw, 5-40 x 7/16"                                  |
|       | 31426           |     | Spring, Extension                                    |
|       | 33857           |     | Spring Assy., Extension (Incl. 98A)                  |
|       | 32410           |     | Knob, Speed control                                  |
|       | 30322           |     | Locknut, 8-32 (Use as required)                      |
|       | 650139          |     | Screw, 8-32 x 1/2" (Use as required)                 |
| 101   | 650152          |     | Screw, 8-32 x 3/8" (Use as required)                 |
| 101   | 30200           |     | Screw, 10-24 x 9/16" (Use as required )              |
| 105   | 28277           |     | Washer, Flat                                         |
| 106   | 31334           |     | Rod, Governor                                        |
|       | 33342           |     | Baffle, Blower housing                               |
| 108   | 650561          |     | Screw, 1/4-20 x 5/8"                                 |
|       | 650701          |     | Screw, 8-18 x 7/16"                                  |
|       | 33341           |     | Baffle, Extension                                    |
|       | 34080           |     | Spacer, Flywheel key                                 |
|       | 34443A          |     | Solid State Ass'y.                                   |
|       | 650872          |     | Stud, Solid State mounting                           |
|       | 650814          |     | Screw, Torx T-15, 10-24 x 1"                         |
|       | 610961          |     | Flywheel key                                         |
|       | 610118          |     | Cover, Spark plug (Use as required)                  |
|       | 35182<br>611080 |     | Ground Wire Ass'y.                                   |
|       | 29212           |     | Flywheel<br>Screw, 1/4-28 x 7/16"                    |
|       | 650168          |     | Washer                                               |
|       | 34694           |     | Cup, Starter                                         |
|       | 650815          |     | Washer, Belleville                                   |
|       | 650816          |     | Nut, Flywheel                                        |
|       | 650128          |     | Screw, 10-24 x 1/2"                                  |
|       | 29745           |     | Extension, Blower housing                            |
|       | 35584           |     | Fuel Tank (Incl. 142 & 156)                          |
|       | 33032           |     | Cap, Fuel filler (Use as required)                   |
|       | 410144B         |     | Cap, Fuel filler (Std.) (Use as required)            |
|       | 35355           |     | Cap, Fuel filler                                     |
|       | 28371B          |     | Fuel Tank Bracket                                    |
|       | 34182           |     | Fuel Tank Bracket                                    |
| 145   | 650561          |     | Screw, 1/4-20 x 5/8"                                 |
| 146   | 650665          |     | Screw, 1/4-15 x 7/8"                                 |
|       | 35392           |     | Plug, Starter                                        |
|       | 29774           |     | Fuel Line (Braided, 8-1/4") (Use as r equired)       |
|       | 30705           |     | Fuel Line (Braided, 16") (Use as required)           |
| 156   | 26460           |     | Clamp, Fuel line (Use as required)                   |

| Ref # | Part Number | Qty | Description                                                                    |
|-------|-------------|-----|--------------------------------------------------------------------------------|
| 157   | 610973      |     | Terminal Ass'y. (Use as required)                                              |
| 190C  | 34346       |     | Decal, Instruction                                                             |
| 190F  | 35344       |     | Decal, Instruction                                                             |
| 190   | 550223      |     | Decal, Name                                                                    |
| 194A  | 631021      |     | Inlet Needle Seat & Clip Assy.                                                 |
| 195A  | 631921      |     | Carburetor (Incl. 56) (Refer to Division 5, Section A, page 138 for breakdown) |
| 200   | 33233A      |     | * Gasket Set (Incl. items marked *)                                            |