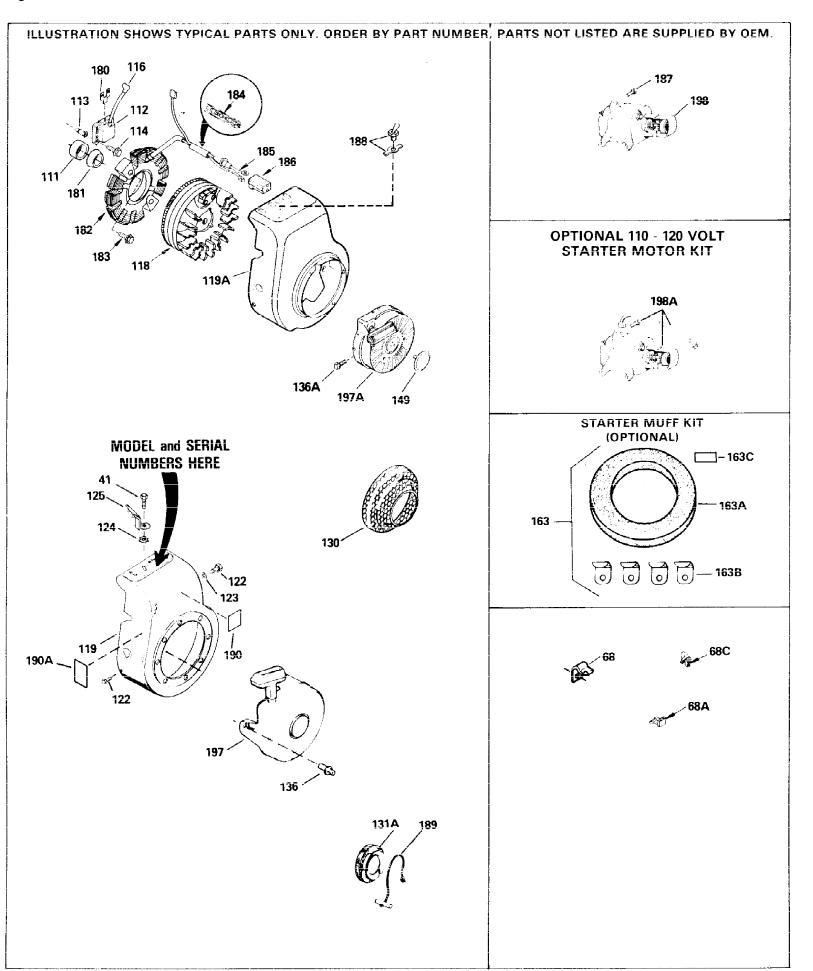

|      | Part Number | Qty | Description                                                                                                                                                                                              |
|------|-------------|-----|----------------------------------------------------------------------------------------------------------------------------------------------------------------------------------------------------------|
| 1    | 34755A      |     | Cylinder (Incl. 2, 3 & 6) (2-1/2" Bor e)                                                                                                                                                                 |
| 41   | 650695A     |     | Screw, 5/16-18 x 2-1/4" (Use as required)                                                                                                                                                                |
| 41   | 6021A       |     | Screw, 5/16-18 x 1-1/2" (Use as requi red)                                                                                                                                                               |
| 41   | 650865      |     | Screw, 5/16-18 x 2" (Use as required)                                                                                                                                                                    |
| 111  | 34080       |     | Spacer, Flywheel key                                                                                                                                                                                     |
| 112  | 34443A      |     | Solid State Ass'y.                                                                                                                                                                                       |
| 113  | 650872      |     | Stud, Solid State mounting                                                                                                                                                                               |
| 114  | 650814      |     | Screw, Torx T-15, 10-24 x 1"                                                                                                                                                                             |
| 116  | 610118      |     | Cover, Spark plug (Use as required)                                                                                                                                                                      |
| 118  | 611080      |     | Flywheel                                                                                                                                                                                                 |
| 119A | 35585       |     | Housing, Blower                                                                                                                                                                                          |
| 122  | 29212       |     | Screw, 1/4-28 x 7/16"                                                                                                                                                                                    |
| 123  | 650168      |     | Washer                                                                                                                                                                                                   |
| 136A | 650884      |     | Screw, 8-32 x 1/2"                                                                                                                                                                                       |
| 149  | 35392       |     | Plug, Starter                                                                                                                                                                                            |
| 163A | 32203       |     | Air Cleaner, Starter (Optional)                                                                                                                                                                          |
| 163C | 34870       |     | Decal, Instruction (Optional)                                                                                                                                                                            |
| 163  | 730571      |     | Str.Muff Kit(Incl.163A,163B,163C)(Opt .)                                                                                                                                                                 |
| 163B | 32204       |     | Bracket, Starter air cleaner (Optiona I)                                                                                                                                                                 |
| 190  | 550223      |     | Decal, Name                                                                                                                                                                                              |
| 197A | 590642      |     | Starter, Rewind (Refer to Division 5, Section C, page                                                                                                                                                    |
|      |             |     | 34 for breakdown)                                                                                                                                                                                        |
| 198A | 33290D      |     | Electric Starter Motor (120 volt) This 120-Volt starter<br>motor kit can be used on those models equipped<br>with electric starter provisions. Refer to Division 5,<br>Section D, Page 16 for breakdown. |