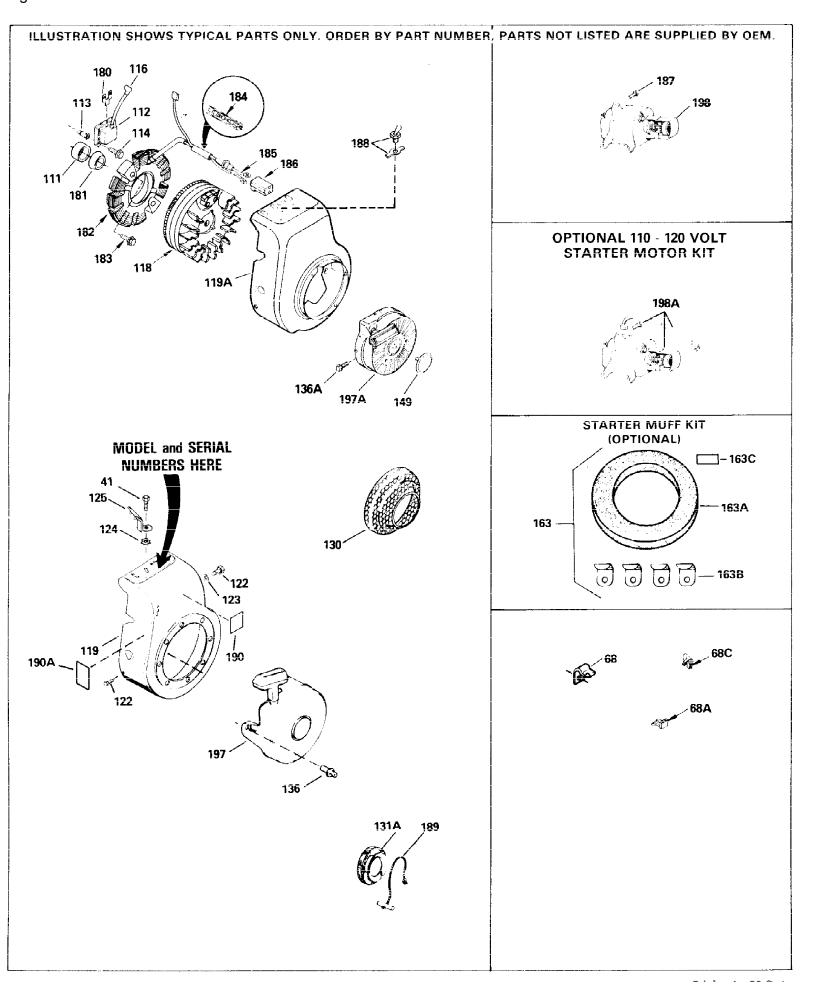

| Ref # | Part Number | Qty | Description                                                                                                                                                                                     |
|-------|-------------|-----|-------------------------------------------------------------------------------------------------------------------------------------------------------------------------------------------------|
| 1     | 34708A      |     | Cylinder (Incl. 2, 3 & 6) (2-1/2" Bor e)                                                                                                                                                        |
| 41    | 650695A     |     | Screw, 5/16-18 x 2-1/4" (Use as required)                                                                                                                                                       |
| 41    | 6021A       |     | Screw, 5/16-18 x 1-1/2" (Use as requi red)                                                                                                                                                      |
| 41    | 650865      |     | Screw, 5/16-18 x 2" (Use as required)                                                                                                                                                           |
| 111   | 34080       |     | Spacer, Flywheel key                                                                                                                                                                            |
| 112   | 34443A      |     | Solid State Ass'y.                                                                                                                                                                              |
| 113   | 650872      |     | Stud, Solid State mounting                                                                                                                                                                      |
|       | 650814      |     | Screw, Torx T-15, 10-24 x 1"                                                                                                                                                                    |
| 116   | 610118      |     | Cover, Spark plug (Use as required)                                                                                                                                                             |
|       | 611080      |     | Flywheel                                                                                                                                                                                        |
|       | 35585       |     | Housing, Blower                                                                                                                                                                                 |
|       | 29212       |     | Screw, 1/4-28 x 7/16"                                                                                                                                                                           |
|       | 650168      |     | Washer                                                                                                                                                                                          |
|       | 650884      |     | Screw, 8-32 x 1/2"                                                                                                                                                                              |
|       | 35392       |     | Plug, Starter                                                                                                                                                                                   |
|       | 32203       |     | Air Cleaner, Starter (Optional)                                                                                                                                                                 |
|       | 34870       |     | Decal, Instruction (Optional)                                                                                                                                                                   |
|       | 730571      |     | Str.Muff Kit(Incl.163A,163B,163C)(Opt .)                                                                                                                                                        |
|       | 32204       |     | Bracket, Starter air cleaner (Optiona I)                                                                                                                                                        |
|       | 550223      |     | Decal, Name                                                                                                                                                                                     |
| 197A  | 590642      |     | Starter, Rewind (Refer to Division 5, Section C, page                                                                                                                                           |
|       |             |     | 34 for breakdown)                                                                                                                                                                               |
| 198A  | 33290D      |     | Electric Starter Motor (120 volt) This 120-Volt starter motor kit can be used on those models equipped with electric starter provisions. Refer to Division 5, Section D, Page 16 for breakdown. |