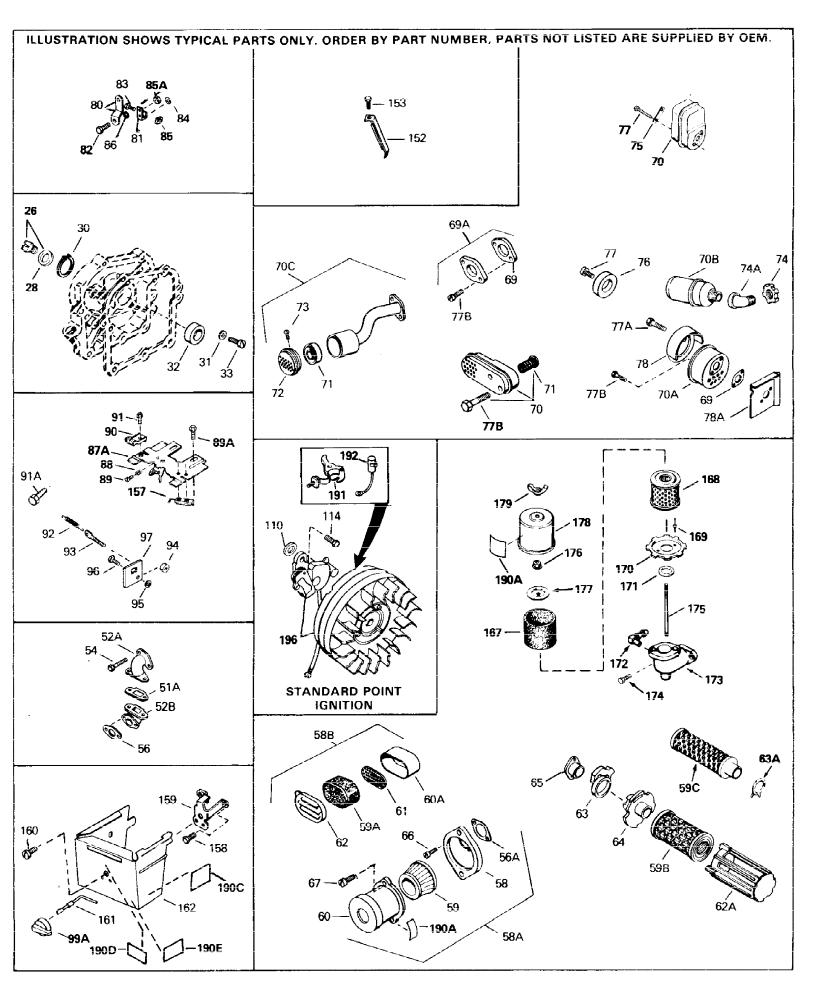

| Ref # | Part Number     | Qty | Description                                    |
|-------|-----------------|-----|------------------------------------------------|
| 54    | 650840          |     | Screw, 1/4-20 x 1-7/32"                        |
| 55    | 6201            |     | Screw, 1/4-28 x 7/8"                           |
| 56    | 26756           |     | * Gasket, Carburetor to intake                 |
| 57    | 29752           |     | Nut & Lockwasher Assy., 1/4-28                 |
| 79    | 31858           |     | Link, Throttle                                 |
| 80    | 31510           |     | Lever, Governor                                |
| 81    | 31335           |     | Clamp, Governor lever                          |
|       | 650548          |     | Screw, 8-32 x 5/16"                            |
|       | 27793           |     | Clip, Conduit                                  |
|       | 28942           |     | Screw, 10-32 x 3/8"                            |
|       | 31426           |     | Spring, Extension                              |
|       | 33857           |     | Spring Assy., Extension (Incl. 98A)            |
|       | 30322           |     | Locknut, 8-32 (Use as required)                |
|       | 650139          |     | Screw, 8-32 x 1/2" (Use as required)           |
|       | 650152          |     | Screw, 8-32 x 3/8" (Use as required)           |
|       | 30200           |     | Screw, 10-24 x 9/16" (Use as required )        |
|       | 28277           |     | Washer, Flat                                   |
|       | 31334           |     | Rod, Governor                                  |
|       | 33342           |     | Baffle, Blower housing                         |
|       | 650561          |     | Screw, 1/4-20 x 5/8"                           |
|       | 650701          |     | Screw, 8-18 x 7/16"                            |
|       | 33341           |     | Baffle, Extension                              |
|       | 34080           |     | Spacer, Flywheel key                           |
|       | 34443A          |     | Solid State Ass'y.                             |
|       | 650872          |     | Stud, Solid State mounting                     |
|       | 650814          |     | Screw, Torx T-15, 10-24 x 1"                   |
|       | 610961          |     | Flywheel key                                   |
|       | 610118          |     | ·                                              |
|       |                 |     | Cover, Spark plug (Use as required)            |
|       | 35182           |     | Ground Wire Ass'y.                             |
|       | 611080<br>29212 |     | Flywheel                                       |
|       |                 |     | Screw, 1/4-28 x 7/16"                          |
|       | 650168          |     | Washer                                         |
|       | 34694           |     | Cup, Starter                                   |
|       | 650815          |     | Washer, Belleville                             |
|       | 650816          |     | Nut, Flywheel                                  |
|       | 650128          |     | Screw, 10-24 x 1/2"                            |
|       | 29745           |     | Extension, Blower housing                      |
|       | 34212           |     | Bracket, Hold down                             |
|       | 30200           |     | Screw, 10-24 x 9/16"                           |
|       | 35584           |     | Fuel Tank (Incl. 142 & 156)                    |
|       | 33032           |     | Cap, Fuel filler (Use as required)             |
|       | 410144B         |     | Cap, Fuel filler (Std.) (Use as required)      |
|       | 35355           |     | Cap, Fuel filler                               |
|       | 28371B          |     | Fuel Tank Bracket                              |
|       | 34182           |     | Fuel Tank Bracket                              |
|       | 650561          |     | Screw, 1/4-20 x 5/8"                           |
|       | 650665          |     | Screw, 1/4-15 x 7/8"                           |
|       | 35392           |     | Plug, Starter                                  |
|       | 32961           |     | Valve, Shut-off                                |
|       | 29774           |     | Fuel Line (Braided, 8-1/4") (Use as r equired) |
|       | 30705           |     | Fuel Line (Braided, 16") (Use as required)     |
|       | 26460           |     | Clamp, Fuel line (Use as required)             |
|       | 610973          |     | Terminal Ass'y. (Use as required)              |
|       | 550223          |     | Decal, Name                                    |
| 190C  | 34346           |     | Decal, Instruction                             |
|       |                 |     |                                                |

| Ref # | Part Number | Qty | Description                                                                                                                                                                                                                                        |
|-------|-------------|-----|----------------------------------------------------------------------------------------------------------------------------------------------------------------------------------------------------------------------------------------------------|
|       | 34708A      |     | Cylinder (Incl. 2, 3 & 6) (2-1/2" Bor e)                                                                                                                                                                                                           |
|       | 27625       |     | Plug, Oil fill (Incl. 28)                                                                                                                                                                                                                          |
|       | 29673       |     | * Gasket, Oil fill plug                                                                                                                                                                                                                            |
|       | 650840      |     | Screw, 1/4-20 x 1-7/32"                                                                                                                                                                                                                            |
|       | 26756       |     | * Gasket, Carburetor to intake                                                                                                                                                                                                                     |
|       | 27272A      |     | * Gasket, Carburetor to air cleaner                                                                                                                                                                                                                |
| 58A   | 730127      |     | Air Cleaner Ass'y. (Incl.56A, 58, 59, 60, 66, 67 & 170) (Use as required)                                                                                                                                                                          |
| 58A   | 730164      |     | Air Cleaner Ass'y. (Incl. 56A, 58, 59, 60, 66, 67 & 170A) (Use as required)                                                                                                                                                                        |
| 58B   | 31545       |     | Air Cleaner Ass'y. (Incl. 56A, 59A, 60A, 61 & 62) (Use as required)                                                                                                                                                                                |
| 58    | 31691       |     | Bracket, Air cleaner                                                                                                                                                                                                                               |
|       | 30727       |     | Element, Air cleaner                                                                                                                                                                                                                               |
|       | 31715       |     | Body, Air cleaner                                                                                                                                                                                                                                  |
| 66    | 28820       |     | Screw, 10-32 x 1/2"                                                                                                                                                                                                                                |
| 67    | 650152      |     | Screw, 8-32 x 3/8"                                                                                                                                                                                                                                 |
| 69    | 30081A      |     | * Gasket, Muffler                                                                                                                                                                                                                                  |
| 69A   | 730162      |     | Kit, Exhaust adapter (Incl. 69 & 77B) (Use as required) (Not for use on PTO side exhaust)                                                                                                                                                          |
| 80    | 31510       |     | Lever, Governor                                                                                                                                                                                                                                    |
| 81    | 31335       |     | Clamp, Governor lever                                                                                                                                                                                                                              |
| 82    | 650548      |     | Screw, 8-32 x 5/16"                                                                                                                                                                                                                                |
| 87A   | 33114A      |     | Control Bracket (Incl. 90, 91 & 157) NOTE: In original production the speed control assembly is riveted to the blower housing baffle (Ref. #107). Replacement speed control assembly includes screws (Ref. #101)and nuts (Ref. #100) for mounting. |
|       | 27793       |     | Clip, Conduit                                                                                                                                                                                                                                      |
|       | 28942       |     | Screw, 10-32 x 3/8"                                                                                                                                                                                                                                |
|       | 31426       |     | Spring, Extension                                                                                                                                                                                                                                  |
|       | 650814      |     | Screw, Torx T-15, 10-24 x 1"                                                                                                                                                                                                                       |
|       | 610973      |     | Terminal Ass'y. (Use as required)                                                                                                                                                                                                                  |
|       | 34594       |     | Rod, Choke                                                                                                                                                                                                                                         |
| 1900  | 34346       |     | Decal, Instruction                                                                                                                                                                                                                                 |