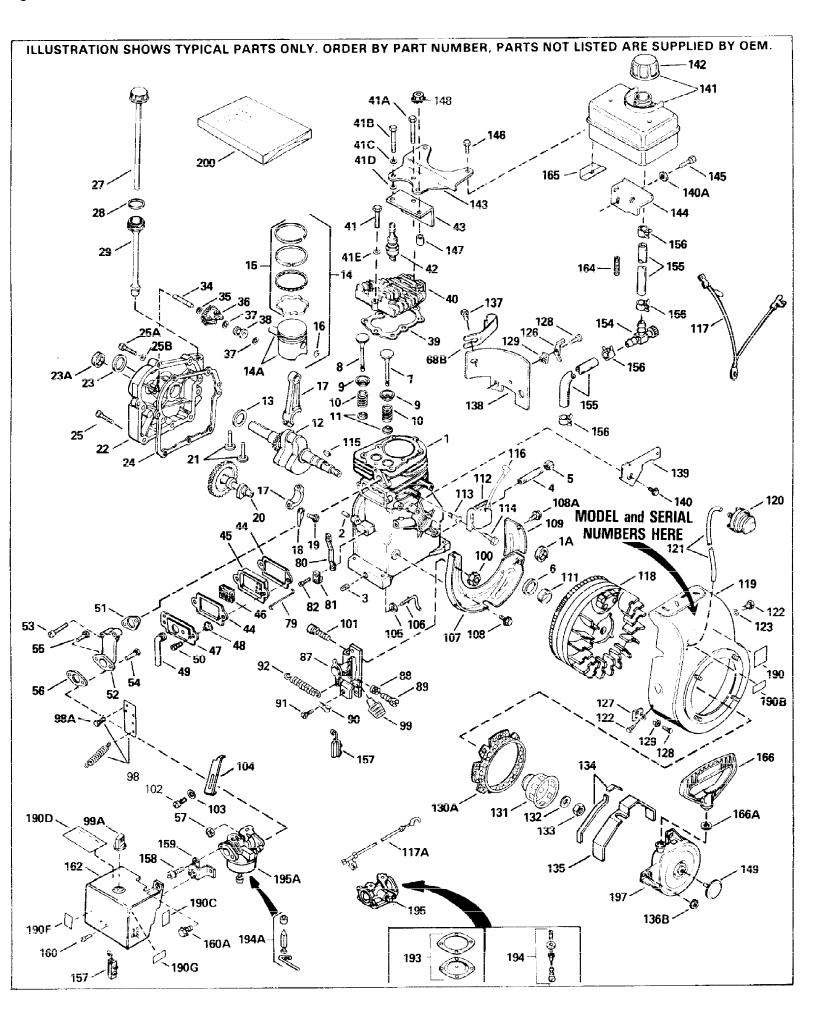

| Dof # | Dort Number           | Otv | Description                                           |
|-------|-----------------------|-----|-------------------------------------------------------|
|       | Part Number<br>34708A | Qty | Description Cylinder (Incl. 2, 3 & 6) (2-1/2" Bor e)  |
|       | 26727                 |     | Pin, Dowel                                            |
|       | 27642                 |     | Pipe plug, 1/4-18                                     |
|       | 32600                 |     | Seal, Oil                                             |
|       | 29314B                |     | Intake Valve (Std.) (Incl. 11)                        |
|       | 29315C                |     | Intake Valve (1/32" OS) (Incl. 11)                    |
|       | 29313C                |     | Exhaust Valve (Std.) (Incl. 11)                       |
|       | 29315C                |     | Exhaust Valve (1/32" OS) (Incl. 11)                   |
|       | 31671                 |     | Valve Spring Cap (Used in early production)           |
|       | 31672                 |     | Spring, Valve                                         |
|       | 31673                 |     | Valve Spring Cap                                      |
|       | 34736                 |     | Crankshaft                                            |
|       | 32323                 |     | Washer, Thrust                                        |
| 14    | 34514                 |     | Piston, Pin & Ring Set (Std.) (2-1/2" Bore)           |
| 14    | 34515                 |     | Piston, Pin & Ring Set (.010" OS)                     |
| 14    | 34516                 |     | Piston, Pin & Ring Set (.020" OS)                     |
| 14A   | 32538B                |     | Piston & Pin Ass'y.(Std.)(2-1/2")(Inc I.16)           |
| 14A   | 32548B                |     | Piston & Pin Ass'y. (.010" OS) (Incl. 16)             |
| 14A   | 32549B                |     | Piston & Pin Ass'y. (.020" OS) (Incl. 16)             |
|       | 28986                 |     | Ring Set (Std.) (2-1/2" Bore)                         |
| 15    | 28987                 |     | Ring Set (.010" OS)                                   |
|       | 28988                 |     | Ring Set (.020" OS)                                   |
|       | 20381                 |     | Ring, Piston retaining                                |
|       | 32875                 |     | Rod Assy., Connecting (Incl. 18 & 19)                 |
|       | 32654                 |     | Dipper, Oil                                           |
|       | 32610A                |     | Bolt, Connecting rod                                  |
|       | 33149A                |     | Camshaft                                              |
|       | 27241                 |     | Lifter, Valve                                         |
|       | 32700A                |     | Cover, Cylinder (Incl. 23, 25, 26, 28 & 34)           |
|       | 27897                 |     | Seal, Oil                                             |
|       | 27677A                |     | * Gasket, Cylinder cover                              |
|       | 650488<br>29673       |     | Screw, 1/4-20 x 1-1/4"  * Gasket Oil fill plug        |
|       | 30574                 |     | * Gasket, Oil fill plug<br>Shaft, Mechanical governor |
|       | 35479                 |     | Washer, Flat                                          |
|       | 30591                 |     | Gear Assy., Governor (Incl. 35)                       |
|       | 29193                 |     | Ring, Retaining                                       |
|       | 30588A                |     | Spool, Governor                                       |
|       | 29953C                |     | * Gasket, Cylinder head                               |
|       | 30579A                |     | Head, Cylinder (Incl. 41A)                            |
|       | 650694A               |     | Screw, 5/16-18 x 2" (Use as required)                 |
|       | 650695A               |     | Screw, 5/16-18 x 2-1/4" (Use as required)             |
|       | 6021A                 |     | Screw, 5/16-18 x 1-1/2" (Use as requi red)            |
|       | 650865                |     | Screw, 5/16-18 x 2" (Use as required)                 |
| 42    | 33636                 |     | Resistor Spark Plug (J-8C)                            |
| 43    | 33344                 |     | Baffle, Heat                                          |
| 44    | 27234A                |     | * Gasket, Valve spring cover (Two requi red)          |
| 45    | 27666                 |     | Breather Body & valve assy.                           |
|       | 31410                 |     | Element, Breather                                     |
|       | 34146                 |     | Cover, Valve spring                                   |
|       | 35350                 |     | Tube, Breather                                        |
|       | 650128                |     | Screw, 10-24 x 1/2"                                   |
|       | 26754A                |     | * Gasket, Intake to cylinder                          |
|       | 28416A                |     | Pipe, Intake (Incl. 54)                               |
| 53    | 650664                |     | Screw, 1/4-20 x 1-19/32"                              |
|       |                       |     |                                                       |

| Ref # | Part Number     | Qty | Description                                    |
|-------|-----------------|-----|------------------------------------------------|
| 54    | 650840          |     | Screw, 1/4-20 x 1-7/32"                        |
| 55    | 6201            |     | Screw, 1/4-28 x 7/8"                           |
| 56    | 26756           |     | * Gasket, Carburetor to intake                 |
| 57    | 29752           |     | Nut & Lockwasher Assy., 1/4-28                 |
| 79    | 31858           |     | Link, Throttle                                 |
| 80    | 31510           |     | Lever, Governor                                |
| 81    | 31335           |     | Clamp, Governor lever                          |
|       | 650548          |     | Screw, 8-32 x 5/16"                            |
|       | 27793           |     | Clip, Conduit                                  |
|       | 28942           |     | Screw, 10-32 x 3/8"                            |
|       | 31426           |     | Spring, Extension                              |
|       | 33857           |     | Spring Assy., Extension (Incl. 98A)            |
|       | 30322           |     | Locknut, 8-32 (Use as required)                |
|       | 650139          |     | Screw, 8-32 x 1/2" (Use as required)           |
|       | 650152          |     | Screw, 8-32 x 3/8" (Use as required)           |
|       | 30200           |     | Screw, 10-24 x 9/16" (Use as required )        |
|       | 28277           |     | Washer, Flat                                   |
|       | 31334           |     | Rod, Governor                                  |
|       | 33342           |     | Baffle, Blower housing                         |
|       | 650561          |     | Screw, 1/4-20 x 5/8"                           |
|       | 650701          |     | Screw, 8-18 x 7/16"                            |
|       | 33341           |     | Baffle, Extension                              |
|       | 34080           |     | Spacer, Flywheel key                           |
|       | 34443A          |     | Solid State Ass'y.                             |
|       | 650872          |     | Stud, Solid State mounting                     |
|       | 650814          |     | Screw, Torx T-15, 10-24 x 1"                   |
|       | 610961          |     | Flywheel key                                   |
|       | 610118          |     | ·                                              |
|       |                 |     | Cover, Spark plug (Use as required)            |
|       | 35182           |     | Ground Wire Ass'y.                             |
|       | 611080<br>29212 |     | Flywheel                                       |
|       |                 |     | Screw, 1/4-28 x 7/16"                          |
|       | 650168          |     | Washer                                         |
|       | 34694           |     | Cup, Starter                                   |
|       | 650815          |     | Washer, Belleville                             |
|       | 650816          |     | Nut, Flywheel                                  |
|       | 650128          |     | Screw, 10-24 x 1/2"                            |
|       | 29745           |     | Extension, Blower housing                      |
|       | 34212           |     | Bracket, Hold down                             |
|       | 30200           |     | Screw, 10-24 x 9/16"                           |
|       | 35584           |     | Fuel Tank (Incl. 142 & 156)                    |
|       | 33032           |     | Cap, Fuel filler (Use as required)             |
|       | 410144B         |     | Cap, Fuel filler (Std.) (Use as required)      |
|       | 35355           |     | Cap, Fuel filler                               |
|       | 28371B          |     | Fuel Tank Bracket                              |
|       | 34182           |     | Fuel Tank Bracket                              |
|       | 650561          |     | Screw, 1/4-20 x 5/8"                           |
|       | 650665          |     | Screw, 1/4-15 x 7/8"                           |
|       | 35392           |     | Plug, Starter                                  |
|       | 32961           |     | Valve, Shut-off                                |
|       | 29774           |     | Fuel Line (Braided, 8-1/4") (Use as r equired) |
|       | 30705           |     | Fuel Line (Braided, 16") (Use as required)     |
|       | 26460           |     | Clamp, Fuel line (Use as required)             |
|       | 610973          |     | Terminal Ass'y. (Use as required)              |
|       | 550223          |     | Decal, Name                                    |
| 190C  | 34346           |     | Decal, Instruction                             |
|       |                 |     |                                                |

| Ref # | Part Number | Qty | Description                                                                   |
|-------|-------------|-----|-------------------------------------------------------------------------------|
| 194A  | 631021      |     | Inlet Needle Seat & Clip Assy.                                                |
| 195A  | 631178      |     | Carburetor (Incl. 56) (Refer to Division 5, Section A, page 68 for breakdown) |
| 200   | 33233A      |     | * Gasket Set (Incl. items marked *)                                           |