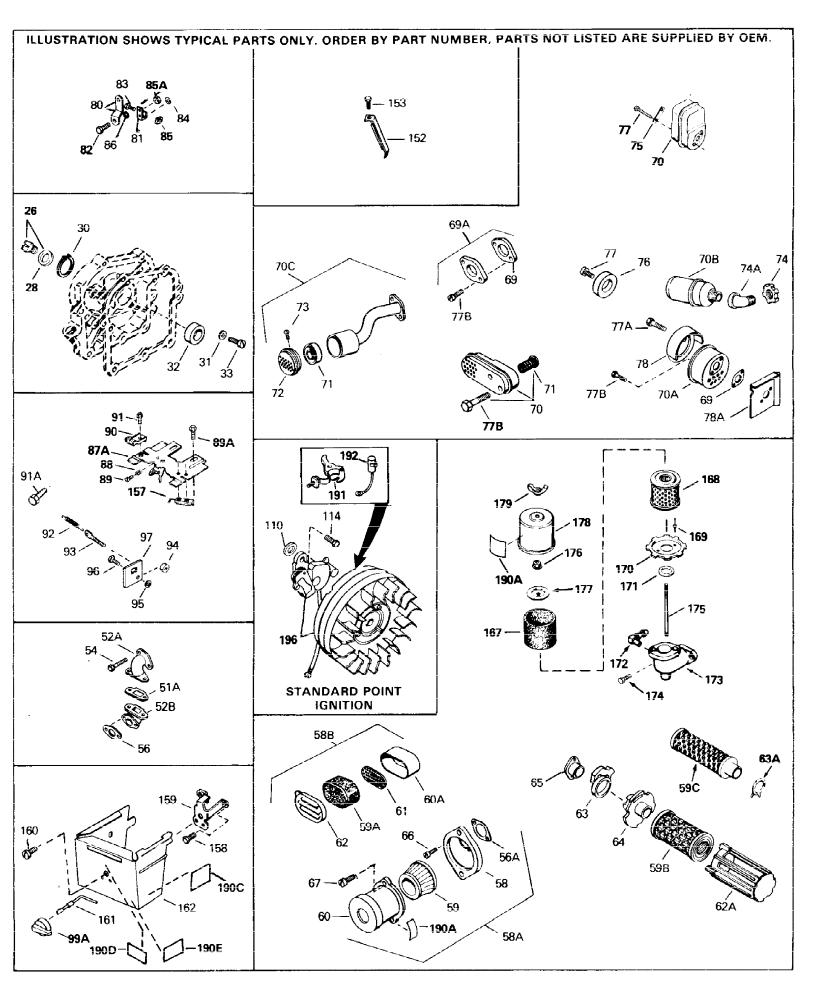

| Ref # | Part Number | Qty | Description                                                                               |
|-------|-------------|-----|-------------------------------------------------------------------------------------------|
| 1     | 34708A      |     | Cylinder (Incl. 2, 3 & 6) (2-1/2" Bor e)                                                  |
| 26    | 27625       |     | Plug, Oil fill (Incl. 28)                                                                 |
| 28    | 29673       |     | * Gasket, Oil fill plug                                                                   |
| 54    | 650840      |     | Screw, 1/4-20 x 1-7/32"                                                                   |
| 56A   | 27272A      |     | * Gasket, Carburetor to air cleaner                                                       |
| 56    | 26756       |     | * Gasket, Carburetor to intake                                                            |
| 58A   | 730127      |     | Air Cleaner Ass'y. (Incl.56A, 58, 59, 60, 66, 67 & 170) (Use as required)                 |
| 58A   | 730164      |     | Air Cleaner Ass'y. (Incl. 56A, 58, 59, 60, 66, 67 & 170A) (Use as required)               |
| 58B   | 31545       |     | Air Cleaner Ass'y. (Incl. 56A, 59A, 60A, 61 & 62) (Use as required)                       |
| 58    | 31691       |     | Bracket, Air cleaner                                                                      |
|       | 30727       |     | Element, Air cleaner                                                                      |
|       | 31715       |     | Body, Air cleaner                                                                         |
|       | 28820       |     | Screw, 10-32 x 1/2"                                                                       |
| 67    | 650152      |     | Screw, 8-32 x 3/8"                                                                        |
| 69    | 30081A      |     | * Gasket, Muffler                                                                         |
| 69A   | 730162      |     | Kit, Exhaust adapter (Incl. 69 & 77B) (Use as required) (Not for use on PTO side exhaust) |
| 70A   | 30996       |     | Muffler                                                                                   |
| 77B   | 650493      |     | Screw, 1/4-20 x 1-3/4"                                                                    |
| 80    | 31510       |     | Lever, Governor                                                                           |
|       | 31335       |     | Clamp, Governor lever                                                                     |
|       | 650548      |     | Screw, 8-32 x 5/16"                                                                       |
|       | 31342       |     | Spring, Compression                                                                       |
|       | 650549      |     | Screw, 5-40 x 7/16"                                                                       |
|       | 31426       |     | Spring, Extension                                                                         |
|       | 650814      |     | Screw, Torx T-15, 10-24 x 1"                                                              |
|       | 610973      |     | Terminal Ass'y. (Use as required)                                                         |
|       | 34594       |     | Rod, Choke                                                                                |
| 190C  | 34346       |     | Decal, Instruction                                                                        |