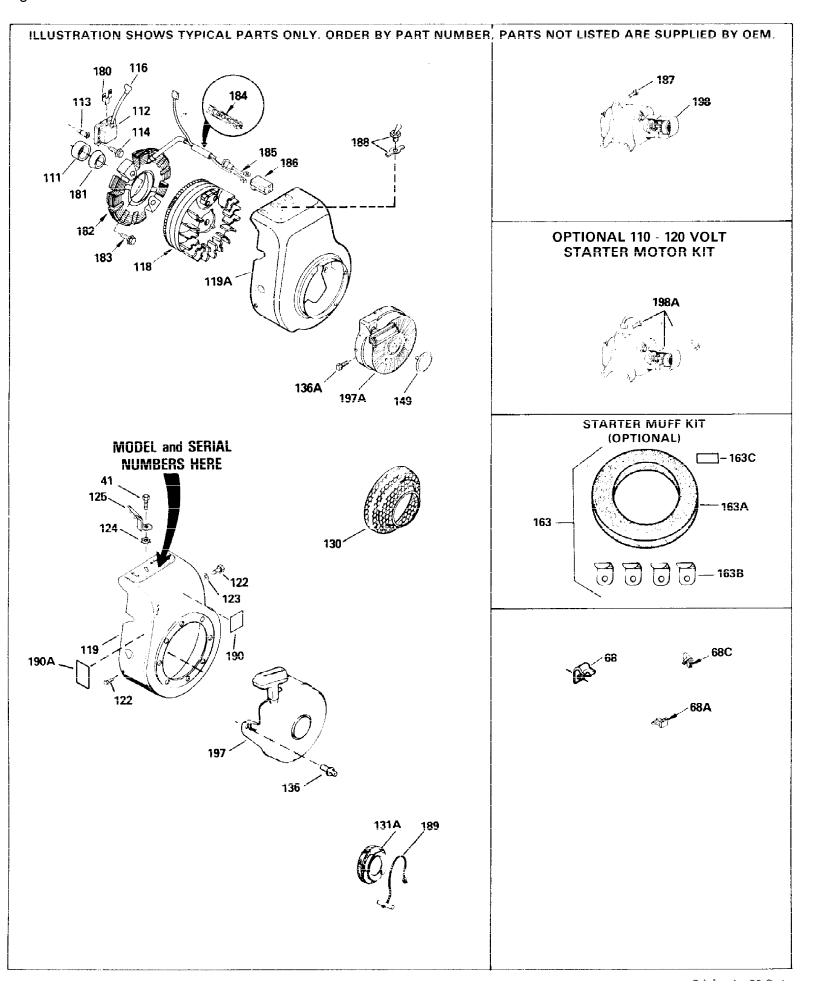

| Ref # | Part Number | Qty | Description                                                                                                                                                                                                                                                                                                 |
|-------|-------------|-----|-------------------------------------------------------------------------------------------------------------------------------------------------------------------------------------------------------------------------------------------------------------------------------------------------------------|
| 1     | 34708A      |     | Cylinder (Incl. 2, 3 & 6) (2-1/2" Bor e)                                                                                                                                                                                                                                                                    |
|       | 650695A     |     | Screw, 5/16-18 x 2-1/4" (Use as requ ired)                                                                                                                                                                                                                                                                  |
| 41    | 6021A       |     | Screw, 5/16-18 x 1-1/2" (Use as requi red)                                                                                                                                                                                                                                                                  |
| 41    | 650865      |     | Screw, 5/16-18 x 2" (Use as required)                                                                                                                                                                                                                                                                       |
| 111   | 34080       |     | Spacer, Flywheel key                                                                                                                                                                                                                                                                                        |
| 112   | 34443A      |     | Solid State Ass'y.                                                                                                                                                                                                                                                                                          |
| 113   | 650872      |     | Stud, Solid State mounting                                                                                                                                                                                                                                                                                  |
| 114   | 650814      |     | Screw, Torx T-15, 10-24 x 1"                                                                                                                                                                                                                                                                                |
| 116   | 610118      |     | Cover, Spark plug (Use as required)                                                                                                                                                                                                                                                                         |
| 118   | 611080      |     | Flywheel                                                                                                                                                                                                                                                                                                    |
| 119   | 35024A      |     | Housing, Blower NOTE: In original production, the starter may be riveted to theblower housing. If the starter or blower housing needs replacement, the other may need holes used for pop rivetingenlarged to use standard mounting hardware. Order 4 nuts (#29752) required to mount starter to replaceme   |
| 122   | 29212       |     | Screw, 1/4-28 x 7/16"                                                                                                                                                                                                                                                                                       |
| 123   | 650168      |     | Washer                                                                                                                                                                                                                                                                                                      |
| 130   | 35185       |     | Screen, Starter                                                                                                                                                                                                                                                                                             |
| 136   |             |     | Rivet, Pop (Can be purchased locally)                                                                                                                                                                                                                                                                       |
| 163B  | 32204       |     | Bracket, Starter air cleaner (Optiona I)                                                                                                                                                                                                                                                                    |
| 163   | 730571      |     | Str.Muff Kit(Incl.163A,163B,163C)(Opt.)                                                                                                                                                                                                                                                                     |
| 163A  | 32203       |     | Air Cleaner, Starter (Optional)                                                                                                                                                                                                                                                                             |
| 163C  | 34870       |     | Decal, Instruction (Optional)                                                                                                                                                                                                                                                                               |
| 190   | 550223      |     | Decal, Name                                                                                                                                                                                                                                                                                                 |
| 197   | 590420      |     | Starter, Rewind In original production, the starter may be riveted to the blowerhousing. If the starter or blower housing needs replacement, the other may need holes used for pop riveting enlargedto use standard mounting hardware. Order 4 nuts (29752) required to mount starter to replacement blower |
| 198A  | 33290D      |     | Electric Starter Motor (120 volt) This 120-Volt starter motor kit can be used on those models equipped with electric starter provisions. Refer to Division 5, Section D, Page 16 for breakdown.                                                                                                             |