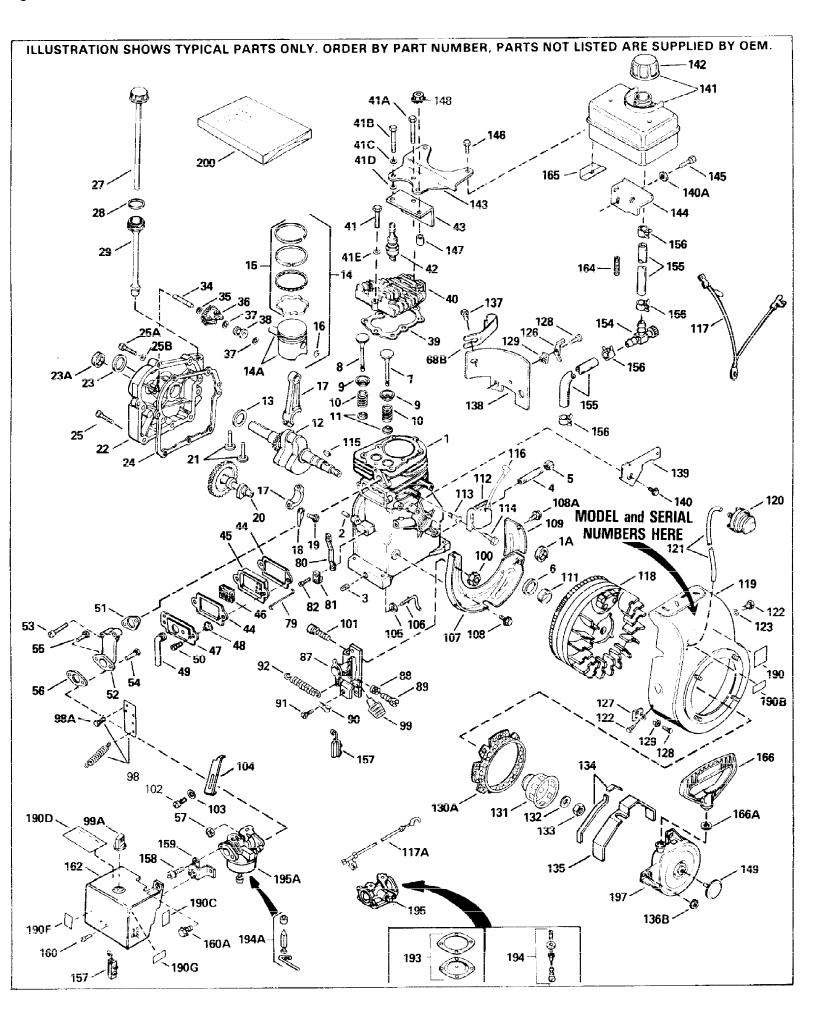

| Rof # | Part Number     | Otv | Description                                          |
|-------|-----------------|-----|------------------------------------------------------|
| 1     | 34708A          | Qty | Cylinder (Incl. 2, 3 & 6) (2-1/2" Bor e)             |
|       | 26727           |     | Pin, Dowel                                           |
|       | 27642           |     | ,                                                    |
|       |                 |     | Pipe plug, 1/4-18                                    |
|       | 32600<br>30314B |     | Seal, Oil                                            |
|       | 29314B          |     | Intake Valve (Std.) (Incl. 11)                       |
|       | 29315C          |     | Intake Valve (1/32" OS) (Incl. 11)                   |
|       | 29313C          |     | Exhaust Valve (Std.) (Incl. 11)                      |
|       | 29315C          |     | Exhaust Valve (1/32" OS) (Incl. 11)                  |
|       | 31671           |     | Valve Spring Cap (Used in early production)          |
|       | 31672           |     | Spring, Valve                                        |
|       | 31673           |     | Valve Spring Cap                                     |
|       | 34734A          |     | Crankshaft                                           |
|       | 32323           |     | Washer, Thrust                                       |
|       | 32538B          |     | Piston & Pin Ass'y.(Std.)(2-1/2")(Inc I.16)          |
|       | 32548B          |     | Piston & Pin Ass'y. (.010" OS) (Incl. 16)            |
|       | 32549B          |     | Piston & Pin Ass'y. (.020" OS) (Incl. 16)            |
|       | 34514           |     | Piston, Pin & Ring Set (Std.) (2-1/2" Bore)          |
|       | 34515           |     | Piston, Pin & Ring Set (.010" OS)                    |
|       | 34516           |     | Piston, Pin & Ring Set (.020" OS)                    |
|       | 28986           |     | Ring Set (Std.) (2-1/2" Bore)                        |
| 15    | 28987           |     | Ring Set (.010" OS)                                  |
| 15    | 28988           |     | Ring Set (.020" OS)                                  |
| 16    | 20381           |     | Ring, Piston retaining                               |
| 17    | 32875           |     | Rod Assy., Connecting (Incl. 18 & 19)                |
| 18    | 32654           |     | Dipper, Oil                                          |
| 19    | 32610A          |     | Bolt, Connecting rod                                 |
| 20    | 33149A          |     | Camshaft                                             |
| 21    | 27241           |     | Lifter, Valve                                        |
| 22    | 32700A          |     | Cover, Cylinder (Incl. 23, 25, 26, 28 & 34)          |
| 23    | 27897           |     | Seal, Oil                                            |
| 24    | 27677A          |     | * Gasket, Cylinder cover                             |
| 25    | 650488          |     | Screw, 1/4-20 x 1-1/4"                               |
| 28    | 29673           |     | * Gasket, Oil fill plug                              |
| 34    | 30574           |     | Shaft, Mechanical governor                           |
| 35    | 35479           |     | Washer, Flat                                         |
|       | 30591           |     | Gear Assy., Governor (Incl. 35)                      |
|       | 29193           |     | Ring, Retaining                                      |
|       | 30588A          |     | Spool, Governor                                      |
|       | 29953C          |     | * Gasket, Cylinder head                              |
|       | 30579A          |     | Head, Cylinder (Incl. 41A)                           |
|       | 650695A         |     | Screw, 5/16-18 x 2-1/4" (Use as required)            |
|       | 6021A           |     | Screw, 5/16-18 x 1-1/2" (Use as required)            |
|       | 650865          |     | Screw, 5/16-18 x 2" (Use as required)                |
|       | 650694A         |     | Screw, 5/16-18 x 2" (Use as required)                |
|       | 33636           |     | Resistor Spark Plug (J-8C)                           |
|       | 31619A          |     | * Gasket, Breather (One required)                    |
|       | 31337           |     | Breather Assy. (Incl. 44 & 46)                       |
|       | 31410           |     | Element, Breather                                    |
|       | 650128          |     | Screw, 10-24 x 1/2"                                  |
|       | 26754A          |     | * Gasket, Intake to cylinder                         |
|       | 28416A          |     | Pipe, Intake (Incl. 54)                              |
|       | 650664          |     | Screw, 1/4-20 x 1-19/32"                             |
|       | 650840          |     | Screw, 1/4-20 x 1-19/32<br>Screw, 1/4-20 x 1-7/32"   |
|       |                 |     |                                                      |
|       | 6201            |     | Screw, 1/4-28 x 7/8"  * Gasket, Carbureter to intake |
| 30    | 26756           |     | * Gasket, Carburetor to intake                       |

| Ref #                                                                                                                    | Part Number                                                                                                                                                                                                             | Qtv | Description                                                                                                                                                                                                                                                                                                                                                                                                                                                                                                                                                                                                                                                                                                                                                                                                                                        |
|--------------------------------------------------------------------------------------------------------------------------|-------------------------------------------------------------------------------------------------------------------------------------------------------------------------------------------------------------------------|-----|----------------------------------------------------------------------------------------------------------------------------------------------------------------------------------------------------------------------------------------------------------------------------------------------------------------------------------------------------------------------------------------------------------------------------------------------------------------------------------------------------------------------------------------------------------------------------------------------------------------------------------------------------------------------------------------------------------------------------------------------------------------------------------------------------------------------------------------------------|
| 57<br>79                                                                                                                 | 29752<br>31858                                                                                                                                                                                                          |     | Nut & Lockwasher Assy., 1/4-28<br>Link, Throttle                                                                                                                                                                                                                                                                                                                                                                                                                                                                                                                                                                                                                                                                                                                                                                                                   |
| 81<br>82                                                                                                                 | 31510<br>31335<br>650548<br>33858A                                                                                                                                                                                      |     | Lever, Governor Clamp, Governor lever Screw, 8-32 x 5/16" Control Bracket (Incl.88,89,100,101 & 157) NOTE: In original production the speed control assembly is riveted to the blower housing baffle (Ref. #107). Replacement speed control assembly includes screws (Ref. #101)and nuts (Ref. #100) for mounting.                                                                                                                                                                                                                                                                                                                                                                                                                                                                                                                                 |
| 89<br>92<br>98<br>100<br>101<br>101<br>105<br>106<br>107<br>108A<br>108<br>109<br>111<br>112<br>113<br>114<br>115<br>116 | 31342<br>650549<br>31426<br>33857<br>30322<br>650139<br>650152<br>30200<br>28277<br>31334<br>33342<br>650701<br>650561<br>33341<br>34080<br>34443A<br>650872<br>650814<br>610961<br>610118<br>35182<br>611080<br>35024A |     | Spring, Compression Screw, 5-40 x 7/16" Spring, Extension Spring Assy., Extension (Incl. 98A) Locknut, 8-32 (Use as required) Screw, 8-32 x 1/2" (Use as required) Screw, 8-32 x 3/8" (Use as required) Screw, 10-24 x 9/16" (Use as required) Washer, Flat Rod, Governor Baffle, Blower housing Screw, 8-18 x 7/16" Screw, 1/4-20 x 5/8" Baffle, Extension Spacer, Flywheel key Solid State Ass'y. Stud, Solid State mounting Screw, Torx T-15, 10-24 x 1" Flywheel key Cover, Spark plug (Use as required) Ground Wire Ass'y. Flywheel Housing, Blower NOTE: In original production, the starter may be riveted to theblower housing. If the starter or blower housing needs replacement, the other may need holes used for pop rivetingenlarged to use standard mounting hardware. Order 4 nuts (#29752) required to mount starter to replaceme |
| 123<br>131<br>132<br>133<br>137<br>138<br>139<br>140<br>141<br>142<br>142<br>143                                         | 29212<br>650168<br>34694<br>650815<br>650816<br>650128<br>29745<br>34212<br>30200<br>34711<br>33032<br>410144B<br>35230<br>650751<br>650665                                                                             |     | Screw, 1/4-28 x 7/16"  Washer Cup, Starter Washer, Belleville Nut, Flywheel Screw, 10-24 x 1/2" Extension, Blower housing Bracket, Hold down Screw, 10-24 x 9/16" Fuel Tank (Incl. 142 & 156) Cap, Fuel filler (Use as required) Cap, Fuel filler (Std.) (Use as required) Fuel Tank Bracket Screw, 1/4-20 x 7/16" Screw, 1/4-15 x 7/8"                                                                                                                                                                                                                                                                                                                                                                                                                                                                                                            |

| Ref # | Part Number | Qty | Description                                                                                                                                                                                                                                                                                                 |
|-------|-------------|-----|-------------------------------------------------------------------------------------------------------------------------------------------------------------------------------------------------------------------------------------------------------------------------------------------------------------|
| 148   | 29752       | -   | Nut & Lockwasher Assy., 1/4-28                                                                                                                                                                                                                                                                              |
| 155   | 29774       |     | Fuel Line (Braided, 8-1/4") (Use as r equired)                                                                                                                                                                                                                                                              |
| 155   | 30705       |     | Fuel Line (Braided, 16") (Use as required)                                                                                                                                                                                                                                                                  |
| 156   | 26460       |     | Clamp, Fuel line (Use as required)                                                                                                                                                                                                                                                                          |
| 157   | 610973      |     | Terminal Ass'y. (Use as required)                                                                                                                                                                                                                                                                           |
| 165   | 35515       |     | Guard, Rope                                                                                                                                                                                                                                                                                                 |
| 190   | 550223      |     | Decal, Name                                                                                                                                                                                                                                                                                                 |
| 190F  | 35344       |     | Decal, Instruction                                                                                                                                                                                                                                                                                          |
| 190C  | 34346       |     | Decal, Instruction                                                                                                                                                                                                                                                                                          |
| 194A  | 631021      |     | Inlet Needle Seat & Clip Assy.                                                                                                                                                                                                                                                                              |
| 195A  | 631921      |     | Carburetor (Incl. 56) (Refer to Division 5, Section A,                                                                                                                                                                                                                                                      |
|       |             |     | page 138 for breakdown)                                                                                                                                                                                                                                                                                     |
| 197   | 590420      |     | Starter, Rewind In original production, the starter may be riveted to the blowerhousing. If the starter or blower housing needs replacement, the other may need holes used for pop riveting enlargedto use standard mounting hardware. Order 4 nuts (29752) required to mount starter to replacement blower |
| 200   | 33233A      |     | * Gasket Set (Incl. items marked *)                                                                                                                                                                                                                                                                         |