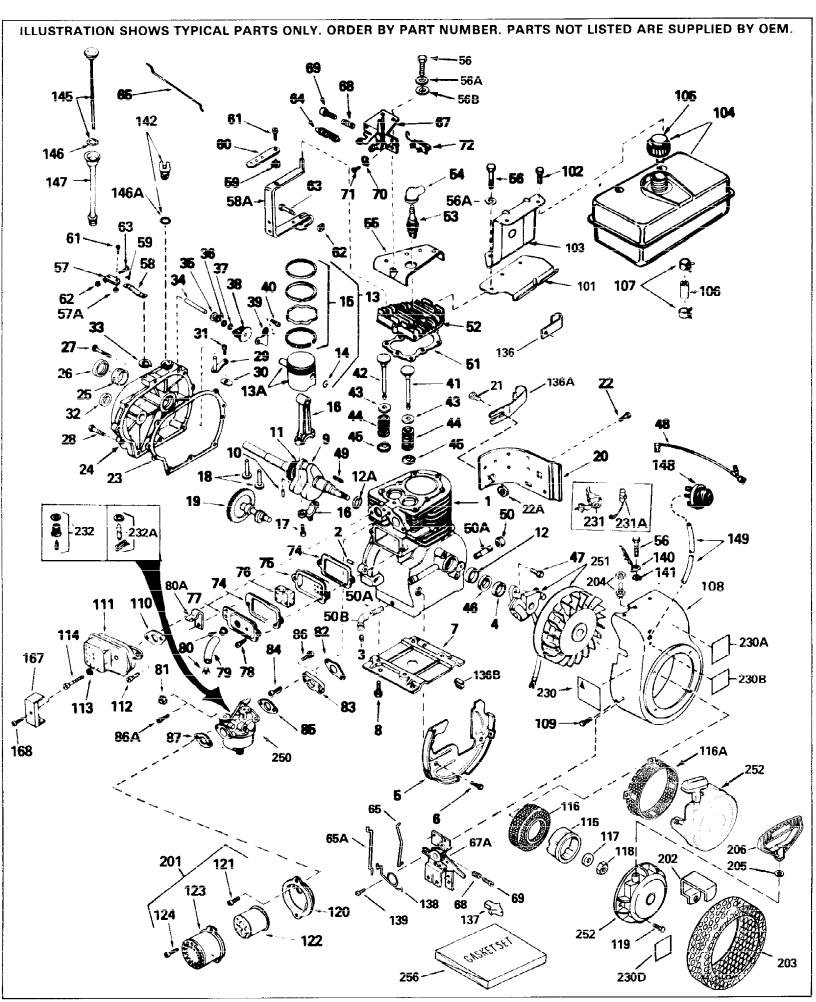

| Ref #                                                                                                                                                                    | Part Number                                                                                                                                                                                                                                                                              | Qtv | Description                                                                                                                                                                                                                                                                                                                                                                                                                                                                                                                                                                                                                                                                                                                                                                                                                                                                 |
|--------------------------------------------------------------------------------------------------------------------------------------------------------------------------|------------------------------------------------------------------------------------------------------------------------------------------------------------------------------------------------------------------------------------------------------------------------------------------|-----|-----------------------------------------------------------------------------------------------------------------------------------------------------------------------------------------------------------------------------------------------------------------------------------------------------------------------------------------------------------------------------------------------------------------------------------------------------------------------------------------------------------------------------------------------------------------------------------------------------------------------------------------------------------------------------------------------------------------------------------------------------------------------------------------------------------------------------------------------------------------------------|
| 1<br>2<br>3<br>4                                                                                                                                                         | 34919A<br>27652<br>27642<br>32630<br>29536                                                                                                                                                                                                                                               |     | Cylinder (Incl. 2,3 & 4) (2-5/8" Bore ) Pin, Dowel Pipe plug, 1/4-18 Seal, Oil Blower Housing Baffle (Without electric starter knock out) (Use as required)                                                                                                                                                                                                                                                                                                                                                                                                                                                                                                                                                                                                                                                                                                                 |
| 5                                                                                                                                                                        | 35256A                                                                                                                                                                                                                                                                                   |     | Blower Housing Baffle (With electric starter knockout) (As req.)(point ign.)                                                                                                                                                                                                                                                                                                                                                                                                                                                                                                                                                                                                                                                                                                                                                                                                |
| 7<br>8<br>9<br>10                                                                                                                                                        | 650561<br>29538<br>650542<br>34876<br>29783<br>27884                                                                                                                                                                                                                                     |     | Screw, 1/4-20 x 5/8" Base, Engine mounting Screw, 5/16-18 x 3/4" Crankshaft Pin, Crankshaft gear (Used on early p rod.) Gear, Crankshaft (Used on early production) This gear is serviceable ONLY when it is pinned to the crankshaft.                                                                                                                                                                                                                                                                                                                                                                                                                                                                                                                                                                                                                                      |
| 13<br>13A<br>13A<br>13A<br>13A<br>14<br>15<br>15<br>16<br>17<br>18<br>19<br>20<br>21<br>22<br>22<br>23<br>24<br>25<br>26<br>27<br>28<br>29<br>30<br>31<br>33<br>34<br>35 | 34531<br>34532<br>34533<br>33312B<br>33314B<br>27888<br>34854<br>34855<br>34856<br>31295C<br>650662C<br>34034<br>33156<br>30622A<br>650128<br>650561<br>30063<br>30684<br>31303B<br>31546<br>28427<br>650488<br>650493<br>30699C<br>30700<br>650494<br>29642<br>31845<br>30588A<br>35479 |     | crankshaft.  Piston, Pin & Ring Set (Std.) (2-5/8" Bore) Piston, Pin & Ring Set (.010" OS) Piston, Pin & Ring Set (.020" OS) Piston & Pin Ass'y. (Std.)(2-5/8")(In cl.14) Piston & Pin Ass'y. (.010" OS) (Incl. 14) Piston & Pin Ass'y. (.020" OS) (Incl. 14) Ring, Piston pin retaining Ring Set (Std.) (2-5/8" Bore) Ring Set (.010" OS) Ring Set (.020" OS) Rod Assy., Connecting (Incl. 17) Bolt, Connecting rod (Incl. 2 pieces) Lifter, Valve Camshaft Extension, Blower housing Screw, 10-24 x 1/2" Screw, 1/4-20 x 5/8" (Use as required ) Screw, 1/4-20 x 1/2" (Use as required ) Gasket Cylinder Cover Cover, Cylinder (Incl. 26 & 34) Bushing, Crankshaft Seal, Oil Screw, 1/4-20 x 1-1/4" Screw, 1/4-20 x 1-3/4" Rod Assy., Governor (Incl. 30 & 31) Yoke, Governor Screw, 6-40 x 5/16" Ring, Retaining Shaft, Mechanical governor Spool, Governor Washer, Flat |
| 38<br>39                                                                                                                                                                 | 29193<br>30591<br>31843A<br>650836                                                                                                                                                                                                                                                       |     | Ring, Retaining Gear Assy., Governor Bracket, Governor gear Screw 10-24 x 1/2"                                                                                                                                                                                                                                                                                                                                                                                                                                                                                                                                                                                                                                                                                                                                                                                              |
| 41<br>41                                                                                                                                                                 | 650836<br>32783<br>32784<br>27878A                                                                                                                                                                                                                                                       |     | Screw, 10-24 x 1/2" Intake Valve (Std.) Intake Valve (1/32" OS) Exhaust Valve (Std.)                                                                                                                                                                                                                                                                                                                                                                                                                                                                                                                                                                                                                                                                                                                                                                                        |

|     |         | Qty | Description                                        |
|-----|---------|-----|----------------------------------------------------|
|     | 27880A  |     | Exhaust Valve (1/32" OS)                           |
|     | 27882   |     | Cap, Upper valve spring                            |
|     | 27881   |     | Spring, valve                                      |
|     | 32581   |     | Cap, Lower valve spring                            |
|     | 33876   |     | Gasket, Stator                                     |
| 47  | 650489  |     | Screw, 1/4-20 x 5/8"                               |
| 48  | 34240   |     | Ground Wire                                        |
| 48  | 35305   |     | Wire, Ground                                       |
| 49  | 32589   |     | Key, Flywheel                                      |
| 50A | 30968   |     | Nipple, Oil drain 1/4" x 2-1/2"                    |
| 50  | 30969   |     | Cap, Oil drain                                     |
| 51  | 28938C  |     | Gasket, Cylinder head                              |
| 52  | 30938A  |     | Head, Cylinder                                     |
| 53  | 34251   |     | Resistor Spark Plug (RJ-17LM)                      |
| 54  | 610118  |     | Cover, Spark plug (Use as required)                |
| 55  | 30939A  |     | Cover Assy., Cylinder head                         |
| 56A | 650691  |     | Washer, Flat (Use as required)                     |
| 56  | 650697A |     | Screw, 5/16-18 x 2-1/2" (Use as required)          |
| 56  | 650694A |     | Screw, 5/16-18 x 2" (Use as required)              |
| 56  | 650695A |     | Screw, 5/16-18 x 2-1/4" (Use as required)          |
| 56B | 650690  |     | Washer, Belleville (Use as required)               |
|     | 30322   |     | Locknut, 8-32                                      |
|     | 29916   |     | Clamp, Governor lever (Use as require d)           |
| 58  | 33454   |     | Lever Assy., Governor                              |
|     | 29918   |     | Washer, Lock, No. 8 E.T.                           |
|     | 650548  |     | Screw, 8-32 x 5/16"                                |
| 62  | 29216   |     | Locknut, 10-32                                     |
| 63  | 29826   |     | Screw, 10-32 x 3/4"                                |
| 65  | 34662   |     | Link, Throttle                                     |
| 65A | 34661   |     | Link, Governor                                     |
| 67A | 34664   |     | Control Bracket (Incl. 68, 69, 72 & 1 38)          |
| 68  | 31342   |     | Spring, Compression                                |
| 69  | 650549  |     | Screw, 5-40 x 7/16"                                |
| 70  | 27793   |     | Clip, Conduit                                      |
| 71  | 28942   |     | Screw, 10-32 x 3/8"                                |
| 72  | 610973  |     | Terminal Assy. (Use as required)                   |
| 74  | 27896A  |     | Gasket, Valve chamber cover                        |
| 75  | 28423   |     | Breather Assy., Valve                              |
| 76  | 28424   |     | Element, Breather                                  |
| 77  | 28425   |     | Cover, Valve spring box                            |
| 78  | 650128  |     | Screw, 10-24 x 1/2"                                |
| 79  | 35350   |     | Tube Breather                                      |
| 82  | 27915A  |     | * Gasket, Intake pipe to cylinder                  |
| 83  | 34712   |     | Flange, Carburetor (Incl. 86A)                     |
| 84  | 30196   |     | Screw, 5/16-18 x 3/4"                              |
| 85  | 31688A  |     | * Gasket, Carburetor                               |
| 86A | 650517  |     | Screw, 1/4-20 x 13/16"                             |
| 87  | 27272A  |     | * Air Cleaner Gasket (Use as required)             |
| 87  | 30767   |     | Spacer, Cleaner (Use as required)                  |
| 94A | 34819   |     | Elbow Assy., Air cleaner (Incl. 90,91,92,93,94,96) |
|     |         |     | (Use in 730561 assembly only)                      |
| 101 | 34158   |     | Bracket, Fuel tank                                 |
|     | 650665  |     | Screw, 1/4-14 x 7/8"                               |
|     | 34159   |     | Plate, Fuel tank mounting                          |
|     |         |     | ,                                                  |

H50-65470P Engine Parts List

| Ref #                                                                                                                                                                                                                        | Part Number                                                                                                                                                                                               | Qty Description                                                                                                                                                                                                           |
|------------------------------------------------------------------------------------------------------------------------------------------------------------------------------------------------------------------------------|-----------------------------------------------------------------------------------------------------------------------------------------------------------------------------------------------------------|---------------------------------------------------------------------------------------------------------------------------------------------------------------------------------------------------------------------------|
| 104                                                                                                                                                                                                                          | 34186A                                                                                                                                                                                                    | Fuel Tank (Incl. 105 & 107) NOTE: These tanks were built with different size fuel inlet openings. Tanks with the 1-3/16" I.D. opening use fuel cap 33032 or 34210. Tanks with the 1-1/2" I.D. opening use fuel cap 35355. |
|                                                                                                                                                                                                                              | 410144B<br>33032                                                                                                                                                                                          | Fuel Cap (White Plastic)(Std.)(As req uired) Fuel Cap (Red Plastic) (Spurt resistant, Low profile) (Use as required)                                                                                                      |
| 105                                                                                                                                                                                                                          | 34210                                                                                                                                                                                                     | Fuel Cap (Red Plastic) (Spurt resistant, High profile) (Use as required)                                                                                                                                                  |
| 105<br>106<br>106<br>107<br>108<br>109<br>110<br>111D<br>111E<br>111<br>111C<br>112<br>113<br>114<br>115<br>116<br>117<br>118<br>119<br>137<br>138<br>139<br>143<br>143A<br>143A<br>143B<br>144<br>144A<br>145<br>146<br>147 | 35355 29774 30962 26460 35260 29747B 27930A 33714 34390 32401 391026 30196 26073 650694A 32125 35009 650815 8116 29716 35438 34663 650821 650578 33171 33185 33700 33323 34011A 33590 33893A 34814 32180C | · · · · · · · · · · · · · · · · · · ·                                                                                                                                                                                     |
| 151<br>153                                                                                                                                                                                                                   | 35060<br>650764<br>650760                                                                                                                                                                                 | Cover, Carburetor Nut, "U" Clip Screw, 8-32 x 3/8"                                                                                                                                                                        |
| 155<br>156<br>157<br>158<br>159                                                                                                                                                                                              | 34126<br>650257<br>650765<br>28820<br>32398<br>650760                                                                                                                                                     | Bracket, Grommet mounting Screw, 8-32 x 5/16" Screw, 10-32 x 1/2" Screw, 10-32 x 1/2" Bracket, Choke Screw, 8-32 x 3/8"                                                                                                   |
| 161<br>162                                                                                                                                                                                                                   | 28545<br>34127<br>32576                                                                                                                                                                                   | Grommet, Plastic<br>Guard, Starter<br>Seal, Snow Guard                                                                                                                                                                    |

| Ref # | Part Number      | Otv | Description                                                                                                                                                                                                                                                                                                 |
|-------|------------------|-----|-------------------------------------------------------------------------------------------------------------------------------------------------------------------------------------------------------------------------------------------------------------------------------------------------------------|
|       | 33013            | Qty | Cover, Starter bubble                                                                                                                                                                                                                                                                                       |
|       | 650760           |     | Screw, 8-32 x 3/8"                                                                                                                                                                                                                                                                                          |
|       | 32961            |     | Valve, Fuel shut off                                                                                                                                                                                                                                                                                        |
|       | 730164           |     | Air Cleaner Ass'y. (Red                                                                                                                                                                                                                                                                                     |
| 201   | 700101           |     | Poly)(Incl.87,120,121,122,123,124 & 230)(As req.)                                                                                                                                                                                                                                                           |
| 201   | 730164           |     | Air Cleaner Kit, Mini bike (Incl.87,120,121,122,123 & 124) (Use as required)                                                                                                                                                                                                                                |
| 201B  | 730561           |     | Air Cleaner Kit<br>(Incl.74,79,80,87,88,89,90,91,92,94,95,96,97,99,100<br>& 230C) (Used only on engine with an externally<br>vented fully adjustable carburetor)                                                                                                                                            |
| 201A  | 730130           |     | Muffler Adapter Kit (Incl.110,112)(As req.)                                                                                                                                                                                                                                                                 |
| 205   | 650168           |     | Washer, Starter handle                                                                                                                                                                                                                                                                                      |
| 206   | 590574           |     | Handle, Mitten grip                                                                                                                                                                                                                                                                                         |
| 207   | 35062            |     | Key, Ignition                                                                                                                                                                                                                                                                                               |
| 208   | 610973           |     | Terminal Assy.                                                                                                                                                                                                                                                                                              |
|       | 34418            |     | Decal, Choke                                                                                                                                                                                                                                                                                                |
|       | 34417            |     | Decal, Primer                                                                                                                                                                                                                                                                                               |
|       | 34416            |     | Decal, Instruction                                                                                                                                                                                                                                                                                          |
|       | 550223           |     | Decal, Name                                                                                                                                                                                                                                                                                                 |
|       | 34414            |     | Decal, Warning                                                                                                                                                                                                                                                                                              |
|       | 35081            |     | Decal, Instruction                                                                                                                                                                                                                                                                                          |
|       | 30548B           |     | Condenser                                                                                                                                                                                                                                                                                                   |
|       | 30547A           |     | Breaker Assy (Used on Std. Point igni tion)                                                                                                                                                                                                                                                                 |
|       | 631021<br>611077 |     | Inlet, Needle Seat & Clip Assy.                                                                                                                                                                                                                                                                             |
|       | 650868           |     | Alternator (Optional) Screw, 8-18 x 1-1/8" (3 required)(Opt .)                                                                                                                                                                                                                                              |
|       | 611078           |     | Connector, A.C. Lighting (Optional)                                                                                                                                                                                                                                                                         |
|       | 611079           |     | Connector, D.C. Charging (Optional)                                                                                                                                                                                                                                                                         |
|       | 590610           |     | Tube, Centering (Optional)                                                                                                                                                                                                                                                                                  |
|       | 590613           |     | Alternator Shaft (Optional)                                                                                                                                                                                                                                                                                 |
|       | 631927           |     | Carburetor (Incl. 85) (Refer to Division 5, Section A,                                                                                                                                                                                                                                                      |
|       |                  |     | Page 140 for breakdown)                                                                                                                                                                                                                                                                                     |
| 251   | 611043           |     | Magneto (w/ring gear) NOTE: The complete magneto is not available as an assembly. The magneto number is shown for reference purposes only. Order component parts individually, as shown in parts list. (Refer to Division 5, Section B, page 39 for breakdown)                                              |
| 252   | 590576           |     | Rewind Starter (Refer to Division 5, Section C, page 29 for breakdown)                                                                                                                                                                                                                                      |
| 254   | 33328D           |     | Starter Motor Kit (110-120 volt) This 110-120 volt starter motor kit may have been added to this engine. It can be added only if cylinder hasdrilled and tapped starter mounting bosses and a ring gear flywheel (see#255). Refer to service number stamped on end cap of motor or on decal for identificat |
| 255   | 30811A           |     | Flywheel (Ring gear flywheel requiredon engines using 110-120 volt starter motor kits listed above) (Used on Std. point ignition before 1982)                                                                                                                                                               |

| Ref # | Part Number | Qty | Description                                                                                                                                          |
|-------|-------------|-----|------------------------------------------------------------------------------------------------------------------------------------------------------|
| 255   | 611042      |     | Flywheel (Ring gear flywheel requiredon engines using 110-120 volt starter motor kits listed above) (Used on Std. point ignition 1982 or later)      |
| 255   | 611085      |     | Flywheel (Minimum ring gear flywheel required on engines using 110-120 volt starter motor kits listed above) (Used on solid state external ignition) |
| 256   | 33235A      |     | Gasket Set (Incl. items marked*)                                                                                                                     |