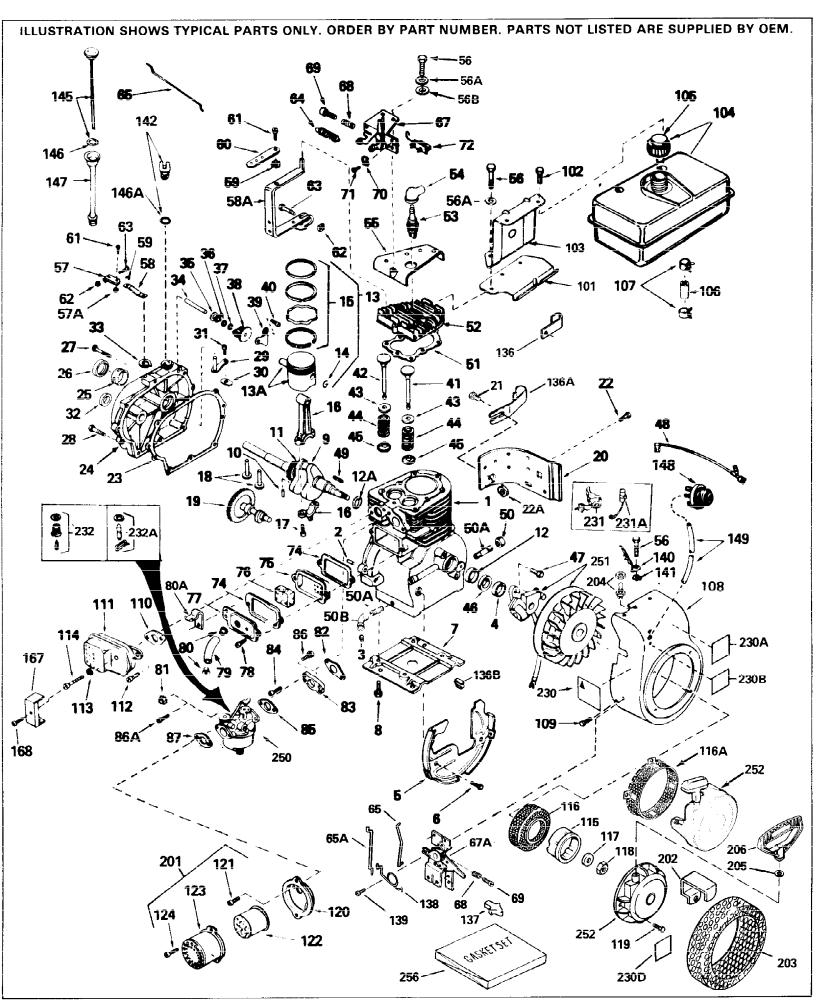

|     |                  | Qty Des | scription                                                               |
|-----|------------------|---------|-------------------------------------------------------------------------|
|     | 34919A           |         | inder (Incl. 2,3 & 4) (2-5/8" Bore )                                    |
|     | 27652            |         | , Dowel                                                                 |
|     | 27642            | •       | e plug, 1/4-18                                                          |
|     | 32630            |         | al, Oil                                                                 |
| 5   | 29536            |         | wer Housing Baffle (Without electric starter knock ) (Use as required)  |
| 5   | 35256A           |         | wer Housing Baffle (With electric starter ockout) (As req.)(point ign.) |
| 6   | 650561           | Scre    | rew, 1/4-20 x 5/8"                                                      |
| 7   | 29538            | Bas     | se, Engine mounting                                                     |
|     | 650542           |         | rew, 5/16-18 x 3/4"                                                     |
|     | 34871            |         | ınkshaft                                                                |
|     | 29783            |         | , Crankshaft gear (Used on early p rod.)                                |
| 11  | 27884            |         | ar, Crankshaft (Used on early production) This                          |
|     |                  |         | ar is serviceable ONLY when it is pinned to the nkshaft.                |
| 13A | 33312B           | Pist    | ton & Pin Ass'y. (Std.)(2-5/8")(In cl.14)                               |
|     | 33313B           |         | ton & Pin Ass'y. (.010" OS) (Incl. 14)                                  |
| 13A | 33314B           |         | ton & Pin Ass'y. (.020" OS) (Incl. 14)                                  |
| 13  | 34531            | Pist    | ton, Pin & Ring Set (Std.) (2-5/8" Bore)                                |
| 13  | 34532            | Pist    | ton, Pin & Ring Set (.010" OS)                                          |
|     | 34533            |         | ton, Pin & Ring Set (.020" OS)                                          |
|     | 27888            |         | g, Piston pin retaining                                                 |
|     | 34854            |         | g Set (Std.) (2-5/8" Bore)                                              |
|     | 34855            |         | g Set (.010" OS)                                                        |
|     | 34856            |         | g Set (.020" OS)                                                        |
|     | 31380C           |         | d Assy., Connecting (Incl. 17)                                          |
|     | 650662C<br>34034 |         | t, Connecting rod (Incl. 2 pieces) er, Valve                            |
|     | 30622A           |         | ension, Blower housing                                                  |
|     | 650128           |         | ew, 10-24 x 1/2"                                                        |
|     | 650561           |         | ew, 1/4-20 x 5/8" (Use as required )                                    |
|     | 30063            |         | ew, 1/4-20 x 1/2" (Use as required )                                    |
| 23  | 30684            | Gas     | sket Cylinder Cover                                                     |
|     | 31303B           | Cov     | ver, Cylinder (Incl. 26 & 34)                                           |
|     | 31546            |         | shing, Crankshaft                                                       |
|     | 28427            |         | al, Oil                                                                 |
|     | 650488           |         | rew, 1/4-20 x 1-1/4"                                                    |
|     | 650493<br>30699C |         | rew, 1/4-20 x 1-3/4"                                                    |
|     | 30700            |         | d Assy., Governor (Incl. 30 & 31) ke, Governor                          |
|     | 650494           |         | ew, 6-40 x 5/16"                                                        |
|     | 29642            |         | g, Retaining                                                            |
|     | 31845            |         | aft, Mechanical governor                                                |
| 35  | 30588A           |         | pol, Governor                                                           |
| 36  | 35479            | Was     | sher, Flat                                                              |
|     | 29193            |         | g, Retaining                                                            |
|     | 30591            |         | ar Assy., Governor                                                      |
|     | 31843A           |         | cket, Governor gear                                                     |
|     | 650836           |         | ew, 10-24 x 1/2"                                                        |
|     | 32783            |         | ake Valve (Std.)                                                        |
|     | 32784            |         | ake Valve (1/32" OS)                                                    |
|     | 27878A           |         | naust Valve (Std.)                                                      |
| 42  | 27880A           | ⊏xn     | naust Valve (1/32" OS)                                                  |

|     | Part Number | Qty | Description                                         |
|-----|-------------|-----|-----------------------------------------------------|
|     | 27882       |     | Cap, Upper valve spring                             |
|     | 27881       |     | Spring, valve                                       |
| 45  | 32581       |     | Cap, Lower valve spring                             |
| 46  | 33876       |     | Gasket, Stator                                      |
| 47  | 650489      |     | Screw, 1/4-20 x 5/8"                                |
| 48  | 35182       |     | Ground Wire                                         |
| 49  | 32589       |     | Key, Flywheel                                       |
|     | 28938C      |     | Gasket, Cylinder head                               |
|     | 30938A      |     | Head, Cylinder                                      |
|     | 33636       |     | Resistor Spark Plug (RJ-8C)                         |
|     | 610118      |     | Cover, Spark plug (Use as required)                 |
|     | 30939A      |     | Cover Assy., Cylinder head                          |
|     | 650691      |     | Washer, Flat (Use as required)                      |
|     | 650690      |     | • • • • • • • • • • • • • • • • • • • •             |
|     |             |     | Washer, Belleville (Use as required)                |
|     | 650697A     |     | Screw, 5/16-18 x 2-1/2" (Use as required)           |
|     | 650694A     |     | Screw, 5/16-18 x 2" (Use as required)               |
|     | 650695A     |     | Screw, 5/16-18 x 2-1/4" (Use as required)           |
|     | 29916       |     | Clamp, Governor lever (Use as require d)            |
|     | 30322       |     | Locknut, 8-32                                       |
|     | 33454       |     | Lever Assy., Governor                               |
| 59  | 29918       |     | Washer, Lock, No. 8 E.T.                            |
| 61  | 650548      |     | Screw, 8-32 x 5/16"                                 |
| 62  | 29216       |     | Locknut, 10-32                                      |
| 63  | 29826       |     | Screw, 10-32 x 3/4"                                 |
| 65A | 34661       |     | Link, Governor                                      |
| 65  | 34662       |     | Link, Throttle                                      |
|     | 34677       |     | Control Bracket (Incl. 68, 69, 72 & 1 38)           |
|     | 31342       |     | Spring, Compression                                 |
|     | 650549      |     | Screw, 5-40 x 7/16"                                 |
|     | 610973      |     | Terminal Assy. (Use as required)                    |
|     | 27896A      |     | Gasket, Valve chamber cover                         |
|     | 28423       |     |                                                     |
|     |             |     | Breather Assy., Valve                               |
|     | 28424       |     | Element, Breather                                   |
|     | 28425       |     | Cover, Valve spring box                             |
|     | 650128      |     | Screw, 10-24 x 1/2"                                 |
|     | 35350       |     | Tube Breather                                       |
|     | 27915A      |     | * Gasket, Intake pipe to cylinder                   |
|     | 34712       |     | Flange, Carburetor (Incl. 86A)                      |
|     | 30196       |     | Screw, 5/16-18 x 3/4"                               |
|     | 31688A      |     | * Gasket, Carburetor                                |
|     | 650517      |     | Screw, 1/4-20 x 13/16"                              |
| 87  | 27272A      |     | * Air Cleaner Gasket (Use as required)              |
| 87  | 30767       |     | Spacer, Cleaner (Use as required)                   |
| 94A | 34819       |     | Elbow Assy., Air cleaner (Incl. 90,91,92,93,94,96)  |
|     |             |     | (Use in 730561 assembly only)                       |
| 404 | 0.4450      |     | Description Final tends                             |
|     | 34158       |     | Bracket, Fuel tank                                  |
|     | 650665      |     | Screw, 1/4-14 x 7/8"                                |
|     | 34159       |     | Plate, Fuel tank mounting                           |
| 104 | 34186A      |     | Fuel Tank (Incl. 105 & 107) NOTE: These tanks       |
|     |             |     | were built with different size fuel inlet openings. |
|     |             |     | Tanks with the 1-3/16" I.D. opening use fuel cap    |
|     |             |     | 33032 or 34210. Tanks with the 1-1/2" I.D. opening  |
|     |             |     | use fuel cap 35355.                                 |
|     |             |     | •                                                   |

| Ref # Part Number                                                                                                                                                                                                                                                                                              | )          |
|----------------------------------------------------------------------------------------------------------------------------------------------------------------------------------------------------------------------------------------------------------------------------------------------------------------|------------|
| (Use as required)  105 35355 Fuel Cap (Red plastic) (Use as required)  105 410144B Fuel Cap (White Plastic)(Std.)(As req uired)  105 33032 Fuel Cap (Red Plastic) (Spurt resistant, Low (Use as required)  106 29774 Fuel Line (Braided, 8 1/4") (Use as required)  Fuel Line (Braided, 32") (Use as required) | )          |
| 105 410144B 105 33032 Fuel Cap (White Plastic)(Std.)(As req uired) Fuel Cap (Red Plastic) (Spurt resistant, Low (Use as required)  106 29774 Fuel Line (Braided, 8 1/4") (Use as required) Fuel Line (Braided, 32") (Use as required)                                                                          |            |
| 105 410144B 105 33032 Fuel Cap (White Plastic)(Std.)(As req uired) Fuel Cap (Red Plastic) (Spurt resistant, Low (Use as required)  106 29774 Fuel Line (Braided, 8 1/4") (Use as required) Fuel Line (Braided, 32") (Use as required)                                                                          |            |
| Fuel Cap (Red Plastic) (Spurt resistant, Low (Use as required)  106 29774 Fuel Line (Braided, 8 1/4") (Use as required)  106 30962 Fuel Line (Braided, 32") (Use as required)                                                                                                                                  |            |
| (Use as required)  106 29774  Fuel Line (Braided, 8 1/4") (Use as required)  106 30962  Fuel Line (Braided, 32") (Use as required)                                                                                                                                                                             | v profile) |
| 106 30962 Fuel Line (Braided, 32") (Úse as required)                                                                                                                                                                                                                                                           | , p. cc,   |
|                                                                                                                                                                                                                                                                                                                | d)         |
| 107 26460 Clamp, Fuel line (Use as required)                                                                                                                                                                                                                                                                   |            |
|                                                                                                                                                                                                                                                                                                                |            |
| 108 32158E Blower Housing (For electric starter)                                                                                                                                                                                                                                                               |            |
| 109 29747B Screw, 5/16-24 x 21/32"                                                                                                                                                                                                                                                                             |            |
| 110 27930A * Gasket, Exhaust flange                                                                                                                                                                                                                                                                            |            |
| 111C 391026 Opt.Spark Arrest Muf.(Incl.143,143A,1 43B)                                                                                                                                                                                                                                                         | )          |
| 111D 33714 Opt.Spark Arrest Muf.(Incl.112,143,14 4,14                                                                                                                                                                                                                                                          |            |
| 111E 34390 Deflector, Exhaust (Optional)                                                                                                                                                                                                                                                                       | ,          |
| 115 32125 Cup, Starter                                                                                                                                                                                                                                                                                         |            |
| 116 35009 Screen, Starter cup                                                                                                                                                                                                                                                                                  |            |
| 117 650815 Washer, Belleville                                                                                                                                                                                                                                                                                  |            |
| 118 8116 Nut, Hex                                                                                                                                                                                                                                                                                              |            |
| 119 29716 Screw, 1/4-28 x 7/16"                                                                                                                                                                                                                                                                                |            |
| 120 31691 Bracket, Air cleaner                                                                                                                                                                                                                                                                                 |            |
| 121 28820 Screw, 10-32 x 1/2"                                                                                                                                                                                                                                                                                  |            |
| 122 30727 Element, Air cleaner                                                                                                                                                                                                                                                                                 |            |
| 123 31715 Body, Air cleaner                                                                                                                                                                                                                                                                                    |            |
| 124 650152 Screw, 8-32 x 3/8"                                                                                                                                                                                                                                                                                  |            |
| 137 32410 Knob, Speed control                                                                                                                                                                                                                                                                                  |            |
| 138 34663 Spring, Speed control                                                                                                                                                                                                                                                                                |            |
| 139 650821 Screw, 10-32 x 1/2"                                                                                                                                                                                                                                                                                 |            |
| 143 650578 Screw, 8-18 x 3/8" (Use as required)                                                                                                                                                                                                                                                                |            |
| 143A 33171 Screen, Muffler (Use as required)                                                                                                                                                                                                                                                                   |            |
| 143A 33171 Screen, Mumer (Ose as required) 143B 33185 Cover & tube, Muffler (Use as require d)                                                                                                                                                                                                                 |            |
| 144 33700 Cover & Tube, Muffler (Use as require d)                                                                                                                                                                                                                                                             |            |
| 144A 33323 Screen, Muffler (Use as required)                                                                                                                                                                                                                                                                   |            |
| 145 34011A Dipstick (Incl. 146)                                                                                                                                                                                                                                                                                |            |
| 146 33590 "O" Ring                                                                                                                                                                                                                                                                                             |            |
| 147 33893A Oil Fill Tube                                                                                                                                                                                                                                                                                       |            |
| 169 28443 Nut, Conduit                                                                                                                                                                                                                                                                                         |            |
| 201B 730561 Air Cleaner Kit                                                                                                                                                                                                                                                                                    |            |
| (Incl.74,79,80,87,88,89,90,91,92,94,95,96,9                                                                                                                                                                                                                                                                    | 7 00 100   |
| (Inc. 74, 79,00,07,00,09,90,91,92,94,93,90,80,90,90,90,90,90,90,90,90,90,90,90,90,90                                                                                                                                                                                                                           |            |
| vented fully adjustable carburetor)                                                                                                                                                                                                                                                                            | illally    |
| ·                                                                                                                                                                                                                                                                                                              |            |
| 201 730164 Air Cleaner Ass'y. (Red                                                                                                                                                                                                                                                                             | ۱ م ۳۵۵ ۱  |
| Poly)(Incl.87,120,121,122,123,124 & 230)(A                                                                                                                                                                                                                                                                     | 45 req.)   |
| 201 730164 Air Cleaner Kit, Mini bike (Incl.87,120,121,1                                                                                                                                                                                                                                                       | 22,123 &   |
| 124) (Use as required)                                                                                                                                                                                                                                                                                         |            |
| 201A 730130 Muffler Adapter Kit (Incl.110,112)(As req.)                                                                                                                                                                                                                                                        |            |
| 230 34346 Decal, Instruction                                                                                                                                                                                                                                                                                   |            |
| 230 550223 Decal, Name                                                                                                                                                                                                                                                                                         |            |
| 230B 34144 Decal, Control                                                                                                                                                                                                                                                                                      |            |
| 231 30547A Breaker Assy (Used on Std. Point igni tion)                                                                                                                                                                                                                                                         |            |
| 231A 30548B Condenser                                                                                                                                                                                                                                                                                          |            |
| 232A 631021 Inlet, Needle Seat & Clip Assy.                                                                                                                                                                                                                                                                    |            |
| 240 611077 Alternator (Optional)                                                                                                                                                                                                                                                                               |            |

| Ref # | Part Number | Qty | Description                                                                                                                                                                                                                                                                                                 |
|-------|-------------|-----|-------------------------------------------------------------------------------------------------------------------------------------------------------------------------------------------------------------------------------------------------------------------------------------------------------------|
| 241   | 650868      |     | Screw, 8-18 x 1-1/8" (3 required)(Opt .)                                                                                                                                                                                                                                                                    |
| 242   | 611078      |     | Connector, A.C. Lighting (Optional)                                                                                                                                                                                                                                                                         |
| 242   | 611079      |     | Connector, D.C. Charging (Optional)                                                                                                                                                                                                                                                                         |
| 243   | 590610      |     | Tube, Centering (Optional)                                                                                                                                                                                                                                                                                  |
| 244   | 590613      |     | Alternator Shaft (Optional)                                                                                                                                                                                                                                                                                 |
| 250   | 632230      |     | Carburetor (Incl. 85) (Refer to Division 5, Section A, Page 182 for breakdown)                                                                                                                                                                                                                              |
| 251   | 611038      |     | Magneto NOTE: The complete magneto is not available as an assembly. The magneto number is shown for reference purposes only. Order component parts individually, as shown in parts list. (Refer to Division 5, Section B, page 39 for breakdown)                                                            |
| 252   | 590420A     |     | Rewind Starter (Refer to Division 5, Section C, page 25 for breakdown)                                                                                                                                                                                                                                      |
| 254   | 33328D      |     | Starter Motor Kit (110-120 volt) This 110-120 volt starter motor kit may have been added to this engine. It can be added only if cylinder hasdrilled and tapped starter mounting bosses and a ring gear flywheel (see#255). Refer to service number stamped on end cap of motor or on decal for identificat |
| 255   | 30811A      |     | Flywheel (Ring gear flywheel requiredon engines using 110-120 volt starter motor kits listed above) (Used on Std. point ignition before 1982)                                                                                                                                                               |
| 255   | 611042      |     | Flywheel (Ring gear flywheel requiredon engines using 110-120 volt starter motor kits listed above) (Used on Std. point ignition 1982 or later)                                                                                                                                                             |
| 255   | 611085      |     | Flywheel (Minimum ring gear flywheel required on engines using 110-120 volt starter motor kits listed above) (Used on solid state external ignition)                                                                                                                                                        |
| 256   | 33235A      |     | Gasket Set (Incl. items marked*)                                                                                                                                                                                                                                                                            |
|       |             |     |                                                                                                                                                                                                                                                                                                             |