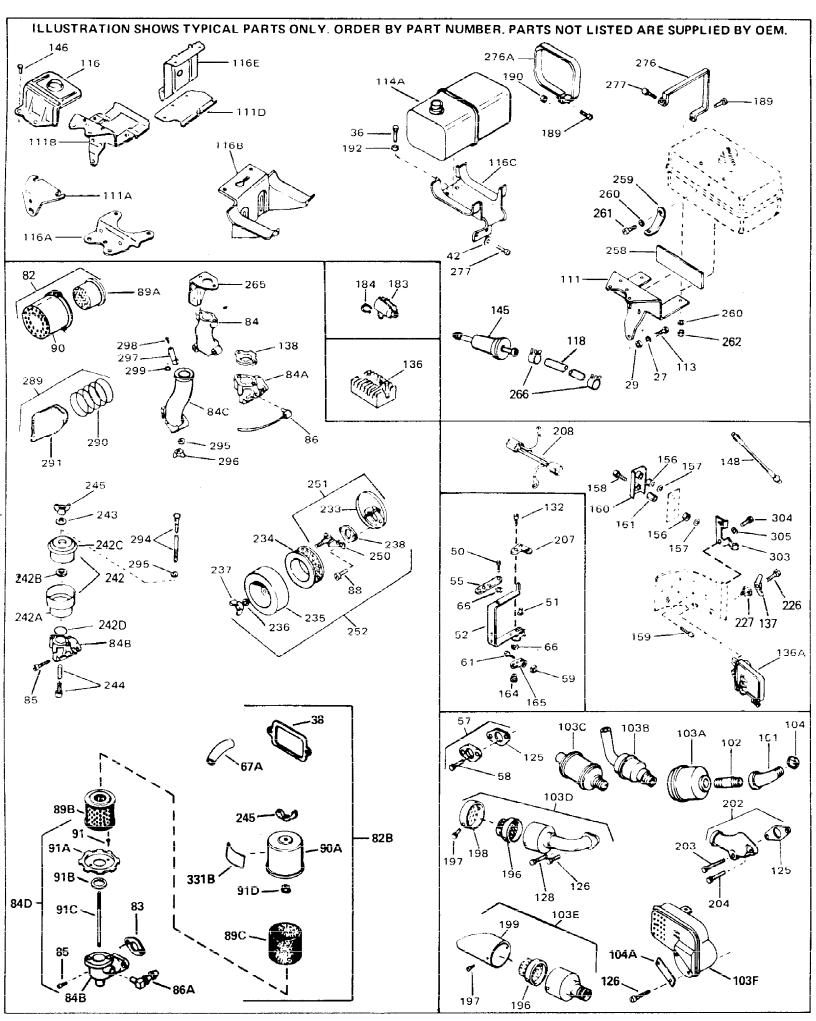

|     |                  | Qty | Description (P.L.O.)                                 |
|-----|------------------|-----|------------------------------------------------------|
|     | 33636            |     | Resistor Spark Plug (RJ-8C)                          |
|     | 34251            |     | Resistor Spark Plug                                  |
|     | 27896A           |     | * Gasket, Breather cover                             |
|     | 28423            |     | Body, Breather                                       |
|     | 28424            |     | Element, Breather                                    |
|     | 28425            |     | Cover, Valve spring                                  |
|     | 26073            |     | Washer (Use as required)                             |
|     | 650691           |     | Washer, Flat (Use as required)                       |
|     | 650690           |     | Washer, Belleville (Use as required)                 |
|     | 650128           |     | Screw, 10-24 x 1/2"                                  |
|     | 27915A           |     | * Gasket, Intake                                     |
|     | 30195A           |     | Flange, Carburetor (Incl. 79 & 80)                   |
|     | 30196<br>29716   |     | Screw, 5/16-18 x 3/4"<br>Screw, 1/4-28 x 7/16"       |
|     | 650548           |     | Screw, 8-32 x 5/16"                                  |
|     | 32326A           |     | Lever, Governor (New lever does not need 1 of        |
| 52  | 32320A           |     | 51,66,132,164,165,207)                               |
|     |                  |     | 51,00,132,104,103,207)                               |
|     | 30205            |     | Bracket, Adjusting                                   |
|     | 30824            |     | Link, Throttle                                       |
|     | 29216            |     | Nut, Lock, 10-32                                     |
|     | 29826            |     | Screw, 10-32 x 3/4"                                  |
|     | 29642            |     | Ring, Retaining                                      |
|     | 30699C           |     | Rod Assy., Governor (Incl. 64 & 65)                  |
| 63  | 30699B           |     | Governor Rod Ass'y. (This one-piece governor rodis   |
|     |                  |     | no longer used. It is replaced by 30699C ass'y.,Ref. |
|     |                  |     | no. 63A)                                             |
| 64  | 30700            |     | Yoke, Governor                                       |
| 65  | 650494           |     | Screw, 6-40 x 5/16"                                  |
| 66  | 29918            |     | Lockwasher, #8 E.T.                                  |
| 67  | 35350            |     | Tube, Breather                                       |
| 69  | 29747B           |     | Screw, 5/16-24 x 21/32"                              |
|     | 32158E           |     | Blower Housing (For elec.star.)(Incl. 134,135)       |
|     | 650815           |     | Washer, Belleville                                   |
|     | 8116             |     | Nut, Hex                                             |
| 73  | 29536            |     | Blower Housing Baffle (without electric starter      |
|     |                  |     | knock-out) (Use as required)                         |
| 73  | 35256A           |     | Blower Housing Baffle (with electric starter         |
|     |                  |     | knock-out) (Use as required) (Point Ignition)        |
| 74  | 650561           |     | Screw, 1/4-20 x 5/8"                                 |
|     | 650561<br>31688A |     | * Gasket, Carburetor                                 |
|     | 29752            |     | Nut & Lockwasher Assy., 1/4-28                       |
|     | 650572           |     | Screw, 1/4-28 x 1-1/8"                               |
|     | 730164           |     | Air Cleaner Ass'y. (Incl. 60, 83, 87, 88, 89, 90A &  |
| OZA | 700104           |     | 331B) (Use as required)                              |
|     | 0=0.40           |     | , (                                                  |
|     | 35349            |     | Ground Wire                                          |
|     | 29538            |     | Base, Engine mounting                                |
|     | 32401            |     | Muffler                                              |
|     | 31845            |     | Shaft, Mechanical governor                           |
|     | 30591            |     | Gear Assy., Governor (Incl. 109)                     |
|     | 30588A           |     | Spool, Governor                                      |
|     | 30590A           |     | Washer, Flat                                         |
|     | 29193            |     | Ring, Retaining                                      |
| 113 | 650561           |     | Screw, 1/4-20 x 5/8"                                 |

| Pof # | Part Number | Otv | Description                                                |
|-------|-------------|-----|------------------------------------------------------------|
|       | 31301       | Qty | Fuel Tank (Incl. 115)                                      |
|       |             |     |                                                            |
|       | 410144B     |     | Fuel Cap (White Plastic)(Std)(As required)                 |
| 115   | 33032       |     | Fuel Cap (Charcoal Plastic) (Spurt resistant, Low          |
|       |             |     | profile) (Use as required)                                 |
| 115   | 34210       |     | Fuel Cap (Ped Plastic) (Spurt resistant, High profile)     |
| 113   | 34210       |     | Fuel Cap (Red Plastic) (Spurt resistant, High profile)     |
|       |             |     | (Use as required)                                          |
| 115   | 35355       |     | Fuel Cap (Use as required)                                 |
|       | 29683       |     | Valve, Fuel shut-off                                       |
|       | 29774       |     | Fuel Line (Braided 8-1/4" 21 cm)(Use as req.)              |
|       | 30705       |     | Fuel Line (Braided 16") (41 cm) (Use as req.)              |
|       | 30962       |     |                                                            |
|       |             |     | Fuel Line (Braided 32") (81 cm) (Use as req.)              |
|       | 650128      |     | Screw, 10-24 x 1/2" (Use as required)                      |
|       | 30622A      |     | Extension, Blower housing                                  |
|       | 650542      |     | Screw, 5/16-18 x 3/4"                                      |
|       | 27930A      |     | Gasket, Exhaust                                            |
| 126   | 30196       |     | Screw, 5/16-18 x 3/4"                                      |
| 127   | 26073       |     | Washer (Use as required)                                   |
| 128   | 650694A     |     | Screw, 5/16-18 x 2" (Use as required)                      |
| 129   | 32589       |     | Key, Flywheel                                              |
| 130   | 31843A      |     | Bracket, Governor gear                                     |
|       | 650836      |     | Screw, 10-24 x 1/2"                                        |
|       | 650493      |     | Screw, 1/4-20 x 1-3/4"                                     |
|       | 30747       |     | Clip, Shorting                                             |
|       | 610118      |     | Cover, Spark plug (Use as required)                        |
|       | 650561      |     | Screw, 1/4-20 x 5/8" (Use as required)                     |
|       | 30939A      |     | Cover, Cylinder head                                       |
|       | 32125       |     | Cup, Starter                                               |
|       |             |     | ·                                                          |
|       | 590417      |     | Screen, Starter cup                                        |
|       | 26460       |     | Clamp, Fuel line                                           |
|       | 31461       |     | Bushing, Crankshaft (Use as required)                      |
|       | 610973      |     | Terminal Ass'y. (As req. on late prod uction)              |
|       | 27275       |     | Clip, Hi-tension wire (Use as require d)                   |
|       | 34246       |     | Clip, Ground wire (Use as required)                        |
| 331A  | 34346       |     | Decal, Instruction                                         |
| 332   | 30547A      |     | Contact Assy., Breaker                                     |
| 333   | 30548B      |     | Condenser                                                  |
| 334   | 631021      |     | Inlet Needle, Seat & Clip Assy.                            |
|       | 631459      |     | Carburetor (Incl. 75) (Refer to Division 5, Section A,     |
|       |             |     | page 100 for breakdown)                                    |
|       |             |     | ,                                                          |
| 337   | 610694A     |     | Magneto (w/ring gear for 110 volt sta rter) NOTE:          |
|       |             |     | The complete magneto is not available as an                |
|       |             |     | assembly. The magneto number is shown for                  |
|       |             |     | reference purposes only. Order component parts             |
|       |             |     | individually, as show in parts list. (Refer to Division 5, |
|       |             |     | Section B, page 24 for breakdown)                          |
| 000   | 500.400     |     | ,                                                          |
| 338   | 590420      |     | Rewind Starter (Refer to Division 5, Section C, page       |
|       |             |     | 25 for breakdown)                                          |
| 343   | 33239A      |     | Gasket Set (Incl. items marked*)                           |
| 010   | 33_00.      |     | castist out (international)                                |
|       |             |     |                                                            |