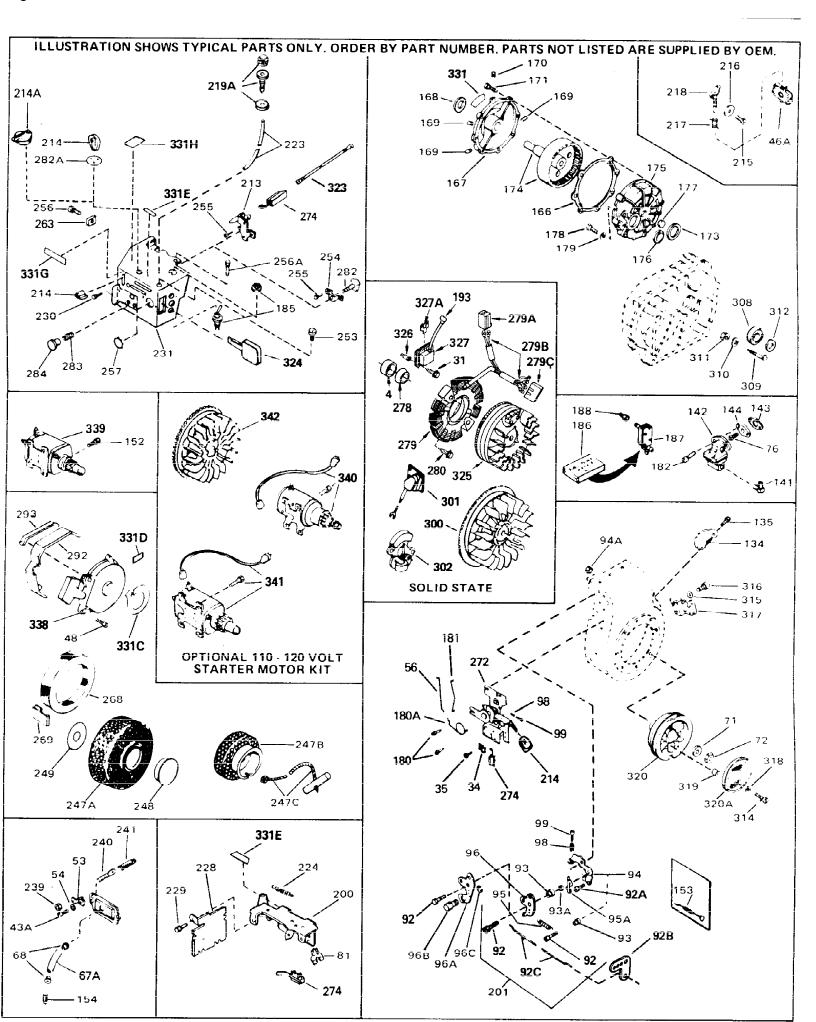

| Pof # | Part Number | Otv | Description                                                |
|-------|-------------|-----|------------------------------------------------------------|
|       | 31301       | Qty | Fuel Tank (Incl. 115)                                      |
|       |             |     |                                                            |
|       | 410144B     |     | Fuel Cap (White Plastic)(Std)(As required)                 |
| 115   | 33032       |     | Fuel Cap (Charcoal Plastic) (Spurt resistant, Low          |
|       |             |     | profile) (Use as required)                                 |
| 115   | 34210       |     | Fuel Cap (Ped Plastic) (Spurt resistant, High profile)     |
| 113   | 34210       |     | Fuel Cap (Red Plastic) (Spurt resistant, High profile)     |
|       |             |     | (Use as required)                                          |
| 115   | 35355       |     | Fuel Cap (Use as required)                                 |
|       | 29683       |     | Valve, Fuel shut-off                                       |
|       | 29774       |     | Fuel Line (Braided 8-1/4" 21 cm)(Use as req.)              |
|       | 30705       |     | Fuel Line (Braided 16") (41 cm) (Use as req.)              |
|       | 30962       |     |                                                            |
|       |             |     | Fuel Line (Braided 32") (81 cm) (Use as req.)              |
|       | 650128      |     | Screw, 10-24 x 1/2" (Use as required)                      |
|       | 30622A      |     | Extension, Blower housing                                  |
|       | 650542      |     | Screw, 5/16-18 x 3/4"                                      |
|       | 27930A      |     | Gasket, Exhaust                                            |
| 126   | 30196       |     | Screw, 5/16-18 x 3/4"                                      |
| 127   | 26073       |     | Washer (Use as required)                                   |
| 128   | 650694A     |     | Screw, 5/16-18 x 2" (Use as required)                      |
| 129   | 32589       |     | Key, Flywheel                                              |
| 130   | 31843A      |     | Bracket, Governor gear                                     |
|       | 650836      |     | Screw, 10-24 x 1/2"                                        |
|       | 650493      |     | Screw, 1/4-20 x 1-3/4"                                     |
|       | 30747       |     | Clip, Shorting                                             |
|       | 610118      |     | Cover, Spark plug (Use as required)                        |
|       | 650561      |     | Screw, 1/4-20 x 5/8" (Use as required)                     |
|       | 30939A      |     | Cover, Cylinder head                                       |
|       | 32125       |     | Cup, Starter                                               |
|       |             |     | ·                                                          |
|       | 590417      |     | Screen, Starter cup                                        |
|       | 26460       |     | Clamp, Fuel line                                           |
|       | 31461       |     | Bushing, Crankshaft (Use as required)                      |
|       | 610973      |     | Terminal Ass'y. (As req. on late prod uction)              |
|       | 27275       |     | Clip, Hi-tension wire (Use as require d)                   |
|       | 34246       |     | Clip, Ground wire (Use as required)                        |
| 331A  | 34346       |     | Decal, Instruction                                         |
| 332   | 30547A      |     | Contact Assy., Breaker                                     |
| 333   | 30548B      |     | Condenser                                                  |
| 334   | 631021      |     | Inlet Needle, Seat & Clip Assy.                            |
|       | 631459      |     | Carburetor (Incl. 75) (Refer to Division 5, Section A,     |
|       |             |     | page 100 for breakdown)                                    |
|       |             |     | ,                                                          |
| 337   | 610694A     |     | Magneto (w/ring gear for 110 volt sta rter) NOTE:          |
|       |             |     | The complete magneto is not available as an                |
|       |             |     | assembly. The magneto number is shown for                  |
|       |             |     | reference purposes only. Order component parts             |
|       |             |     | individually, as show in parts list. (Refer to Division 5, |
|       |             |     | Section B, page 24 for breakdown)                          |
| 000   | 500.400     |     | ,                                                          |
| 338   | 590420      |     | Rewind Starter (Refer to Division 5, Section C, page       |
|       |             |     | 25 for breakdown)                                          |
| 343   | 33239A      |     | Gasket Set (Incl. items marked*)                           |
| 010   | 33_00.      |     | castist out (international)                                |
|       |             |     |                                                            |

| Ref # | Part Number | Qty | Description                                                                                                                                                                                                                                                                                                  |
|-------|-------------|-----|--------------------------------------------------------------------------------------------------------------------------------------------------------------------------------------------------------------------------------------------------------------------------------------------------------------|
| 31    | 650489      |     | Screw, 1/4-20 x 5/8"                                                                                                                                                                                                                                                                                         |
| 34    | 27793       |     | Clip, Conduit (Use as required)                                                                                                                                                                                                                                                                              |
| 35    | 28942       |     | Screw, 10-32 x 3/8" (Use as required)                                                                                                                                                                                                                                                                        |
| 43A   | 650128      |     | Screw, 10-24 x 1/2"                                                                                                                                                                                                                                                                                          |
| 48    | 29716       |     | Screw, 1/4-28 x 7/16"                                                                                                                                                                                                                                                                                        |
| 56    | 30824       |     | Link, Throttle                                                                                                                                                                                                                                                                                               |
| 71    | 650815      |     | Washer, Belleville                                                                                                                                                                                                                                                                                           |
| 72    | 8116        |     | Nut, Hex                                                                                                                                                                                                                                                                                                     |
|       | 610118      |     | Cover, Spark plug (Use as required)                                                                                                                                                                                                                                                                          |
|       | 33109A      |     | Control Bracket (Incl. 224 & 274)                                                                                                                                                                                                                                                                            |
|       | 30826       |     | Spring, Extension                                                                                                                                                                                                                                                                                            |
|       | 650257      |     | Screw, 8-32 x 5/16"                                                                                                                                                                                                                                                                                          |
|       | 33134       |     | Cover, Carburetor                                                                                                                                                                                                                                                                                            |
|       | 32398       |     | Bracket, Choke                                                                                                                                                                                                                                                                                               |
|       | 28820       |     | Screw, 10-32 x 1/2"                                                                                                                                                                                                                                                                                          |
|       | 650765      |     | Screw, 10-32 x 1/2"                                                                                                                                                                                                                                                                                          |
|       | 650760      |     | Screw, 8-32 x 3/8"                                                                                                                                                                                                                                                                                           |
|       | 650764      |     | Nut, "U" Type (Use as required)                                                                                                                                                                                                                                                                              |
|       | 610973      |     | Terminal Ass'y. (As reg. on late prod uction)                                                                                                                                                                                                                                                                |
|       | 32397       |     | Plate Assy., Choke                                                                                                                                                                                                                                                                                           |
|       | 32399       |     | Spring, Choke stop                                                                                                                                                                                                                                                                                           |
|       | 32400       |     | Knob, Choke                                                                                                                                                                                                                                                                                                  |
|       | 31680       |     | Guard, Starter                                                                                                                                                                                                                                                                                               |
|       | 32576       |     | Seal, Snow guard                                                                                                                                                                                                                                                                                             |
|       | 31683       |     | Decal, Choke                                                                                                                                                                                                                                                                                                 |
|       | 35344       |     | Decal, Control                                                                                                                                                                                                                                                                                               |
|       | 31844       |     | Decal, Instruction                                                                                                                                                                                                                                                                                           |
|       | 590420      |     | Rewind Starter (Refer to Division 5, Section C, page                                                                                                                                                                                                                                                         |
| 330   | 030420      |     | 25 for breakdown)                                                                                                                                                                                                                                                                                            |
| 340   | 33328D      |     | Starter Motor Kit (110-120 Volt) This 110-120 volt starter motor kit may have been added to this engine. It can be added only if cylinder hasdrilled and tapped starter mounting bosses and a ring gear flywheel (see#342). Refer to service number stamped on end cap of motor, or on decal, for identifica |
| 342   | 30811A      |     | Flywheel (Ring gear flywheel requiredon engines using 110-120 volt starter kits listed above)                                                                                                                                                                                                                |
| 342   | 611042      |     | Flywheel (Used on Type letters H and above) (Std. Point ignition) (Ring gear flywheel required on engines using 110-120 volt starter kits listed above)                                                                                                                                                      |
| 342   | 611085      |     | Flywheel (Minimum ring gear flywheel required on engines using 110-120 volt starter kits listed above) (Use withSolid State ignition)                                                                                                                                                                        |