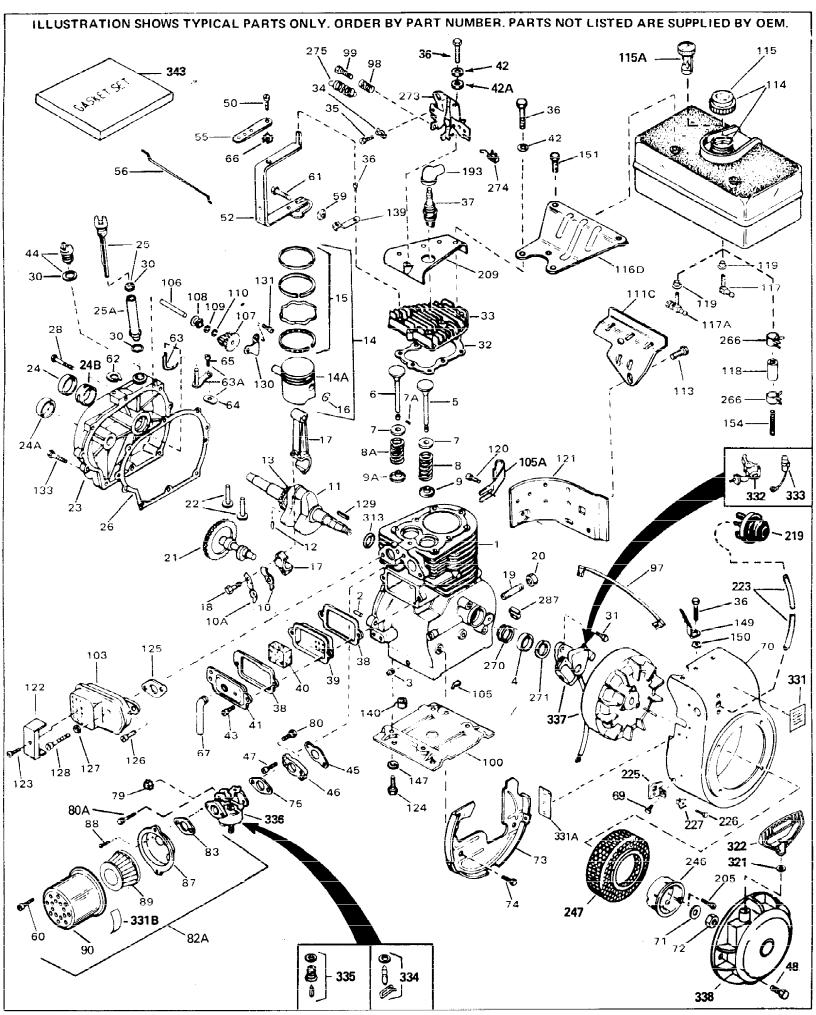

|      | Part Number | Qty | Description                                          |
|------|-------------|-----|------------------------------------------------------|
| 1    | 32586C      |     | Cylinder (Incl. 2, 3, 4 & 76) (2-3/4" Bore)          |
| 2    | 27652       |     | Pin, Dowel                                           |
| 3    | 27642       |     | Plug, Oil drain                                      |
| 4    | 32630       |     | Seal, Oil                                            |
|      | 32783       |     | Intake Valve (Std.) (Incl. 9)                        |
|      | 32784       |     | Intake Valve (1/32" OS) (Incl. 9)                    |
|      | 27878A      |     | Exhaust Valve (Std.) (Incl. 9)                       |
|      |             |     |                                                      |
|      | 27880A      |     | Exhaust Valve (1/32" OS) (Incl. 9)                   |
|      | 27882       |     | Cap, Upper valve spring                              |
| 7A   | 20810       |     | Pin, Valve spring retainer (Use as re quired)        |
| 8    | 27881       |     | Spring, Valve                                        |
| 8A   | 27881       |     | Spring, Valve                                        |
| 9A   | 32581       |     | Cap, Lower valve spring                              |
|      | 32581       |     | Cap, Lower valve spring                              |
|      | 32590       |     | Plate, Lock & Oil dipper (This plate may be replaced |
| 10/1 | 32390       |     |                                                      |
|      |             |     | by 34242 oil dipper but 650662C screw must be        |
|      |             |     | used.)                                               |
| 10   | 34242       |     | Dipper, Oil                                          |
|      | 32680A      |     |                                                      |
|      |             |     | Crankshaft (Incl. 12 & 13)                           |
|      | 29783       |     | Crankshaft Gear Pin (Early production )              |
| 13   | 27884       |     | Gear, Crankshaft (Used in early production) This     |
|      |             |     | gear is servicable onlywhen it is pinned to the      |
|      |             |     | crankshaft.                                          |
|      | 0.4=4=      |     |                                                      |
|      | 34517       |     | Piston, Pin & Ring Set (Std.) (2-3/4" Bore)          |
| 14   | 34518       |     | Piston, Pin & Ring Set (.010" OS)                    |
| 14   | 34519       |     | Piston, Pin & Ring Set (.020" OS)                    |
| 14A  | 32592B      |     | Piston & Pin Ass'y. (Std.)(2-3/4")(In cl.16)         |
|      | 32593B      |     | Piston & Pin Ass'y. (.010" OS) (Incl. 16)            |
|      | 32594B      |     | Piston & Pin Ass'y. (.020" OS) (Incl. 16)            |
|      | 32595       |     |                                                      |
|      |             |     | Ring Set (Std.) (2-3/4" Bore)                        |
|      | 32596       |     | Ring Set (.010" OS)                                  |
|      | 32597       |     | Ring Set (.020" OS)                                  |
| 16   | 27888       |     | Ring, Piston pin retaining                           |
| 17   | 32591C      |     | Rod Assy., Connecting (Incl. 10 & 18)                |
| 18   | 650662C     |     | Screw, Connecting rod (2 each)                       |
|      | 31857       |     | Nipple, Oil drain                                    |
|      | 30969       |     | Cap, Oil drain                                       |
|      |             |     | ·                                                    |
|      | 32115       |     | Camshaft (MCR)                                       |
|      | 34034       |     | Lifter, Valve                                        |
|      | 31303B      |     | Cover, Cylinder (Incl. 24, 106 & 279)                |
|      | 28427       |     | Seal, Oil                                            |
| 24B  | 31546       |     | Bushing, Crankshaft (Use as required)                |
| 25   | 31297       |     | Dipstick, Oil (Incl. 30)                             |
|      | 30684       |     | * Gasket, Cylinder cover                             |
|      | 650488      |     | Screw, 1/4-20 x 1-1/4"                               |
|      | 29673       |     | * Gasket, Oil filler                                 |
|      |             |     |                                                      |
|      | 650489      |     | Screw, 1/4-20 x 5/8"                                 |
|      | 32631A      |     | * Gasket, Cylinder head                              |
| 33   | 30938A      |     | Head, Cylinder                                       |
| 34   | 27793       |     | Clip, Conduit (Use as required)                      |
|      | 28942       |     | Screw, 10-32 x 3/8" (Use as required)                |
|      | 650697A     |     | Screw, 5/16-18 x 2-1/2" (Use as required)            |
|      | 650695A     |     | Screw, 5/16-18 x 2-1/4" (Use as required)            |
|      |             |     |                                                      |
| 36   | 650694A     |     | Screw, 5/16-18 x 2" (Use as required)                |

|     |                  | Qty | Description (P.L.O.)                                 |
|-----|------------------|-----|------------------------------------------------------|
|     | 33636            |     | Resistor Spark Plug (RJ-8C)                          |
|     | 34251            |     | Resistor Spark Plug                                  |
|     | 27896A           |     | * Gasket, Breather cover                             |
|     | 28423            |     | Body, Breather                                       |
|     | 28424            |     | Element, Breather                                    |
|     | 28425            |     | Cover, Valve spring                                  |
|     | 26073            |     | Washer (Use as required)                             |
|     | 650691           |     | Washer, Flat (Use as required)                       |
|     | 650690           |     | Washer, Belleville (Use as required)                 |
|     | 650128           |     | Screw, 10-24 x 1/2"                                  |
|     | 27915A           |     | * Gasket, Intake                                     |
|     | 30195A           |     | Flange, Carburetor (Incl. 79 & 80)                   |
|     | 30196<br>29716   |     | Screw, 5/16-18 x 3/4"<br>Screw, 1/4-28 x 7/16"       |
|     | 650548           |     | Screw, 8-32 x 5/16"                                  |
|     | 32326A           |     | Lever, Governor (New lever does not need 1 of        |
| 52  | 32320A           |     | 51,66,132,164,165,207)                               |
|     |                  |     | 51,00,132,104,103,207)                               |
|     | 30205            |     | Bracket, Adjusting                                   |
|     | 30824            |     | Link, Throttle                                       |
|     | 29216            |     | Nut, Lock, 10-32                                     |
|     | 29826            |     | Screw, 10-32 x 3/4"                                  |
|     | 29642            |     | Ring, Retaining                                      |
|     | 30699C           |     | Rod Assy., Governor (Incl. 64 & 65)                  |
| 63  | 30699B           |     | Governor Rod Ass'y. (This one-piece governor rodis   |
|     |                  |     | no longer used. It is replaced by 30699C ass'y.,Ref. |
|     |                  |     | no. 63A)                                             |
| 64  | 30700            |     | Yoke, Governor                                       |
| 65  | 650494           |     | Screw, 6-40 x 5/16"                                  |
| 66  | 29918            |     | Lockwasher, #8 E.T.                                  |
| 67  | 35350            |     | Tube, Breather                                       |
| 69  | 29747B           |     | Screw, 5/16-24 x 21/32"                              |
|     | 32158E           |     | Blower Housing (For elec.star.)(Incl. 134,135)       |
|     | 650815           |     | Washer, Belleville                                   |
|     | 8116             |     | Nut, Hex                                             |
| 73  | 29536            |     | Blower Housing Baffle (without electric starter      |
|     |                  |     | knock-out) (Use as required)                         |
| 73  | 35256A           |     | Blower Housing Baffle (with electric starter         |
|     |                  |     | knock-out) (Use as required) (Point Ignition)        |
| 74  | 650561           |     | Screw, 1/4-20 x 5/8"                                 |
|     | 650561<br>31688A |     | * Gasket, Carburetor                                 |
|     | 29752            |     | Nut & Lockwasher Assy., 1/4-28                       |
|     | 650572           |     | Screw, 1/4-28 x 1-1/8"                               |
|     | 730164           |     | Air Cleaner Ass'y. (Incl. 60, 83, 87, 88, 89, 90A &  |
| OZA | 700104           |     | 331B) (Use as required)                              |
|     | 0=0.40           |     | , (                                                  |
|     | 35349            |     | Ground Wire                                          |
|     | 29538            |     | Base, Engine mounting                                |
|     | 32401            |     | Muffler                                              |
|     | 31845            |     | Shaft, Mechanical governor                           |
|     | 30591            |     | Gear Assy., Governor (Incl. 109)                     |
|     | 30588A           |     | Spool, Governor                                      |
|     | 30590A           |     | Washer, Flat                                         |
|     | 29193            |     | Ring, Retaining                                      |
| 113 | 650561           |     | Screw, 1/4-20 x 5/8"                                 |

| Pof # | Part Number | Otv | Description                                                |
|-------|-------------|-----|------------------------------------------------------------|
|       | 31301       | Qty | Fuel Tank (Incl. 115)                                      |
|       |             |     |                                                            |
|       | 410144B     |     | Fuel Cap (White Plastic)(Std)(As required)                 |
| 115   | 33032       |     | Fuel Cap (Charcoal Plastic) (Spurt resistant, Low          |
|       |             |     | profile) (Use as required)                                 |
| 115   | 34210       |     | Fuel Cap (Ped Plastic) (Spurt resistant, High profile)     |
| 113   | 34210       |     | Fuel Cap (Red Plastic) (Spurt resistant, High profile)     |
|       |             |     | (Use as required)                                          |
| 115   | 35355       |     | Fuel Cap (Use as required)                                 |
|       | 29683       |     | Valve, Fuel shut-off                                       |
|       | 29774       |     | Fuel Line (Braided 8-1/4" 21 cm)(Use as req.)              |
|       | 30705       |     | Fuel Line (Braided 16") (41 cm) (Use as req.)              |
|       | 30962       |     |                                                            |
|       |             |     | Fuel Line (Braided 32") (81 cm) (Use as req.)              |
|       | 650128      |     | Screw, 10-24 x 1/2" (Use as required)                      |
|       | 30622A      |     | Extension, Blower housing                                  |
|       | 650542      |     | Screw, 5/16-18 x 3/4"                                      |
|       | 27930A      |     | Gasket, Exhaust                                            |
| 126   | 30196       |     | Screw, 5/16-18 x 3/4"                                      |
| 127   | 26073       |     | Washer (Use as required)                                   |
| 128   | 650694A     |     | Screw, 5/16-18 x 2" (Use as required)                      |
| 129   | 32589       |     | Key, Flywheel                                              |
| 130   | 31843A      |     | Bracket, Governor gear                                     |
|       | 650836      |     | Screw, 10-24 x 1/2"                                        |
|       | 650493      |     | Screw, 1/4-20 x 1-3/4"                                     |
|       | 30747       |     | Clip, Shorting                                             |
|       | 610118      |     | Cover, Spark plug (Use as required)                        |
|       | 650561      |     | Screw, 1/4-20 x 5/8" (Use as required)                     |
|       | 30939A      |     | Cover, Cylinder head                                       |
|       | 32125       |     | Cup, Starter                                               |
|       |             |     | ·                                                          |
|       | 590417      |     | Screen, Starter cup                                        |
|       | 26460       |     | Clamp, Fuel line                                           |
|       | 31461       |     | Bushing, Crankshaft (Use as required)                      |
|       | 610973      |     | Terminal Ass'y. (As req. on late prod uction)              |
|       | 27275       |     | Clip, Hi-tension wire (Use as require d)                   |
|       | 34246       |     | Clip, Ground wire (Use as required)                        |
| 331A  | 34346       |     | Decal, Instruction                                         |
| 332   | 30547A      |     | Contact Assy., Breaker                                     |
| 333   | 30548B      |     | Condenser                                                  |
| 334   | 631021      |     | Inlet Needle, Seat & Clip Assy.                            |
|       | 631459      |     | Carburetor (Incl. 75) (Refer to Division 5, Section A,     |
|       |             |     | page 100 for breakdown)                                    |
|       |             |     | ,                                                          |
| 337   | 610694A     |     | Magneto (w/ring gear for 110 volt sta rter) NOTE:          |
|       |             |     | The complete magneto is not available as an                |
|       |             |     | assembly. The magneto number is shown for                  |
|       |             |     | reference purposes only. Order component parts             |
|       |             |     | individually, as show in parts list. (Refer to Division 5, |
|       |             |     | Section B, page 24 for breakdown)                          |
| 000   | 500.400     |     | ,                                                          |
| 338   | 590420      |     | Rewind Starter (Refer to Division 5, Section C, page       |
|       |             |     | 25 for breakdown)                                          |
| 343   | 33239A      |     | Gasket Set (Incl. items marked*)                           |
| 010   | 33_00.      |     | castist out (international)                                |
|       |             |     |                                                            |