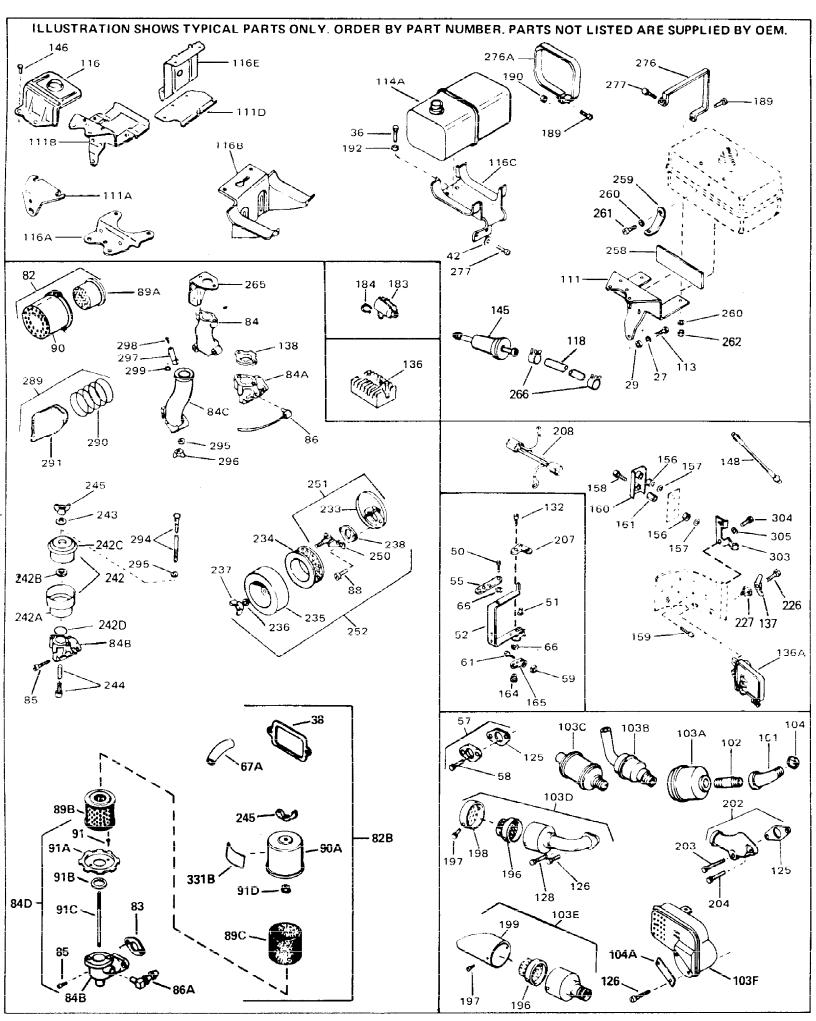

| Ref #                                                                                                                                                                   | Part Number                                                                                                                                                                                                                                                                      | Qty | Description                                                                                                                                                                                                                                                                                                                                                                                                                                                                                                                                                                                                                                                                                                                                                                                                                                                                                                      |
|-------------------------------------------------------------------------------------------------------------------------------------------------------------------------|----------------------------------------------------------------------------------------------------------------------------------------------------------------------------------------------------------------------------------------------------------------------------------|-----|------------------------------------------------------------------------------------------------------------------------------------------------------------------------------------------------------------------------------------------------------------------------------------------------------------------------------------------------------------------------------------------------------------------------------------------------------------------------------------------------------------------------------------------------------------------------------------------------------------------------------------------------------------------------------------------------------------------------------------------------------------------------------------------------------------------------------------------------------------------------------------------------------------------|
| 2<br>3<br>4<br>5<br>5<br>6<br>7<br>7A<br>8A<br>8<br>9A<br>9                                                                                                             | 32586C<br>27652<br>27642<br>32630<br>32783<br>32784<br>27878A<br>27880A<br>27882<br>20810<br>27881<br>32581<br>32581<br>32581                                                                                                                                                    |     | Cylinder (Incl. 2, 3, 4 & 76) (2-3/4" Bore) Pin, Dowel Plug, Oil drain Seal, Oil Intake Valve (Std.) (Incl. 9) Intake Valve (1/32" OS) (Incl. 9) Exhaust Valve (Std.) (Incl. 9) Exhaust Valve (1/32" OS) (Incl. 9) Cap, Upper valve spring Pin, Valve spring retainer (Use as re quired) Spring, Valve Spring, Valve Cap, Lower valve spring Cap, Lower valve spring Plate, Lock & Oil dipper (This plate may be replaced by 34242 oil dipper but 650662C screw must be used.)                                                                                                                                                                                                                                                                                                                                                                                                                                   |
| 11<br>12                                                                                                                                                                | 34242<br>32670<br>29783<br>27884                                                                                                                                                                                                                                                 |     | Dipper, Oil Crankshaft (Incl. 12 & 13) Crankshaft Gear Pin (Early production) Gear, Crankshaft (Used in early production) This gear is servicable onlywhen it is pinned to the crankshaft.                                                                                                                                                                                                                                                                                                                                                                                                                                                                                                                                                                                                                                                                                                                       |
| 14A<br>14A<br>14<br>14<br>15<br>15<br>15<br>16<br>17<br>18<br>21<br>22<br>23<br>24B<br>24<br>25<br>26<br>28<br>30<br>31<br>31<br>32<br>33<br>34<br>35<br>36<br>36<br>36 | 32592B<br>32594B<br>34517<br>34518<br>34519<br>32595<br>32596<br>32597<br>27888<br>32591C<br>650662C<br>32115<br>34034<br>31303B<br>31546<br>28427<br>29668<br>30684<br>650488<br>29673<br>650489<br>650516<br>32631A<br>30938A<br>27793<br>28942<br>650695A<br>650694A<br>33636 |     | Piston & Pin Ass'y. (Std.)(2-3/4")(In cl.16) Piston & Pin Ass'y. (.010" OS) (Incl. 16) Piston & Pin Ass'y. (.020" OS) (Incl. 16) Piston, Pin & Ring Set (Std.) (2-3/4" Bore) Piston, Pin & Ring Set (.010" OS) Piston, Pin & Ring Set (.020" OS) Ring Set (Std.) (2-3/4" Bore) Ring Set (.010" OS) Ring Set (.020" OS) Ring, Piston pin retaining Rod Assy., Connecting (Incl. 10 & 18) Screw, Connecting rod (2 each) Camshaft (MCR) Lifter, Valve Cover, Cylinder (Incl. 24, 106 & 279) Bushing, Crankshaft (Use as required) Seal, Oil Dipstick, Oil (Incl. 30) * Gasket, Cylinder cover Screw, 1/4-20 x 1-1/4" * Gasket, Oil filler Screw, 1/4-20 x 5/8" Screw, 1/4-20 x 1-1/8" * Gasket, Cylinder head Head, Cylinder Clip, Conduit (Use as required) Screw, 5/16-18 x 2-1/2" (Use as required) Screw, 5/16-18 x 2-1/4" (Use as required) Screw, 5/16-18 x 2" (Use as required) Resistor Spark Plug (RJ-8C) |