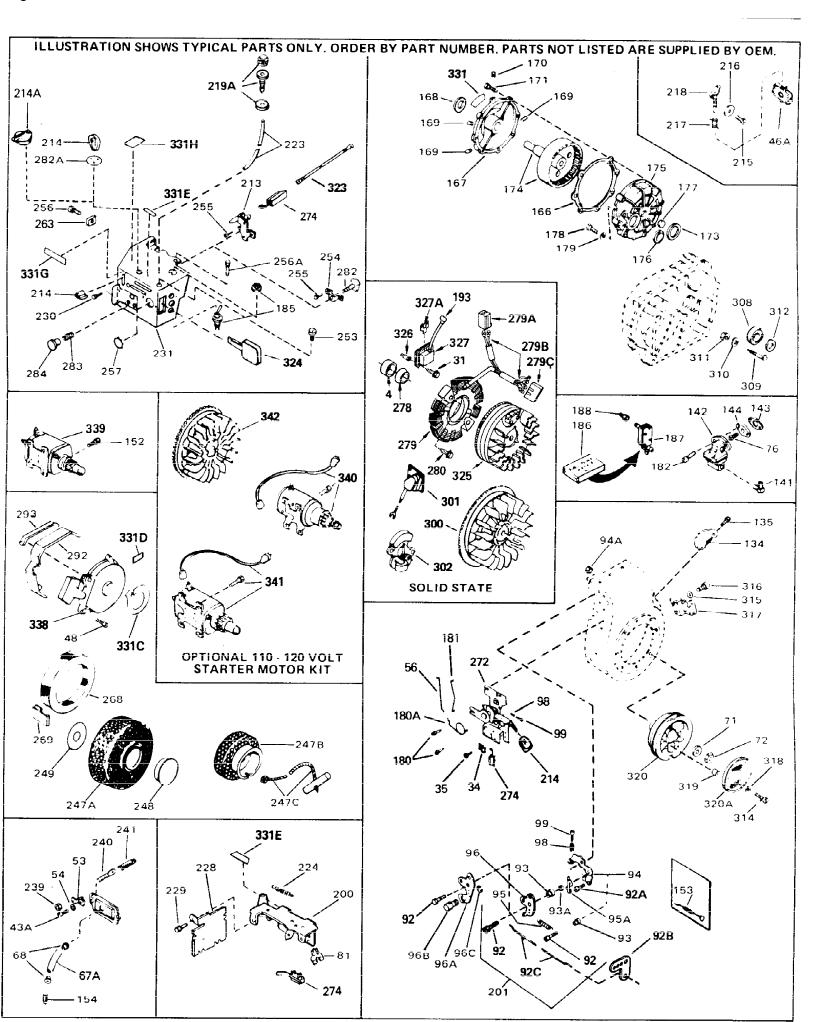

| Ref #                                                                                                                                                                   | Part Number                                                                                                                                                                                                                                                                      | Qty | Description                                                                                                                                                                                                                                                                                                                                                                                                                                                                                                                                                                                                                                                                                                                                                                                                                                                                                                      |
|-------------------------------------------------------------------------------------------------------------------------------------------------------------------------|----------------------------------------------------------------------------------------------------------------------------------------------------------------------------------------------------------------------------------------------------------------------------------|-----|------------------------------------------------------------------------------------------------------------------------------------------------------------------------------------------------------------------------------------------------------------------------------------------------------------------------------------------------------------------------------------------------------------------------------------------------------------------------------------------------------------------------------------------------------------------------------------------------------------------------------------------------------------------------------------------------------------------------------------------------------------------------------------------------------------------------------------------------------------------------------------------------------------------|
| 2<br>3<br>4<br>5<br>5<br>6<br>7<br>7A<br>8A<br>8<br>9A<br>9                                                                                                             | 32586C<br>27652<br>27642<br>32630<br>32783<br>32784<br>27878A<br>27880A<br>27882<br>20810<br>27881<br>32581<br>32581<br>32581                                                                                                                                                    |     | Cylinder (Incl. 2, 3, 4 & 76) (2-3/4" Bore) Pin, Dowel Plug, Oil drain Seal, Oil Intake Valve (Std.) (Incl. 9) Intake Valve (1/32" OS) (Incl. 9) Exhaust Valve (Std.) (Incl. 9) Exhaust Valve (1/32" OS) (Incl. 9) Cap, Upper valve spring Pin, Valve spring retainer (Use as re quired) Spring, Valve Spring, Valve Cap, Lower valve spring Cap, Lower valve spring Plate, Lock & Oil dipper (This plate may be replaced by 34242 oil dipper but 650662C screw must be used.)                                                                                                                                                                                                                                                                                                                                                                                                                                   |
| 11<br>12                                                                                                                                                                | 34242<br>32670<br>29783<br>27884                                                                                                                                                                                                                                                 |     | Dipper, Oil Crankshaft (Incl. 12 & 13) Crankshaft Gear Pin (Early production) Gear, Crankshaft (Used in early production) This gear is servicable onlywhen it is pinned to the crankshaft.                                                                                                                                                                                                                                                                                                                                                                                                                                                                                                                                                                                                                                                                                                                       |
| 14A<br>14A<br>14<br>14<br>15<br>15<br>15<br>16<br>17<br>18<br>21<br>22<br>23<br>24B<br>24<br>25<br>26<br>28<br>30<br>31<br>31<br>32<br>33<br>34<br>35<br>36<br>36<br>36 | 32592B<br>32594B<br>34517<br>34518<br>34519<br>32595<br>32596<br>32597<br>27888<br>32591C<br>650662C<br>32115<br>34034<br>31303B<br>31546<br>28427<br>29668<br>30684<br>650488<br>29673<br>650489<br>650516<br>32631A<br>30938A<br>27793<br>28942<br>650695A<br>650694A<br>33636 |     | Piston & Pin Ass'y. (Std.)(2-3/4")(In cl.16) Piston & Pin Ass'y. (.010" OS) (Incl. 16) Piston & Pin Ass'y. (.020" OS) (Incl. 16) Piston, Pin & Ring Set (Std.) (2-3/4" Bore) Piston, Pin & Ring Set (.010" OS) Piston, Pin & Ring Set (.020" OS) Ring Set (Std.) (2-3/4" Bore) Ring Set (.010" OS) Ring Set (.020" OS) Ring, Piston pin retaining Rod Assy., Connecting (Incl. 10 & 18) Screw, Connecting rod (2 each) Camshaft (MCR) Lifter, Valve Cover, Cylinder (Incl. 24, 106 & 279) Bushing, Crankshaft (Use as required) Seal, Oil Dipstick, Oil (Incl. 30) * Gasket, Cylinder cover Screw, 1/4-20 x 1-1/4" * Gasket, Oil filler Screw, 1/4-20 x 5/8" Screw, 1/4-20 x 1-1/8" * Gasket, Cylinder head Head, Cylinder Clip, Conduit (Use as required) Screw, 5/16-18 x 2-1/2" (Use as required) Screw, 5/16-18 x 2-1/4" (Use as required) Screw, 5/16-18 x 2" (Use as required) Resistor Spark Plug (RJ-8C) |