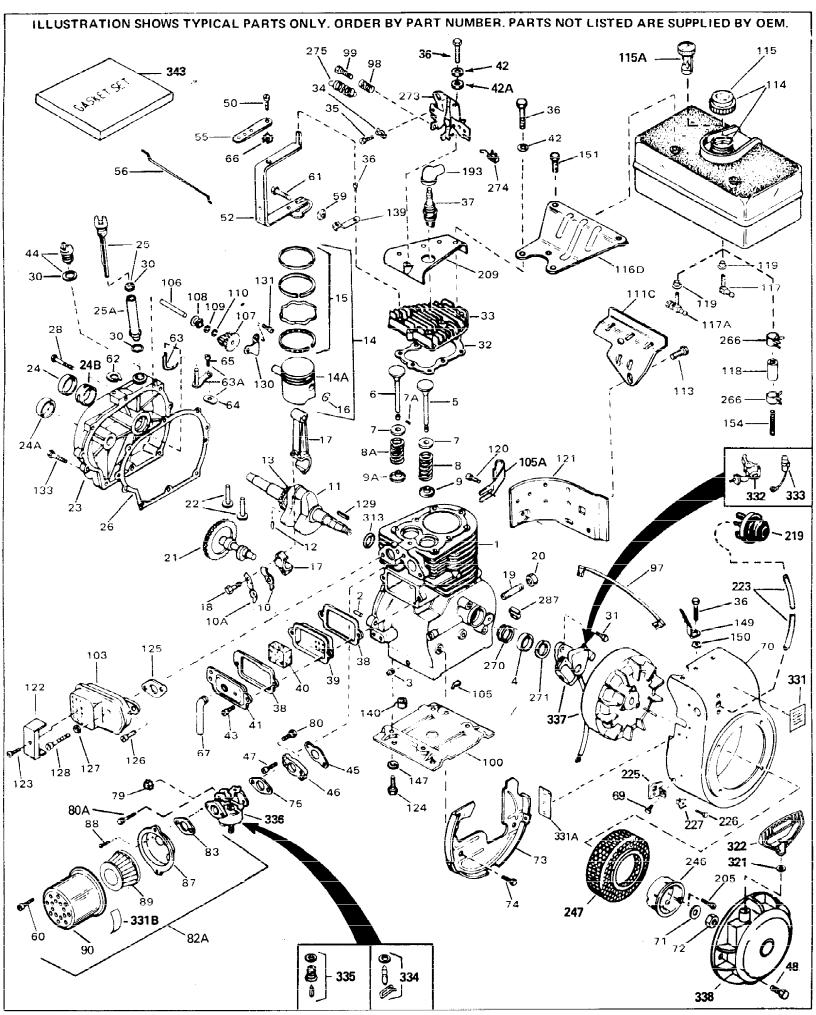

| Ref #                                                                                                                                                                   | Part Number                                                                                                                                                                                                                                                                      | Qty | Description                                                                                                                                                                                                                                                                                                                                                                                                                                                                                                                                                                                                                                                                                                                                                                                                                                                                                                      |
|-------------------------------------------------------------------------------------------------------------------------------------------------------------------------|----------------------------------------------------------------------------------------------------------------------------------------------------------------------------------------------------------------------------------------------------------------------------------|-----|------------------------------------------------------------------------------------------------------------------------------------------------------------------------------------------------------------------------------------------------------------------------------------------------------------------------------------------------------------------------------------------------------------------------------------------------------------------------------------------------------------------------------------------------------------------------------------------------------------------------------------------------------------------------------------------------------------------------------------------------------------------------------------------------------------------------------------------------------------------------------------------------------------------|
| 2<br>3<br>4<br>5<br>5<br>6<br>7<br>7A<br>8A<br>8<br>9A<br>9                                                                                                             | 32586C<br>27652<br>27642<br>32630<br>32783<br>32784<br>27878A<br>27880A<br>27882<br>20810<br>27881<br>32581<br>32581<br>32581                                                                                                                                                    |     | Cylinder (Incl. 2, 3, 4 & 76) (2-3/4" Bore) Pin, Dowel Plug, Oil drain Seal, Oil Intake Valve (Std.) (Incl. 9) Intake Valve (1/32" OS) (Incl. 9) Exhaust Valve (Std.) (Incl. 9) Exhaust Valve (1/32" OS) (Incl. 9) Cap, Upper valve spring Pin, Valve spring retainer (Use as re quired) Spring, Valve Spring, Valve Cap, Lower valve spring Cap, Lower valve spring Plate, Lock & Oil dipper (This plate may be replaced by 34242 oil dipper but 650662C screw must be used.)                                                                                                                                                                                                                                                                                                                                                                                                                                   |
| 11<br>12                                                                                                                                                                | 34242<br>32670<br>29783<br>27884                                                                                                                                                                                                                                                 |     | Dipper, Oil Crankshaft (Incl. 12 & 13) Crankshaft Gear Pin (Early production) Gear, Crankshaft (Used in early production) This gear is servicable onlywhen it is pinned to the crankshaft.                                                                                                                                                                                                                                                                                                                                                                                                                                                                                                                                                                                                                                                                                                                       |
| 14A<br>14A<br>14<br>14<br>15<br>15<br>15<br>16<br>17<br>18<br>21<br>22<br>23<br>24B<br>24<br>25<br>26<br>28<br>30<br>31<br>31<br>32<br>33<br>34<br>35<br>36<br>36<br>36 | 32592B<br>32594B<br>34517<br>34518<br>34519<br>32595<br>32596<br>32597<br>27888<br>32591C<br>650662C<br>32115<br>34034<br>31303B<br>31546<br>28427<br>29668<br>30684<br>650488<br>29673<br>650489<br>650516<br>32631A<br>30938A<br>27793<br>28942<br>650695A<br>650694A<br>33636 |     | Piston & Pin Ass'y. (Std.)(2-3/4")(In cl.16) Piston & Pin Ass'y. (.010" OS) (Incl. 16) Piston & Pin Ass'y. (.020" OS) (Incl. 16) Piston, Pin & Ring Set (Std.) (2-3/4" Bore) Piston, Pin & Ring Set (.010" OS) Piston, Pin & Ring Set (.020" OS) Ring Set (Std.) (2-3/4" Bore) Ring Set (.010" OS) Ring Set (.020" OS) Ring, Piston pin retaining Rod Assy., Connecting (Incl. 10 & 18) Screw, Connecting rod (2 each) Camshaft (MCR) Lifter, Valve Cover, Cylinder (Incl. 24, 106 & 279) Bushing, Crankshaft (Use as required) Seal, Oil Dipstick, Oil (Incl. 30) * Gasket, Cylinder cover Screw, 1/4-20 x 1-1/4" * Gasket, Oil filler Screw, 1/4-20 x 5/8" Screw, 1/4-20 x 1-1/8" * Gasket, Cylinder head Head, Cylinder Clip, Conduit (Use as required) Screw, 5/16-18 x 2-1/2" (Use as required) Screw, 5/16-18 x 2-1/4" (Use as required) Screw, 5/16-18 x 2" (Use as required) Resistor Spark Plug (RJ-8C) |