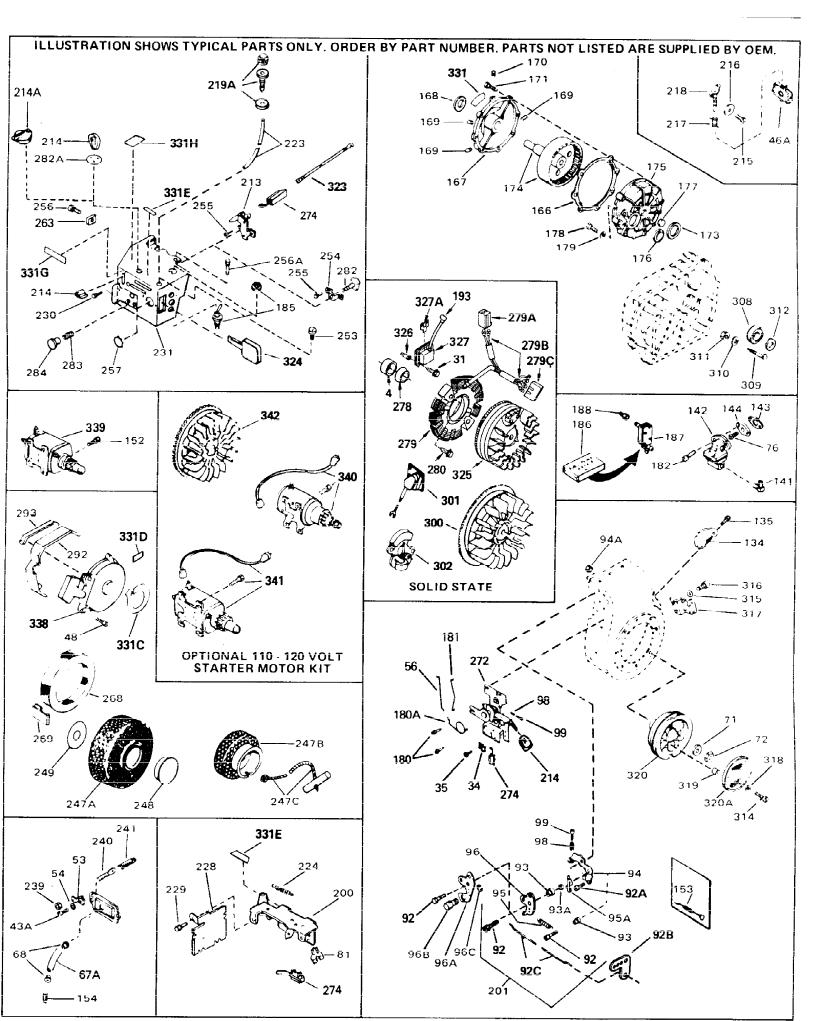

343 33239A

| Ref # | Part Number Qty | Description                                                                                                                                                                                                                                     |
|-------|-----------------|-------------------------------------------------------------------------------------------------------------------------------------------------------------------------------------------------------------------------------------------------|
| 99    | 650549          | Screw, 5-40 x 7/16"                                                                                                                                                                                                                             |
| 100   | 31757           | Base, Engine mounting                                                                                                                                                                                                                           |
| 106   | 31845           | Shaft, Mechanical governor                                                                                                                                                                                                                      |
| 107   | 30591           | Gear Assy., Governor (Incl. 109)                                                                                                                                                                                                                |
| 108   | 30588A          | Spool, Governor                                                                                                                                                                                                                                 |
| 109   | 30590A          | Washer, Flat                                                                                                                                                                                                                                    |
| 110   | 29193           | Ring, Retaining                                                                                                                                                                                                                                 |
|       | 30063           | Screw, 1/4-20 x 1/2"                                                                                                                                                                                                                            |
|       | 410144B         | Fuel Cap (White Plastic)(Std)(As required)                                                                                                                                                                                                      |
|       | 33032           | Fuel Cap (Charcoal Plastic) (Spurt resistant, Low                                                                                                                                                                                               |
|       |                 | profile) (Use as required)                                                                                                                                                                                                                      |
| 445   | 0.404.0         |                                                                                                                                                                                                                                                 |
| 115   | 34210           | Fuel Cap (Red Plastic) (Spurt resistant, High profile)                                                                                                                                                                                          |
|       |                 | (Use as required)                                                                                                                                                                                                                               |
| 115   | 35355           | Fuel Cap (Use as required)                                                                                                                                                                                                                      |
|       | 29774           | Fuel Line (Braided 8-1/4" 21 cm)(Use as req.)                                                                                                                                                                                                   |
|       | 30705           | Fuel Line (Braided 16") (41 cm) (Use as req.)                                                                                                                                                                                                   |
|       | 30962           | Fuel Line (Braided 32") (81 cm) (Use as req.)                                                                                                                                                                                                   |
|       | 650128          | Screw, 10-24 x 1/2" (Use as required)                                                                                                                                                                                                           |
|       | 30622A          | Extension, Blower housing                                                                                                                                                                                                                       |
|       | 650542          | Screw, 5/16-18 x 3/4"                                                                                                                                                                                                                           |
|       | 26073           | Washer (Use as required)                                                                                                                                                                                                                        |
|       | 650694A         | Screw, 5/16-18 x 2" (Use as required)                                                                                                                                                                                                           |
|       | 32589           | Key, Flywheel                                                                                                                                                                                                                                   |
|       | 31843A          | Bracket, Governor gear                                                                                                                                                                                                                          |
|       | 650836          | Screw, 10-24 x 1/2"                                                                                                                                                                                                                             |
|       | 650493          | Screw, 1/4-20 x 1-3/4"                                                                                                                                                                                                                          |
|       | 30747           | Clip, Shorting                                                                                                                                                                                                                                  |
|       | 610118          | Cover, Spark plug (Use as required)                                                                                                                                                                                                             |
|       | 650561          | Screw, 1/4-20 x 5/8" (Use as required )                                                                                                                                                                                                         |
|       | 30939A          | Cover, Cylinder head                                                                                                                                                                                                                            |
|       | 32125           | Cup, Starter                                                                                                                                                                                                                                    |
|       | 590417          | Screen, Starter cup                                                                                                                                                                                                                             |
|       | 26460           | Clamp, Fuel line                                                                                                                                                                                                                                |
|       | 31461           | Bushing, Crankshaft (Use as required)                                                                                                                                                                                                           |
|       | 33876           | Gasket, Stator                                                                                                                                                                                                                                  |
|       | 610973          | Terminal Ass'y. (As req. on late prod uction)                                                                                                                                                                                                   |
|       | 27275           | Clip, Hi-tension wire (Use as require d)                                                                                                                                                                                                        |
|       | 34246           | Clip, Ground wire (Use as required)                                                                                                                                                                                                             |
|       | 34346           | Decal, Instruction                                                                                                                                                                                                                              |
|       | 30547A          | Contact Assy., Breaker                                                                                                                                                                                                                          |
|       | 30548B          | Condenser                                                                                                                                                                                                                                       |
|       | 631021          | Inlet Needle, Seat & Clip Assy.                                                                                                                                                                                                                 |
|       | 631454          | Carburetor (Incl. 75) (Refer to Division 5, Section A,                                                                                                                                                                                          |
| 330   | 031434          | page 100 for breakdown)                                                                                                                                                                                                                         |
|       |                 | page 100 for breakdown)                                                                                                                                                                                                                         |
| 337   | 611038          | Magneto NOTE: The complete magneto is not available as an assembly. The magneto number is shown for reference purposes only. Order component parts individually, as show in parts list. (Refer to Division 5, Section B, page 39 for breakdown) |
| 202   | 500400          | ,                                                                                                                                                                                                                                               |
| 338   | 590420          | Rewind Starter (Refer to Division 5, Section C, page 25 for breakdown)                                                                                                                                                                          |
|       |                 |                                                                                                                                                                                                                                                 |

Gasket Set (Incl. items marked\*)

| Ref #            | Part Number | Qty | Description                                            |
|------------------|-------------|-----|--------------------------------------------------------|
| 31               | 650489      |     | Screw, 1/4-20 x 5/8"                                   |
| 34               | 27793       |     | Clip, Conduit (Use as required)                        |
| 35               | 28942       |     | Screw, 10-32 x 3/8" (Use as required)                  |
| 43A              | 650128      |     | Screw, 10-24 x 1/2"                                    |
| 48               | 29716       |     | Screw, 1/4-28 x 7/16"                                  |
| 56               | 30824       |     | Link, Throttle                                         |
| 71               | 650815      |     | Washer, Belleville                                     |
|                  | 8116        |     | Nut, Hex                                               |
| 98               | 31342       |     | Spring, Compression                                    |
| 99               | 650549      |     | Screw, 5-40 x 7/16"                                    |
| 193              | 610118      |     | Cover, Spark plug (Use as required)                    |
| 200              | 33110A      |     | Control Bracket (Incl. 224 & 274)                      |
| 224              | 30826       |     | Spring, Extension                                      |
| 228              | 30820       |     | Baffle, Heat                                           |
| 229              | 28942       |     | Screw, 10-32 x 3/8"                                    |
| 263              | 650764      |     | Nut, "U" Type (Use as required)                        |
| 268              | 32203       |     | Air cleaner, Starter                                   |
| 269              | 32204       |     | Bracket, Starter air cleaner                           |
| 274              | 610973      |     | Terminal Ass'y. (As req. on late prod uction)          |
| 338              | 590420      |     | Rewind Starter (Refer to Division 5, Section C, page   |
|                  |             |     | 25 for breakdown)                                      |
| 340              | 33328D      |     | Starter Motor Kit (110-120 Volt) This 110-120 volt     |
|                  |             |     | starter motor kit may have been added to this engine.  |
|                  |             |     | It can be added only if cylinder hasdrilled and tapped |
|                  |             |     | starter mounting bosses and a ring gear flywheel       |
|                  |             |     | (see#342). Refer to service number stamped on end      |
|                  |             |     | cap of motor, or on decal, for identifica              |
| 342              | 30811A      |     | Flywheel (Ring gear flywheel requiredon engines        |
|                  |             |     | using 110-120 volt starter kits listed above)          |
| 342              | 611042      |     | Flywheel (Used on Type letters H and above) (Std.      |
|                  |             |     | Point ignition) (Ring gear flywheel required on        |
|                  |             |     | engines using 110-120 volt starter kits listed above)  |
| 3/12             | 611085      |     | Flywheel (Minimum ring gear flywheel required on       |
| J <del>1</del> Z | 011000      |     | engines using 110-120 volt starter kits listed above)  |
|                  |             |     | (Use withSolid State ignition)                         |
|                  |             |     | (333 maroona state igrinion)                           |