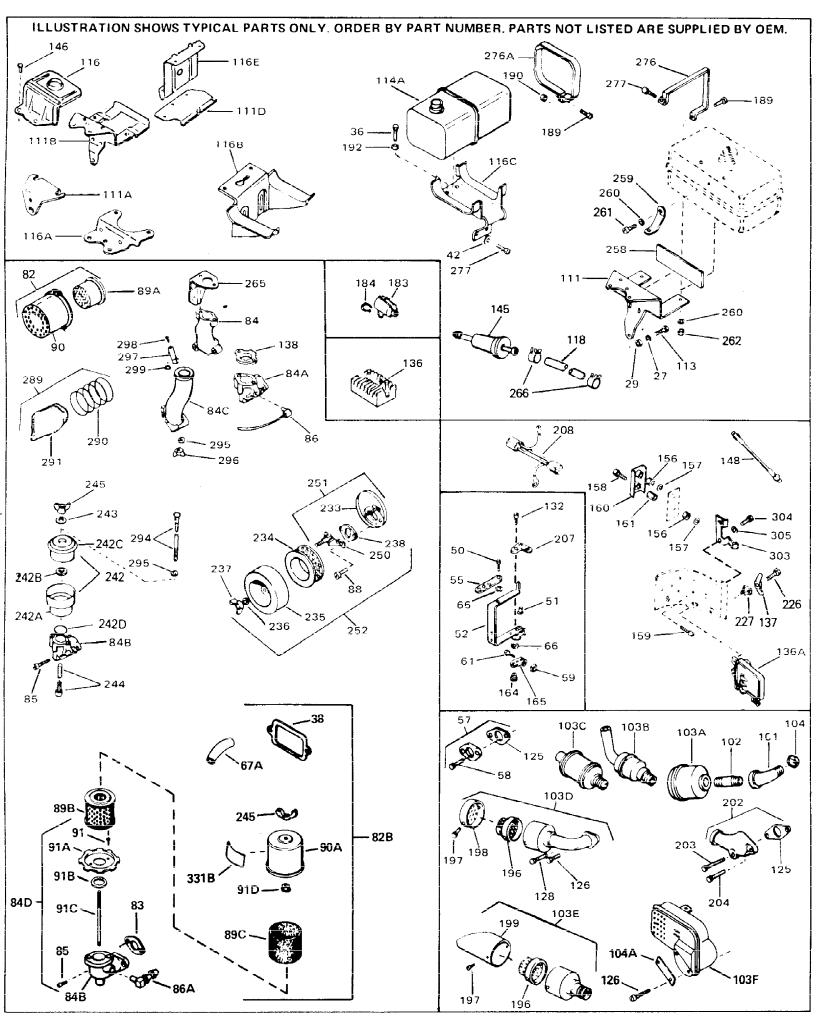

| Ref # | Part Number Q | y Description                                          |
|-------|---------------|--------------------------------------------------------|
|       | 27513         | Lockwasher, 1/4" (Use as required)                     |
|       | 650697A       | Screw, 5/16-18 x 2-1/2" (Use as requi red)             |
|       | 650695A       | Screw, 5/16-18 x 2-1/4" (Use as required)              |
|       | 650694A       | Screw, 5/16-18 x 2" (Use as required)                  |
|       | 27896A        | * Gasket, Breather cover                               |
|       |               | ·                                                      |
|       | 26073         | Washer (Use as required)                               |
|       | 650691        | Washer, Flat (Use as required)                         |
|       | 650548        | Screw, 8-32 x 5/16"                                    |
|       | 30319         | Rivet, Split (Used in early productio n)               |
| 52    | 32326A        | Lever, Governor (New lever does not need 1 of          |
|       |               | 51,66,132,164,165,207)                                 |
| 55    | 30205         | Bracket, Adjusting                                     |
|       | 730130        | Exh.Adap.Kit (Incl. 58 & 125) (Use as req.)            |
|       | 30196         | Screw, 5/16-18 x 3/4" (Use as require d)               |
|       | 29216         | Nut, Lock, 10-32                                       |
|       |               |                                                        |
|       | 29826         | Screw, 10-32 x 3/4"                                    |
|       | 29918         | Lockwasher, #8 E.T.                                    |
| 82    | 730127        | Air Cleaner Ass'y. (Incl. 60, 83, 87, 88, 89A, 90, 238 |
|       |               | & 331B) (Use as required)                              |
| 82B   | 730561        | Air cleaner kit (Incl. 38, 67A, 83, 84B, 85,89B, 89C,  |
| 022   |               | 90A, 91, 91A, 91B, 91C, 91D, 245 & 331B) (Use only     |
|       |               | on engines with an externally vented fully adjustable  |
|       |               | carburetor)                                            |
|       |               | Carburetor)                                            |
| 83    | 27272A        | * Gasket, Air cleaner                                  |
| 84A   | 31431         | Elbow, Air cleaner                                     |
| 84D   | 34819         | Air Cleaner Elbow (Incl. 84B, 86A, 91, 91A, 91B &      |
|       |               | 91C) (Use in 730561 assembly only)                     |
| 88    | 650521        | Screw, 10-32 x 1-1/8"                                  |
|       | 31715         | Body, Air cleaner                                      |
|       | 29574         | Muffler Elbow                                          |
|       |               |                                                        |
|       | 30244         | Muffler Nipple                                         |
|       | 391026        | Opt. Spark Arrest Muffler (Incl.196,1 97,199)          |
|       | 29633         | Muffler                                                |
|       | 32862         | Conduit Nut                                            |
|       | 30063         | Screw, 1/4-20 x 1/2"                                   |
|       | 29774         | Fuel Line (Braided 8-1/4" 21 cm)(Use as req.)          |
|       | 30705         | Fuel Line (Braided 16") (41 cm) (Use as req.)          |
|       | 30962         | Fuel Line (Braided 32") (81 cm) (Use as req.)          |
| 128   | 650694A       | Screw, 5/16-18 x 2" (Use as required)                  |
| 132   | 650548        | Screw, 8-32 x 5/16" (Early production)                 |
| 138   | 30936         | Flange, Air cleaner                                    |
|       | 34067         | Wire Assy., Alternator adapter (4-1/4 ")               |
|       | 34069         | Wire Assy., Alternator adapter (6-3/4 ")               |
|       | 31288         | Exh. Adaptor Kit (Incl.125,203,204) ( As req.)         |
|       | 650697A       | Screw, 5/16-18 x 2-1/2" (Use as requi red)             |
|       | 6021A         | Screw, 5/16-18 x 1-1/2" (Use as required)              |
|       | 26460         | Clamp, Fuel line                                       |
|       | 730512        | Kit. Pre-cleaner (Incl 290 & 291)                      |
|       |               | ` '                                                    |
|       | 31667         | Spring, Pre-cleaner bag                                |
| 291   | 31668         | Bag, Pre-cleaner                                       |
|       |               |                                                        |