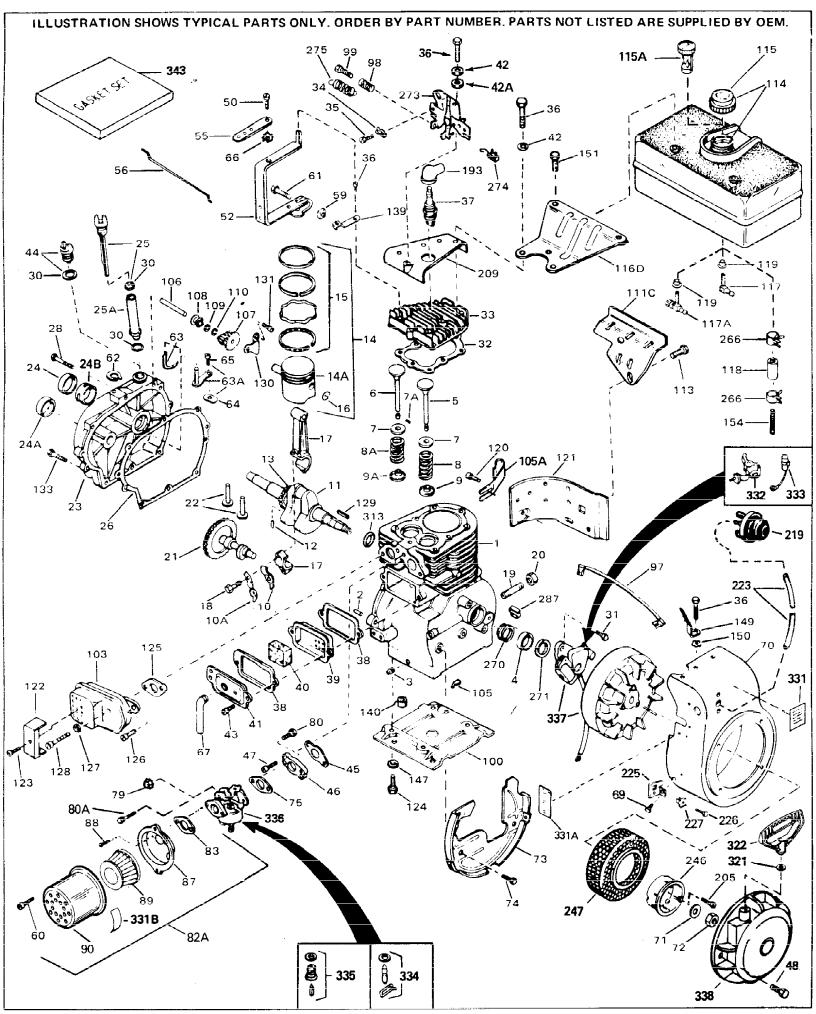

| Ref # | Part Number | Qty | Description                                          |
|-------|-------------|-----|------------------------------------------------------|
| 1     | 32586C      |     | Cylinder (Incl. 2, 3, 4 & 76) (2-3/4" Bore)          |
|       | 27652       |     | Pin, Dowel                                           |
|       | 27642       |     | Plug, Oil drain                                      |
| 4     | 32630       |     | Seal, Oil                                            |
| 5     | 32783       |     | Intake Valve (Std.) (Incl. 9)                        |
| 5     | 32784       |     | Intake Valve (1/32" OS) (Incl. 9)                    |
| 6     | 27878A      |     | Exhaust Valve (Std.) (Incl. 9)                       |
| 6     | 27880A      |     | Exhaust Valve (1/32" OS) (Incl. 9)                   |
| 7     | 27882       |     | Cap, Upper valve spring                              |
| 7A    | 20810       |     | Pin, Valve spring retainer (Use as re quired)        |
| 8     | 27881       |     | Spring, Valve                                        |
| 8A    | 27881       |     | Spring, Valve                                        |
|       | 32581       |     | Cap, Lower valve spring                              |
|       | 32581       |     | Cap, Lower valve spring                              |
|       | 34242       |     | Dipper, Oil                                          |
|       | 32590       |     | Plate, Lock & Oil dipper (This plate may be replaced |
|       | 3233        |     | by 34242 oil dipper but 650662C screw must be        |
|       |             |     | used.)                                               |
|       |             |     | ,                                                    |
|       | 34889       |     | Crankshaft (Incl. 12 & 13)                           |
|       | 29783       |     | Crankshaft Gear Pin (Early production)               |
| 13    | 27884       |     | Gear, Crankshaft (Used in early production) This     |
|       |             |     | gear is servicable onlywhen it is pinned to the      |
|       |             |     | crankshaft.                                          |
| 1/1Δ  | 32592B      |     | Piston & Pin Ass'y. (Std.)(2-3/4")(In cl.16)         |
|       | 32593B      |     | Piston & Pin Ass y. (3id.)(2-3/4 )(in cl. 16)        |
|       |             |     |                                                      |
|       | 32594B      |     | Piston & Pin Ass'y. (.020" OS) (Incl. 16)            |
|       | 34517       |     | Piston, Pin & Ring Set (Std.) (2-3/4" Bore)          |
|       | 34518       |     | Piston, Pin & Ring Set (.010" OS)                    |
|       | 34519       |     | Piston, Pin & Ring Set (.020" OS)                    |
|       | 32595       |     | Ring Set (Std.) (2-3/4" Bore)                        |
|       | 32596       |     | Ring Set (.010" OS)                                  |
|       | 32597       |     | Ring Set (.020" OS)                                  |
|       | 27888       |     | Ring, Piston pin retaining                           |
|       | 32591C      |     | Rod Assy., Connecting (Incl. 10 & 18)                |
|       | 650662C     |     | Screw, Connecting rod (2 each)                       |
|       | 32115       |     | Camshaft (MCR)                                       |
|       | 34034       |     | Lifter, Valve                                        |
|       | 31303B      |     | Cover, Cylinder (Incl. 24, 106 & 279)                |
|       | 28427       |     | Seal, Oil                                            |
|       | 31546       |     | Bushing, Crankshaft (Use as required)                |
|       | 33893A      |     | Tube, Oil filler                                     |
| 25    | 34011A      |     | Dipstick, Oil (Incl. 30)                             |
|       | 30684       |     | * Gasket, Cylinder cover                             |
| 28    | 650488      |     | Screw, 1/4-20 x 1-1/4"                               |
| 30    | 33590       |     | "O" Ring                                             |
| 31    | 650489      |     | Screw, 1/4-20 x 5/8"                                 |
| 32    | 32631A      |     | * Gasket, Cylinder head                              |
| 33    | 30938A      |     | Head, Cylinder                                       |
|       | 27793       |     | Clip, Conduit (Use as required)                      |
|       | 28942       |     | Screw, 10-32 x 3/8" (Use as required)                |
|       | 650697A     |     | Screw, 5/16-18 x 2-1/2" (Use as requi red)           |
|       | 650695A     |     | Screw, 5/16-18 x 2-1/4" (Use as required)            |
|       | 650694A     |     | Screw, 5/16-18 x 2" (Use as required)                |
|       | 33636       |     | Resistor Spark Plug (RJ-8C)                          |
| 01    | 33300       |     |                                                      |

| Ref #                                                                       | Part Number                                                                                                                                 | Qty | Description                                                                                                                                                                                                                                                                                                                                                                                                               |
|-----------------------------------------------------------------------------|---------------------------------------------------------------------------------------------------------------------------------------------|-----|---------------------------------------------------------------------------------------------------------------------------------------------------------------------------------------------------------------------------------------------------------------------------------------------------------------------------------------------------------------------------------------------------------------------------|
| 38<br>39<br>40<br>41<br>42A<br>42<br>42<br>43<br>45<br>46<br>47<br>48<br>50 | 34251<br>27896A<br>28423<br>28424<br>28425<br>650690<br>26073<br>650691<br>650128<br>27915A<br>30195A<br>30196<br>29716<br>650548<br>32326A |     | Resistor Spark Plug  * Gasket, Breather cover  Body, Breather  Element, Breather  Cover, Valve spring  Washer, Belleville (Use as required)  Washer (Use as required)  Washer, Flat (Use as required)  Screw, 10-24 x 1/2"  * Gasket, Intake  Flange, Carburetor (Incl. 79 & 80)  Screw, 5/16-18 x 3/4"  Screw, 1/4-28 x 7/16"  Screw, 8-32 x 5/16"  Lever, Governor (New lever does not need 1 of 51,66,132,164,165,207) |
| 56<br>59<br>60<br>61<br>62<br>63A                                           | 30205<br>30824<br>29216<br>650152<br>29826<br>29642<br>30699C<br>30699B                                                                     |     | Bracket, Adjusting Link, Throttle Nut, Lock, 10-32 Screw, 8-32 x 3/8" Screw, 10-32 x 3/4" Ring, Retaining Rod Assy., Governor (Incl. 64 & 65) Governor Rod Ass'y. (This one-piece governor rodis no longer used. It is replaced by 30699C ass'y.,Ref. no. 63A)                                                                                                                                                            |
| 65<br>66<br>67<br>69<br>70<br>71<br>72                                      | 30700<br>650494<br>29918<br>35350<br>29747B<br>32158E<br>650815<br>8116<br>29536                                                            |     | Yoke, Governor Screw, 6-40 x 5/16" Lockwasher, #8 E.T. Tube, Breather Screw, 5/16-24 x 21/32" Blower Housing (For elec.star.)(Incl. 134,135) Washer, Belleville Nut, Hex Blower Housing Baffle (without electric starter knock-out) (Use as required)                                                                                                                                                                     |
| 73                                                                          | 35256A                                                                                                                                      |     | Blower Housing Baffle (with electric starter knock-out) (Use as required) (Point Ignition)                                                                                                                                                                                                                                                                                                                                |
| 75<br>79<br>80                                                              | 650561<br>31688A<br>29752<br>650572<br>730164                                                                                               |     | Screw, 1/4-20 x 5/8"  * Gasket, Carburetor  Nut & Lockwasher Assy., 1/4-28  Screw, 1/4-28 x 1-1/8"  Air Cleaner Ass'y. (Incl. 60, 83, 87, 88, 89, 90A & 331B) (Use as required)                                                                                                                                                                                                                                           |
|                                                                             | 27272A<br>31691                                                                                                                             |     | * Gasket, Air cleaner<br>Bracket, Air cleaner NOTE: 130010 thru 10C & 11<br>used in early production only.                                                                                                                                                                                                                                                                                                                |
| 89<br>90<br>97                                                              | 650521<br>30727<br>31715<br>31902<br>31342                                                                                                  |     | Screw, 10-32 x 1-1/8" Element, Air cleaner Body, Air cleaner Ground Wire Spring, Compression                                                                                                                                                                                                                                                                                                                              |

343 33239A

| Ref # | Part Number Qty | Description                                                                                                                                                                                                                                     |
|-------|-----------------|-------------------------------------------------------------------------------------------------------------------------------------------------------------------------------------------------------------------------------------------------|
| 99    | 650549          | Screw, 5-40 x 7/16"                                                                                                                                                                                                                             |
| 100   | 31757           | Base, Engine mounting                                                                                                                                                                                                                           |
| 106   | 31845           | Shaft, Mechanical governor                                                                                                                                                                                                                      |
| 107   | 30591           | Gear Assy., Governor (Incl. 109)                                                                                                                                                                                                                |
| 108   | 30588A          | Spool, Governor                                                                                                                                                                                                                                 |
| 109   | 30590A          | Washer, Flat                                                                                                                                                                                                                                    |
| 110   | 29193           | Ring, Retaining                                                                                                                                                                                                                                 |
|       | 30063           | Screw, 1/4-20 x 1/2"                                                                                                                                                                                                                            |
|       | 410144B         | Fuel Cap (White Plastic)(Std)(As required)                                                                                                                                                                                                      |
|       | 33032           | Fuel Cap (Charcoal Plastic) (Spurt resistant, Low                                                                                                                                                                                               |
|       |                 | profile) (Use as required)                                                                                                                                                                                                                      |
| 445   | 0.404.0         |                                                                                                                                                                                                                                                 |
| 115   | 34210           | Fuel Cap (Red Plastic) (Spurt resistant, High profile)                                                                                                                                                                                          |
|       |                 | (Use as required)                                                                                                                                                                                                                               |
| 115   | 35355           | Fuel Cap (Use as required)                                                                                                                                                                                                                      |
|       | 29774           | Fuel Line (Braided 8-1/4" 21 cm)(Use as req.)                                                                                                                                                                                                   |
|       | 30705           | Fuel Line (Braided 16") (41 cm) (Use as req.)                                                                                                                                                                                                   |
|       | 30962           | Fuel Line (Braided 32") (81 cm) (Use as req.)                                                                                                                                                                                                   |
|       | 650128          | Screw, 10-24 x 1/2" (Use as required)                                                                                                                                                                                                           |
|       | 30622A          | Extension, Blower housing                                                                                                                                                                                                                       |
|       | 650542          | Screw, 5/16-18 x 3/4"                                                                                                                                                                                                                           |
|       | 26073           | Washer (Use as required)                                                                                                                                                                                                                        |
|       | 650694A         | Screw, 5/16-18 x 2" (Use as required)                                                                                                                                                                                                           |
|       | 32589           | Key, Flywheel                                                                                                                                                                                                                                   |
|       | 31843A          | Bracket, Governor gear                                                                                                                                                                                                                          |
|       | 650836          | Screw, 10-24 x 1/2"                                                                                                                                                                                                                             |
|       | 650493          | Screw, 1/4-20 x 1-3/4"                                                                                                                                                                                                                          |
|       | 30747           | Clip, Shorting                                                                                                                                                                                                                                  |
|       | 610118          | Cover, Spark plug (Use as required)                                                                                                                                                                                                             |
|       | 650561          | Screw, 1/4-20 x 5/8" (Use as required )                                                                                                                                                                                                         |
|       | 30939A          | Cover, Cylinder head                                                                                                                                                                                                                            |
|       | 32125           | Cup, Starter                                                                                                                                                                                                                                    |
|       | 590417          | Screen, Starter cup                                                                                                                                                                                                                             |
|       | 26460           | Clamp, Fuel line                                                                                                                                                                                                                                |
|       | 31461           | Bushing, Crankshaft (Use as required)                                                                                                                                                                                                           |
|       | 33876           | Gasket, Stator                                                                                                                                                                                                                                  |
|       | 610973          | Terminal Ass'y. (As req. on late prod uction)                                                                                                                                                                                                   |
|       | 27275           | Clip, Hi-tension wire (Use as require d)                                                                                                                                                                                                        |
|       | 34246           | Clip, Ground wire (Use as required)                                                                                                                                                                                                             |
|       | 34346           | Decal, Instruction                                                                                                                                                                                                                              |
|       | 30547A          | Contact Assy., Breaker                                                                                                                                                                                                                          |
|       | 30548B          | Condenser                                                                                                                                                                                                                                       |
|       | 631021          | Inlet Needle, Seat & Clip Assy.                                                                                                                                                                                                                 |
|       | 631454          | Carburetor (Incl. 75) (Refer to Division 5, Section A,                                                                                                                                                                                          |
| 330   | 031434          | page 100 for breakdown)                                                                                                                                                                                                                         |
|       |                 | page 100 for breakdown)                                                                                                                                                                                                                         |
| 337   | 611038          | Magneto NOTE: The complete magneto is not available as an assembly. The magneto number is shown for reference purposes only. Order component parts individually, as show in parts list. (Refer to Division 5, Section B, page 39 for breakdown) |
| 202   | 500400          | ,                                                                                                                                                                                                                                               |
| 338   | 590420          | Rewind Starter (Refer to Division 5, Section C, page 25 for breakdown)                                                                                                                                                                          |
|       |                 |                                                                                                                                                                                                                                                 |