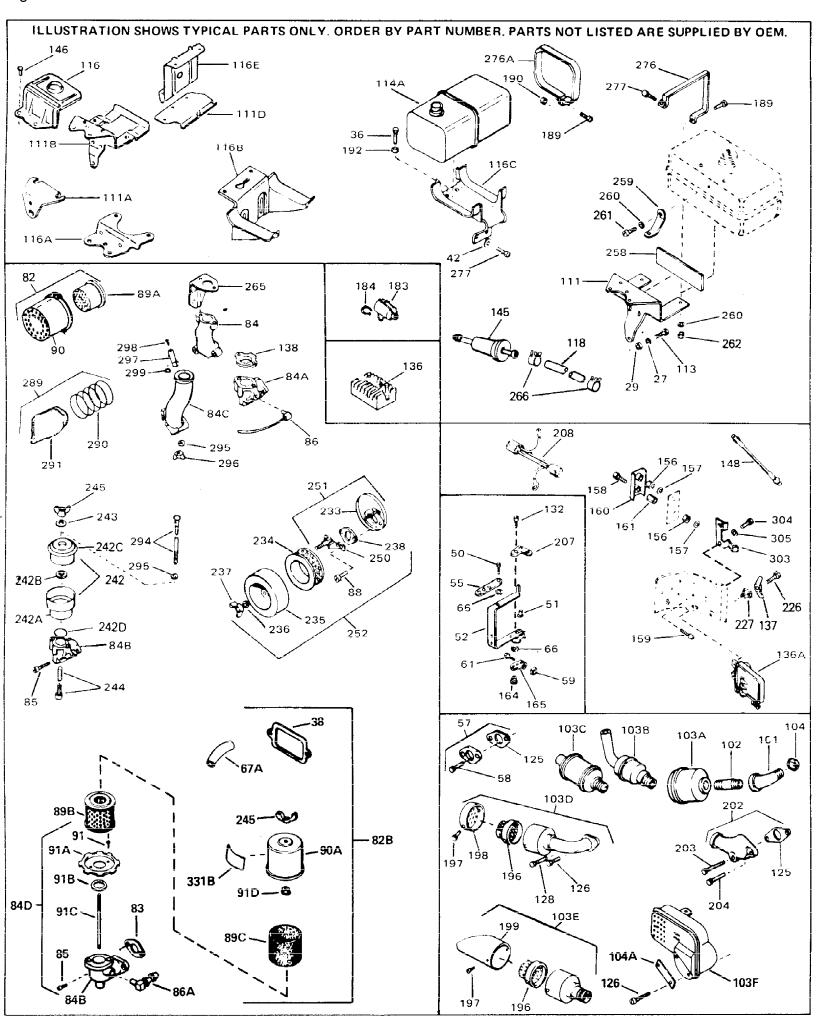

|     | Part Number | Qty | Description                                            |
|-----|-------------|-----|--------------------------------------------------------|
|     | 27513       |     | Lockwasher, 1/4" (Use as required)                     |
|     | 650697A     |     | Screw, 5/16-18 x 2-1/2" (Use as requi red)             |
| 36  | 650695A     |     | Screw, 5/16-18 x 2-1/4" (Use as requi red)             |
| 36  | 650694A     |     | Screw, 5/16-18 x 2" (Use as required)                  |
| 38  | 27896A      |     | * Gasket, Breather cover                               |
| 42  | 26073       |     | Washer (Use as required)                               |
| 42  | 650691      |     | Washer, Flat (Use as required)                         |
| 50  | 650548      |     | Screw, 8-32 x 5/16"                                    |
| 51  | 30319       |     | Rivet, Split (Used in early productio n)               |
| 52  | 33454       |     | Lever Assy., Governor                                  |
| 57  | 730130      |     | Exh.Adap.Kit (Incl. 58 & 125) (Use as req.)            |
| 58  | 30196       |     | Screw, 5/16-18 x 3/4" (Use as require d)               |
| 59  | 29216       |     | Nut, Lock, 10-32                                       |
| 61  | 29826       |     | Screw, 10-32 x 3/4"                                    |
| 66  | 29918       |     | Lockwasher, #8 E.T.                                    |
| 67A | 32447       |     | Tube, Breather                                         |
| 82  | 730127      |     | Air Cleaner Ass'y. (Incl. 60, 83, 87, 88, 89A, 90, 238 |
|     |             |     | & 331B) (Use as required)                              |
| 82B | 730561      |     | Air cleaner kit (Incl. 38, 67A, 83, 84B, 85,89B, 89C,  |
|     |             |     | 90A, 91, 91A, 91B, 91C, 91D, 245 & 331B) (Use only     |
|     |             |     | on engines with an externally vented fully adjustable  |
|     |             |     | carburetor)                                            |
| 83  | 27272A      |     | * Gasket, Air cleaner                                  |
|     | 34780       |     | Elbow, Air cleaner                                     |
|     | 34819       |     | Air Cleaner Elbow (Incl. 84B, 86A, 91, 91A, 91B &      |
| 040 | 3-013       |     | 91C) (Use in 730561 assembly only)                     |
| 05  | 050400      |     |                                                        |
|     | 650163      |     | Screw, 10-32 x 7/8"                                    |
| 86A | 30675       |     | Fitting, Breather NOTE: 130010 thru 10C & 11 used      |
|     |             |     | in early production only.                              |
| 89C | 34783       |     | Filter, Pre-air                                        |
| 89B | 34782       |     | Air Cl. Filter & Bracket Assy. (Incl. 91D)             |
| 90A | 34781       |     | Cover, Air cleaner                                     |
| 91D | 650825      |     | Nut & Lockwasher, 1/4-20                               |
| 91A | 34699       |     | Bracket, Air cleaner                                   |
| 91  |             |     | Pop Rivet (1/8" dia.) (Can be bought locally)          |
|     | 34698A      |     | Gasket, Air cleaner                                    |
|     | 650826      |     | Stud, 1/4-20 x 6.20, threaded both en ds               |
|     | 391026      |     | Opt. Spark Arrest Muffler (Incl.196,1 97,199)          |
|     | 650561      |     | Screw, 1/4-20 x 5/8"                                   |
|     | 29774       |     | Fuel Line (Braided 8-1/4" 21 cm)(Use as req.)          |
|     | 30705       |     | Fuel Line (Braided 16") (41 cm) (Use as req.)          |
|     | 30962       |     | Fuel Line (Braided 32") (81 cm) (Use as req.)          |
|     | 27930A      |     | Gasket, Exhaust                                        |
|     | 30196       |     | Screw, 5/16-18 x 3/4"                                  |
|     | 650694A     |     | Screw, 5/16-18 x 2" (Use as required)                  |
|     | 650548      |     | Screw, 8-32 x 5/16" (Early production)                 |
|     | 34067       |     | Wire Assy., Alternator adapter (4-1/4 ")               |
|     | 34069       |     | Wire Assy., Alternator adapter (6-3/4 ")               |
|     | 30322       |     | Nut & Lockwasher (Early Prod. Only)                    |
|     | 29916       |     | Clamp, Governor lever (Early Prod. On ly)              |
|     | 31288       |     | Exh. Adaptor Kit (Incl.125,203,204) (As req.)          |
|     | 650697A     |     | Screw, 5/16-18 x 2-1/2" (Use as required)              |
| 204 | 6021A       |     | Screw, 5/16-18 x 1-1/2" (Use as requi red)             |
|     |             |     |                                                        |

| Ref # | Part Number | Qty | Description        |
|-------|-------------|-----|--------------------|
| 245   | 650513      |     | Nut, Wing          |
| 266   | 26460       |     | Clamp, Fuel line   |
| 331B  | 34704       |     | Decal, Air cleaner |
|       |             |     |                    |