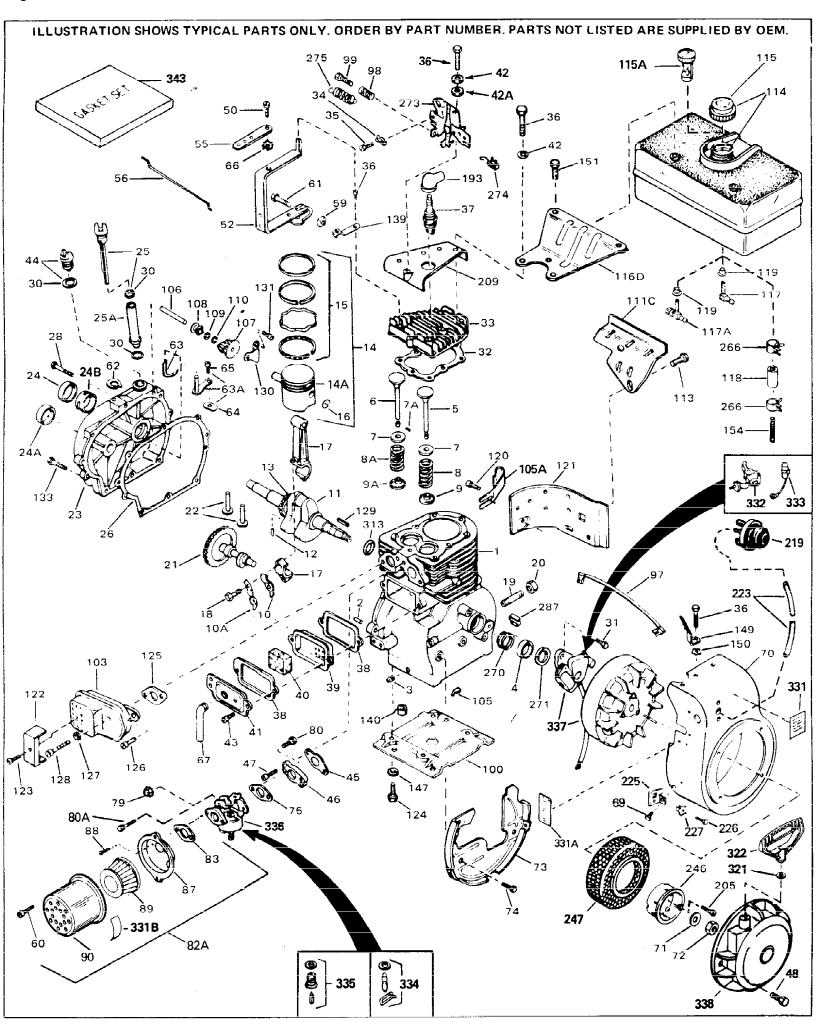

HH70-140053D Engine Parts List #1

| Ref # | Part Number | Qty | Description                                          |
|-------|-------------|-----|------------------------------------------------------|
|       | 32769B      | y   | Cylinder (Incl. 2, 3, 4, 76 & 270) (2 -3/4")         |
|       | 27652       |     | Pin, Dowel                                           |
|       | 27642       |     | Plug, Oil drain                                      |
|       | 32630       |     | Seal, Oil                                            |
|       | 32783       |     | Intake Valve (Std.) (Incl. 9)                        |
|       | 32784       |     | Intake Valve (1/32" OS) (Incl. 9)                    |
|       | 31469A      |     | Exhaust Valve (Std.) (Incl. 9)                       |
|       | 31470A      |     | Exhaust Valve (1/32" OS) (Incl. 9)                   |
|       | 20810       |     | Pin, Valve spring retainer (Use as re quired)        |
|       | 27882       |     | Cap, Upper valve spring                              |
|       | 27881       |     | Spring, Valve                                        |
|       | 27881       |     | Spring, Valve                                        |
|       | 32581       |     | Cap, Lower valve spring                              |
|       | 32581       |     | Cap, Lower valve spring                              |
|       | 32590       |     | Plate, Lock & Oil dipper (This plate may be replaced |
| 10/1  | 02000       |     | by 34242 oil dipper but 650662C screw must be        |
|       |             |     | used.)                                               |
|       |             |     | ,                                                    |
|       | 34242       |     | Dipper, Oil                                          |
|       | 32773       |     | Crankshaft (Incl. 12 & 13)                           |
|       | 29783       |     | Crankshaft Gear Pin (Early production)               |
| 13    | 27884       |     | Gear, Crankshaft (Used in early production) This     |
|       |             |     | gear is servicable onlywhen it is pinned to the      |
|       |             |     | crankshaft.                                          |
| 14A   | 32770B      |     | Piston & Pin Ass'y. (Std.)(2-3/4")(In cl.16)         |
| 14A   | 32771B      |     | Piston & Pin Ass'y. (.010 OS) (Incl. 16)             |
| 14A   | 32772B      |     | Piston & Pin Ass'y. (.020" OS) (Incl. 16)            |
| 14    | 34528       |     | Piston, Pin & Ring Set (Std.) (2-3/4" Bore)          |
| 14    | 34529       |     | Piston, Pin & Ring Set (.010" OS)                    |
| 14    | 34530       |     | Piston, Pin & Ring Set (.020" OS)                    |
| 15    | 32595       |     | Ring Set (Std.) (2-3/4" Bore)                        |
| 15    | 32596       |     | Ring Set (.010" OS)                                  |
| 15    | 32597       |     | Ring Set (.020" OS)                                  |
| 16    | 27888       |     | Ring, Piston pin retaining                           |
| 17    | 32591C      |     | Rod Assy., Connecting (Incl. 10 & 18)                |
| 18    | 650662C     |     | Screw, Connecting rod (2 each)                       |
|       | 32115       |     | Camshaft (MCR)                                       |
|       | 34034       |     | Lifter, Valve                                        |
|       | 31451A      |     | Cylinder Cover (Incl.24, 106, 309, 31 0 & 311)       |
|       | 28460       |     | Seal, Oil                                            |
|       | 31546       |     | Bushing, Crankshaft (Use as required)                |
|       | 31297       |     | Dipstick, Oil (Incl. 30)                             |
|       | 30684       |     | * Gasket, Cylinder cover                             |
|       | 650451      |     | Screw, 1/4-20 x 1"                                   |
|       | 29673       |     | * Gasket, Oil filler                                 |
|       | 650489      |     | Screw, 1/4-20 x 5/8"                                 |
|       | 32631A      |     | * Gasket, Cylinder head                              |
|       | 30938A      |     | Head, Cylinder                                       |
|       | 27793       |     | Clip, Conduit (Use as required)                      |
|       | 28942       |     | Screw, 10-32 x 3/8" (Use as required)                |
|       | 650697A     |     | Screw, 5/16-18 x 2-1/2" (Use as required)            |
|       | 650695A     |     | Screw, 5/16-18 x 2-1/4" (Use as required)            |
|       | 650694A     |     | Screw, 5/16-18 x 2" (Use as required)                |
|       | 33636       |     | Resistor Spark Plug (RJ-8C)                          |
| 37    | 34251       |     | Resistor Spark Plug                                  |
|       |             |     |                                                      |

|     |                   | _   |                                                      |
|-----|-------------------|-----|------------------------------------------------------|
|     | Part Number       | Qty | Description                                          |
|     | 27896A            |     | * Gasket, Breather cover                             |
|     | 28423             |     | Body, Breather                                       |
|     | 28424             |     | Element, Breather                                    |
| 41  | 28425             |     | Cover, Valve spring                                  |
| 42A | 650690            |     | Washer, Belleville (Use as required)                 |
| 42  | 26073             |     | Washer (Use as required)                             |
| 42  | 650691            |     | Washer, Flat (Use as required)                       |
| 43  | 650128            |     | Screw, 10-24 x 1/2"                                  |
| 45  | 27915A            |     | * Gasket, Intake                                     |
|     | 34712             |     | Flange Carburetor                                    |
|     | 30196             |     | Screw, 5/16-18 x 3/4"                                |
|     | 29716             |     | Screw, 1/4-28 x 7/16"                                |
|     | 650548            |     | Screw, 8-32 x 5/16"                                  |
|     | 33454             |     | Lever Assy., Governor                                |
|     | 34662             |     | Link, Throttle                                       |
|     | 29216             |     | Nut, Lock, 10-32                                     |
|     | 29826             |     | Screw, 10-32 x 3/4"                                  |
|     | 29642             |     | Ring, Retaining                                      |
|     | 30699C            |     | Rod Assy., Governor (Incl. 64 & 65)                  |
|     | 30699B            |     |                                                      |
| 03  | 200990            |     | Governor Rod Ass'y. (This one-piece governor rodis   |
|     |                   |     | no longer used. It is replaced by 30699C ass'y.,Ref. |
|     |                   |     | no. 63A)                                             |
| 64  | 30700             |     | Yoke, Governor                                       |
|     | 650494            |     | Screw, 6-40 x 5/16"                                  |
|     | 29918             |     | Lockwasher, #8 E.T.                                  |
|     | 29747B            |     | Screw, 5/16-24 x 21/32"                              |
|     | 32158E            |     | Blower Housing (For elec.star.)(Incl. 134,135)       |
|     | 650815            |     | Washer, Belleville                                   |
|     | 8116              |     | Nut, Hex                                             |
|     | 29536             |     | Blower Housing Baffle (without electric starter      |
| 10  | 20000             |     | knock-out) (Use as required)                         |
|     |                   |     |                                                      |
| 73  | 35256A            |     | Blower Housing Baffle (with electric starter         |
|     |                   |     | knock-out) (Use as required) (Point Ignition)        |
| 74  | 650561            |     | Screw, 1/4-20 x 5/8"                                 |
|     | 31688A            |     | * Gasket, Carburetor                                 |
|     |                   |     | •                                                    |
|     | 650517<br>720164  |     | Screw, 1/4-20 x 27/32"                               |
| 82A | 730164            |     | Air Cleaner Ass'y. (Incl. 60, 83, 87, 88, 89, 90A &  |
|     |                   |     | 331B) (Use as required)                              |
| 83  | 27272A            |     | * Gasket, Air cleaner                                |
|     | 35182             |     | Ground Wire                                          |
|     | 31342             |     | Spring, Compression                                  |
|     | 650549            |     | Screw, 5-40 x 7/16"                                  |
|     | 29538             |     | Base, Engine mounting                                |
|     | 32401             |     | Muffler                                              |
|     | 31845             |     | Shaft, Mechanical governor                           |
|     | 30591             |     | Gear Assy., Governor (Incl. 109)                     |
|     | 30588A            |     | Spool, Governor                                      |
|     | 30590A            |     | Washer, Flat                                         |
|     | 29193             |     | Ring, Retaining                                      |
|     | 34158             |     |                                                      |
|     |                   |     | Bracket, Fuel tank                                   |
|     | 650561<br>410144P |     | Screw, 1/4-20 x 5/8"                                 |
| 115 | 410144B           |     | Fuel Cap (White Plastic)(Std)(As requ ired)          |
|     |                   |     |                                                      |

|     |                  | y Description                                                                                                                                                                                                                                                                                      |
|-----|------------------|----------------------------------------------------------------------------------------------------------------------------------------------------------------------------------------------------------------------------------------------------------------------------------------------------|
| 115 | 33032            | Fuel Cap (Charcoal Plastic) (Spurt resistant, Low profile) (Use as required)                                                                                                                                                                                                                       |
| 115 | 34210            | Fuel Cap (Red Plastic) (Spurt resistant, High profile) (Use as required)                                                                                                                                                                                                                           |
| 115 | 35355            | Fuel Cap (Use as required)                                                                                                                                                                                                                                                                         |
|     | 34159            | Plate, Fuel tank mounting                                                                                                                                                                                                                                                                          |
|     | 29774            | Fuel Line (Braided 8-1/4" 21 cm)(Use as req.)                                                                                                                                                                                                                                                      |
|     | 30705            | Fuel Line (Braided 16") (41 cm) (Use as req.)                                                                                                                                                                                                                                                      |
|     | 30962            | Fuel Line (Braided 32") (81 cm) (Use as req.)                                                                                                                                                                                                                                                      |
|     | 650128           | Screw, $10-24 \times 1/2$ " (Use as required)                                                                                                                                                                                                                                                      |
|     | 30622A           | Extension, Blower housing                                                                                                                                                                                                                                                                          |
|     | 650542           | Screw, 5/16-18 x 3/4"                                                                                                                                                                                                                                                                              |
|     | 27930A           | Gasket, Exhaust                                                                                                                                                                                                                                                                                    |
|     | 30196            | Screw, 5/16-18 x 3/4"                                                                                                                                                                                                                                                                              |
|     | 26073            | Washer (Use as required)                                                                                                                                                                                                                                                                           |
|     | 650694A          | , ,                                                                                                                                                                                                                                                                                                |
|     | 32589            | Screw, 5/16-18 x 2" (Use as required)<br>Key, Flywheel                                                                                                                                                                                                                                             |
|     | 31843A           | Bracket, Governor gear                                                                                                                                                                                                                                                                             |
|     |                  | . 0                                                                                                                                                                                                                                                                                                |
|     | 650836           | Screw, 10-24 x 1/2"                                                                                                                                                                                                                                                                                |
|     | 650599<br>20747  | Screw, 1/4-20 x 1-1/2"                                                                                                                                                                                                                                                                             |
|     | 30747            | Clip, Shorting                                                                                                                                                                                                                                                                                     |
|     | 650890<br>650665 | Lockwasher                                                                                                                                                                                                                                                                                         |
|     | 650665           | Screw, 1/4-15 x 7/8"                                                                                                                                                                                                                                                                               |
|     | 610118           | Cover, Spark plug (Use as required)                                                                                                                                                                                                                                                                |
|     | 650561           | Screw, 1/4-20 x 5/8" (Use as required )                                                                                                                                                                                                                                                            |
|     | 30939A           | Cover, Cylinder head                                                                                                                                                                                                                                                                               |
|     | 32125            | Cup, Starter                                                                                                                                                                                                                                                                                       |
|     | 590417           | Screen, Starter cup                                                                                                                                                                                                                                                                                |
|     | 26460            | Clamp, Fuel line                                                                                                                                                                                                                                                                                   |
|     | 31461            | Bushing, Crankshaft (Use as required)                                                                                                                                                                                                                                                              |
|     | 33876            | Gasket, Stator                                                                                                                                                                                                                                                                                     |
|     | 610973           | Terminal Ass'y. (As req. on late prod uction)                                                                                                                                                                                                                                                      |
|     | 27275            | Clip, Hi-tension wire (Use as require d)                                                                                                                                                                                                                                                           |
|     | 34246            | Clip, Ground wire (Use as required)                                                                                                                                                                                                                                                                |
|     | 650625           | Washer, Thrust                                                                                                                                                                                                                                                                                     |
|     | 34704            | Decal, Air cleaner                                                                                                                                                                                                                                                                                 |
|     | 34346            | Decal, Instruction                                                                                                                                                                                                                                                                                 |
|     | 34768            | Decal, Name                                                                                                                                                                                                                                                                                        |
|     | 30547A           | Contact Assy., Breaker                                                                                                                                                                                                                                                                             |
|     | 30548B           | Condenser                                                                                                                                                                                                                                                                                          |
|     | 631021           | Inlet Needle, Seat & Clip Assy.                                                                                                                                                                                                                                                                    |
| 336 | 632201           | Carburetor (Incl. 75) (Refer to Division 5, Section A, page 176 for breakdown)                                                                                                                                                                                                                     |
| 337 | 610694A          | Magneto (w/ring gear for 110 volt sta rter) NOTE:<br>The complete magneto is not available as an<br>assembly. The magneto number is shown for<br>reference purposes only. Order component parts<br>individually, as show in parts list. (Refer to Division 5,<br>Section B, page 24 for breakdown) |
| 338 | 590420           | Rewind Starter (Refer to Division 5, Section C, page 25 for breakdown)                                                                                                                                                                                                                             |
| 343 | 33239A           | Gasket Set (Incl. items marked*)                                                                                                                                                                                                                                                                   |