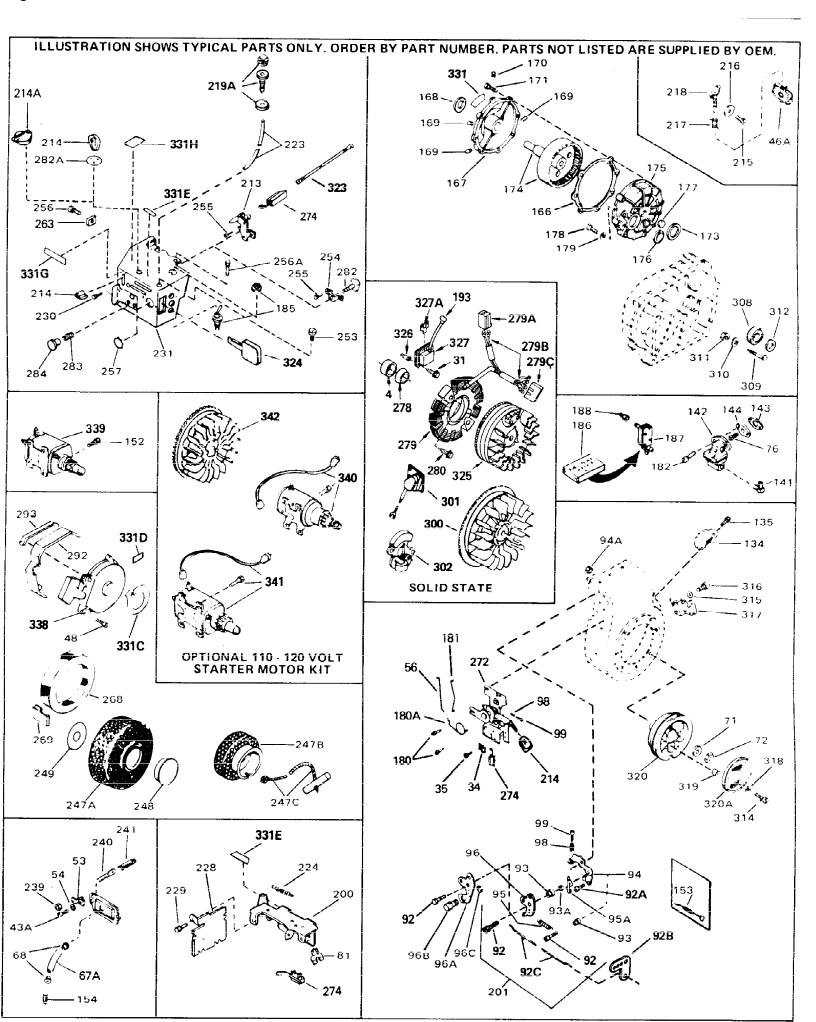

|      |        | Qty |                                                        |
|------|--------|-----|--------------------------------------------------------|
|      | 650489 |     | Screw, 1/4-20 x 5/8"                                   |
|      | 27793  |     | Clip, Conduit (Use as required)                        |
|      | 28942  |     | Screw, 10-32 x 3/8" (Use as required)                  |
|      | 650128 |     | Screw, 10-24 x 1/2"                                    |
| 48   | 29716  |     | Screw, 1/4-28 x 7/16"                                  |
| 56   | 34662  |     | Link, Throttle                                         |
|      | 32447  |     | Tube, Breather                                         |
| 68   | 32446  |     | Grommet, Breather tube                                 |
| 71   | 650815 |     | Washer, Belleville                                     |
| 72   | 8116   |     | Nut, Hex                                               |
| 76   | 9556   |     | Plug, Pipe, 1/8-27                                     |
| 98   | 31342  |     | Spring, Compression                                    |
| 99   | 650549 |     | Screw, 5-40 x 7/16"                                    |
| 134  | 33013  |     | Cover, Bubble                                          |
| 135  | 650760 |     | Screw, 8-32 x 3/8"                                     |
| 180  | 650821 |     | Screw, 10-32 x 1/2"                                    |
| 180A | 34663  |     | Spring, Speed control                                  |
| 181  | 34661  |     | Link, Governor                                         |
| 193  | 610118 |     | Cover, Spark plug (Use as required)                    |
| 214  | 32410  |     | Knob, Speed control                                    |
| 263  | 650764 |     | Nut, "U" Type (Use as required)                        |
| 272  | 34677  |     | Control Bracket (Incl. 98, 99, 180A & 274)             |
| 274  | 610973 |     | Terminal Ass'y. (As req. on late prod uction)          |
| 308  | 31793  |     | Bearing, Ball                                          |
| 309  | 31855  |     | Retainer, Bearing                                      |
| 310  | 650778 |     | Washer, Lock                                           |
| 311  | 650580 |     | Nut, Lock                                              |
| 312  | 31792  |     | Washer, Thrust                                         |
| 331E | 35344  |     | Decal, Control                                         |
| 331  | 34768  |     | Decal, Name                                            |
| 338  | 590420 |     | Rewind Starter (Refer to Division 5, Section C, page   |
|      |        |     | 25 for breakdown)                                      |
| 340  | 33328D |     | Starter Motor Kit (110-120 Volt) This 110-120 volt     |
|      |        |     | starter motor kit may have been added to this engine.  |
|      |        |     | It can be added only if cylinder hasdrilled and tapped |
|      |        |     | starter mounting bosses and a ring gear flywheel       |
|      |        |     | (see#342). Refer to service number stamped on end      |
|      |        |     | cap of motor, or on decal, for identifica              |
| 242  | 30811A |     | Flywheel (Ring gear flywheel requiredon engines        |
| 542  | 30011A |     | using 110-120 volt starter kits listed above)          |
| 0.40 | 011010 |     |                                                        |
| 342  | 611042 |     | Flywheel (Used on Type letters H and above) (Std.      |
|      |        |     | Point ignition) (Ring gear flywheel required on        |
|      |        |     | engines using 110-120 volt starter kits listed above)  |
| 342  | 611085 |     | Flywheel (Minimum ring gear flywheel required on       |
|      |        |     | engines using 110-120 volt starter kits listed above)  |
|      |        |     | (Use withSolid State ignition)                         |
|      |        |     | • • •                                                  |