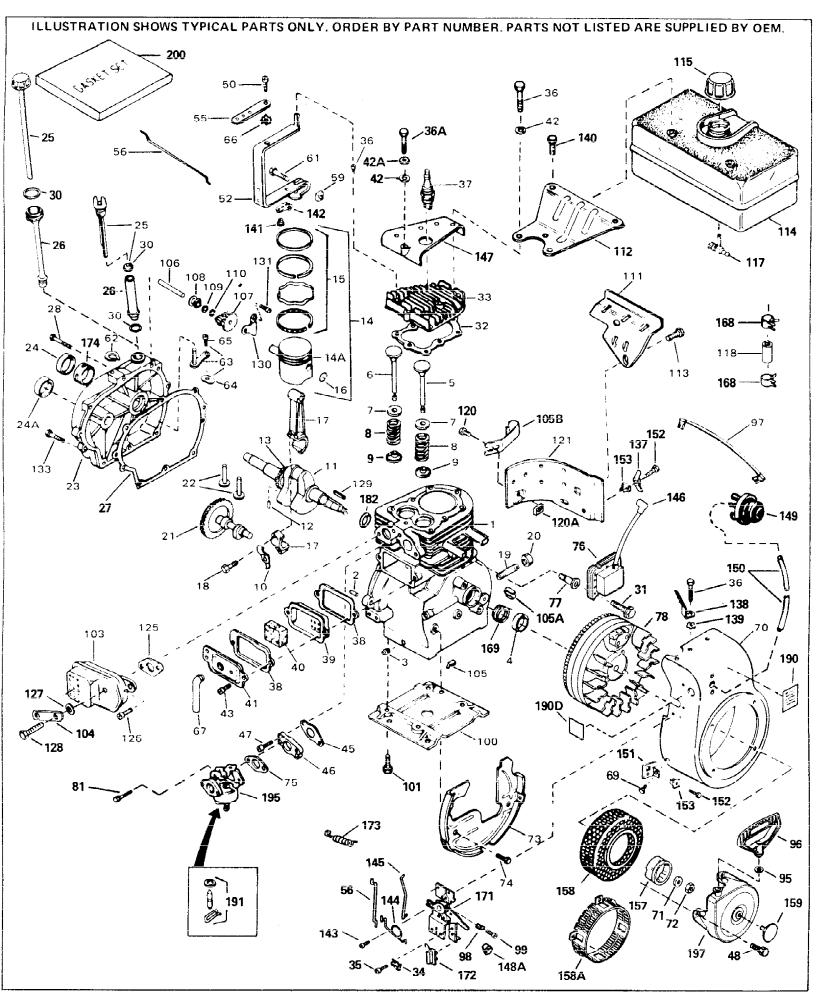

| Pof # | Part Number      | Qty | Description                                    |
|-------|------------------|-----|------------------------------------------------|
| 1     | 32769B           | Qty | Cylinder (Incl. 2, 3 & 4) (2-3/4" Bor e)       |
|       | 27652            |     | Pin, Dowel                                     |
|       |                  |     | ,                                              |
|       | 27642            |     | Plug, Oil drain                                |
|       | 32630            |     | Seal, Oil                                      |
|       | 32783            |     | Intake Valve (Std.) (Incl. 9)                  |
|       | 32784            |     | Intake Valve (1/32" OS) (Incl. 9)              |
|       | 27878A           |     | Exhaust Valve (Std.) (Incl. 9)                 |
|       | 27880A           |     | Exhaust Valve (1/32" OS) (Incl. 9)             |
|       | 27882            |     | Cap, Upper valve spring                        |
|       | 27881            |     | Spring, Valve                                  |
|       | 32581            |     | Cap, Lower valve spring                        |
|       | 34242            |     | Dipper, Oil                                    |
|       | 35224            |     | Crankshaft                                     |
|       | 29783            |     | Crankshaft Gear Pin (Used on early pr od.)     |
|       | 27884            |     | Gear, Crankshaft (Used on early production)    |
|       | 32770B           |     | Piston & Pin Ass'y. (Std.)(2-3/4")(In cl.16)   |
| 14A   | 32771B           |     | Piston & Pin Ass'y. (.010" OS) (Incl. 16)      |
| 14A   | 32772B           |     | Piston & Pin Ass'y. (.020" OS) (Incl. 16)      |
| 14    | 34528            |     | Piston, Pin & Ring Set (Std.) (2-3/4" Bore)    |
| 14    | 34529            |     | Piston, Pin & Ring Set (.010" OS)              |
| 14    | 34530            |     | Piston, Pin & Ring Set (.020" OS)              |
|       | 32595            |     | Ring Set (Std.) (2-3/4" Bore)                  |
|       | 32596            |     | Ring Set (.010" OS)                            |
|       | 32597            |     | Ring Set (.020" OS)                            |
|       | 27888            |     | Ring, Piston pin retaining                     |
|       | 32591C           |     | Rod Assy., Connecting (Incl. 10 & 18)          |
|       | 650662C          |     | Bolt, Connecting rod (2 each)                  |
|       | 32115            |     | Camshaft (MCR)                                 |
|       | 34034            |     | Lifter, Valve                                  |
|       | 31451A           |     | Cylinder Cover (Incl.24, 106, 178, 17 9 & 180) |
|       | 28460            |     | Seal, Oil                                      |
|       | 31297            |     | Dipstick (Incl. 30)                            |
|       | 30684            |     | * Gasket, Cylinder cover                       |
|       | 650451           |     | Screw, 1/4-20 x 1"                             |
|       | 29673            |     | * Gasket, Oil fill                             |
|       | 32631A           |     | * Gasket, Cylinder head                        |
|       | 30938A           |     | Head, Cylinder                                 |
|       |                  |     | · · ·                                          |
|       | 27793            |     | Clip, Conduit (Use as required)                |
|       | 28942<br>650697A |     | Screw, 10-32 x 3/8" (Use as required)          |
|       |                  |     | Screw, 5/16-18 x 2-1/2" (Use as required)      |
|       | 650695A          |     | Screw, 5/16-18 x 2-1/4" (Use as required)      |
|       | 650694A          |     | Screw, 5/16-18 x 2" (Use as required)          |
|       | 33636            |     | Resistor Spark Plug (RJ-8C)                    |
|       | 27896A           |     | * Gasket, Breather                             |
|       | 28423            |     | Body, Breather                                 |
|       | 28424            |     | Element, Breather                              |
|       | 28425            |     | Cover, Valve spring                            |
|       | 650690           |     | Washer, Belleville (Use as required)           |
|       | 650691           |     | Washer, Flat (Use as required)                 |
|       | 650128           |     | Screw, 10-24 x 1/2"                            |
|       | 27915A           |     | * Gasket, Intake                               |
|       | 34712            |     | Flange, Carburetor                             |
| 47    | 30196            |     | Screw, 5/16-18 x 3/4"                          |
| 48    | 29716            |     | Screw, 1/4-28 x 7/16"                          |
| 50    | 650548           |     | Screw, 8-32 x 5/16"                            |
|       |                  |     |                                                |

| Ref #                                                                                         | Part Number                                                                                                                                                         | Qty | Description                                                                                                                                                                                                                                                                                                                                                                                                                                                                              |
|-----------------------------------------------------------------------------------------------|---------------------------------------------------------------------------------------------------------------------------------------------------------------------|-----|------------------------------------------------------------------------------------------------------------------------------------------------------------------------------------------------------------------------------------------------------------------------------------------------------------------------------------------------------------------------------------------------------------------------------------------------------------------------------------------|
| 56<br>57<br>58<br>59<br>61<br>62<br>63<br>64<br>65<br>66<br>67A<br>68<br>69<br>70<br>71<br>72 | 33454<br>34662<br>730130<br>30196<br>29216<br>29826<br>29642<br>30699C<br>30700<br>650494<br>29918<br>32447<br>32446<br>29747B<br>32158E<br>650815<br>8116<br>29536 |     | Lever Assy., Governor Link, Throttle Exhaust Adaptor Kit (Incl.58,125) (As req.) Screw, 5/16-18 x 3/4" (Use as require d) Locknut, 10-32 Screw, 10-32 x 3/4" Ring, Retaining Rod, Governor (Incl. 64 & 65) Yoke, Governor Screw, 6-40 x 5/16" Washer, Lock #8 E.T. Tube, Breather Grommet, Breather tube Screw, 5/16-24 x 21/32" Blower Housing (For elec.strt.)(Incl. 134,135) Washer, Belleville Nut, Hex Blower Housing Baffle (Without electric starter knock-out) (Use as required) |
|                                                                                               | 35256A<br>35326                                                                                                                                                     |     | Blower Housing Baffle (With electric starter knock-out) (Use as required)  Baffle, Blower housing                                                                                                                                                                                                                                                                                                                                                                                        |
| 74<br>75<br>76<br>77<br>78<br>81                                                              | 650561<br>31688A<br>34443A<br>650872<br>611085<br>650517<br>730561                                                                                                  |     | Screw, 1/4-20 x 5/8"  * Gasket, Carburetor Solid State Assy. (Incl. 146) Stud, Solid state mounting Flywheel (w/ring gear) Screw, 1/4-20 x 27/32" Air Cleaner Kit (Incl. 38, 67A, 68, 83, 84A,85, 87, 88, 89, 156 & 190A) (Use only on engines with an externally vented fully adjustable carburetor)                                                                                                                                                                                    |
| 84                                                                                            | 27272A<br>34780<br>34819                                                                                                                                            |     | * Gasket, Air cleaner<br>Elbow, Air cleaner<br>Elbow Assy., Air cleaner (Incl. 84, 90, 91, 92 &<br>92A)(Use in 730561 assy. only)                                                                                                                                                                                                                                                                                                                                                        |
| 86<br>87<br>88<br>89<br>90<br>91<br>92A<br>92<br>93<br>98<br>99<br>100<br>101<br>103          | 650163<br>30675<br>34782<br>34783<br>34781<br>34699<br>34698A<br>650826<br>650825<br>31342<br>650549<br>29538<br>650542<br>32401<br>391026                          |     | Screw, 10-32 x 7/8" Fitting, Breather Filter, Air cleaner (Incl. 93) Filter, Pre-air Cover, Air cleaner Bracket, Air cleaner Gasket Pop Rivet (1/8" dia.) (Can be bought locally) Stud, 1/4-20 x 6.20 threaded Nut & Lockwasher, 1/4-20 Spring, Compression Screw, 5-40 x 7/16" Base, Engine mounting Screw, 5/16-18 x 3/4" Muffler Muffler (Incl. 183, 184 & 185) (Thisspark arrester muffler can be used on any model)                                                                 |
| 105                                                                                           | 34246                                                                                                                                                               |     | Clip, Ground wire (Use as required)                                                                                                                                                                                                                                                                                                                                                                                                                                                      |