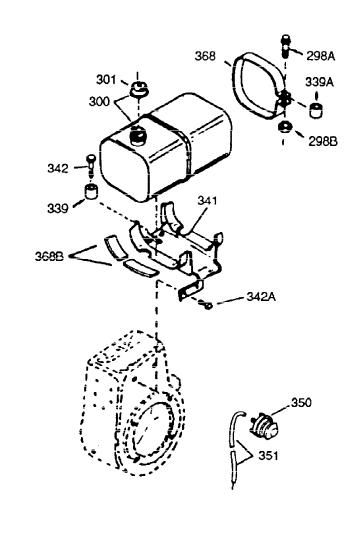

| Ref # | Part Number | Qty | l .                                                 |
|-------|-------------|-----|-----------------------------------------------------|
| 1     | 34922A      |     | Cylinder (CI liner)(3-5/16")(Incl.2,2 0 & 72)       |
| 2     | 27652       |     | Pin, Dowel                                          |
|       | 30699C      |     | Rod Assy., Governor (Incl. 15A & 15B)               |
|       | 650494      |     | Screw, 6-40 x 5/16"                                 |
|       | 30700       |     |                                                     |
|       |             |     | Yoke, Governor                                      |
|       | 33454       |     | Governor Lever Assy.                                |
|       | 29916       |     | Clamp, Governor lever                               |
|       | 650548      |     | Screw, 8-32 x 5/16"                                 |
|       | 32630       |     | Seal, Oil                                           |
| 25    | 35256A      |     | Blower Housing Baffle (With electric starter        |
|       |             |     | knockout) (Use as required)                         |
| 0.5   | 20520       |     | Discount leveling Deffic (Mither telepatric starter |
| 25    | 29536       |     | Blower Housing Baffle (Without electric starter     |
|       |             |     | knockout) (Use as required)                         |
| 26    | 650561      |     | Screw, 1/4-20 x 5/8"                                |
|       | 33453A      |     | ,                                                   |
|       |             |     | Crankshaft (Incl. 108 & 109)                        |
|       | 29826       |     | Screw, 10-32 x 3/4"                                 |
|       | 29918       |     | Lockwasher, #8 E.T.                                 |
|       | 30322       |     | Nut & Lockwasher, 8-32                              |
| 37    | 29216       |     | Locknut, 10-32                                      |
| 38    | 29642       |     | Ring, Retaining                                     |
| 40    | 34860A      |     | Piston, Pin & Ring Set (Std.)(3-5/16")              |
| 40    | 34861A      |     | Piston, Pin & Ring Set (.010" OS)                   |
|       | 34862A      |     | Piston, Pin & Ring Set (.020" OS)                   |
|       | 34863       |     | Piston & Pin Ass'y. (Std.)(3-5/16")(I ncl.43)       |
|       | 34864       |     | Piston & Pin Ass'y. (.010" OS) (Incl. 43)           |
|       | 34865       |     | Piston & Pin Ass'y. (.020" OS) (Incl. 43)           |
|       |             |     |                                                     |
|       | 34866A      |     | Ring Set (Std.) (3-5/16" Bore)                      |
|       | 34867A      |     | Ring Set (.010" OS)                                 |
|       | 34868A      |     | Ring Set (.020" OS)                                 |
|       | 27888       |     | Ring, Piston Pin retaining                          |
| 45    | 32591C      |     | Rod Assy., Connecting (Incl. 46, 47 & 49)           |
| 46    | 650662C     |     | Bolt, Connecting rod (2 pieces)                     |
| 47    | 650662C     |     | Bolt, Connecting rod (2 pieces)                     |
| 48    | 34034       |     | Lifter, Valve                                       |
|       | 34242       |     | Dipper, Oil                                         |
|       | 34143       |     | Camshaft (MCR)                                      |
|       | 33273A      |     | Extension, Blower housing                           |
|       | 650760      |     | Screw, 8-32 x 3/8"                                  |
|       |             |     |                                                     |
|       | 28545       |     | Grommet, Plastic                                    |
|       | 650128      |     | Screw, 10-24 x 1/2"                                 |
|       | 35262       |     | * Gasket, Flange                                    |
|       | 33367B      |     | Cover, Cylinder (Incl. 71, 75 & 80)                 |
|       | 33368       |     | Bushing, Crankshaft                                 |
| 72    | 27642       |     | Plug, Oil drain                                     |
| 75    | 31950       |     | Seal, Oil                                           |
|       | 31845       |     | Shaft, Mechanical governor                          |
|       | 30590A      |     | Washer, Flat                                        |
|       | 30591       |     | Gear Assy., Governor (Incl. 81)                     |
|       | 30588A      |     | Spool, Governor                                     |
|       | 29193       |     |                                                     |
|       |             |     | Ring, Retaining                                     |
|       | 650833      |     | Screw, 1/4-20 x 1-3/16 (Use as required)            |
|       | 650832      |     | Screw, 1/4-20 x 1-11/16" (Use as required)          |
|       | 32589       |     | Key, Flywheel                                       |
| 92    | 650815      |     | Washer, Belleville                                  |
|       |             |     |                                                     |