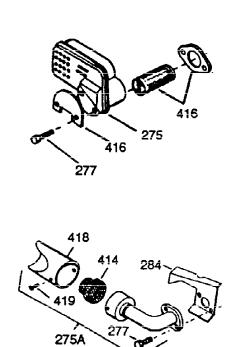

| Ref # | Part Number | Qty | l .                                                 |
|-------|-------------|-----|-----------------------------------------------------|
| 1     | 34922A      |     | Cylinder (CI liner)(3-5/16")(Incl.2,2 0 & 72)       |
| 2     | 27652       |     | Pin, Dowel                                          |
|       | 30699C      |     | Rod Assy., Governor (Incl. 15A & 15B)               |
|       | 650494      |     | Screw, 6-40 x 5/16"                                 |
|       | 30700       |     |                                                     |
|       |             |     | Yoke, Governor                                      |
|       | 33454       |     | Governor Lever Assy.                                |
|       | 29916       |     | Clamp, Governor lever                               |
|       | 650548      |     | Screw, 8-32 x 5/16"                                 |
|       | 32630       |     | Seal, Oil                                           |
| 25    | 35256A      |     | Blower Housing Baffle (With electric starter        |
|       |             |     | knockout) (Use as required)                         |
| 0.5   | 20520       |     | Discount leveling Deffic (Mither telepatric starter |
| 25    | 29536       |     | Blower Housing Baffle (Without electric starter     |
|       |             |     | knockout) (Use as required)                         |
| 26    | 650561      |     | Screw, 1/4-20 x 5/8"                                |
|       | 33453A      |     | ,                                                   |
|       |             |     | Crankshaft (Incl. 108 & 109)                        |
|       | 29826       |     | Screw, 10-32 x 3/4"                                 |
|       | 29918       |     | Lockwasher, #8 E.T.                                 |
|       | 30322       |     | Nut & Lockwasher, 8-32                              |
| 37    | 29216       |     | Locknut, 10-32                                      |
| 38    | 29642       |     | Ring, Retaining                                     |
| 40    | 34860A      |     | Piston, Pin & Ring Set (Std.)(3-5/16")              |
| 40    | 34861A      |     | Piston, Pin & Ring Set (.010" OS)                   |
|       | 34862A      |     | Piston, Pin & Ring Set (.020" OS)                   |
|       | 34863       |     | Piston & Pin Ass'y. (Std.)(3-5/16")(I ncl.43)       |
|       | 34864       |     | Piston & Pin Ass'y. (.010" OS) (Incl. 43)           |
|       | 34865       |     | Piston & Pin Ass'y. (.020" OS) (Incl. 43)           |
|       |             |     |                                                     |
|       | 34866A      |     | Ring Set (Std.) (3-5/16" Bore)                      |
|       | 34867A      |     | Ring Set (.010" OS)                                 |
|       | 34868A      |     | Ring Set (.020" OS)                                 |
|       | 27888       |     | Ring, Piston Pin retaining                          |
| 45    | 32591C      |     | Rod Assy., Connecting (Incl. 46, 47 & 49)           |
| 46    | 650662C     |     | Bolt, Connecting rod (2 pieces)                     |
| 47    | 650662C     |     | Bolt, Connecting rod (2 pieces)                     |
| 48    | 34034       |     | Lifter, Valve                                       |
|       | 34242       |     | Dipper, Oil                                         |
|       | 34143       |     | Camshaft (MCR)                                      |
|       | 33273A      |     | Extension, Blower housing                           |
|       | 650760      |     | Screw, 8-32 x 3/8"                                  |
|       |             |     |                                                     |
|       | 28545       |     | Grommet, Plastic                                    |
|       | 650128      |     | Screw, 10-24 x 1/2"                                 |
|       | 35262       |     | * Gasket, Flange                                    |
|       | 33367B      |     | Cover, Cylinder (Incl. 71, 75 & 80)                 |
|       | 33368       |     | Bushing, Crankshaft                                 |
| 72    | 27642       |     | Plug, Oil drain                                     |
| 75    | 31950       |     | Seal, Oil                                           |
|       | 31845       |     | Shaft, Mechanical governor                          |
|       | 30590A      |     | Washer, Flat                                        |
|       | 30591       |     | Gear Assy., Governor (Incl. 81)                     |
|       | 30588A      |     | Spool, Governor                                     |
|       | 29193       |     |                                                     |
|       |             |     | Ring, Retaining                                     |
|       | 650833      |     | Screw, 1/4-20 x 1-3/16 (Use as required)            |
|       | 650832      |     | Screw, 1/4-20 x 1-11/16" (Use as required)          |
|       | 32589       |     | Key, Flywheel                                       |
| 92    | 650815      |     | Washer, Belleville                                  |
|       |             |     |                                                     |