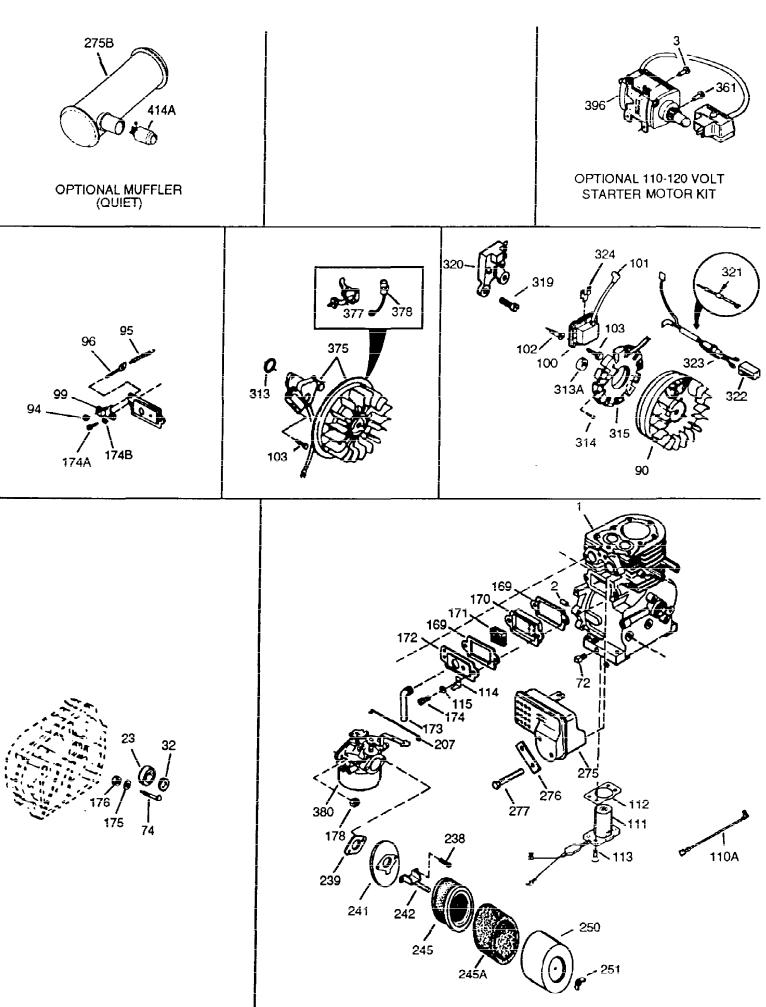

| Ref # | Part Number | Qty | l .                                                 |
|-------|-------------|-----|-----------------------------------------------------|
| 1     | 34922A      |     | Cylinder (CI liner)(3-5/16")(Incl.2,2 0 & 72)       |
| 2     | 27652       |     | Pin, Dowel                                          |
|       | 30699C      |     | Rod Assy., Governor (Incl. 15A & 15B)               |
|       | 650494      |     | Screw, 6-40 x 5/16"                                 |
|       | 30700       |     |                                                     |
|       |             |     | Yoke, Governor                                      |
|       | 33454       |     | Governor Lever Assy.                                |
|       | 29916       |     | Clamp, Governor lever                               |
|       | 650548      |     | Screw, 8-32 x 5/16"                                 |
|       | 32630       |     | Seal, Oil                                           |
| 25    | 35256A      |     | Blower Housing Baffle (With electric starter        |
|       |             |     | knockout) (Use as required)                         |
| 0.5   | 20520       |     | Discount leveling Deffic (Mither telepatric starter |
| 25    | 29536       |     | Blower Housing Baffle (Without electric starter     |
|       |             |     | knockout) (Use as required)                         |
| 26    | 650561      |     | Screw, 1/4-20 x 5/8"                                |
|       | 33453A      |     | ,                                                   |
|       |             |     | Crankshaft (Incl. 108 & 109)                        |
|       | 29826       |     | Screw, 10-32 x 3/4"                                 |
|       | 29918       |     | Lockwasher, #8 E.T.                                 |
|       | 30322       |     | Nut & Lockwasher, 8-32                              |
| 37    | 29216       |     | Locknut, 10-32                                      |
| 38    | 29642       |     | Ring, Retaining                                     |
| 40    | 34860A      |     | Piston, Pin & Ring Set (Std.)(3-5/16")              |
| 40    | 34861A      |     | Piston, Pin & Ring Set (.010" OS)                   |
|       | 34862A      |     | Piston, Pin & Ring Set (.020" OS)                   |
|       | 34863       |     | Piston & Pin Ass'y. (Std.)(3-5/16")(I ncl.43)       |
|       | 34864       |     | Piston & Pin Ass'y. (.010" OS) (Incl. 43)           |
|       | 34865       |     | Piston & Pin Ass'y. (.020" OS) (Incl. 43)           |
|       |             |     |                                                     |
|       | 34866A      |     | Ring Set (Std.) (3-5/16" Bore)                      |
|       | 34867A      |     | Ring Set (.010" OS)                                 |
|       | 34868A      |     | Ring Set (.020" OS)                                 |
|       | 27888       |     | Ring, Piston Pin retaining                          |
| 45    | 32591C      |     | Rod Assy., Connecting (Incl. 46, 47 & 49)           |
| 46    | 650662C     |     | Bolt, Connecting rod (2 pieces)                     |
| 47    | 650662C     |     | Bolt, Connecting rod (2 pieces)                     |
| 48    | 34034       |     | Lifter, Valve                                       |
|       | 34242       |     | Dipper, Oil                                         |
|       | 34143       |     | Camshaft (MCR)                                      |
|       | 33273A      |     | Extension, Blower housing                           |
|       | 650760      |     | Screw, 8-32 x 3/8"                                  |
|       |             |     |                                                     |
|       | 28545       |     | Grommet, Plastic                                    |
|       | 650128      |     | Screw, 10-24 x 1/2"                                 |
|       | 35262       |     | * Gasket, Flange                                    |
|       | 33367B      |     | Cover, Cylinder (Incl. 71, 75 & 80)                 |
|       | 33368       |     | Bushing, Crankshaft                                 |
| 72    | 27642       |     | Plug, Oil drain                                     |
| 75    | 31950       |     | Seal, Oil                                           |
|       | 31845       |     | Shaft, Mechanical governor                          |
|       | 30590A      |     | Washer, Flat                                        |
|       | 30591       |     | Gear Assy., Governor (Incl. 81)                     |
|       | 30588A      |     | Spool, Governor                                     |
|       | 29193       |     |                                                     |
|       |             |     | Ring, Retaining                                     |
|       | 650833      |     | Screw, 1/4-20 x 1-3/16 (Use as required)            |
|       | 650832      |     | Screw, 1/4-20 x 1-11/16" (Use as required)          |
|       | 32589       |     | Key, Flywheel                                       |
| 92    | 650815      |     | Washer, Belleville                                  |
|       |             |     |                                                     |