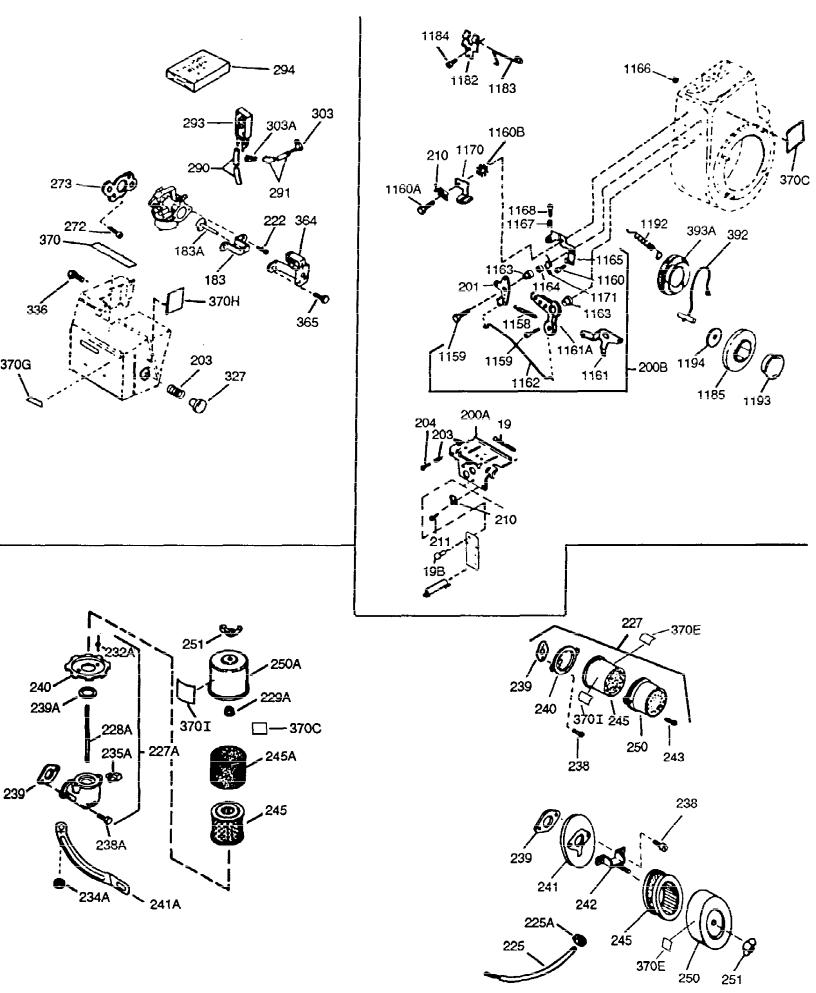

| Ref # | Part Number | Qty | l .                                                 |
|-------|-------------|-----|-----------------------------------------------------|
| 1     | 34922A      |     | Cylinder (CI liner)(3-5/16")(Incl.2,2 0 & 72)       |
| 2     | 27652       |     | Pin, Dowel                                          |
|       | 30699C      |     | Rod Assy., Governor (Incl. 15A & 15B)               |
|       | 650494      |     | Screw, 6-40 x 5/16"                                 |
|       | 30700       |     |                                                     |
|       |             |     | Yoke, Governor                                      |
|       | 33454       |     | Governor Lever Assy.                                |
|       | 29916       |     | Clamp, Governor lever                               |
|       | 650548      |     | Screw, 8-32 x 5/16"                                 |
|       | 32630       |     | Seal, Oil                                           |
| 25    | 35256A      |     | Blower Housing Baffle (With electric starter        |
|       |             |     | knockout) (Use as required)                         |
| 0.5   | 20520       |     | Discount leveling Deffic (Mither telepatric starter |
| 25    | 29536       |     | Blower Housing Baffle (Without electric starter     |
|       |             |     | knockout) (Use as required)                         |
| 26    | 650561      |     | Screw, 1/4-20 x 5/8"                                |
|       | 33453A      |     | ,                                                   |
|       |             |     | Crankshaft (Incl. 108 & 109)                        |
|       | 29826       |     | Screw, 10-32 x 3/4"                                 |
|       | 29918       |     | Lockwasher, #8 E.T.                                 |
|       | 30322       |     | Nut & Lockwasher, 8-32                              |
| 37    | 29216       |     | Locknut, 10-32                                      |
| 38    | 29642       |     | Ring, Retaining                                     |
| 40    | 34860A      |     | Piston, Pin & Ring Set (Std.)(3-5/16")              |
| 40    | 34861A      |     | Piston, Pin & Ring Set (.010" OS)                   |
|       | 34862A      |     | Piston, Pin & Ring Set (.020" OS)                   |
|       | 34863       |     | Piston & Pin Ass'y. (Std.)(3-5/16")(I ncl.43)       |
|       | 34864       |     | Piston & Pin Ass'y. (.010" OS) (Incl. 43)           |
|       | 34865       |     | Piston & Pin Ass'y. (.020" OS) (Incl. 43)           |
|       |             |     |                                                     |
|       | 34866A      |     | Ring Set (Std.) (3-5/16" Bore)                      |
|       | 34867A      |     | Ring Set (.010" OS)                                 |
|       | 34868A      |     | Ring Set (.020" OS)                                 |
|       | 27888       |     | Ring, Piston Pin retaining                          |
| 45    | 32591C      |     | Rod Assy., Connecting (Incl. 46, 47 & 49)           |
| 46    | 650662C     |     | Bolt, Connecting rod (2 pieces)                     |
| 47    | 650662C     |     | Bolt, Connecting rod (2 pieces)                     |
| 48    | 34034       |     | Lifter, Valve                                       |
|       | 34242       |     | Dipper, Oil                                         |
|       | 34143       |     | Camshaft (MCR)                                      |
|       | 33273A      |     | Extension, Blower housing                           |
|       | 650760      |     | Screw, 8-32 x 3/8"                                  |
|       |             |     |                                                     |
|       | 28545       |     | Grommet, Plastic                                    |
|       | 650128      |     | Screw, 10-24 x 1/2"                                 |
|       | 35262       |     | * Gasket, Flange                                    |
|       | 33367B      |     | Cover, Cylinder (Incl. 71, 75 & 80)                 |
|       | 33368       |     | Bushing, Crankshaft                                 |
| 72    | 27642       |     | Plug, Oil drain                                     |
| 75    | 31950       |     | Seal, Oil                                           |
|       | 31845       |     | Shaft, Mechanical governor                          |
|       | 30590A      |     | Washer, Flat                                        |
|       | 30591       |     | Gear Assy., Governor (Incl. 81)                     |
|       | 30588A      |     | Spool, Governor                                     |
|       | 29193       |     |                                                     |
|       |             |     | Ring, Retaining                                     |
|       | 650833      |     | Screw, 1/4-20 x 1-3/16 (Use as required)            |
|       | 650832      |     | Screw, 1/4-20 x 1-11/16" (Use as required)          |
|       | 32589       |     | Key, Flywheel                                       |
| 92    | 650815      |     | Washer, Belleville                                  |
|       |             |     |                                                     |