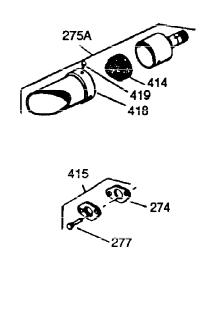

| Ref # | Part Number | Qty | l .                                                 |
|-------|-------------|-----|-----------------------------------------------------|
| 1     | 34922A      |     | Cylinder (CI liner)(3-5/16")(Incl.2,2 0 & 72)       |
| 2     | 27652       |     | Pin, Dowel                                          |
|       | 30699C      |     | Rod Assy., Governor (Incl. 15A & 15B)               |
|       | 650494      |     | Screw, 6-40 x 5/16"                                 |
|       | 30700       |     |                                                     |
|       |             |     | Yoke, Governor                                      |
|       | 33454       |     | Governor Lever Assy.                                |
|       | 29916       |     | Clamp, Governor lever                               |
|       | 650548      |     | Screw, 8-32 x 5/16"                                 |
|       | 32630       |     | Seal, Oil                                           |
| 25    | 35256A      |     | Blower Housing Baffle (With electric starter        |
|       |             |     | knockout) (Use as required)                         |
| 0.5   | 20520       |     | Discount leveling Deffic (Mither telepatric starter |
| 25    | 29536       |     | Blower Housing Baffle (Without electric starter     |
|       |             |     | knockout) (Use as required)                         |
| 26    | 650561      |     | Screw, 1/4-20 x 5/8"                                |
|       | 33453A      |     | ,                                                   |
|       |             |     | Crankshaft (Incl. 108 & 109)                        |
|       | 29826       |     | Screw, 10-32 x 3/4"                                 |
|       | 29918       |     | Lockwasher, #8 E.T.                                 |
|       | 30322       |     | Nut & Lockwasher, 8-32                              |
| 37    | 29216       |     | Locknut, 10-32                                      |
| 38    | 29642       |     | Ring, Retaining                                     |
| 40    | 34860A      |     | Piston, Pin & Ring Set (Std.)(3-5/16")              |
| 40    | 34861A      |     | Piston, Pin & Ring Set (.010" OS)                   |
|       | 34862A      |     | Piston, Pin & Ring Set (.020" OS)                   |
|       | 34863       |     | Piston & Pin Ass'y. (Std.)(3-5/16")(I ncl.43)       |
|       | 34864       |     | Piston & Pin Ass'y. (.010" OS) (Incl. 43)           |
|       | 34865       |     | Piston & Pin Ass'y. (.020" OS) (Incl. 43)           |
|       |             |     |                                                     |
|       | 34866A      |     | Ring Set (Std.) (3-5/16" Bore)                      |
|       | 34867A      |     | Ring Set (.010" OS)                                 |
|       | 34868A      |     | Ring Set (.020" OS)                                 |
|       | 27888       |     | Ring, Piston Pin retaining                          |
| 45    | 32591C      |     | Rod Assy., Connecting (Incl. 46, 47 & 49)           |
| 46    | 650662C     |     | Bolt, Connecting rod (2 pieces)                     |
| 47    | 650662C     |     | Bolt, Connecting rod (2 pieces)                     |
| 48    | 34034       |     | Lifter, Valve                                       |
|       | 34242       |     | Dipper, Oil                                         |
|       | 34143       |     | Camshaft (MCR)                                      |
|       | 33273A      |     | Extension, Blower housing                           |
|       | 650760      |     | Screw, 8-32 x 3/8"                                  |
|       |             |     |                                                     |
|       | 28545       |     | Grommet, Plastic                                    |
|       | 650128      |     | Screw, 10-24 x 1/2"                                 |
|       | 35262       |     | * Gasket, Flange                                    |
|       | 33367B      |     | Cover, Cylinder (Incl. 71, 75 & 80)                 |
|       | 33368       |     | Bushing, Crankshaft                                 |
| 72    | 27642       |     | Plug, Oil drain                                     |
| 75    | 31950       |     | Seal, Oil                                           |
|       | 31845       |     | Shaft, Mechanical governor                          |
|       | 30590A      |     | Washer, Flat                                        |
|       | 30591       |     | Gear Assy., Governor (Incl. 81)                     |
|       | 30588A      |     | Spool, Governor                                     |
|       | 29193       |     |                                                     |
|       |             |     | Ring, Retaining                                     |
|       | 650833      |     | Screw, 1/4-20 x 1-3/16 (Use as required)            |
|       | 650832      |     | Screw, 1/4-20 x 1-11/16" (Use as required)          |
|       | 32589       |     | Key, Flywheel                                       |
| 92    | 650815      |     | Washer, Belleville                                  |
|       |             |     |                                                     |