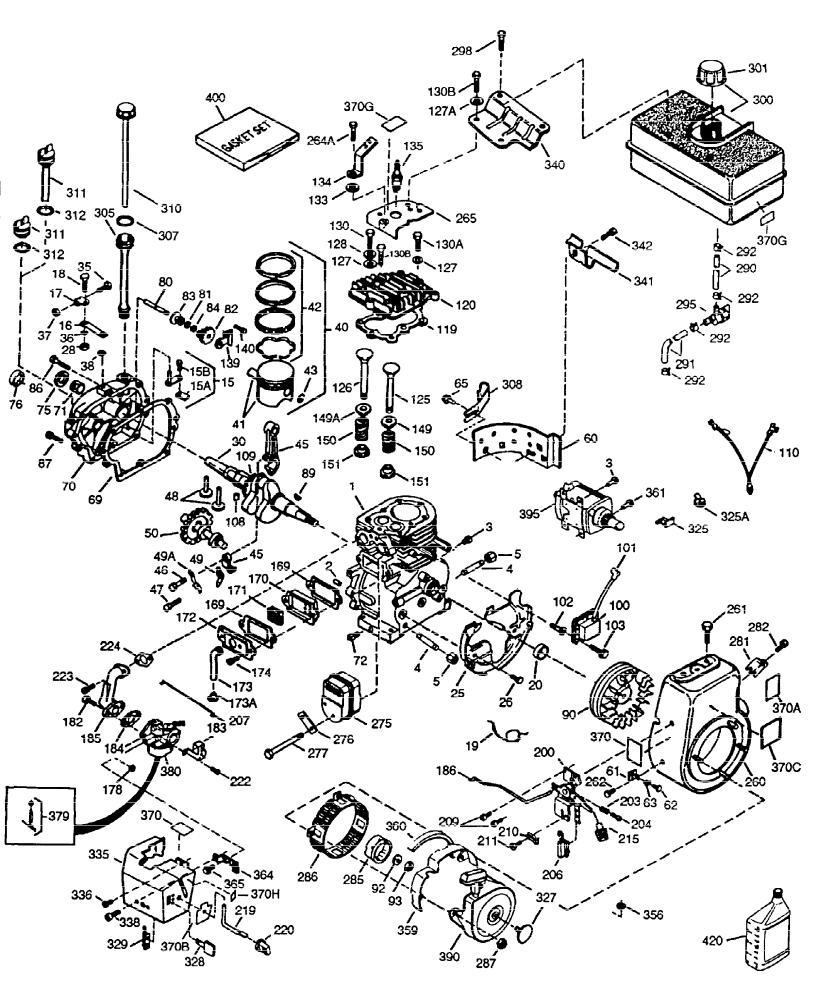

| Ref # | Part Number | Qty | l .                                                 |
|-------|-------------|-----|-----------------------------------------------------|
| 1     | 34922A      |     | Cylinder (CI liner)(3-5/16")(Incl.2,2 0 & 72)       |
| 2     | 27652       |     | Pin, Dowel                                          |
|       | 30699C      |     | Rod Assy., Governor (Incl. 15A & 15B)               |
|       | 650494      |     | Screw, 6-40 x 5/16"                                 |
|       | 30700       |     |                                                     |
|       |             |     | Yoke, Governor                                      |
|       | 33454       |     | Governor Lever Assy.                                |
|       | 29916       |     | Clamp, Governor lever                               |
|       | 650548      |     | Screw, 8-32 x 5/16"                                 |
|       | 32630       |     | Seal, Oil                                           |
| 25    | 35256A      |     | Blower Housing Baffle (With electric starter        |
|       |             |     | knockout) (Use as required)                         |
| 0.5   | 20520       |     | Discount leveling Deffic (Mither telepatric starter |
| 25    | 29536       |     | Blower Housing Baffle (Without electric starter     |
|       |             |     | knockout) (Use as required)                         |
| 26    | 650561      |     | Screw, 1/4-20 x 5/8"                                |
|       | 33453A      |     | ,                                                   |
|       |             |     | Crankshaft (Incl. 108 & 109)                        |
|       | 29826       |     | Screw, 10-32 x 3/4"                                 |
|       | 29918       |     | Lockwasher, #8 E.T.                                 |
|       | 30322       |     | Nut & Lockwasher, 8-32                              |
| 37    | 29216       |     | Locknut, 10-32                                      |
| 38    | 29642       |     | Ring, Retaining                                     |
| 40    | 34860A      |     | Piston, Pin & Ring Set (Std.)(3-5/16")              |
| 40    | 34861A      |     | Piston, Pin & Ring Set (.010" OS)                   |
|       | 34862A      |     | Piston, Pin & Ring Set (.020" OS)                   |
|       | 34863       |     | Piston & Pin Ass'y. (Std.)(3-5/16")(I ncl.43)       |
|       | 34864       |     | Piston & Pin Ass'y. (.010" OS) (Incl. 43)           |
|       | 34865       |     | Piston & Pin Ass'y. (.020" OS) (Incl. 43)           |
|       |             |     |                                                     |
|       | 34866A      |     | Ring Set (Std.) (3-5/16" Bore)                      |
|       | 34867A      |     | Ring Set (.010" OS)                                 |
|       | 34868A      |     | Ring Set (.020" OS)                                 |
|       | 27888       |     | Ring, Piston Pin retaining                          |
| 45    | 32591C      |     | Rod Assy., Connecting (Incl. 46, 47 & 49)           |
| 46    | 650662C     |     | Bolt, Connecting rod (2 pieces)                     |
| 47    | 650662C     |     | Bolt, Connecting rod (2 pieces)                     |
| 48    | 34034       |     | Lifter, Valve                                       |
|       | 34242       |     | Dipper, Oil                                         |
|       | 34143       |     | Camshaft (MCR)                                      |
|       | 33273A      |     | Extension, Blower housing                           |
|       | 650760      |     | Screw, 8-32 x 3/8"                                  |
|       |             |     |                                                     |
|       | 28545       |     | Grommet, Plastic                                    |
|       | 650128      |     | Screw, 10-24 x 1/2"                                 |
|       | 35262       |     | * Gasket, Flange                                    |
|       | 33367B      |     | Cover, Cylinder (Incl. 71, 75 & 80)                 |
|       | 33368       |     | Bushing, Crankshaft                                 |
| 72    | 27642       |     | Plug, Oil drain                                     |
| 75    | 31950       |     | Seal, Oil                                           |
|       | 31845       |     | Shaft, Mechanical governor                          |
|       | 30590A      |     | Washer, Flat                                        |
|       | 30591       |     | Gear Assy., Governor (Incl. 81)                     |
|       | 30588A      |     | Spool, Governor                                     |
|       | 29193       |     |                                                     |
|       |             |     | Ring, Retaining                                     |
|       | 650833      |     | Screw, 1/4-20 x 1-3/16 (Use as required)            |
|       | 650832      |     | Screw, 1/4-20 x 1-11/16" (Use as required)          |
|       | 32589       |     | Key, Flywheel                                       |
| 92    | 650815      |     | Washer, Belleville                                  |
|       |             |     |                                                     |