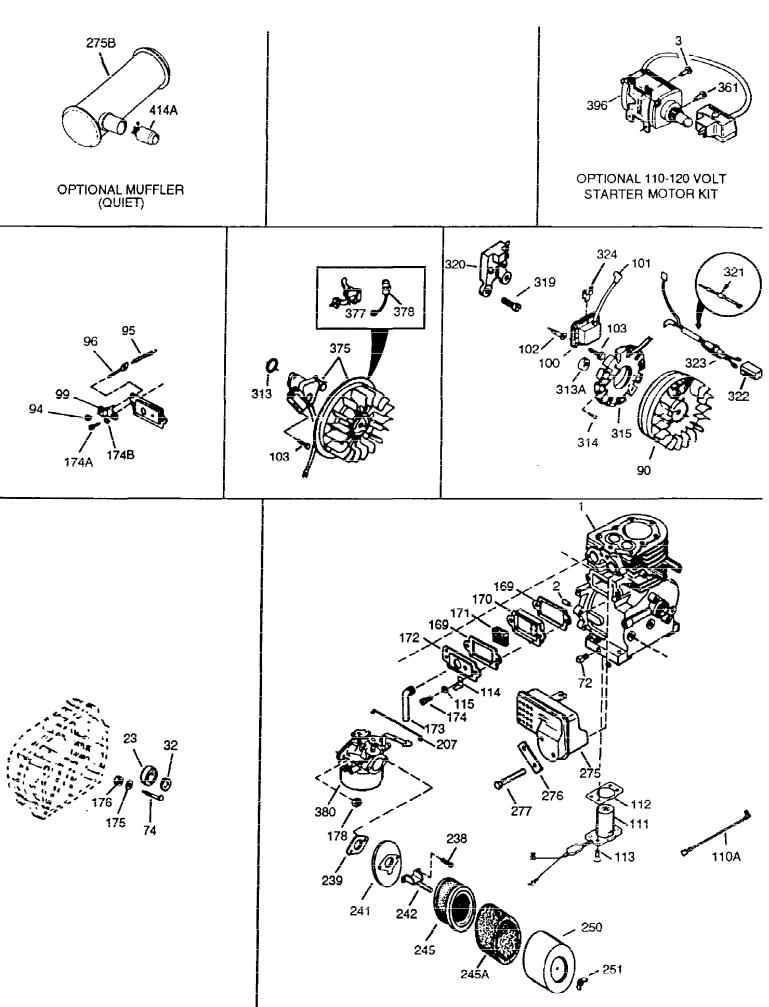

| Ref # | Part Number | Qty |                                                                                     |
|-------|-------------|-----|-------------------------------------------------------------------------------------|
| 1     | 34922A      |     | Cylinder (CI liner)(3-5/16")(Incl.2,2 0 & 72)                                       |
| 2     | 27652       |     | Pin, Dowel                                                                          |
| 3     | 650820      |     | Screw, 1/4-20 x 1/2"                                                                |
| 15    | 30699C      |     | Rod Assy., Governor (Incl. 15A & 15B)                                               |
| 15B   | 650494      |     | Screw, 6-40 x 5/16"                                                                 |
|       | 30700       |     | Yoke, Governor                                                                      |
|       | 33454       |     | Governor Lever Assy.                                                                |
|       | 29916       |     | Clamp, Governor lever                                                               |
|       | 650548      |     | Screw, 8-32 x 5/16"                                                                 |
|       | 32630       |     | Seal, Oil                                                                           |
|       | 29536       |     | Blower Housing Baffle (Without electric starter                                     |
|       |             |     | knockout) (Use as required)                                                         |
| 0.5   | 050504      |     | , ,                                                                                 |
| 25    | 35256A      |     | Blower Housing Baffle (With electric starter                                        |
|       |             |     | knockout) (Use as required)                                                         |
| 26    | 650561      |     | Screw, 1/4-20 x 5/8"                                                                |
|       | 33365B      |     | Crankshaft (Incl. 108 & 109)                                                        |
|       | 29826       |     | Screw, 10-32 x 3/4"                                                                 |
|       | 29918       |     | Lockwasher, #8 E.T.                                                                 |
|       | 29216       |     | Locknut, 10-32                                                                      |
|       | 30322       |     | Nut & Lockwasher, 8-32                                                              |
|       | 29642       |     | Ring, Retaining                                                                     |
|       | 34860A      |     | Piston, Pin & Ring Set (Std.)(3-5/16")                                              |
|       | 34861A      |     | Piston, Pin & Ring Set (.010" OS)                                                   |
|       | 34862A      |     | Piston, Pin & Ring Set (.020" OS)                                                   |
|       | 34863       |     | Piston & Pin Ass'y. (Std.)(3-5/16")(I ncl.43)                                       |
|       | 34864       |     | Piston & Pin Ass'y. (.010" OS) (Incl. 43)                                           |
|       | 34865       |     | Piston & Pin Ass'y. (.020" OS) (Incl. 43)                                           |
|       | 34866A      |     | Ring Set (Std.) (3-5/16" Bore)                                                      |
|       | 34867A      |     | Ring Set (.010" OS)                                                                 |
|       | 34868A      |     | Ring Set (.020" OS)                                                                 |
|       | 27888       |     | Ring, Piston Pin retaining                                                          |
|       | 32591C      |     | Rod Assy., Connecting (Incl. 46, 47 & 49)                                           |
|       | 650662C     |     | Bolt, Connecting rod (2 pieces)                                                     |
|       | 650662C     |     | Bolt, Connecting rod (2 pieces)                                                     |
|       | 34034       |     | Lifter, Valve                                                                       |
|       | 34242       |     | Dipper, Oil                                                                         |
|       | 34786       |     | Camshaft (MCR) (Extended)                                                           |
|       | 33273A      |     | Extension, Blower housing                                                           |
|       | 34126       |     | Bracket, Grommet mounting                                                           |
|       | 650760      |     | Screw, 8-32 x 3/8"                                                                  |
|       | 28545       |     | Grommet, Plastic                                                                    |
|       | 650128      |     | Screw, 10-24 x 1/2"                                                                 |
|       | 35262       |     | * Gasket, Flange                                                                    |
|       | 34787       |     | Cyl.Cover (Incl.74,75,80,175,176,311, 312)                                          |
|       | 33368       |     | Bushing, Crankshaft                                                                 |
|       | 27642       |     | Plug, Oil drain                                                                     |
|       | 28926       |     | Seal, Oil                                                                           |
|       | 31845       |     | Shaft, Mechanical governor                                                          |
|       | 30590A      |     | Washer, Flat                                                                        |
|       | 305907      |     | Gear Assy., Governor (Incl. 81)                                                     |
|       | 30588A      |     | Spool, Governor                                                                     |
|       | 29193       |     | Ring, Retaining                                                                     |
|       | 650833      |     | Screw, 1/4-20 x 1-3/16 (Use as requir ed)                                           |
|       | 650832      |     | Screw, 1/4-20 x 1-3/16 (Use as required) Screw, 1/4-20 x 1-11/16" (Use as required) |
| 07    |             |     | Ociew, 1/4-20 x 1-11/10 (Ose as required)                                           |