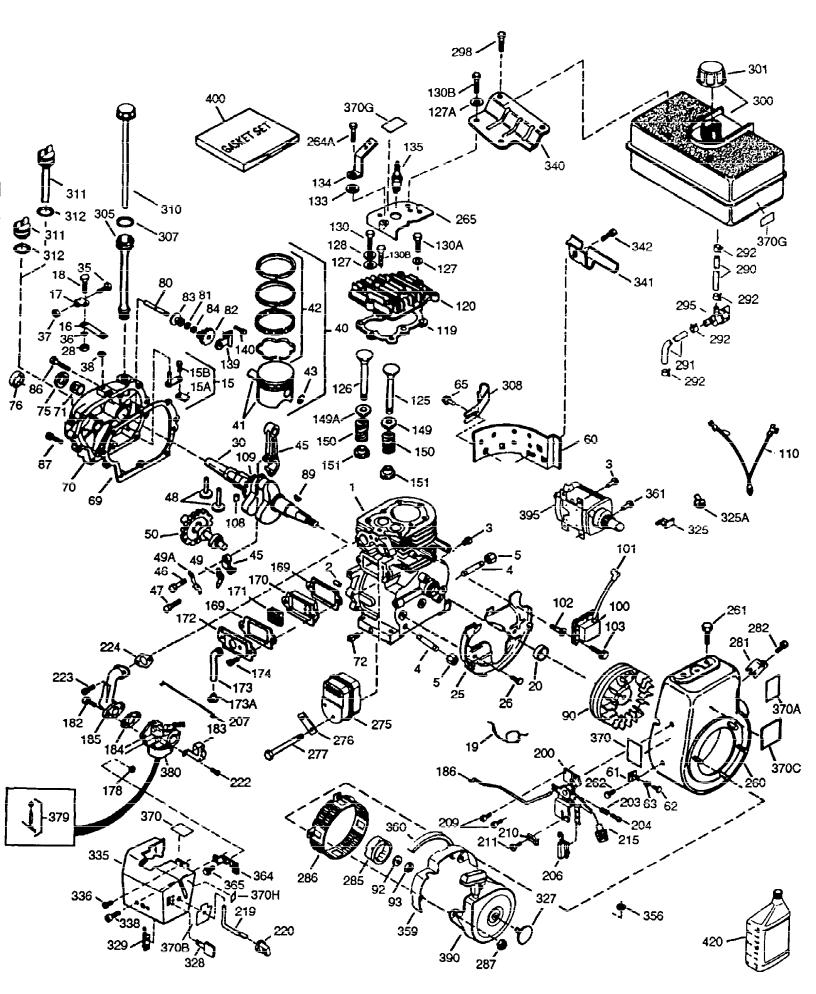

| Ref # | Part Number | Qty |                                                                                     |
|-------|-------------|-----|-------------------------------------------------------------------------------------|
| 1     | 34922A      |     | Cylinder (CI liner)(3-5/16")(Incl.2,2 0 & 72)                                       |
| 2     | 27652       |     | Pin, Dowel                                                                          |
| 3     | 650820      |     | Screw, 1/4-20 x 1/2"                                                                |
| 15    | 30699C      |     | Rod Assy., Governor (Incl. 15A & 15B)                                               |
| 15B   | 650494      |     | Screw, 6-40 x 5/16"                                                                 |
|       | 30700       |     | Yoke, Governor                                                                      |
|       | 33454       |     | Governor Lever Assy.                                                                |
|       | 29916       |     | Clamp, Governor lever                                                               |
|       | 650548      |     | Screw, 8-32 x 5/16"                                                                 |
|       | 32630       |     | Seal, Oil                                                                           |
|       | 29536       |     | Blower Housing Baffle (Without electric starter                                     |
|       |             |     | knockout) (Use as required)                                                         |
| 0.5   | 050504      |     | , ,                                                                                 |
| 25    | 35256A      |     | Blower Housing Baffle (With electric starter                                        |
|       |             |     | knockout) (Use as required)                                                         |
| 26    | 650561      |     | Screw, 1/4-20 x 5/8"                                                                |
|       | 33365B      |     | Crankshaft (Incl. 108 & 109)                                                        |
|       | 29826       |     | Screw, 10-32 x 3/4"                                                                 |
|       | 29918       |     | Lockwasher, #8 E.T.                                                                 |
|       | 29216       |     | Locknut, 10-32                                                                      |
|       | 30322       |     | Nut & Lockwasher, 8-32                                                              |
|       | 29642       |     | Ring, Retaining                                                                     |
|       | 34860A      |     | Piston, Pin & Ring Set (Std.)(3-5/16")                                              |
|       | 34861A      |     | Piston, Pin & Ring Set (.010" OS)                                                   |
|       | 34862A      |     | Piston, Pin & Ring Set (.020" OS)                                                   |
|       | 34863       |     | Piston & Pin Ass'y. (Std.)(3-5/16")(I ncl.43)                                       |
|       | 34864       |     | Piston & Pin Ass'y. (.010" OS) (Incl. 43)                                           |
|       | 34865       |     | Piston & Pin Ass'y. (.020" OS) (Incl. 43)                                           |
|       | 34866A      |     | Ring Set (Std.) (3-5/16" Bore)                                                      |
|       | 34867A      |     | Ring Set (.010" OS)                                                                 |
|       | 34868A      |     | Ring Set (.020" OS)                                                                 |
|       | 27888       |     | Ring, Piston Pin retaining                                                          |
|       | 32591C      |     | Rod Assy., Connecting (Incl. 46, 47 & 49)                                           |
|       | 650662C     |     | Bolt, Connecting rod (2 pieces)                                                     |
|       | 650662C     |     | Bolt, Connecting rod (2 pieces)                                                     |
|       | 34034       |     | Lifter, Valve                                                                       |
|       | 34242       |     | Dipper, Oil                                                                         |
|       | 34786       |     | Camshaft (MCR) (Extended)                                                           |
|       | 33273A      |     | Extension, Blower housing                                                           |
|       | 34126       |     | Bracket, Grommet mounting                                                           |
|       | 650760      |     | Screw, 8-32 x 3/8"                                                                  |
|       | 28545       |     | Grommet, Plastic                                                                    |
|       | 650128      |     | Screw, 10-24 x 1/2"                                                                 |
|       | 35262       |     | * Gasket, Flange                                                                    |
|       | 34787       |     | Cyl.Cover (Incl.74,75,80,175,176,311, 312)                                          |
|       | 33368       |     | Bushing, Crankshaft                                                                 |
|       | 27642       |     | Plug, Oil drain                                                                     |
|       | 28926       |     | Seal, Oil                                                                           |
|       | 31845       |     | Shaft, Mechanical governor                                                          |
|       | 30590A      |     | Washer, Flat                                                                        |
|       | 305907      |     | Gear Assy., Governor (Incl. 81)                                                     |
|       | 30588A      |     | Spool, Governor                                                                     |
|       | 29193       |     | Ring, Retaining                                                                     |
|       | 650833      |     | Screw, 1/4-20 x 1-3/16 (Use as requir ed)                                           |
|       | 650832      |     | Screw, 1/4-20 x 1-3/16 (Use as required) Screw, 1/4-20 x 1-11/16" (Use as required) |
| 07    |             |     | Ociew, 1/4-20 x 1-11/10 (Ose as required)                                           |