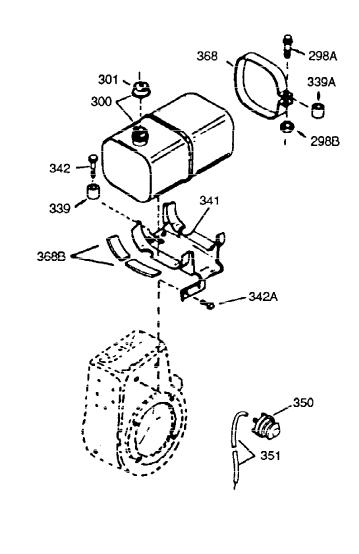

| Ref # | Part Number | Qty |                                                                                     |
|-------|-------------|-----|-------------------------------------------------------------------------------------|
| 1     | 34922A      |     | Cylinder (CI liner)(3-5/16")(Incl.2,2 0 & 72)                                       |
| 2     | 27652       |     | Pin, Dowel                                                                          |
| 3     | 650820      |     | Screw, 1/4-20 x 1/2"                                                                |
| 15    | 30699C      |     | Rod Assy., Governor (Incl. 15A & 15B)                                               |
| 15B   | 650494      |     | Screw, 6-40 x 5/16"                                                                 |
|       | 30700       |     | Yoke, Governor                                                                      |
|       | 33454       |     | Governor Lever Assy.                                                                |
|       | 29916       |     | Clamp, Governor lever                                                               |
|       | 650548      |     | Screw, 8-32 x 5/16"                                                                 |
|       | 32630       |     | Seal, Oil                                                                           |
|       | 29536       |     | Blower Housing Baffle (Without electric starter                                     |
|       |             |     | knockout) (Use as required)                                                         |
| 0.5   | 050504      |     | , ,                                                                                 |
| 25    | 35256A      |     | Blower Housing Baffle (With electric starter                                        |
|       |             |     | knockout) (Use as required)                                                         |
| 26    | 650561      |     | Screw, 1/4-20 x 5/8"                                                                |
|       | 33365B      |     | Crankshaft (Incl. 108 & 109)                                                        |
|       | 29826       |     | Screw, 10-32 x 3/4"                                                                 |
|       | 29918       |     | Lockwasher, #8 E.T.                                                                 |
|       | 29216       |     | Locknut, 10-32                                                                      |
|       | 30322       |     | Nut & Lockwasher, 8-32                                                              |
|       | 29642       |     | Ring, Retaining                                                                     |
|       | 34860A      |     | Piston, Pin & Ring Set (Std.)(3-5/16")                                              |
|       | 34861A      |     | Piston, Pin & Ring Set (.010" OS)                                                   |
|       | 34862A      |     | Piston, Pin & Ring Set (.020" OS)                                                   |
|       | 34863       |     | Piston & Pin Ass'y. (Std.)(3-5/16")(I ncl.43)                                       |
|       | 34864       |     | Piston & Pin Ass'y. (.010" OS) (Incl. 43)                                           |
|       | 34865       |     | Piston & Pin Ass'y. (.020" OS) (Incl. 43)                                           |
|       | 34866A      |     | Ring Set (Std.) (3-5/16" Bore)                                                      |
|       | 34867A      |     | Ring Set (.010" OS)                                                                 |
|       | 34868A      |     | Ring Set (.020" OS)                                                                 |
|       | 27888       |     | Ring, Piston Pin retaining                                                          |
|       | 32591C      |     | Rod Assy., Connecting (Incl. 46, 47 & 49)                                           |
|       | 650662C     |     | Bolt, Connecting rod (2 pieces)                                                     |
|       | 650662C     |     | Bolt, Connecting rod (2 pieces)                                                     |
|       | 34034       |     | Lifter, Valve                                                                       |
|       | 34242       |     | Dipper, Oil                                                                         |
|       | 34786       |     | Camshaft (MCR) (Extended)                                                           |
|       | 33273A      |     | Extension, Blower housing                                                           |
|       | 34126       |     | Bracket, Grommet mounting                                                           |
|       | 650760      |     | Screw, 8-32 x 3/8"                                                                  |
|       | 28545       |     | Grommet, Plastic                                                                    |
|       | 650128      |     | Screw, 10-24 x 1/2"                                                                 |
|       | 35262       |     | * Gasket, Flange                                                                    |
|       | 34787       |     | Cyl.Cover (Incl.74,75,80,175,176,311, 312)                                          |
|       | 33368       |     | Bushing, Crankshaft                                                                 |
|       | 27642       |     | Plug, Oil drain                                                                     |
|       | 28926       |     | Seal, Oil                                                                           |
|       | 31845       |     | Shaft, Mechanical governor                                                          |
|       | 30590A      |     | Washer, Flat                                                                        |
|       | 305907      |     | Gear Assy., Governor (Incl. 81)                                                     |
|       | 30588A      |     | Spool, Governor                                                                     |
|       | 29193       |     | Ring, Retaining                                                                     |
|       | 650833      |     | Screw, 1/4-20 x 1-3/16 (Use as requir ed)                                           |
|       | 650832      |     | Screw, 1/4-20 x 1-3/16 (Use as required) Screw, 1/4-20 x 1-11/16" (Use as required) |
| 07    |             |     | Ociew, 1/4-20 x 1-11/10 (Ose as required)                                           |