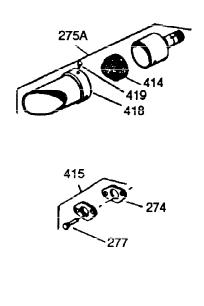

| Ref # | Part Number | Qty |                                                                                     |
|-------|-------------|-----|-------------------------------------------------------------------------------------|
| 1     | 34922A      |     | Cylinder (CI liner)(3-5/16")(Incl.2,2 0 & 72)                                       |
| 2     | 27652       |     | Pin, Dowel                                                                          |
| 3     | 650820      |     | Screw, 1/4-20 x 1/2"                                                                |
| 15    | 30699C      |     | Rod Assy., Governor (Incl. 15A & 15B)                                               |
| 15B   | 650494      |     | Screw, 6-40 x 5/16"                                                                 |
|       | 30700       |     | Yoke, Governor                                                                      |
|       | 33454       |     | Governor Lever Assy.                                                                |
|       | 29916       |     | Clamp, Governor lever                                                               |
|       | 650548      |     | Screw, 8-32 x 5/16"                                                                 |
|       | 32630       |     | Seal, Oil                                                                           |
|       | 29536       |     | Blower Housing Baffle (Without electric starter                                     |
|       |             |     | knockout) (Use as required)                                                         |
| 0.5   | 050504      |     | , ,                                                                                 |
| 25    | 35256A      |     | Blower Housing Baffle (With electric starter                                        |
|       |             |     | knockout) (Use as required)                                                         |
| 26    | 650561      |     | Screw, 1/4-20 x 5/8"                                                                |
|       | 33365B      |     | Crankshaft (Incl. 108 & 109)                                                        |
|       | 29826       |     | Screw, 10-32 x 3/4"                                                                 |
|       | 29918       |     | Lockwasher, #8 E.T.                                                                 |
|       | 29216       |     | Locknut, 10-32                                                                      |
|       | 30322       |     | Nut & Lockwasher, 8-32                                                              |
|       | 29642       |     | Ring, Retaining                                                                     |
|       | 34860A      |     | Piston, Pin & Ring Set (Std.)(3-5/16")                                              |
|       | 34861A      |     | Piston, Pin & Ring Set (.010" OS)                                                   |
|       | 34862A      |     | Piston, Pin & Ring Set (.020" OS)                                                   |
|       | 34863       |     | Piston & Pin Ass'y. (Std.)(3-5/16")(I ncl.43)                                       |
|       | 34864       |     | Piston & Pin Ass'y. (.010" OS) (Incl. 43)                                           |
|       | 34865       |     | Piston & Pin Ass'y. (.020" OS) (Incl. 43)                                           |
|       | 34866A      |     | Ring Set (Std.) (3-5/16" Bore)                                                      |
|       | 34867A      |     | Ring Set (.010" OS)                                                                 |
|       | 34868A      |     | Ring Set (.020" OS)                                                                 |
|       | 27888       |     | Ring, Piston Pin retaining                                                          |
|       | 32591C      |     | Rod Assy., Connecting (Incl. 46, 47 & 49)                                           |
|       | 650662C     |     | Bolt, Connecting rod (2 pieces)                                                     |
|       | 650662C     |     | Bolt, Connecting rod (2 pieces)                                                     |
|       | 34034       |     | Lifter, Valve                                                                       |
|       | 34242       |     | Dipper, Oil                                                                         |
|       | 34786       |     | Camshaft (MCR) (Extended)                                                           |
|       | 33273A      |     | Extension, Blower housing                                                           |
|       | 34126       |     | Bracket, Grommet mounting                                                           |
|       | 650760      |     | Screw, 8-32 x 3/8"                                                                  |
|       | 28545       |     | Grommet, Plastic                                                                    |
|       | 650128      |     | Screw, 10-24 x 1/2"                                                                 |
|       | 35262       |     | * Gasket, Flange                                                                    |
|       | 34787       |     | Cyl.Cover (Incl.74,75,80,175,176,311, 312)                                          |
|       | 33368       |     | Bushing, Crankshaft                                                                 |
|       | 27642       |     | Plug, Oil drain                                                                     |
|       | 28926       |     | Seal, Oil                                                                           |
|       | 31845       |     | Shaft, Mechanical governor                                                          |
|       | 30590A      |     | Washer, Flat                                                                        |
|       | 305907      |     | Gear Assy., Governor (Incl. 81)                                                     |
|       | 30588A      |     | Spool, Governor                                                                     |
|       | 29193       |     | Ring, Retaining                                                                     |
|       | 650833      |     | Screw, 1/4-20 x 1-3/16 (Use as requir ed)                                           |
|       | 650832      |     | Screw, 1/4-20 x 1-3/16 (Use as required) Screw, 1/4-20 x 1-11/16" (Use as required) |
| 07    |             |     | Ociew, 1/4-20 x 1-11/10 (Ose as required)                                           |