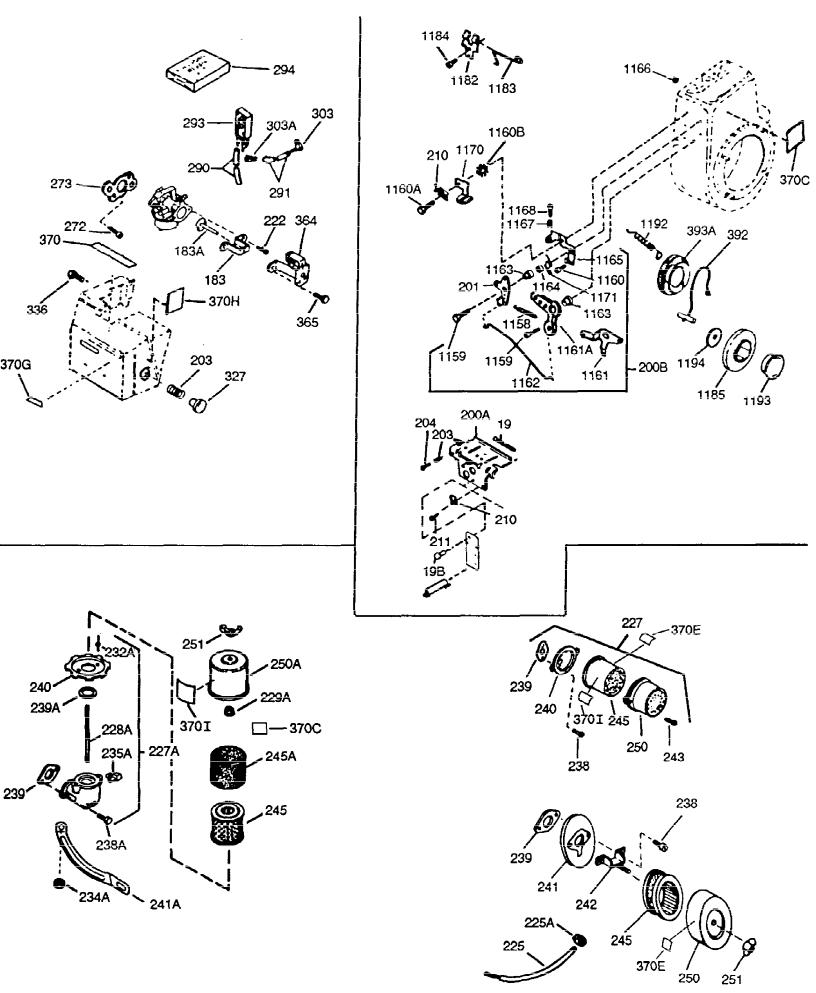

| Ref # | Part Number | Qty |                                                                                     |
|-------|-------------|-----|-------------------------------------------------------------------------------------|
| 1     | 34922A      |     | Cylinder (CI liner)(3-5/16")(Incl.2,2 0 & 72)                                       |
| 2     | 27652       |     | Pin, Dowel                                                                          |
| 3     | 650820      |     | Screw, 1/4-20 x 1/2"                                                                |
| 15    | 30699C      |     | Rod Assy., Governor (Incl. 15A & 15B)                                               |
| 15B   | 650494      |     | Screw, 6-40 x 5/16"                                                                 |
|       | 30700       |     | Yoke, Governor                                                                      |
|       | 33454       |     | Governor Lever Assy.                                                                |
|       | 29916       |     | Clamp, Governor lever                                                               |
|       | 650548      |     | Screw, 8-32 x 5/16"                                                                 |
|       | 32630       |     | Seal, Oil                                                                           |
|       | 29536       |     | Blower Housing Baffle (Without electric starter                                     |
|       |             |     | knockout) (Use as required)                                                         |
| 0.5   | 050504      |     | , ,                                                                                 |
| 25    | 35256A      |     | Blower Housing Baffle (With electric starter                                        |
|       |             |     | knockout) (Use as required)                                                         |
| 26    | 650561      |     | Screw, 1/4-20 x 5/8"                                                                |
|       | 33365B      |     | Crankshaft (Incl. 108 & 109)                                                        |
|       | 29826       |     | Screw, 10-32 x 3/4"                                                                 |
|       | 29918       |     | Lockwasher, #8 E.T.                                                                 |
|       | 29216       |     | Locknut, 10-32                                                                      |
|       | 30322       |     | Nut & Lockwasher, 8-32                                                              |
|       | 29642       |     | Ring, Retaining                                                                     |
|       | 34860A      |     | Piston, Pin & Ring Set (Std.)(3-5/16")                                              |
|       | 34861A      |     | Piston, Pin & Ring Set (.010" OS)                                                   |
|       | 34862A      |     | Piston, Pin & Ring Set (.020" OS)                                                   |
|       | 34863       |     | Piston & Pin Ass'y. (Std.)(3-5/16")(I ncl.43)                                       |
|       | 34864       |     | Piston & Pin Ass'y. (.010" OS) (Incl. 43)                                           |
|       | 34865       |     | Piston & Pin Ass'y. (.020" OS) (Incl. 43)                                           |
|       | 34866A      |     | Ring Set (Std.) (3-5/16" Bore)                                                      |
|       | 34867A      |     | Ring Set (.010" OS)                                                                 |
|       | 34868A      |     | Ring Set (.020" OS)                                                                 |
|       | 27888       |     | Ring, Piston Pin retaining                                                          |
|       | 32591C      |     | Rod Assy., Connecting (Incl. 46, 47 & 49)                                           |
|       | 650662C     |     | Bolt, Connecting rod (2 pieces)                                                     |
|       | 650662C     |     | Bolt, Connecting rod (2 pieces)                                                     |
|       | 34034       |     | Lifter, Valve                                                                       |
|       | 34242       |     | Dipper, Oil                                                                         |
|       | 34786       |     | Camshaft (MCR) (Extended)                                                           |
|       | 33273A      |     | Extension, Blower housing                                                           |
|       | 34126       |     | Bracket, Grommet mounting                                                           |
|       | 650760      |     | Screw, 8-32 x 3/8"                                                                  |
|       | 28545       |     | Grommet, Plastic                                                                    |
|       | 650128      |     | Screw, 10-24 x 1/2"                                                                 |
|       | 35262       |     | * Gasket, Flange                                                                    |
|       | 34787       |     | Cyl.Cover (Incl.74,75,80,175,176,311, 312)                                          |
|       | 33368       |     | Bushing, Crankshaft                                                                 |
|       | 27642       |     | Plug, Oil drain                                                                     |
|       | 28926       |     | Seal, Oil                                                                           |
|       | 31845       |     | Shaft, Mechanical governor                                                          |
|       | 30590A      |     | Washer, Flat                                                                        |
|       | 305907      |     | Gear Assy., Governor (Incl. 81)                                                     |
|       | 30588A      |     | Spool, Governor                                                                     |
|       | 29193       |     | Ring, Retaining                                                                     |
|       | 650833      |     | Screw, 1/4-20 x 1-3/16 (Use as requir ed)                                           |
|       | 650832      |     | Screw, 1/4-20 x 1-3/16 (Use as required) Screw, 1/4-20 x 1-11/16" (Use as required) |
| 07    |             |     | Ociew, 1/4-20 x 1-11/10 (Ose as required)                                           |