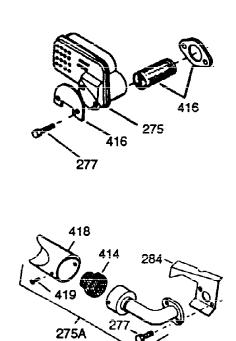

| Ref # | Part Number | Qty |                                                                                     |
|-------|-------------|-----|-------------------------------------------------------------------------------------|
| 1     | 34922A      |     | Cylinder (CI liner)(3-5/16")(Incl.2,2 0 & 72)                                       |
| 2     | 27652       |     | Pin, Dowel                                                                          |
| 3     | 650820      |     | Screw, 1/4-20 x 1/2"                                                                |
| 15    | 30699C      |     | Rod Assy., Governor (Incl. 15A & 15B)                                               |
| 15B   | 650494      |     | Screw, 6-40 x 5/16"                                                                 |
|       | 30700       |     | Yoke, Governor                                                                      |
|       | 33454       |     | Governor Lever Assy.                                                                |
|       | 29916       |     | Clamp, Governor lever                                                               |
|       | 650548      |     | Screw, 8-32 x 5/16"                                                                 |
|       | 32630       |     | Seal, Oil                                                                           |
|       | 29536       |     | Blower Housing Baffle (Without electric starter                                     |
|       |             |     | knockout) (Use as required)                                                         |
| 0.5   | 050504      |     | , ,                                                                                 |
| 25    | 35256A      |     | Blower Housing Baffle (With electric starter                                        |
|       |             |     | knockout) (Use as required)                                                         |
| 26    | 650561      |     | Screw, 1/4-20 x 5/8"                                                                |
|       | 33365B      |     | Crankshaft (Incl. 108 & 109)                                                        |
|       | 29826       |     | Screw, 10-32 x 3/4"                                                                 |
|       | 29918       |     | Lockwasher, #8 E.T.                                                                 |
|       | 29216       |     | Locknut, 10-32                                                                      |
|       | 30322       |     | Nut & Lockwasher, 8-32                                                              |
|       | 29642       |     | Ring, Retaining                                                                     |
|       | 34860A      |     | Piston, Pin & Ring Set (Std.)(3-5/16")                                              |
|       | 34861A      |     | Piston, Pin & Ring Set (.010" OS)                                                   |
|       | 34862A      |     | Piston, Pin & Ring Set (.020" OS)                                                   |
|       | 34863       |     | Piston & Pin Ass'y. (Std.)(3-5/16")(I ncl.43)                                       |
|       | 34864       |     | Piston & Pin Ass'y. (.010" OS) (Incl. 43)                                           |
|       | 34865       |     | Piston & Pin Ass'y. (.020" OS) (Incl. 43)                                           |
|       | 34866A      |     | Ring Set (Std.) (3-5/16" Bore)                                                      |
|       | 34867A      |     | Ring Set (.010" OS)                                                                 |
|       | 34868A      |     | Ring Set (.020" OS)                                                                 |
|       | 27888       |     | Ring, Piston Pin retaining                                                          |
|       | 32591C      |     | Rod Assy., Connecting (Incl. 46, 47 & 49)                                           |
|       | 650662C     |     | Bolt, Connecting rod (2 pieces)                                                     |
|       | 650662C     |     | Bolt, Connecting rod (2 pieces)                                                     |
|       | 34034       |     | Lifter, Valve                                                                       |
|       | 34242       |     | Dipper, Oil                                                                         |
|       | 34786       |     | Camshaft (MCR) (Extended)                                                           |
|       | 33273A      |     | Extension, Blower housing                                                           |
|       | 34126       |     | Bracket, Grommet mounting                                                           |
|       | 650760      |     | Screw, 8-32 x 3/8"                                                                  |
|       | 28545       |     | Grommet, Plastic                                                                    |
|       | 650128      |     | Screw, 10-24 x 1/2"                                                                 |
|       | 35262       |     | * Gasket, Flange                                                                    |
|       | 34787       |     | Cyl.Cover (Incl.74,75,80,175,176,311, 312)                                          |
|       | 33368       |     | Bushing, Crankshaft                                                                 |
|       | 27642       |     | Plug, Oil drain                                                                     |
|       | 28926       |     | Seal, Oil                                                                           |
|       | 31845       |     | Shaft, Mechanical governor                                                          |
|       | 30590A      |     | Washer, Flat                                                                        |
|       | 305907      |     | Gear Assy., Governor (Incl. 81)                                                     |
|       | 30588A      |     | Spool, Governor                                                                     |
|       | 29193       |     | Ring, Retaining                                                                     |
|       | 650833      |     | Screw, 1/4-20 x 1-3/16 (Use as requir ed)                                           |
|       | 650832      |     | Screw, 1/4-20 x 1-3/16 (Use as required) Screw, 1/4-20 x 1-11/16" (Use as required) |
| 07    |             |     | Ociew, 1/4-20 x 1-11/10 (Ose as required)                                           |